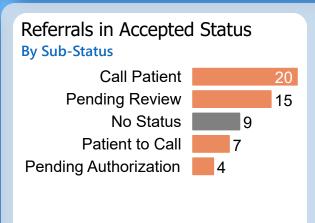

## Referrals in Accepted Status

**By Sub-Status** 

No Status
Patient to Call
Call Patient
3
Pending Review
3
Pending Authorization
2

Referral Age in Days

Report of the referral conversion process in the

Hepatology