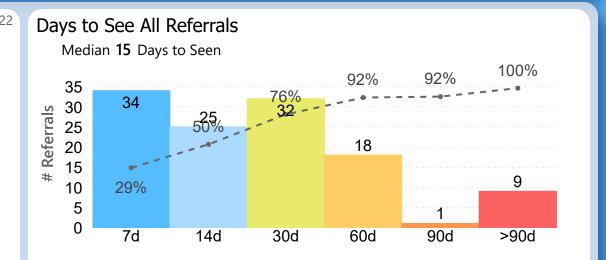

# Days to See All Referrals

Report of the referral conversion process in the

Orthopedics

▼ clinic for February 2023

Report of the referral conversion process in the

Orthopedics

▼ clinic for February 2023

Referrals tracked using the Clinic Referral Management system versus the schedule book