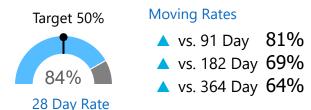

# Urgent Referrals Seen in 5d Target 50% Moving Rates

28 Day Rate

28 Day Rate

vs. 91 Day 13%
vs. 182 Day 16%
vs. 364 Day 18%

Moving Over/Under Target
91 Days ▼ -37%
182 Days ▼ -34%

364 Days ▼ -32%

▲ vs. 91 Day 54%▼ vs. 182 Day 59%▼ vs. 364 Day 63%

Moving Over/Under Target

91 Days ▲ 4%

182 Days ▲ 9%

364 Days ▲ 13%

Report of the referral conversion process in the

Neurology

▼ clinic for February 2023

Report of the referral conversion process in the