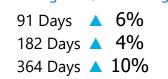

#### Routine Referrals Seen in 30d

Moving Over/Under Target

91 Days ▲ 6% 182 Days ▲ 4% 364 Days ▲ 9%