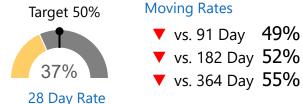

#### Routine Referrals Seen in 30d

▲ vs. 91 Day 55% ▼ vs. 182 Day **56%** 

182 Days ▲ **6**%

#### 364 Days 🔺 8% ▼ vs. 364 Day **58%** 28 Day Rate

Report of the referral conversion process in the

Internal Medicine

▼ clinic for February 2023

Report of the referral conversion process in the

Internal Medicine