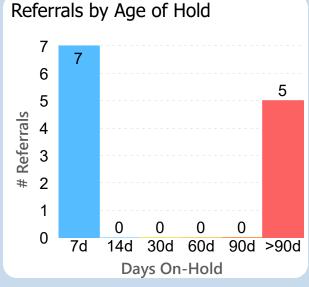

## Referrals in Accepted Status

**By Sub-Status** 

No Status
Patient to Call
Call Patient
3
Pending Review
3
Pending Authorization
2

Referral Age in Days

Report of the referral conversion process in the

Hepatology