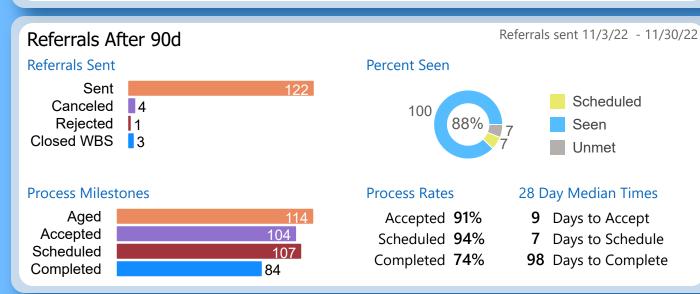

### **Process Milestones**

Referrals sent 11/3/22 - 11/30/22

#### **Process Rates**

Accepted 91% Scheduled 97% Completed 84%

**7** Days to Schedule **65** Days to Complete

Report of the referral conversion process in the

Pulmonology

▼ clinic for February 2023

Report of the referral conversion process in the