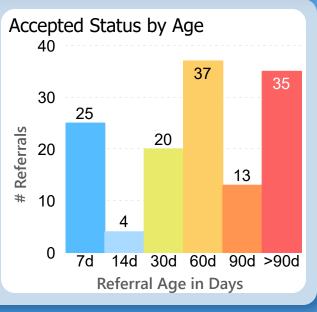

## Referrals in Accepted Status

**By Sub-Status** 

No Status
Patient to Call
Call Patient
3
Pending Review
3
Pending Authorization
2

Referral Age in Days

Report of the referral conversion process in the

Hepatology