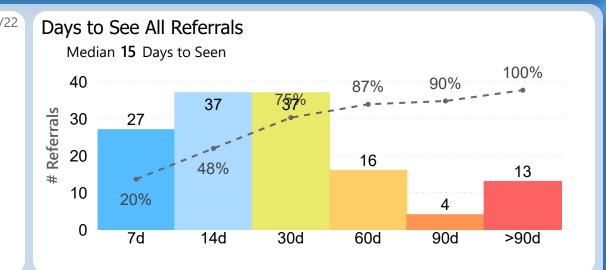

## Days to See All Referrals Median 97 Days to Seen

Report of the referral conversion process in the

Audiology

▼ clinic for February 2023

Report of the referral conversion process in the

Audiology

▼ clinic for February 2023

# Days to See All Referrals

Report of the referral conversion process in the

Orthopedics

▼ clinic for February 2023

Report of the referral conversion process in the

Orthopedics

▼ clinic for February 2023

Referrals tracked using the Clinic Referral Management system versus the schedule book

# Days to See All Referrals

Report of the referral conversion process in the

Podiatry

▼ clinic for February 2023

Report of the referral conversion process in the

Podiatry

▼ clinic for February 2023

Referrals tracked using the Clinic Referral Management system versus the schedule book