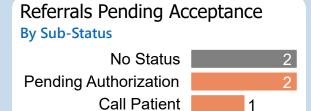

## Referrals Pending Acceptance

**By Sub-Status** 

Patient to Call Pending Authorization