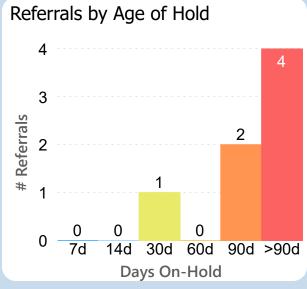

## 34 Days to Complete

Report of the referral conversion process in the

Hepatology

▼ clinic for February 2023

Breakouts of referrals in a hold or pending status sent any time prior to today's date

Patient preference

## Referrals Pending Reschedule

By Sub-Status

Pending Review
Pending Authorization
No Status

1