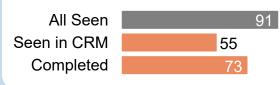

#### # of Referrals

All Seen 558
Seen in CRM 23
Completed 37

Out of 55 referrals seen 42% are seen in CRM 67% are completed