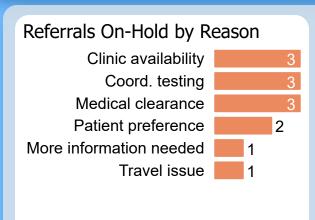

## 34 Days to Complete

Report of the referral conversion process in the

Hepatology

▼ clinic for February 2023

Breakouts of referrals in a hold or pending status sent any time prior to today's date

Patient preference

## Referrals Pending Reschedule

By Sub-Status

Pending Review
Pending Authorization
No Status

1

## Referrals Pending Acceptance

**By Sub-Status** 

Patient to Call Pending Authorization

## Referrals in Accepted Status

**By Sub-Status** 

No Status
Patient to Call
Call Patient
3
Pending Review
3
Pending Authorization
2

Referral Age in Days

Report of the referral conversion process in the

Hepatology