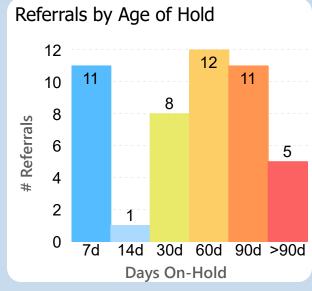

## Referrals in Accepted Status

**By Sub-Status** 

No Status
Patient to Call
Call Patient
3
Pending Review
3
Pending Authorization
2

Referral Age in Days

Report of the referral conversion process in the

Hepatology