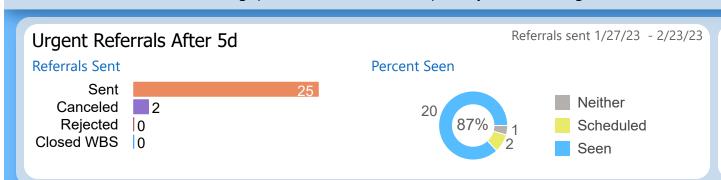

#### REFERRALS **Specialty Clinics**

Report of the referral conversion process in the

Audiology

▼ clinic for February 2023

Measures of conversion throughput for referrals sent to specialty clinics and aged to the date seen or to today's date

## Urgent Referrals Seen in 5d

▼ vs. 91 Day 22% ▲ vs. 182 Day 17%

▼ vs. 364 Day 18%

#### Moving Over/Under Target

91 Days ▼ **-28**% 182 Days ▼ -33% 364 Days ▼ -32%

Referrals sent 1/2/23 - 1/29/23