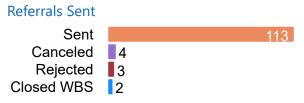

### Referrals After 90d

Sent

Canceled 1

Referrals Sent

Referrals sent 11/3/22 - 11/30/22