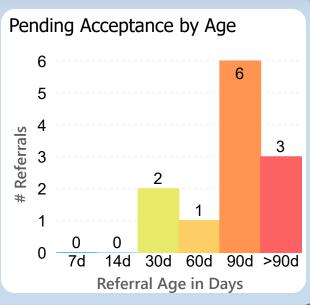

## Referrals Pending Acceptance

**By Sub-Status** 

Patient to Call Pending Authorization