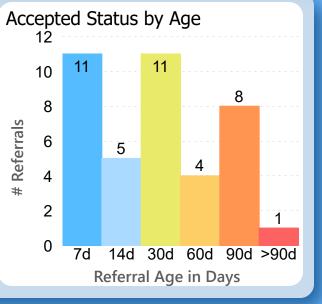

## Referrals in Accepted Status

**By Sub-Status** 

No Status
Patient to Call
Call Patient
3
Pending Review
3
Pending Authorization
2

Referral Age in Days

Report of the referral conversion process in the

Hepatology