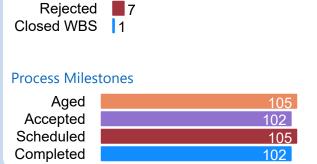

### **Process Milestones**

Referrals sent 11/3/22 - 11/30/22

#### **Process Rates**

Accepted 91% Scheduled 97% Completed 84%

**7** Days to Schedule **65** Days to Complete

Report of the referral conversion process in the

Pulmonology

▼ clinic for February 2023

Report of the referral conversion process in the