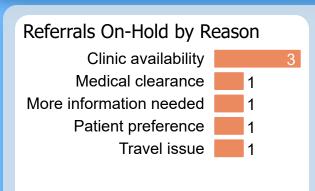

## 34 Days to Complete

Report of the referral conversion process in the

Hepatology

▼ clinic for February 2023

Breakouts of referrals in a hold or pending status sent any time prior to today's date

Patient preference

## Referrals Pending Reschedule

By Sub-Status

Pending Review
Pending Authorization
No Status

1

## Referrals Pending Acceptance

**By Sub-Status** 

Patient to Call Pending Authorization

## Referrals in Accepted Status

**By Sub-Status** 

No Status
Patient to Call
Call Patient
3
Pending Review
3
Pending Authorization
2

Referral Age in Days

Report of the referral conversion process in the

Hepatology