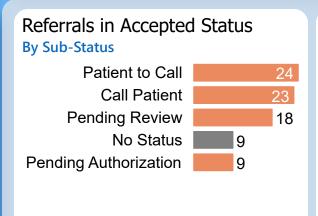

## Referrals in Accepted Status

**By Sub-Status** 

No Status
Patient to Call
Call Patient
3
Pending Review
3
Pending Authorization
2

Referral Age in Days

Report of the referral conversion process in the

Hepatology