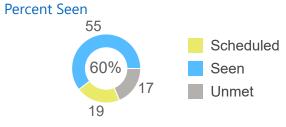

#### REFERRALS **Specialty Clinics**

Report of the referral conversion process in the

Dermatology

▼ clinic for February 2023

Measures of conversion throughput for referrals sent to specialty clinics and aged to the date seen or to today's date