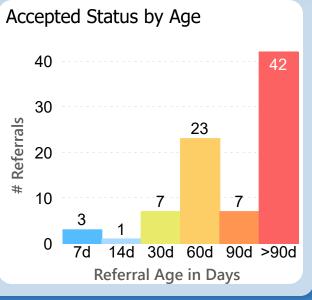

## Referrals in Accepted Status

**By Sub-Status** 

No Status
Patient to Call
Call Patient
3
Pending Review
3
Pending Authorization
2

Referral Age in Days

Report of the referral conversion process in the

Hepatology