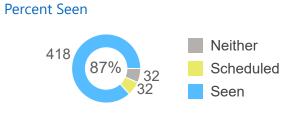

# Referrals After 90d

Sent

Canceled 0

Referrals Sent

Referrals sent 11/3/22 - 11/30/22

Percent Seen