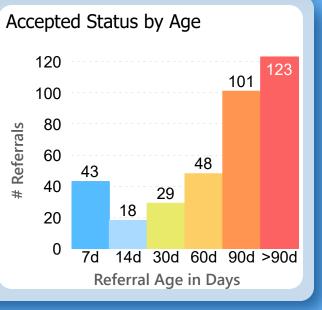

An example of work by Steven J Leathard

Report of referral ages for February 2023

Processing times for referrals aged from date sent to date scheduled, or today's date