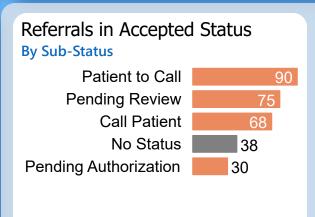

## Referrals in Accepted Status

**By Sub-Status** 

No Status
Patient to Call
Call Patient
3
Pending Review
3
Pending Authorization
2

Referral Age in Days

Report of the referral conversion process in the

Hepatology