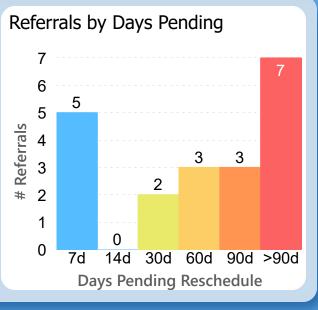

## Referrals in Accepted Status

**By Sub-Status** 

No Status
Patient to Call
Call Patient
3
Pending Review
3
Pending Authorization
2

Referral Age in Days

Report of the referral conversion process in the

Hepatology