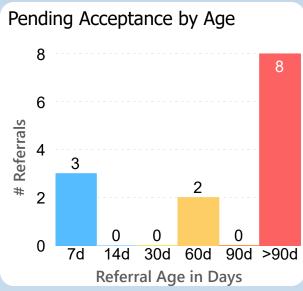

## Referrals in Accepted Status

**By Sub-Status** 

No Status
Patient to Call
Call Patient
3
Pending Review
3
Pending Authorization
2

Referral Age in Days

Report of the referral conversion process in the

Hepatology