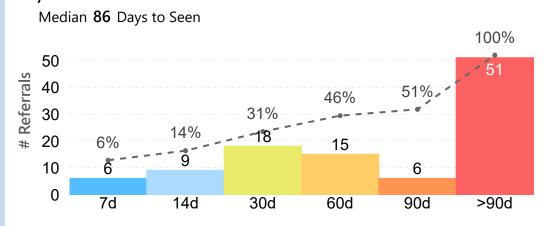

.73            |

38.85 points out of 45 points possible

86% clinic score for CRM use

#### REFERRALS **Specialty Clinics**

Report of the referral conversion process in the

Podiatry

▼ clinic for February 2023

Measures of conversion throughput for referrals sent to specialty clinics and aged to the date seen or to today's date



# Urgent Referrals Seen in 5d



### Moving Over/Under Target











### Routine Referrals Seen in 30d



### Moving Over/Under Target



### Referrals After 90d



# Referrals sent 11/3/22 - 11/30/22



**Process Rates** 

#### 28 Day Median Times

| Accepted  | 94% | 6   | Days to Accept   |
|-----------|-----|-----|------------------|
| Scheduled | 91% | 10  | Days to Schedule |
| Completed | 62% | 110 | Days to Complete |

# Days to See All Referrals



Report of the referral conversion process in the

Podiatry

▼ clinic for February 2023

















Report of the referral conversion process in the

Podiatry

▼ clinic for February 2023

Referrals tracked using the Clinic Referral Management system versus the schedule book

# Referrals Not Accepted in CRM after 90 Days by Status

### **By Current Status**



Out of 105 referrals kept 94% are accepted in CRM

# Appointments Linked in CRM after 90 Days

#### # of Referrals



Out of 96 scheduled referrals 57% have appointments linked

# Direct Secure Message Referrals in CRM after 90 Days

#### # of Referrals



Out of 65 DSM referrals 77% have a similar CRM referral

# Referrals Seen in CRM after 90 Days

#### # of Referrals



Out of 83 referrals seen 52% are seen in CRM 78% are com