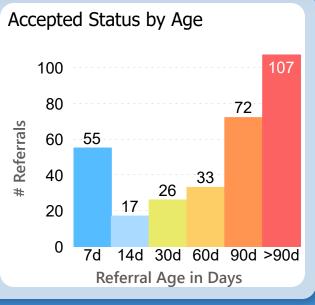

### Days to See Referred Patients

28 Day Median

91 Day Median

182 Day Median

364 Day Median

▲ 2d 25 Days

Clinic

Audiology