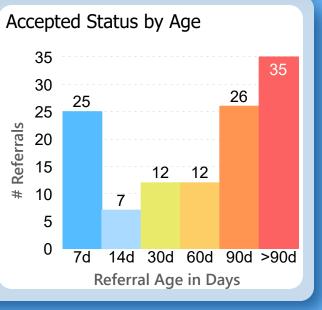

## Referrals in Accepted Status

**By Sub-Status** 

No Status
Patient to Call
Call Patient
3
Pending Review
3
Pending Authorization
2

Referral Age in Days

Report of the referral conversion process in the

Hepatology