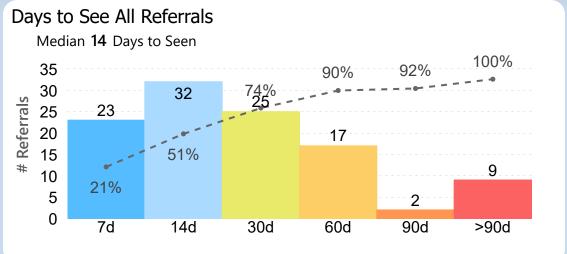

## Days to See All Referrals Median 97 Days to Seen

Report of the referral conversion process in the

Audiology

▼ clinic for February 2023

Report of the referral conversion process in the

Audiology

▼ clinic for February 2023