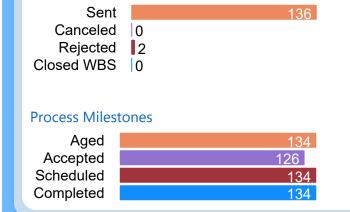

### **Process Milestones**

Referrals sent 11/3/22 - 11/30/22

#### **Process Rates**

Accepted 91% Scheduled 97% Completed 84%

**7** Days to Schedule **65** Days to Complete

Report of the referral conversion process in the

Pulmonology

▼ clinic for February 2023

Report of the referral conversion process in the