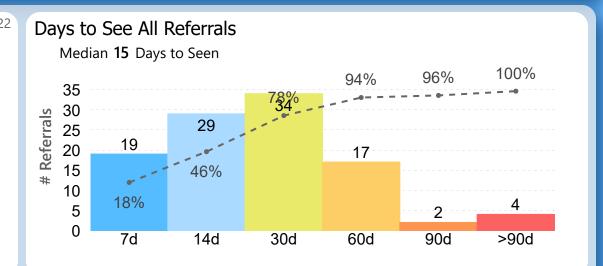

## Days to See All Referrals Median 97 Days to Seen

Report of the referral conversion process in the

Audiology

▼ clinic for February 2023

Report of the referral conversion process in the

Audiology

▼ clinic for February 2023

## 34 Days to Complete

Report of the referral conversion process in the

Hepatology

▼ clinic for February 2023

Breakouts of referrals in a hold or pending status sent any time prior to today's date

Patient preference