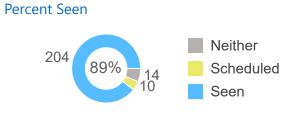

| 7.36            |
| % of Seen Referrals Tagged as Seen        | 68%         | 10                 | 6.77            |
| % of Seen Referrals that are Completed    | 89%         | 10                 | 8.93            |
| % of DSM Referrals with CRM Referral      | 51%         | 5                  | 2.57            |

35.01 points out of 45 points possible

78% clinic score for CRM use

Report of the referral conversion process in the

Maternal Fetal Medicine

clinic for February 2023

Measures of conversion throughput for referrals sent to specialty clinics and aged to the date seen or to today's date







▼ vs. 91 Day 21%

▲ vs. 182 Day 18%

▲ vs. 364 Day **17**%

#### Moving Over/Under Target

91 Days ▼ -29% 182 Days ▼ -32% 364 Days ▼ -33%





Referrals sent 1/2/23 - 1/29/23



#### Routine Referrals Seen in 30d



Moving Over/Under Target

91 Days ▲ 6% 182 Days ▲ 4% 364 Days ▲ 9%

## Referrals After 90d

Sent

Canceled 1

Referrals Sent



Referrals sent 11/3/22 - 11/30/22



## Process Rates 28 Day Median Times

Accepted 91% 95 Days to Accept
Scheduled 98% 7 Days to Schedule
Completed 89% 49 Days to Complete



Report of the referral conversion process in the

Maternal Fetal Medicine

clinic for February 2023

















Report of the referral conversion process in the

Maternal Fetal Medicine

▼ clinic for February 2023

Referrals tracked using the Clinic Referral Management system versus the schedule book

## Referrals Not Accepted in CRM after 90 Days by Status

**By Current Status** 



Out of 231 referrals kept 91% are accepted in CRM

Appointments