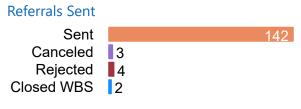

### Referrals After 90d

Sent

Canceled 1

Referrals Sent

Referrals sent 11/3/22 - 11/30/22