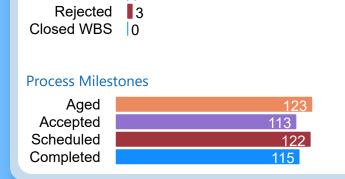

### **By Current Status**

Pending Acceptance
Completed
10
Pending Reschedule
Closed
2
On Hold
1

Out of 325 referrals kept 91% are accepted in CRM

### **Process Milestones**

Referrals sent 11/3/22 - 11/30/22