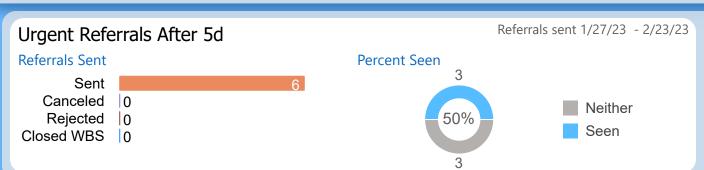

#### Moving Over/Under Target

91 Days ▼ **-28**% 182 Days ▼ -33% 364 Days ▼ -32%

Referrals sent 1/2/23 - 1/29/23