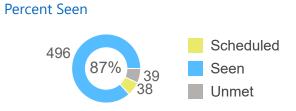

#### **By Current Status**

Out of 496 referrals kept 94% are accepted in CRM

#### # of Referrals

| All Seen    | 431 |
|-------------|-----|
| Seen in CRM | 292 |
| Completed   | 385 |

Out of 431 referrals seen 68% are seen in CRM 89% are completed