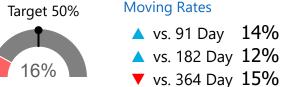

# Urgent Referrals Seen in 5d Target 50% Moving Rates

28 Day Rate

28 Day Rate

vs. 91 Day 13%
vs. 182 Day 16%
vs. 364 Day 18%

Moving Over/Under Target
91 Days ▼ -37%
182 Days ▼ -34%

364 Days ▼ -32%

▲ vs. 91 Day 54%▼ vs. 182 Day 59%▼ vs. 364 Day 63%