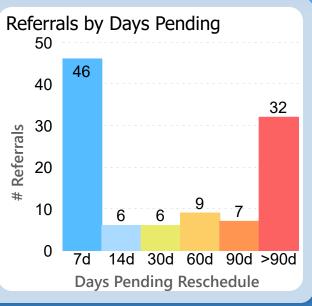

## 34 Days to Complete

Report of the referral conversion process in the

Hepatology

▼ clinic for February 2023

Breakouts of referrals in a hold or pending status sent any time prior to today's date

Patient preference