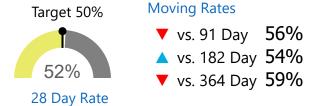

## Routine Referral Throughput

Rate Seen in 30d

91 Day Rate

182 Day Rate

364 Day Rate

**57**% **5**%

**52**% -3%

**56** % -4%

**60**%