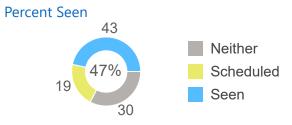

## Days to See All Referrals Median 97 Days to Seen

Report of the referral conversion process in the

Audiology

▼ clinic for February 2023

Report of the referral conversion process in the

Audiology

▼ clinic for February 2023

Referrals tracked using the Clinic Referral Management system versus the schedule book