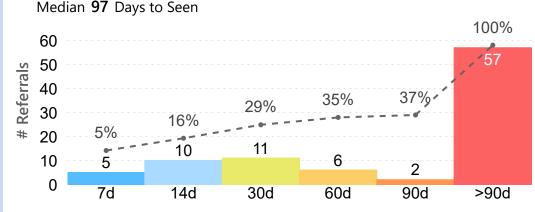

## Days to See All Referrals Median 97 Days to Seen

Report of the referral conversion process in the

Audiology

▼ clinic for February 2023

Report of the referral conversion process in the

Audiology

▼ clinic for February 2023