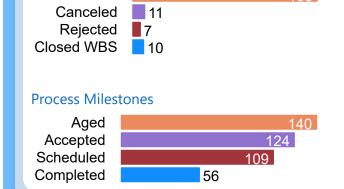

t | 77%         | 10                 | 7.71            |
| % of Seen Referrals Tagged as Seen        | 77%         | 10                 | 7.71            |
| % of Seen Referrals that are Completed    | 100%        | 10                 | 10              |
| % of DSM Referrals with CRM Referral      | 65%         | 5                  | 3.27            |

37.86 points out of 45 points possible 84% clinic score for CRM use

Report of the referral conversion process in the

Immunology

▼ clinic for February 2023

Measures of conversion throughput for referrals sent to specialty clinics and aged to the date seen or to today's date



## Urgent Referrals Seen in 5d















#### Routine Referrals Seen in 30d



#### Moving Over/Under Target



### Referrals After 90d

Referrals Sent

Sent



## Referrals sent 11/3/22 - 11/30/22



**Process Rates** 

#### 28 Day Median Times

| Accepted  | 89% | 7   | Days to Accept   |
|-----------|-----|-----|------------------|
| Scheduled | 78% | 36  | Days to Schedule |
| Completed | 40% | 107 | Days to Complete |

## Days to See All Referrals



















Report of the referral conversion process in the

Immunology

▼ clinic for February 2023

Referrals tracked using the Clinic Referral Management system versus the schedule book

## Referrals Not Accepted in CRM after 90 Days by Status

#### **By Current Status**

Pending Acceptance
Completed
5
Pending Reschedule

Out of 140 referrals kept

89% are accepted in CRM

### Appointments Linked in CRM after 90 Days

#### # of Referrals

Scheduled 10
Linked in CRM 55

Out of 109 schedul