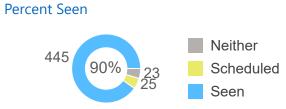

# of Referrals

Out of 122 referrals seen 72% are seen in CRM 94% are completed

Test of CRM Use for Referrals Sent 90 Days Prior

| Test                                      | %<br>Result | Points<br>Possible | Point<br>Result |
|-------------------------------------------|-------------|--------------------|-----------------|
| % of Referrals Accepted                   | 92%         | 10                 | 9.19            |
| % of Scheduled Referrals with Linked Appt | 76%         | 10                 | 7.62            |
| % of Seen Referrals Tagged as Seen        | 72%         | 10                 | 7.21            |
| % of Seen Referrals that are Completed    | 94%         | 10                 | 9.43            |
| % of DSM Referrals with CRM Referral      | 4%          | 5                  | 0.22            |