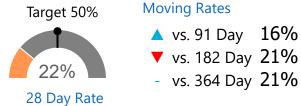

## Urgent Referrals Seen in 5d

**Moving Rates** 

▲ vs. 91 Day 19% ▲ vs. 182 Day 16%

- vs. 364 Day **16%** 

#### Moving Over/Under Target

91 Days ▼ -31% 182 Days **▼ -34%** 364 Days ▼ -34%