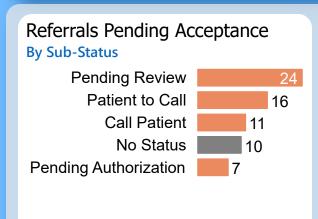

## Referrals Pending Acceptance

**By Sub-Status** 

Patient to Call Pending Authorization