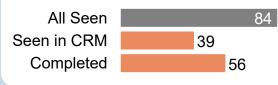

#### # of Referrals

All Seen 558
Seen in CRM 23
Completed 37

Out of 55 referrals seen 42% are seen in CRM 67% are completed