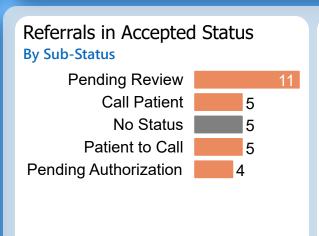

## Referrals in Accepted Status

**By Sub-Status** 

No Status
Patient to Call
Call Patient
3
Pending Review
3
Pending Authorization
2

Referral Age in Days

Report of the referral conversion process in the

Hepatology