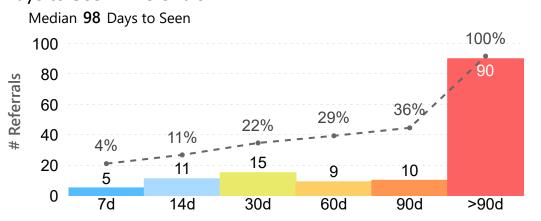

## Days to See All Referrals Median 97 Days to Seen

Report of the referral conversion process in the

Audiology

▼ clinic for February 2023

Report of the referral conversion process in the

Audiology

▼ clinic for February 2023

Referrals tracked using the Clinic Referral Management system versus the schedule book