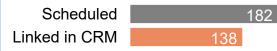

### Appointments Linked in CRM after 90 Days

# of Referrals

Out of 74 scheduled referrals 58% have appointments linked