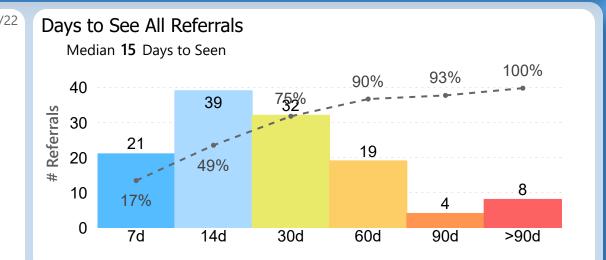

## Days to See All Referrals Median 97 Days to Seen

Report of the referral conversion process in the

Audiology

▼ clinic for February 2023

Report of the referral conversion process in the

Audiology

▼ clinic for February 2023