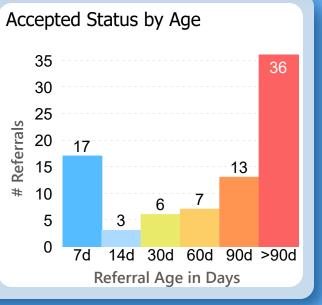

## Referrals in Accepted Status

**By Sub-Status** 

No Status
Patient to Call
Call Patient
3
Pending Review
3
Pending Authorization
2

Referral Age in Days

Report of the referral conversion process in the

Hepatology