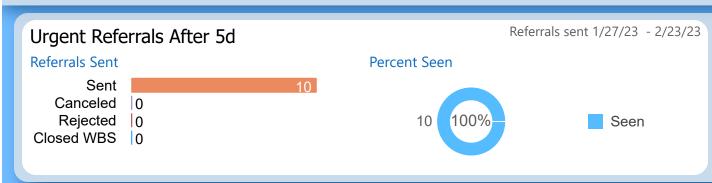

#### Moving Over/Under Target

91 Days ▼ **-28**% 182 Days ▼ -33% 364 Days ▼ -32%

Referrals sent 1/2/23 - 1/29/23