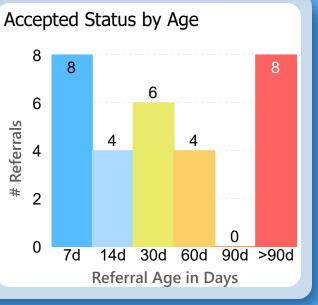

## Referrals in Accepted Status

**By Sub-Status** 

No Status
Patient to Call
Call Patient
3
Pending Review
3
Pending Authorization
2

Referral Age in Days

Report of the referral conversion process in the

Hepatology