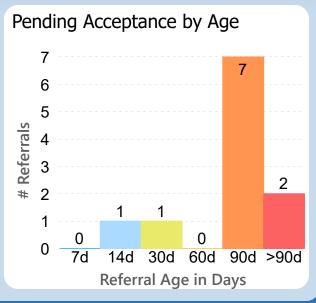

## Referrals in Accepted Status

**By Sub-Status** 

No Status
Patient to Call
Call Patient
3
Pending Review
3
Pending Authorization
2

Referral Age in Days

Report of the referral conversion process in the

Hepatology