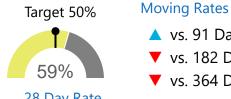

# Urgent Referrals Seen in 5d Target 50% Moving Rates

28 Day Rate

28 Day Rate

vs. 91 Day 13%
vs. 182 Day 16%
vs. 364 Day 18%

Moving Over/Under Target
91 Days ▼ -37%
182 Days ▼ -34%

364 Days ▼ -32%

▲ vs. 91 Day 54%▼ vs. 182 Day 59%▼ vs. 364 Day 63%