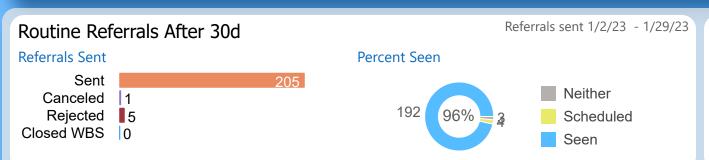

8.48            |
| % of Seen Referrals Tagged as Seen        | 85%         | 10                 | 8.48            |
| % of Seen Referrals that are Completed    | 97%         | 10                 | 9.71            |
| % of DSM Referrals with CRM Referral      | 46%         | 5                  | 2.29            |

38.67 points out of 45 points possible 86% clinic score for CRM use

Report of the referral conversion process in the

Neurology

▼ clinic for February 2023

Measures of conversion throughput for referrals sent to specialty clinics and aged to the date seen or to today's date



# Urgent Referrals Seen in 5d Target 50% Moving Rates

28 Day Rate

28 Day Rate

vs. 91 Day 13%
vs. 182 Day 16%
vs. 364 Day 18%

Moving Over/Under Target
91 Days ▼ -37%
182 Days ▼ -34%

364 Days ▼ -32%





▲ vs. 91 Day 54%▼ vs. 182 Day 59%▼ vs. 364 Day 63%

Moving Over/Under Target

91 Days ▲ 4%

182 Days ▲ 9%

364 Days ▲ 13%





Report of the referral conversion process in the

Neurology

▼ clinic for February 2023

















Report of the referral conversion process in the

Neurology

▼ clinic for February 2023

Referrals tracked using the Clinic Referral Management system versus the schedule book

# Referrals Not Accepted in CRM after 90 Days by Status

### **By Current Status**



Out of 211 referrals kept 92% are accepted in CRM

# Appointments Linked in CRM after 90 Days

#### # of Referrals



Out of 182 scheduled referrals 76% have appointments linked

### Direct Secure Message Referrals in CRM after 90 Days

#### # of Referrals



Out of 126 DSM referrals 31% have a simil