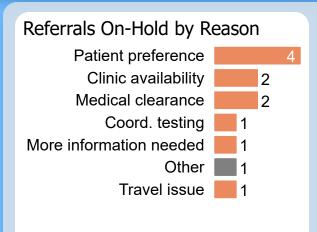

## 34 Days to Complete

Report of the referral conversion process in the

Hepatology

▼ clinic for February 2023

Breakouts of referrals in a hold or pending status sent any time prior to today's date

Patient preference

## Referrals Pending Reschedule

By Sub-Status

Pending Review
Pending Authorization
No Status

1

## Referrals Pending Acceptance

**By Sub-Status** 

Patient to Call Pending Authorization

## Referrals in Accepted Status

**By Sub-Status** 

No Status
Patient to Call
Call Patient
3
Pending Review
3
Pending Authorization
2

Referral Age in Days

Report of the referral conversion process in the

Hepatology