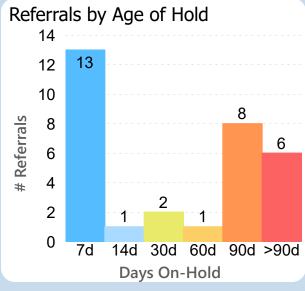

## Referrals in Accepted Status

**By Sub-Status** 

No Status
Patient to Call
Call Patient
3
Pending Review
3
Pending Authorization
2

Referral Age in Days

Report of the referral conversion process in the

Hepatology