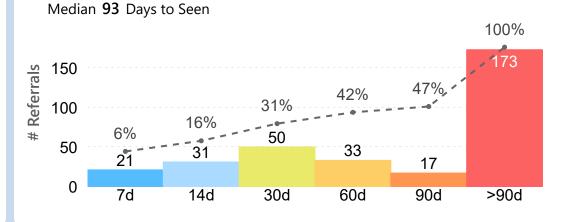

### Referrals After 90d

Referrals Sent

Referrals sent 11/3/22 - 11/30/22

**Process Rates** 

#### 28 Day Median Times

Accepted 96% Days to Accept Scheduled 81% Days to Schedule Completed 41% **100** Days to Complete