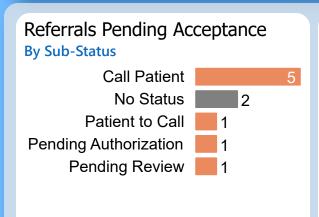

## Referrals Pending Acceptance

**By Sub-Status** 

Patient to Call Pending Authorization