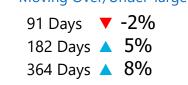

|
| % of Scheduled Referrals with Linked Appt | 77%         | 10                 | 7.71            |
| % of Seen Referrals Tagged as Seen        | 77%         | 10                 | 7.71            |
| % of Seen Referrals that are Completed    | 100%        | 10                 | 10              |
| % of DSM Referrals with CRM Referral      | 65%         | 5                  | 3.27            |

37.86 points out of 45 points possible 84% clinic score for CRM use

Report of the referral conversion process in the

Immunology

▼ clinic for February 2023

Measures of conversion throughput for referrals sent to specialty clinics and aged to the date seen or to today's date



## Urgent Referrals Seen in 5d















#### Routine Referrals Seen in 30d



#### Moving Over/Under Target



### Referrals After 90d

Referrals Sent

Sent



## Referrals sent 11/3/22 - 11/30/22



**Process Rates** 

#### 28 Day Median Times

| Accepted  | 89% | 7   | Days to Accept   |
|-----------|-----|-----|------------------|
| Scheduled | 78% | 36  | Days to Schedule |
| Completed | 40% | 107 | Days to Complete |

## Days to See All Referrals



















Report of the referral conversion process in the

Immunology

▼ clinic for February 2023

Referrals tracked using the Clinic Referral Management system versus the schedule book

## Referrals Not Accepted in CRM after 90 Days by Status

#### **By Current Status**

Pending Acceptance
Completed
5
Pending Reschedule

Out of 140 referrals kept

89% are accepted in CRM

### Appointments Linked in CRM after 90 Days

#### # of Referrals