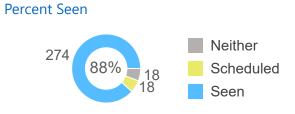

# Referrals After 90d

Sent

Canceled 0

Referrals Sent

Referrals sent 11/3/22 - 11/30/22

Percent Seen