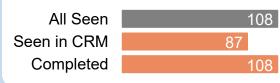

# of Referrals

Out of 108 referrals seen 81% are seen in CRM 100% are completed