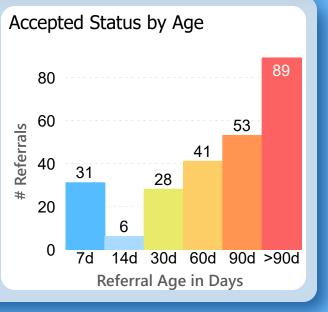

### Referrals After 90d

Referrals Sent

Referrals sent 11/3/22 - 11/30/22

**Process Rates** 