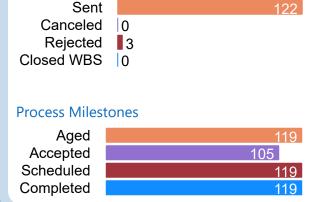

### **Process Milestones**

Referrals sent 11/3/22 - 11/30/22

# Referrals Not Accepted in CRM after 90 Days by Status

**By Current Status** 

Out of 317 referrals kept 91% are accepted in CRM

# of Referrals

| All Seen    | 294 |
|-------------|-----|
| Seen in CRM | 201 |
| Completed   | 267 |

Out of 294 referrals seen 68% are seen in CRM 91% are completed