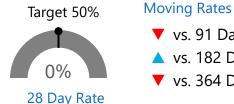

# Urgent Referrals Seen in 5d Target 50% Moving Rates

28 Day Rate

28 Day Rate

vs. 91 Day 13%
vs. 182 Day 16%
vs. 364 Day 18%

Moving Over/Under Target
91 Days ▼ -37%
182 Days ▼ -34%

364 Days ▼ -32%

▲ vs. 91 Day 54%▼ vs. 182 Day 59%▼ vs. 364 Day 63%