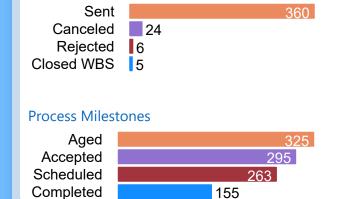

### **By Current Status**

Pending Acceptance
Completed
10
Pending Reschedule
Closed
2
On Hold
1

Out of 325 referrals kept 91% are accepted in CRM

#### # of Referrals

Out of 263 scheduled referrals 57% have appointments linked

#### # of Referrals

All Seen 214
Seen in CRM 113
Completed 155

Out of 214 referrals seen 53% are seen in CRM 72% are completed