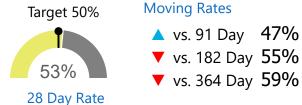

# Urgent Referrals Seen in 5d Target 50% Moving Rates

28 Day Rate

28 Day Rate

vs. 91 Day 13%
vs. 182 Day 16%
vs. 364 Day 18%

Moving Over/Under Target
91 Days ▼ -37%
182 Days ▼ -34%

364 Days ▼ -32%

▲ vs. 91 Day 54%▼ vs. 182 Day 59%▼ vs. 364 Day 63%

Moving Over/Under Target

91 Days ▲ 4%

182 Days ▲ 9%

364 Days ▲ 13%

Report of the referral conversion process in the

Neurology

▼ clinic for February 2023

Report of the referral conversion process in the