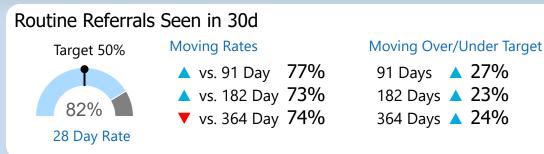

#### Routine Referrals Seen in 30d

#### Moving Over/Under Target

91 Days ▼ -12% 182 Days ▼ -5% 364 Days ▲ **6**%