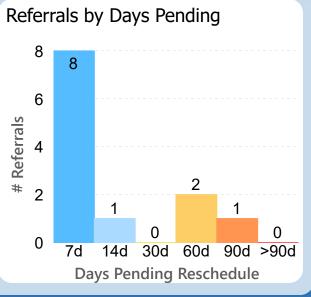

## Referrals Pending Reschedule

By Sub-Status

Pending Review
Pending Authorization
No Status

1