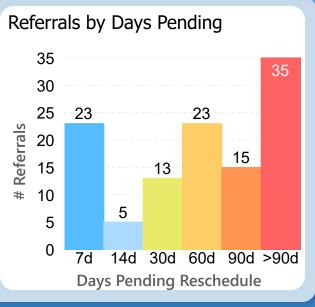

## 34 Days to Complete

Report of the referral conversion process in the

Hepatology

▼ clinic for February 2023

Breakouts of referrals in a hold or pending status sent any time prior to today's date

Patient preference