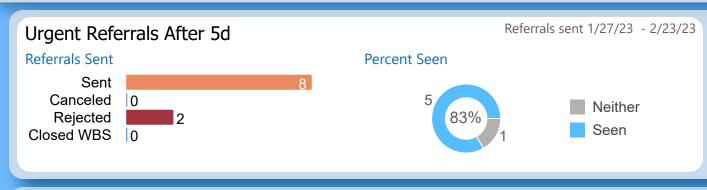

### Referrals After 90d

Referrals Sent

Referrals sent 11/3/22 - 11/30/22

**Process Rates** 

#### 28 Day Median Times

Accepted 96% Days to Accept Scheduled 81% Days to Schedule Completed 41% **100** Days to Complete