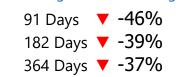

| 9.4             |
| % of Scheduled Referrals with Linked Appt | 84%         | 10                 | 8.36            |
| % of Seen Referrals Tagged as Seen        | 84%         | 10                 | 8.36            |
| % of Seen Referrals that are Completed    | 100%        | 10                 | 10              |
| % of DSM Referrals with CRM Referral      | 55%         | 5                  | 2.73            |

38.85 points out of 45 points possible

86% clinic score for CRM use

#### REFERRALS **Specialty Clinics**

Report of the referral conversion process in the

Podiatry

▼ clinic for February 2023

Measures of conversion throughput for referrals sent to specialty clinics and aged to the date seen or to today's date



# Urgent Referrals Seen in 5d



### Moving Over/Under Target











### Routine Referrals Seen in 30d



### Moving Over/Under Target



### Referrals After 90d



# Referrals sent 11/3/22 - 11/30/22



**Process Rates** 

#### 28 Day Median Times

| Accepted  | 94% | 6   | Days to Accept   |
|-----------|-----|-----|------------------|
| Scheduled | 91% | 10  | Days to Schedule |
| Completed | 62% | 110 | Days to Complete |

# Days to See All Referrals



Report of the referral conversion process in the

Podiatry

▼ clinic for February 2023

















Report of the referral conversion process in the

Podiatry

▼ clinic for February 2023

Referrals tracked using the Clinic Referral Management system versus the schedule book

# Referrals Not Accepted in CRM after 90 Days by Status

### **By Current Status**



Out of 105 referrals kept 94% a