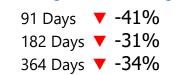

| 91%         | 10                 | 9.11            |
| % of Scheduled Referrals with Linked Appt | 66%         | 10                 | 6.65            |
| % of Seen Referrals Tagged as Seen        | 62%         | 10                 | 6.21            |
| % of Seen Referrals that are Completed    | 83%         | 10                 | 8.27            |
| % of DSM Referrals with CRM Referral      | 46%         | 5                  | 2.29            |

32.53 points out of 45 points possible

72% clinic score for CRM use

Report of the referral conversion process in the

Ophthalmology

▼ clinic for February 2023

Measures of conversion throughput for referrals sent to specialty clinics and aged to the date seen or to today's date



# Urgent Referrals Seen in 5d



### Moving Over/Under Target











#### Routine Referrals Seen in 30d



#### Moving Over/Under Target



# Referrals After 90d

Referrals Sent



### Referrals sent 11/3/22 - 11/30/22



### Process Rates 28 Day Median Times

Accepted 88% 106 Days to Accept
Scheduled 100% 6 Days to Schedule
Completed 100% 32 Days to Complete



Report of the referral conversion process in the

Ophthalmology

▼ clinic for February 2023

















Report of the referral conversion process in the

Ophthalmology

▼ clinic for February 2023

Referrals tracked using the Clinic Referral Management system versus the schedule book

# Referrals Not Accepted in CRM after 90 Days by Status

**By Current Status** 

Completed 14

Out of 119 referrals kept 88% are accepted in CRM

# Appointments Linked in CRM after 90 Days

# of Referrals