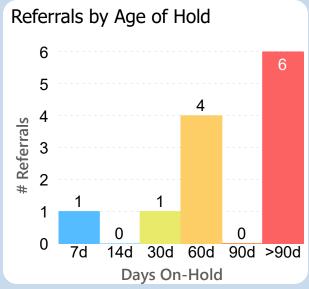

## Referrals in Accepted Status

**By Sub-Status** 

No Status
Patient to Call
Call Patient
3
Pending Review
3
Pending Authorization
2

Referral Age in Days

Report of the referral conversion process in the

Hepatology