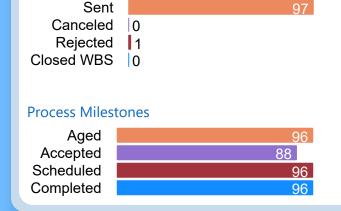

#### **Process Rates**

Accepted 91% Scheduled 97% Completed 84%

**7** Days to Schedule **65** Days to Complete

Report of the referral conversion process in the

Pulmonology

▼ clinic for February 2023

Report of the referral conversion process in the

# of Referrals

| All Seen    | 294 |
|-------------|-----|
| Seen in CRM | 201 |
| Completed   | 267 |

Out of 294 referrals seen 68% are seen in CRM 91% are completed