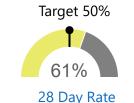

| 6.04            |
| % of Seen Referrals that are Completed    | 80%         | 10                 | 8.02            |
| % of DSM Referrals with CRM Referral      | 48%         | 5                  | 2.4             |

32.73 points out of 45 points possible

73% clinic score for CRM use

Report of the referral conversion process in the

Endocrinology

▼ clinic for February 2023

Measures of conversion throughput for referrals sent to specialty clinics and aged to the date seen or to today's date



## Urgent Referrals Seen in 5d



▲ vs. 91 Day 21%

**Moving Rates** 

**Moving Rates** 

▲ vs. 182 Day 15%

▲ vs. 364 Day 10% 364

Moving Over/Under Target

91 Days ▼ **-29**% 182 Days ▼ **-35**%

364 Days ▼ -40%





Referrals sent 1/2/23 - 1/29/23



#### Routine Referrals Seen in 30d



▲ vs. 91 Day 36%▲ vs. 182 Day 34%▼ vs. 364 Day 43%

Moving Over/Under Target

91 Days ▼ -14%

182 Days ▼ -16%

364 Days ▼ -7%

Referrals After 90d



Referrals sent 11/3/22 - 11/30/22



ocess Rates 28 Day Median Times
Accepted 92% 8 Days to Accept

Scheduled 80%

Completed 41%

18 Days to Schedule

**105** Days to Complete



Report of the referral conversion process in the

Endocrinology

▼ clinic for February 2023

















Report of the referral conversion process in the

Endocrinology

▼ clinic for February 2023

Referrals tracked using the Clinic Referral Management system versus the schedule book

## Referrals Not Accepted in CRM after 90 Days by Status

#### **By Current Status**

Pending Acceptance 5
Completed 2

Out of 90 referrals kept 92% are accepted in CRM

### Appoi