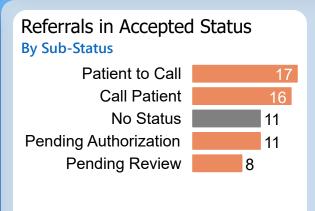

## Referrals in Accepted Status

**By Sub-Status** 

No Status
Patient to Call
Call Patient
3
Pending Review
3
Pending Authorization
2

Referral Age in Days

Report of the referral conversion process in the

Hepatology