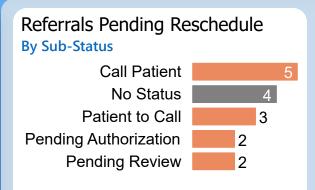

## Referrals Pending Reschedule

By Sub-Status

Pending Review
Pending Authorization
No Status

1