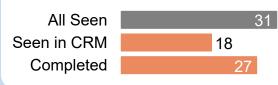

#### # of Referrals

Out of 31 referrals seen 58% are seen in CRM 87% are completed