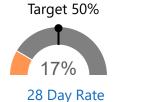

# Urgent Referrals Seen in 5d Target 50% Moving Rates

28 Day Rate

28 Day Rate

vs. 91 Day 13%
vs. 182 Day 16%
vs. 364 Day 18%

Moving Over/Under Target
91 Days ▼ -37%
182 Days ▼ -34%

364 Days ▼ -32%

▲ vs. 91 Day 54%▼ vs. 182 Day 59%▼ vs. 364 Day 63%