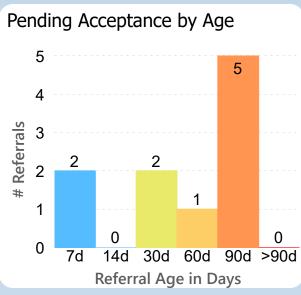

## Referrals in Accepted Status

**By Sub-Status** 

No Status
Patient to Call
Call Patient
3
Pending Review
3
Pending Authorization
2

Referral Age in Days

Report of the referral conversion process in the

Hepatology