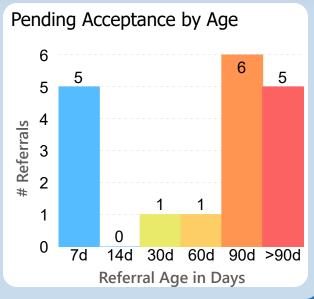

## Referrals Pending Acceptance

**By Sub-Status** 

Patient to Call Pending Authorization