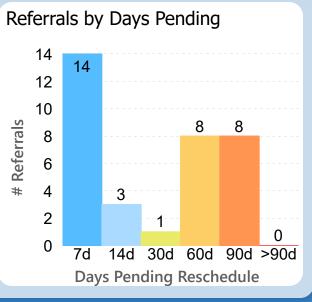

## 34 Days to Complete

Report of the referral conversion process in the

Hepatology

▼ clinic for February 2023

Breakouts of referrals in a hold or pending status sent any time prior to today's date

Patient preference