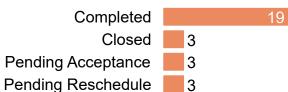

### **By Current Status**

Completed 37
Pending Acceptance 10
Pending Reschedule 4

Out of 573 referrals kept 91% are accepted in CRM