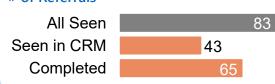

### Referrals Seen in CRM after 90 Days

# of Referrals

Out of 55 referrals seen 51% are seen in CRM 67% are completed