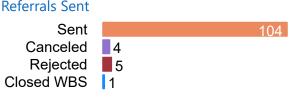

### Referrals After 90d

Sent

Canceled 1

Referrals Sent

Referrals sent 11/3/22 - 11/30/22