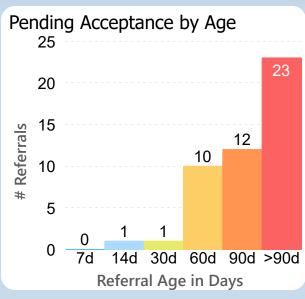

## Referrals in Accepted Status

**By Sub-Status** 

No Status
Patient to Call
Call Patient
3
Pending Review
3
Pending Authorization
2

Referral Age in Days

Report of the referral conversion process in the

Hepatology