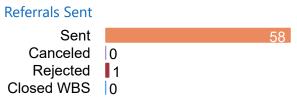

# Referrals After 90d

Sent

Canceled 0

Referrals Sent

Referrals sent 11/3/22 - 11/30/22

Percent Seen