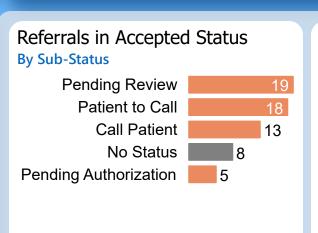

## Referrals in Accepted Status

**By Sub-Status** 

No Status
Patient to Call
Call Patient
3
Pending Review
3
Pending Authorization
2

Referral Age in Days

Report of the referral conversion process in the

Hepatology