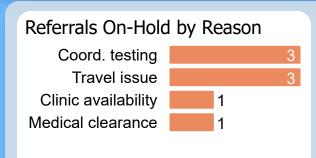

## 34 Days to Complete

Report of the referral conversion process in the

Hepatology

▼ clinic for February 2023

Breakouts of referrals in a hold or pending status sent any time prior to today's date

Patient preference

## Referrals Pending Reschedule

By Sub-Status

Pending Review
Pending Authorization
No Status

1

## Referrals Pending Acceptance

**By Sub-Status** 

Patient to Call Pending Authorization

## Referrals in Accepted Status

**By Sub-Status** 

No Status
Patient to Call
Call Patient
3
Pending Review
3
Pending Authorization
2

Referral Age in Days

Report of the referral conversion process in the

Hepatology