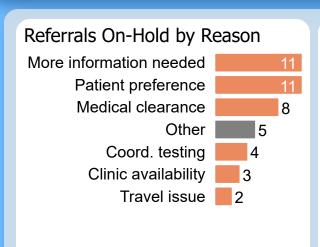

## 34 Days to Complete

Report of the referral conversion process in the

Hepatology

▼ clinic for February 2023

Breakouts of referrals in a hold or pending status sent any time prior to today's date

Patient preference

## Referrals Pending Reschedule

By Sub-Status

Pending Review
Pending Authorization
No Status

1

## Referrals Pending Acceptance

**By Sub-Status** 

Patient to Call Pending Authorization

## Referrals in Accepted Status

**By Sub-Status** 

No Status
Patient to Call
Call Patient
3
Pending Review
3
Pending Authorization
2

Referral Age in Days

Report of the referral conversion process in the

Hepatology