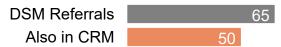

### Direct Secure Message Referrals in CRM after 90 Days

# of Referrals

DSM Referrals
Also in CRM 29

Out of 82 DSM referrals 35% have a similar CRM referral