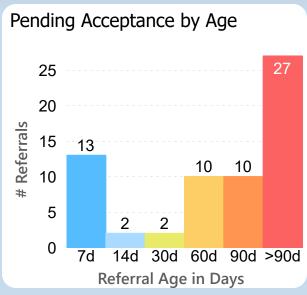

## Referrals in Accepted Status

**By Sub-Status** 

No Status
Patient to Call
Call Patient
3
Pending Review
3
Pending Authorization
2

Referral Age in Days

Report of the referral conversion process in the

Hepatology