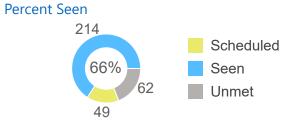

# Referrals After 90d

Sent

Canceled 0

Referrals Sent

Referrals sent 11/3/22 - 11/30/22

Percent Seen