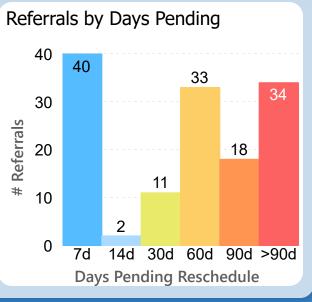

## Referrals in Accepted Status

**By Sub-Status** 

No Status
Patient to Call
Call Patient
3
Pending Review
3
Pending Authorization
2

Referral Age in Days

Report of the referral conversion process in the

Hepatology