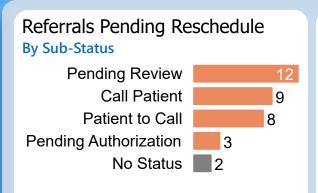

## Referrals Pending Reschedule

By Sub-Status

Pending Review
Pending Authorization
No Status

1