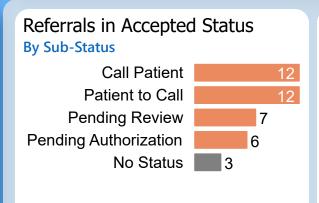

## Referrals in Accepted Status

**By Sub-Status** 

No Status
Patient to Call
Call Patient
3
Pending Review
3
Pending Authorization
2

Referral Age in Days

Report of the referral conversion process in the

Hepatology