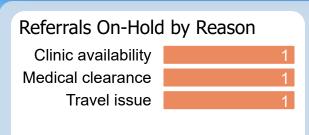

## Referrals Pending Reschedule

By Sub-Status

Pending Review
Pending Authorization
No Status

1