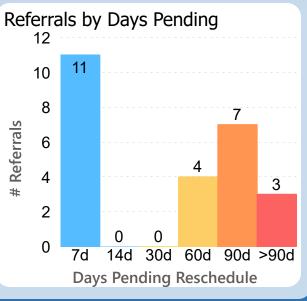

## Referrals Pending Reschedule

By Sub-Status

Pending Review
Pending Authorization
No Status

1