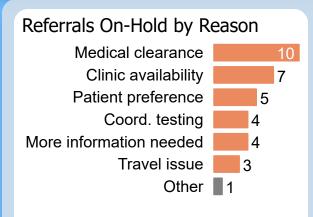

## 34 Days to Complete

Report of the referral conversion process in the

Hepatology

▼ clinic for February 2023

Breakouts of referrals in a hold or pending status sent any time prior to today's date

Patient preference

## Referrals Pending Reschedule

By Sub-Status

Pending Review
Pending Authorization
No Status

1

## Referrals Pending Acceptance

**By Sub-Status** 

Patient to Call Pending Authorization

## Referrals in Accepted Status

**By Sub-Status** 

No Status
Patient to Call
Call Patient
3
Pending Review
3
Pending Authorization
2

Referral Age in Days

Report of the referral conversion process in the

Hepatology