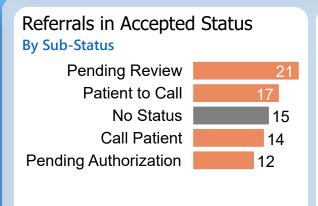

## Referrals in Accepted Status

**By Sub-Status** 

No Status
Patient to Call
Call Patient
3
Pending Review
3
Pending Authorization
2

Referral Age in Days

Report of the referral conversion process in the

Hepatology