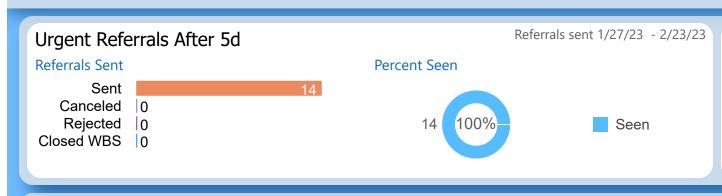

#### Moving Over/Under Target

91 Days ▼ **-28**% 182 Days ▼ -33% 364 Days ▼ -32%

Referrals sent 1/2/23 - 1/29/23

### Referrals After 90d

Referrals Sent

Referrals sent 11/3/22 - 11/30/22

**Process Rates** 