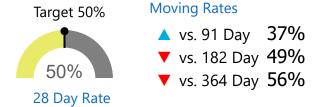

# Urgent Referrals Seen in 5d Target 50% Moving Rates

28 Day Rate

28 Day Rate

vs. 91 Day 13%
vs. 182 Day 16%
vs. 364 Day 18%

Moving Over/Under Target
91 Days ▼ -37%
182 Days ▼ -34%

364 Days ▼ -32%

▲ vs. 91 Day 54%▼ vs. 182 Day 59%▼ vs. 364 Day 63%

Moving Over/Under Target

91 Days ▲ 4%

182 Days ▲ 9%

364 Days ▲ 13%

Report of the referral conversion process in the

Neurology

▼ clinic for February 2023

Report of the referral conversion process in the