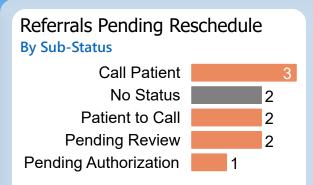

## Referrals Pending Acceptance

**By Sub-Status** 

Patient to Call Pending Authorization