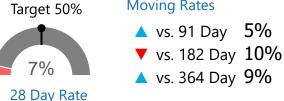

# Urgent Referrals Seen in 5d Target 50% Moving Rates

28 Day Rate

28 Day Rate

vs. 91 Day 13%
vs. 182 Day 16%
vs. 364 Day 18%

Moving Over/Under Target
91 Days ▼ -37%
182 Days ▼ -34%

364 Days ▼ -32%

▲ vs. 91 Day 54%▼ vs. 182 Day 59%▼ vs. 364 Day 63%