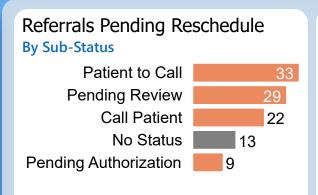

## Referrals Pending Reschedule

By Sub-Status

Pending Review
Pending Authorization
No Status

1