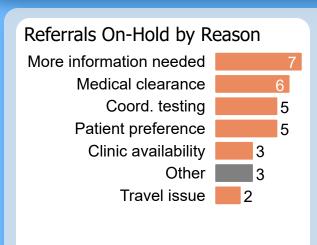

## 34 Days to Complete

Report of the referral conversion process in the

Hepatology

▼ clinic for February 2023

Breakouts of referrals in a hold or pending status sent any time prior to today's date

Patient preference

## Referrals Pending Reschedule

By Sub-Status

Pending Review
Pending Authorization
No Status

1

## Referrals Pending Acceptance

**By Sub-Status** 

Patient to Call Pending Authorization

## Referrals in Accepted Status

**By Sub-Status** 

No Status
Patient to Call
Call Patient
3
Pending Review
3
Pending Authorization
2

Referral Age in Days

Report of the referral conversion process in the

Hepatology