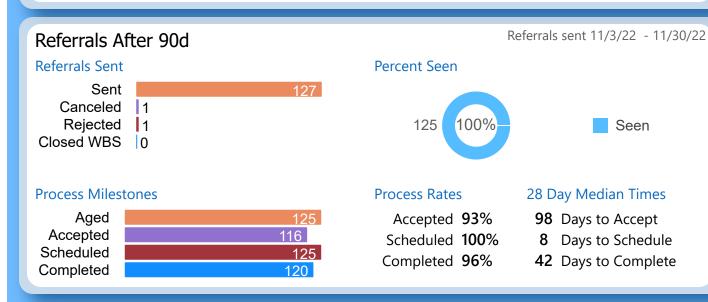

### Referrals After 90d

Referrals Sent

Referrals sent 11/3/22 - 11/30/22

**Process Rates** 

#### 28 Day Median Times

Accepted 96% Days to Accept Scheduled 81% Days to Schedule Completed 41% **100** Days to Complete