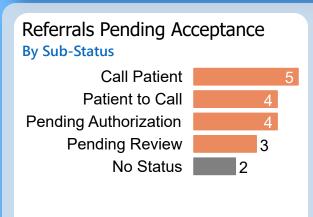

## Referrals Pending Acceptance

**By Sub-Status** 

Patient to Call Pending Authorization