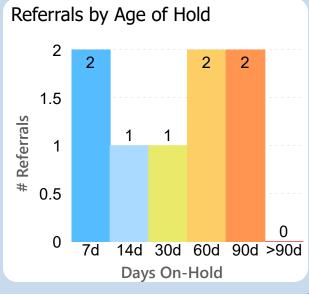

## Referrals in Accepted Status

**By Sub-Status** 

No Status
Patient to Call
Call Patient
3
Pending Review
3
Pending Authorization
2

Referral Age in Days

Report of the referral conversion process in the

Hepatology