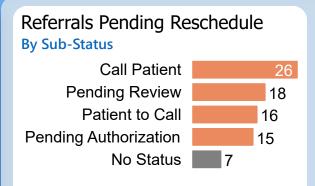

## Referrals Pending Reschedule

By Sub-Status

Pending Review
Pending Authorization
No Status

1