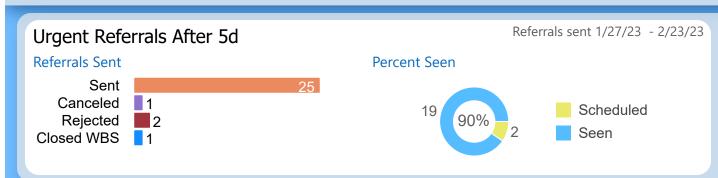

#### Moving Over/Under Target

91 Days ▼ **-28**% 182 Days ▼ -33% 364 Days ▼ -32%

Referrals sent 1/2/23 - 1/29/23