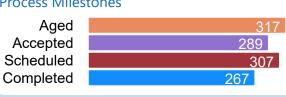

### **Process Milestones**

Referrals sent 11/3/22 - 11/30/22

# of Referrals

| All Seen    | 294 |
|-------------|-----|
| Seen in CRM | 201 |
| Completed   | 267 |

Out of 294 referrals seen 68% are seen in CRM 91% are completed