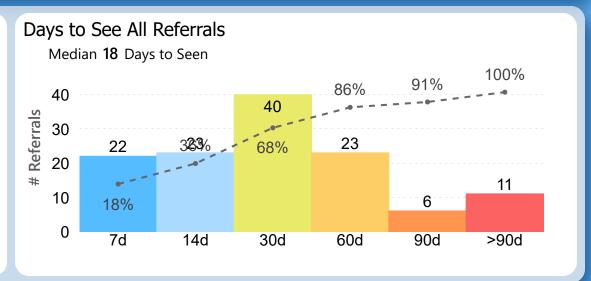

## Days to See All Referrals Median 97 Days to Seen

Report of the referral conversion process in the

Audiology

▼ clinic for February 2023

Report of the referral conversion process in the

Audiology

▼ clinic for February 2023