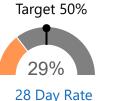

#### Routine Referrals Seen in 30d

#### Moving Over/Under Target

Referrals Sent

Referrals sent 11/3/22 - 11/30/22

**Process Rates** 