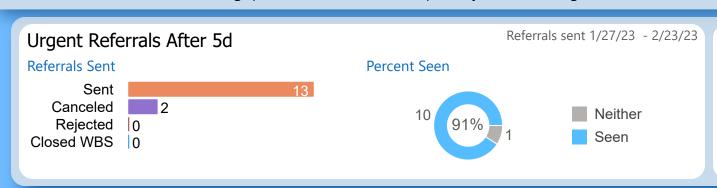

#### Moving Over/Under Target

91 Days ▼ **-28**% 182 Days ▼ -33% 364 Days ▼ -32%

Referrals sent 1/2/23 - 1/29/23

### Referrals After 90d

Referrals Sent

Referrals sent 11/3/22 - 11/30/22

**Process Rates** 