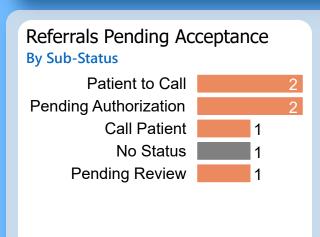

## Referrals Pending Acceptance

**By Sub-Status** 

Patient to Call Pending Authorization