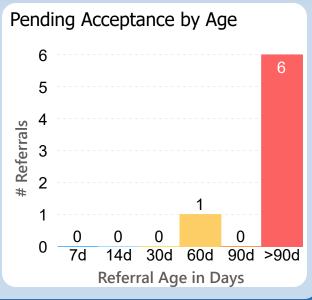

## Referrals Pending Acceptance

**By Sub-Status** 

Patient to Call Pending Authorization