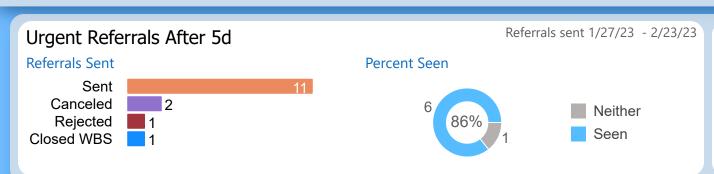

#### Moving Over/Under Target

91 Days ▼ **-28**% 182 Days ▼ -33% 364 Days ▼ -32%

Referrals sent 1/2/23 - 1/29/23