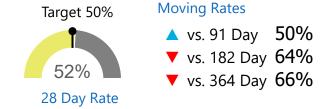

# Urgent Referrals Seen in 5d Target 50% Moving Rates

28 Day Rate

28 Day Rate

vs. 91 Day 13%
vs. 182 Day 16%
vs. 364 Day 18%

Moving Over/Under Target
91 Days ▼ -37%
182 Days ▼ -34%

364 Days ▼ -32%

▲ vs. 91 Day 54%▼ vs. 182 Day 59%▼ vs. 364 Day 63%

Moving Over/Under Target

91 Days ▲ 4%

182 Days ▲ 9%

364 Days ▲ 13%

Report of the referral conversion process in the

Neurology

▼ clinic for February 2023

Report of the referral conversion process in the