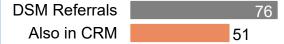

# of Referrals

DSM Referrals
Also in CRM
36

Out of 55 DSM referrals 65% have a similar CRM referral