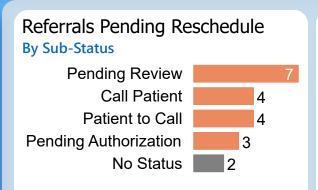

## Referrals Pending Reschedule

By Sub-Status

Pending Review
Pending Authorization
No Status

1