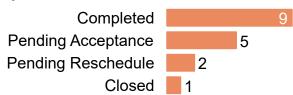

## Referrals Pending Reschedule

By Sub-Status

Pending Review
Pending Authorization
No Status

1