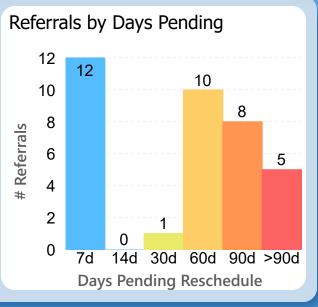

## Referrals Pending Reschedule

By Sub-Status

Pending Review
Pending Authorization
No Status

1