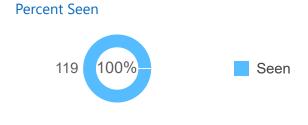

# Referrals After 90d

Sent

Canceled 0

Referrals Sent

Referrals sent 11/3/22 - 11/30/22

Percent Seen

# Process Rates 28 Day Median Times

Accepted 92% 101 Days to Accept
Scheduled 99% 7 Days to Schedule
Completed 93% 36 Days to Complete

Report of the referral conversion process in the

Rheumatology

▼ clinic for February 2023