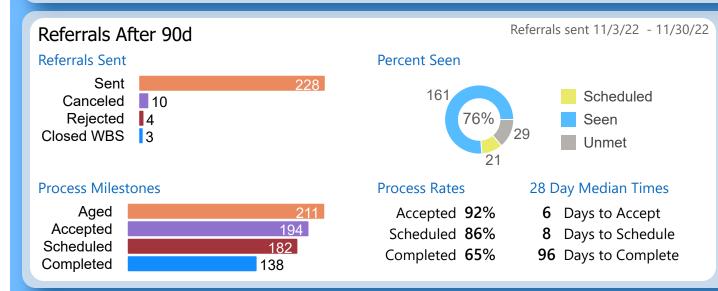

### Referrals After 90d

Referrals Sent

Referrals sent 11/3/22 - 11/30/22

**Process Rates** 

#### 28 Day Median Times

Accepted 96% Days to Accept Scheduled 81% Days to Schedule Completed 41% **100** Days to Complete