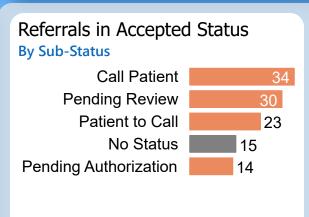

## Referrals in Accepted Status

**By Sub-Status** 

No Status
Patient to Call
Call Patient
3
Pending Review
3
Pending Authorization
2

Referral Age in Days

Report of the referral conversion process in the

Hepatology