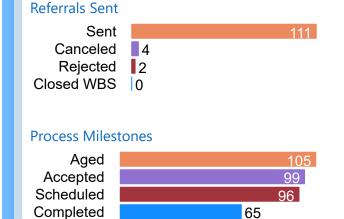

# Referrals After 90d

Referrals Sent

### **Process Milestones**

Referrals sent 11/3/22 - 11/30/22