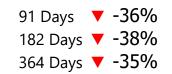

# Urgent Referrals Seen in 5d Target 50% Moving Rates

28 Day Rate

28 Day Rate

vs. 91 Day 13%
vs. 182 Day 16%
vs. 364 Day 18%

Moving Over/Under Target
91 Days ▼ -37%
182 Days ▼ -34%

364 Days ▼ -32%

▲ vs. 91 Day 54%▼ vs. 182 Day 59%▼ vs. 364 Day 63%

Moving Over/Under Target

91 Days ▲ 4%

182 Days ▲ 9%

364 Days ▲ 13%

Report of the referral conversion process in the

Neurology

▼ clinic for February 2023

Report of the referral conversion process in the