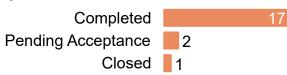

## Referrals Not Accepted in CRM after 90 Days by Status

**By Current Status** 

Completed 9
Closed 1

Out of 108 referrals kept 91% are accepted in CRM