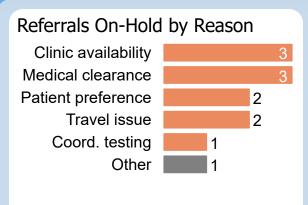

## 34 Days to Complete

Report of the referral conversion process in the

Hepatology

▼ clinic for February 2023

Breakouts of referrals in a hold or pending status sent any time prior to today's date

Patient preference

## Referrals Pending Reschedule

By Sub-Status

Pending Review
Pending Authorization
No Status

1

## Referrals Pending Acceptance

**By Sub-Status** 

Patient to Call Pending Authorization

## Referrals in Accepted Status

**By Sub-Status** 

No Status
Patient to Call
Call Patient
3
Pending Review
3
Pending Authorization
2

Referral Age in Days

Report of the referral conversion process in the

Hepatology