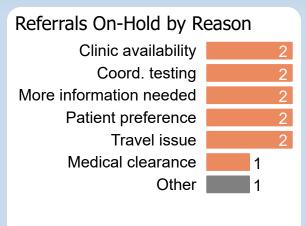

## 34 Days to Complete

Report of the referral conversion process in the

Hepatology

▼ clinic for February 2023

Breakouts of referrals in a hold or pending status sent any time prior to today's date

Patient preference

## Referrals Pending Reschedule

By Sub-Status

Pending Review
Pending Authorization
No Status

1