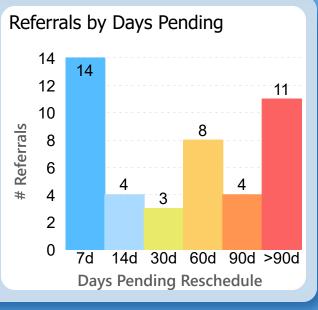

## Referrals in Accepted Status

**By Sub-Status** 

No Status
Patient to Call
Call Patient
3
Pending Review
3
Pending Authorization
2

Referral Age in Days

Report of the referral conversion process in the

Hepatology