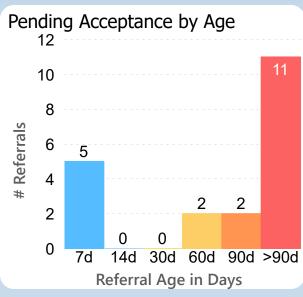

## Referrals in Accepted Status

**By Sub-Status** 

No Status
Patient to Call
Call Patient
3
Pending Review
3
Pending Authorization
2

Referral Age in Days

Report of the referral conversion process in the

Hepatology