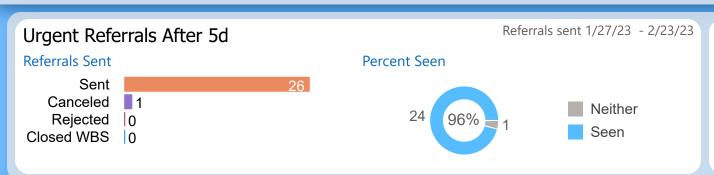

#### Moving Over/Under Target

91 Days ▼ **-28**% 182 Days ▼ -33% 364 Days ▼ -32%

Referrals sent 1/2/23 - 1/29/23