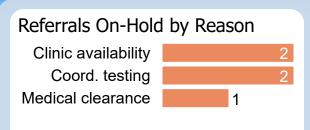

## 34 Days to Complete

Report of the referral conversion process in the

Hepatology

▼ clinic for February 2023

Breakouts of referrals in a hold or pending status sent any time prior to today's date

Patient preference

## Referrals Pending Reschedule

By Sub-Status

Pending Review
Pending Authorization
No Status

1

## Referrals Pending Acceptance

**By Sub-Status** 

Patient to Call Pending Authorization

## Referrals in Accepted Status

**By Sub-Status** 

No Status
Patient to Call
Call Patient
3
Pending Review
3
Pending Authorization
2

Referral Age in Days

Report of the referral conversion process in the

Hepatology