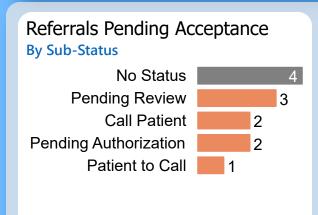

## Referrals Pending Acceptance

**By Sub-Status** 

Patient to Call Pending Authorization