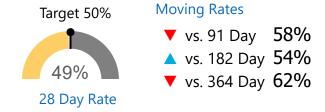

#### Routine Referrals Seen in 30d

Moving Over/Under Target

91 Days ▼ -1% 182 Days ▲ 2%

364 Days **5%** 