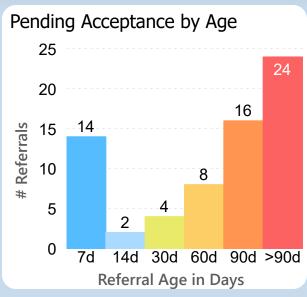

## Referrals in Accepted Status

**By Sub-Status** 

No Status
Patient to Call
Call Patient
3
Pending Review
3
Pending Authorization
2

Referral Age in Days

Report of the referral conversion process in the

Hepatology