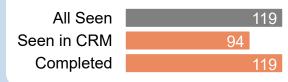

#### # of Referrals

All Seen 558
Seen in CRM 23
Completed 37

Out of 55 referrals seen 42% are seen in CRM 67% are completed