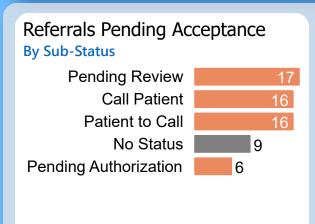

## Referrals Pending Acceptance

**By Sub-Status** 

Patient to Call Pending Authorization