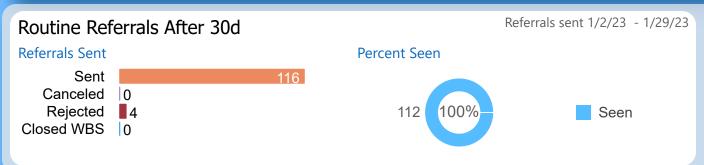

### Referrals After 90d

Referrals Sent

Referrals sent 11/3/22 - 11/30/22

**Process Rates** 

### Referrals After 90d

Sent

Canceled 1

Referrals Sent

Referrals sent 11/3/22 - 11/30/22