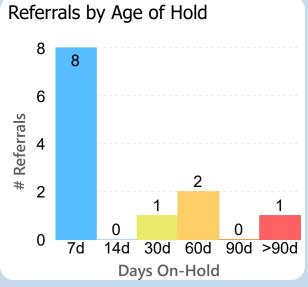

## Referrals in Accepted Status

**By Sub-Status** 

No Status
Patient to Call
Call Patient
3
Pending Review
3
Pending Authorization
2

Referral Age in Days

Report of the referral conversion process in the

Hepatology