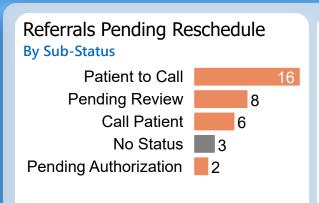

## Referrals Pending Reschedule

By Sub-Status

Pending Review
Pending Authorization
No Status

1