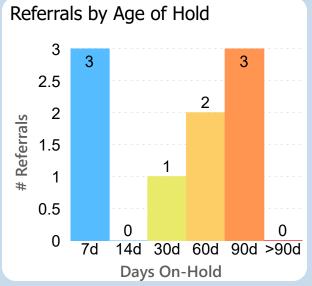

## Referrals in Accepted Status

**By Sub-Status** 

No Status
Patient to Call
Call Patient
3
Pending Review
3
Pending Authorization
2

Referral Age in Days

Report of the referral conversion process in the

Hepatology