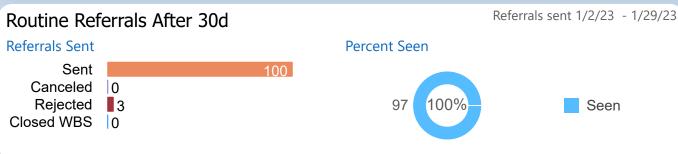

### Routine Referrals After 30d

Referrals sent 1/2/23 - 1/29/23

#### Routine Referrals Seen in 30d

Moving Over/Under Target

91 Days ▼ -1% 182 Days ▲ 2%

364 Days **5%** 

#### Moving Over/Under Target

91 Days ▼ -12% 182 Days ▼ -5% 364 Days ▲ **6**%