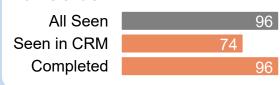

### Referrals Seen in CRM after 90 Days

# of Referrals

Out of 55 referrals seen 51% are seen in CRM 67% are completed