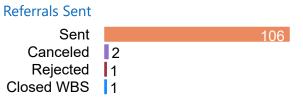

### Referrals After 90d

Sent

Canceled 1

Referrals Sent

Referrals sent 11/3/22 - 11/30/22

#### 28 Day Median Times

Accepted 90% 103 Days to Accept Scheduled 98% 8 Days to Schedu

**Process Rates** 

Completed 95%

8 Days to Schedule51 Days to Complete

Report of the referral conversion process in the