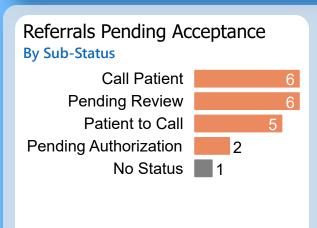

## Referrals Pending Acceptance

**By Sub-Status** 

Patient to Call Pending Authorization