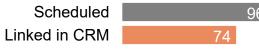

### Appointments Linked in CRM after 90 Days

# of Referrals

Out of 74 scheduled referrals 58% have appointments linked