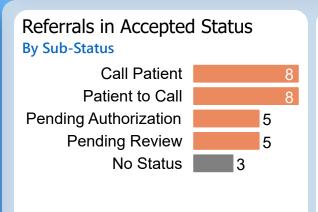

## Referrals in Accepted Status

**By Sub-Status** 

No Status
Patient to Call
Call Patient
3
Pending Review
3
Pending Authorization
2

Referral Age in Days

Report of the referral conversion process in the

Hepatology