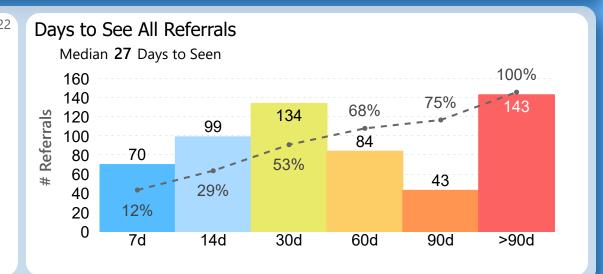

## Days to See All Referrals Median 97 Days to Seen

Report of the referral conversion process in the

Audiology

▼ clinic for February 2023

Report of the referral conversion process in the

Audiology

▼ clinic for February 2023