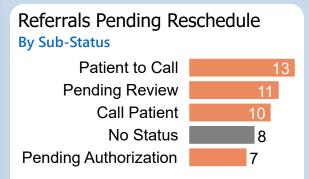

## Referrals Pending Reschedule

By Sub-Status

Pending Review
Pending Authorization
No Status

1