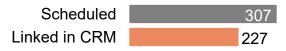

1/29/23



#### Routine Referrals Seen in 30d

28 Day Rate



### Moving Over/Under Target



# Referrals After 90d

Referrals Sent



### **Process Milestones**



Referrals sent 11/3/22 - 11/30/22



#### **Process Rates**

Accepted 91% Scheduled 97% Completed 84%



**7** Days to Schedule **65** Days to Complete



Report of the referral conversion process in the

Pulmonology

▼ clinic for February 2023

















Report of the referral conversion process in the

Pulmonology

▼ clinic for February 2023

Referrals tracked using the Clinic Referral Management system versus the schedule book

# Referrals Not Accepted in CRM after 90 Days by Status

**By Current Status** 



Out of 317 referrals kept 91% are accepted in CRM

# Appointments Linked in CRM after 90 Days

# of Referrals



Out of 307 scheduled referrals 74% have appointments linked

### Direct Secure Message Referrals in CRM after 90 Days

# of Referrals



Out of 170 DSM referrals 25% have a similar CRM referral

# Referrals Seen in CRM after 90 Days

# of Referrals

| All Seen    | 294 |
|-------------|-----|
| Seen in CRM | 201 |
| Completed   | 267 |

Out of 294 referrals seen 68% are seen in CRM 91% are completed

### Test of CRM Use for Referrals Sent 90 Days Prior

| Test                                      | %<br>Result | Points<br>Possible | Point<br>Result |
|-------------------------------------------|-------------|--------------------|-----------------|
| % of Referrals Accepted                   | 91%         | 10                 | 9.12            |
| % of Scheduled Referrals with Linked Appt