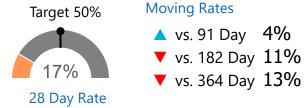

## Urgent Referrals Seen in 5d

28 Day Rate

#### Moving Over/Under Target

91 Days ▼ -35% 182 Days ▼ -35% 364 Days ▼ -34%