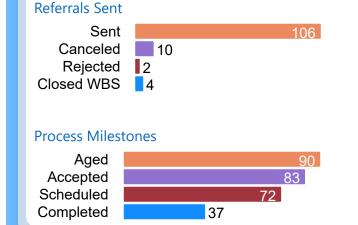

# Referrals After 90d

Referrals Sent

### **Process Milestones**

Referrals sent 11/3/22 - 11/30/22

#### **Process Rates**

Accepted 91% Scheduled 97% Completed 84%

**7** Days to Schedule **65** Days to Complete

Report of the referral conversion process in the

Pulmonology

▼ clinic for February 2023

Report of the referral conversion process in the