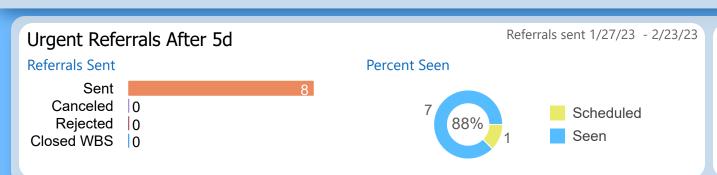

#### REFERRALS **Specialty Clinics**

Report of the referral conversion process in the

Audiology

▼ clinic for February 2023

Measures of conversion throughput for referrals sent to specialty clinics and aged to the date seen or to today's date

## Urgent Referrals Seen in 5d

▼ vs. 91 Day 22% ▲ vs. 182 Day 17%

▼ vs. 364 Day 18%

#### Moving Over/Under Target

91 Days ▼ **-28**% 182 Days ▼ -33% 364 Days ▼ -32%

Referrals sent 1/2/23 - 1/29/23