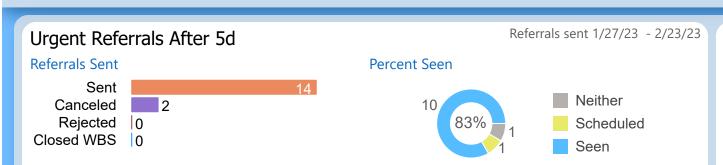

#### REFERRALS **Specialty Clinics**

Report of the referral conversion process in the

Audiology

▼ clinic for February 2023

Measures of conversion throughput for referrals sent to specialty clinics and aged to the date seen or to today's date

## Urgent Referrals Seen in 5d

▼ vs. 91 Day 22% ▲ vs. 182 Day 17%

▼ vs. 364 Day 18%

#### Moving Over/Under Target

91 Days ▼ **-28**% 182 Days ▼ -33% 364 Days ▼ -32%

Referrals sent 1/2/23 - 1/29/23