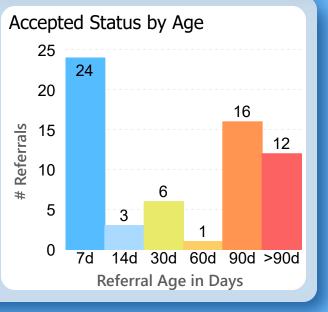

## Referrals in Accepted Status

**By Sub-Status** 

No Status
Patient to Call
Call Patient
3
Pending Review
3
Pending Authorization
2

Referral Age in Days

Report of the referral conversion process in the

Hepatology