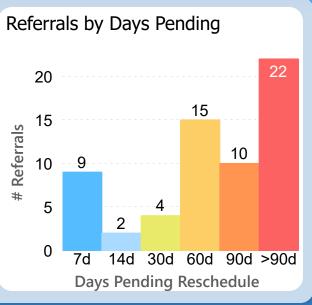

## Referrals in Accepted Status

**By Sub-Status** 

No Status
Patient to Call
Call Patient
3
Pending Review
3
Pending Authorization
2

Referral Age in Days

Report of the referral conversion process in the

Hepatology