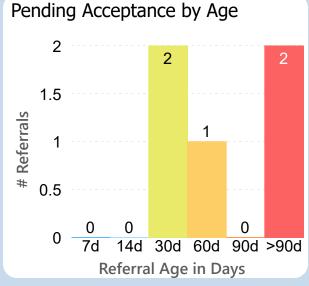

## Referrals Pending Acceptance

**By Sub-Status** 

Patient to Call Pending Authorization