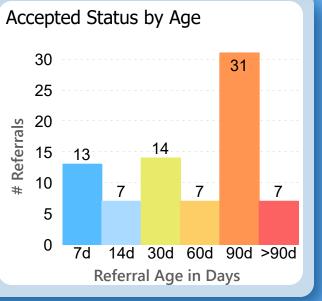

## Referrals in Accepted Status

**By Sub-Status** 

No Status
Patient to Call
Call Patient
3
Pending Review
3
Pending Authorization
2

Referral Age in Days

Report of the referral conversion process in the

Hepatology