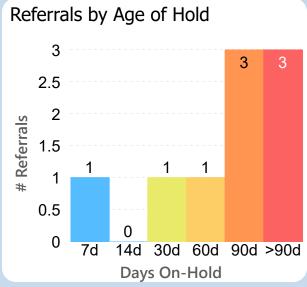

## 34 Days to Complete

Report of the referral conversion process in the

Hepatology

▼ clinic for February 2023

Breakouts of referrals in a hold or pending status sent any time prior to today's date

Patient preference

## Referrals in Accepted Status

**By Sub-Status** 

No Status
Patient to Call
Call Patient
3
Pending Review
3
Pending Authorization
2

Referral Age in Days

Report of the referral conversion process in the

Hepatology