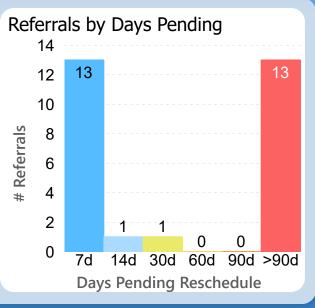

### Referrals After 90d

Referrals Sent

Referrals sent 11/3/22 - 11/30/22

**Process Rates** 