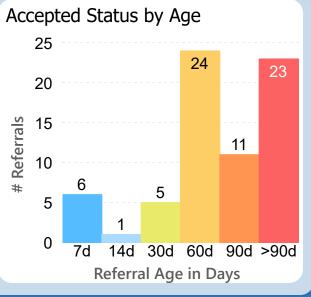

## Referrals in Accepted Status

**By Sub-Status** 

No Status
Patient to Call
Call Patient
3
Pending Review
3
Pending Authorization
2

Referral Age in Days

Report of the referral conversion process in the

Hepatology