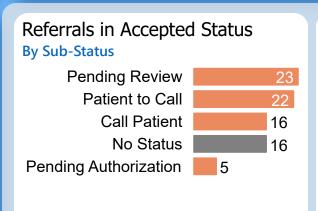

## Referrals in Accepted Status

**By Sub-Status** 

No Status
Patient to Call
Call Patient
3
Pending Review
3
Pending Authorization
2

Referral Age in Days

Report of the referral conversion process in the

Hepatology