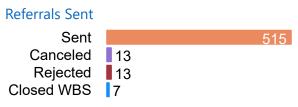

### Referrals After 90d

Sent

Canceled 1

Referrals Sent

Referrals sent 11/3/22 - 11/30/22

## Referrals After 90d

Sent

Canceled 1

Referrals Sent

Referrals sent 11/3/22 - 11/30/22

## Referrals After 90d

Sent

Canceled 0

Referrals Sent