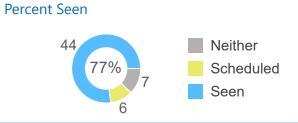

# Referrals After 90d

Sent

Canceled 0

Referrals Sent

Referrals sent 11/3/22 - 11/30/22

Percent Seen