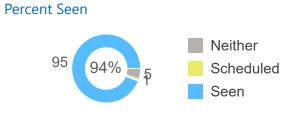

| 6.54            |
| % of Seen Referrals Tagged as Seen        | 60%         | 10                 | 6               |
| % of Seen Referrals that are Completed    | 84%         | 10                 | 8.4             |
| % of DSM Referrals with CRM Referral      | 39%         | 5                  | 1.94            |

32.0 points out of 45 points possible

71% clinic score for CRM use

Report of the referral conversion process in the

Pain Management

▼ clinic for February 2023

Measures of conversion throughput for referrals sent to specialty clinics and aged to the date seen or to today's date







Moving Rates

▲ vs. 91 Day 16%

▲ vs. 182 Day 13%▲ vs. 364 Day 12%

Moving Over/Under Target

91 Days ▼ -34% 182 Days ▼ -37% 364 Days ▼ -38%





Referrals sent 1/2/23 - 1/29/23



#### Routine Referrals Seen in 30d



▼ vs. 91 Day 73%▲ vs. 182 Day 62%▲ vs. 364 Day 62%

**Moving Rates** 

Moving Over/Under Target
91 Days ▲ 23%
182 Days ▲ 12%

364 Days **12%** 

# Referrals After 90d

Referrals Sent



Referrals sent 11/3/22 - 11/30/22



# Process Rates 28 Da Accepted 94% 102 Scheduled 100% 7

Completed 100%

28 Day Median Times102 Days to Accept

7 Days to Schedule

**39** Days to Complete



Report of the referral conversion process in the

Pain Management

▼ clinic for February 2023

















Report of the referral conversion process in the

Pain Management

▼ clinic for February 2023

Referrals tracked using the Clinic Referral Management system versus the schedule book

Referrals Not Accepted in CRM after 90 Days by Status

**By Current Status** 

Compl