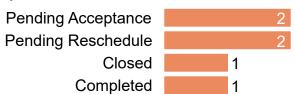

## Referrals Pending Reschedule

By Sub-Status

Pending Review
Pending Authorization
No Status

1

## Referrals Pending Acceptance

**By Sub-Status** 

Patient to Call Pending Authorization