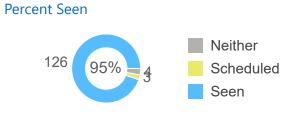

pted                   | 92%         | 10                 | 9.17            |
| % of Scheduled Referrals with Linked Appt | 77%         | 10                 | 7.71            |
| % of Seen Referrals Tagged as Seen        | 77%         | 10                 | 7.71            |
| % of Seen Referrals that are Completed    | 100%        | 10                 | 10              |
| % of DSM Referrals with CRM Referral      | 65%         | 5                  | 3.27            |

37.86 points out of 45 points possible 84% clinic score for CRM use

Report of the referral conversion process in the

Immunology

▼ clinic for February 2023

Measures of conversion throughput for referrals sent to specialty clinics and aged to the date seen or to today's date



## Urgent Referrals Seen in 5d















#### Routine Referrals Seen in 30d



#### Moving Over/Under Target



### Referrals After 90d

Referrals Sent

Sent



## Referrals sent 11/3/22 - 11/30/22



**Process Rates** 

#### 28 Day Median Times

| Accepted  | 89% | 7   | Days to Accept   |
|-----------|-----|-----|------------------|
| Scheduled | 78% | 36  | Days to Schedule |
| Completed | 40% | 107 | Days to Complete |

## Days to See All Referrals



















Report of the referral conversion process in the

Immunology

▼ clinic for February 2023

Referrals tracked using the Clinic Referral Management system versus the schedule book

## Referrals Not Accepted in CRM after 90 Days by Status

#### **By Current Status**

Pending Acceptance
Completed
5
Pending Reschedule

Out of 140 referrals kept

89% are accepted in C