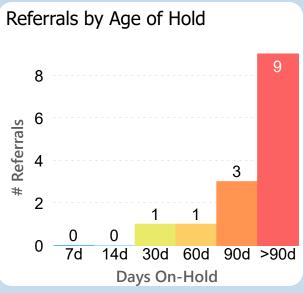

## Referrals in Accepted Status

**By Sub-Status** 

No Status
Patient to Call
Call Patient
3
Pending Review
3
Pending Authorization
2

Referral Age in Days

Report of the referral conversion process in the

Hepatology