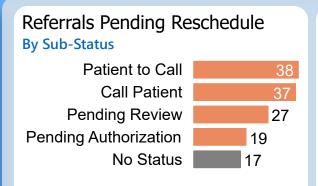

## Referrals Pending Reschedule

By Sub-Status

Pending Review
Pending Authorization
No Status

1