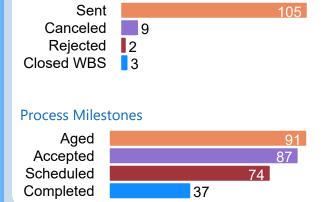

### Referrals After 90d

Referrals Sent

Referrals sent 11/3/22 - 11/30/22

**Process Rates** 

#### 28 Day Median Times

Accepted 96% Days to Accept Scheduled 81% Days to Schedule Completed 41% **100** Days to Complete