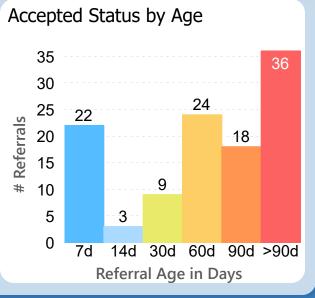

### Referrals After 90d

Referrals Sent

Referrals sent 11/3/22 - 11/30/22

**Process Rates** 