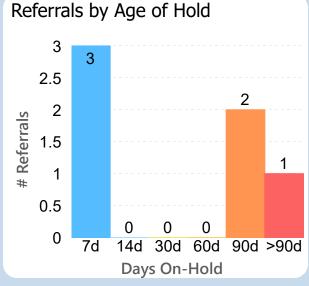

## Referrals in Accepted Status

**By Sub-Status** 

No Status
Patient to Call
Call Patient
3
Pending Review
3
Pending Authorization
2

Referral Age in Days

Report of the referral conversion process in the

Hepatology