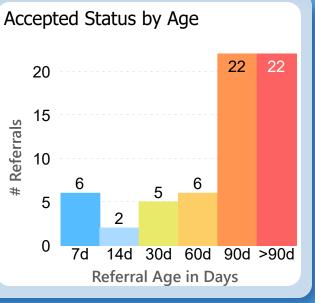

## Referrals in Accepted Status

**By Sub-Status** 

No Status
Patient to Call
Call Patient
3
Pending Review
3
Pending Authorization
2

Referral Age in Days

Report of the referral conversion process in the

Hepatology