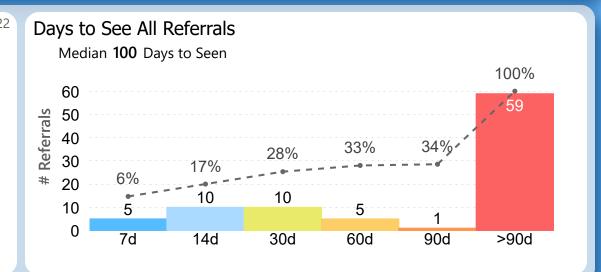

# Days to See All Referrals

Report of the referral conversion process in the

Orthopedics

▼ clinic for February 2023

Report of the referral conversion process in the

Orthopedics

▼ clinic for February 2023

Referrals tracked using the Clinic Referral Management system versus the schedule book