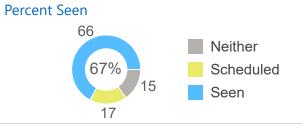

#### REFERRALS **Specialty Clinics**

Report of the referral conversion process in the

Audiology

▼ clinic for February 2023

Measures of conversion throughput for referrals sent to specialty clinics and aged to the date seen or to today's date