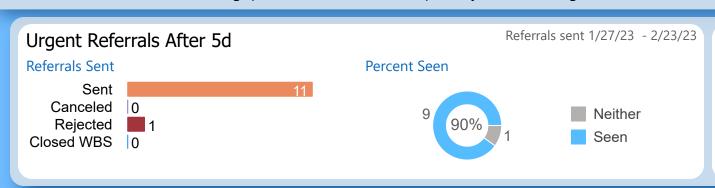

#### REFERRALS **Specialty Clinics**

Report of the referral conversion process in the

Audiology

▼ clinic for February 2023

Measures of conversion throughput for referrals sent to specialty clinics and aged to the date seen or to today's date

## Urgent Referrals Seen in 5d

▼ vs. 91 Day 22% ▲ vs. 182 Day 17%

▼ vs. 364 Day 18%

#### Moving Over/Under Target

91 Days ▼ **-28**% 182 Days ▼ -33% 364 Days ▼ -32%

Referrals sent 1/2/23 - 1/29/23