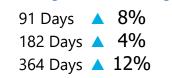

## Urgent Referrals Seen in 5d

Moving Rates

▲ vs. 91 Day 14%

▲ vs. 182 Day 8% ▼ vs. 364 Day 9% Moving Over/Under Target

91 Days ▼ -36% 182 Days ▼ -42%

364 Days ▼ -41%