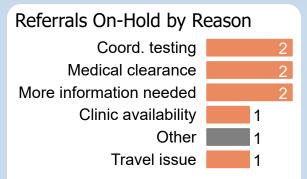

## 34 Days to Complete

Report of the referral conversion process in the

Hepatology

▼ clinic for February 2023

Breakouts of referrals in a hold or pending status sent any time prior to today's date

Patient preference

## Referrals Pending Reschedule

By Sub-Status

Pending Review
Pending Authorization
No Status

1