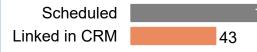

#### # of Referrals

All Seen 558
Seen in CRM 23
Completed 37

Out of 55 referrals seen 42% are seen in CRM 67% are completed