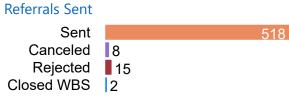

### Referrals After 90d

Sent

Canceled 1

Referrals Sent

Referrals sent 11/3/22 - 11/30/22