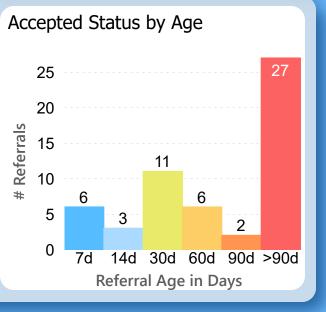

## Referrals in Accepted Status

**By Sub-Status** 

No Status
Patient to Call
Call Patient
3
Pending Review
3
Pending Authorization
2

Referral Age in Days

Report of the referral conversion process in the

Hepatology