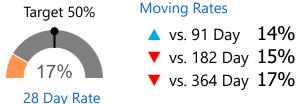

# Urgent Referrals Seen in 5d Target 50% Moving Rates

28 Day Rate

28 Day Rate

vs. 91 Day 13%
vs. 182 Day 16%
vs. 364 Day 18%

Moving Over/Under Target
91 Days ▼ -37%
182 Days ▼ -34%

364 Days ▼ -32%

▲ vs. 91 Day 54%▼ vs. 182 Day 59%▼ vs. 364 Day 63%