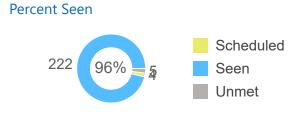

| 8.93            |
| % of DSM Referrals with CRM Referral      | 51%         | 5                  | 2.57            |

35.01 points out of 45 points possible

78% clinic score for CRM use

Report of the referral conversion process in the

Maternal Fetal Medicine

clinic for February 2023

Measures of conversion throughput for referrals sent to specialty clinics and aged to the date seen or to today's date







▼ vs. 91 Day 21%

▲ vs. 182 Day 18%

▲ vs. 364 Day **17**%

#### Moving Over/Under Target

91 Days ▼ -29% 182 Days ▼ -32% 364 Days ▼ -33%





Referrals sent 1/2/23 - 1/29/23



#### Routine Referrals Seen in 30d



Moving Over/Under Target

91 Days ▲ 6% 182 Days ▲ 4% 364 Days ▲ 9%

## Referrals After 90d

Sent

Canceled 1

Referrals Sent



Referrals sent 11/3/22 - 11/30/22



## Process Rates 28 Day Median Times

Accepted 91% 95 Days to Accept
Scheduled 98% 7 Days to Schedule
Completed 89% 49 Days to Complete



Report of the referral conversion process in the

Maternal Fetal Medicine

clinic for February 2023

















Report of the referral conversion process in the

Maternal Fetal Medicine

▼ clinic for February 2023

Referrals tracked using the Clinic Referral Management system versus the schedule book

## Referrals Not Accepted in CRM after 90 Days by Status

**By Current Status** 



Out of 231 referrals kept 91% are accepted in CRM

Appointments Linked in CRM after 90 Days

# of Referrals



Out of 226 scheduled referrals 77% have appointments linked

### Direct Secure Message Referrals in CRM after 90 Days

# of Referrals



Out of 127 DSM refe