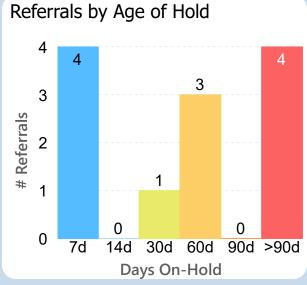

### **By Current Status**

Pending Acceptance
Completed
10
Pending Reschedule
Closed
2
On Hold
1

Out of 325 referrals kept 91% are accepted in CRM