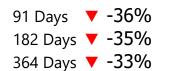

## Urgent Referrals Seen in 5d

Moving Rates

▲ vs. 91 Day 14%

▲ vs. 182 Day 8% ▼ vs. 364 Day 9% Moving Over/Under Target

91 Days ▼ -36% 182 Days ▼ -42%

364 Days ▼ -41%