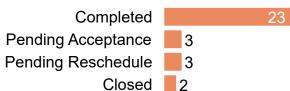

## Referrals Pending Reschedule

By Sub-Status

Pending Review
Pending Authorization
No Status

1