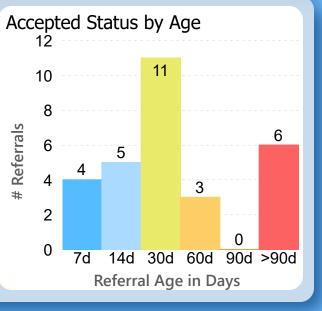

## Referrals in Accepted Status

**By Sub-Status** 

No Status
Patient to Call
Call Patient
3
Pending Review
3
Pending Authorization
2

Referral Age in Days

Report of the referral conversion process in the

Hepatology