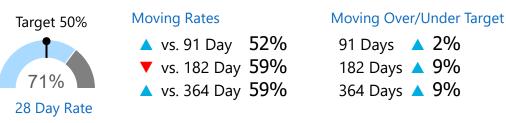

# Urgent Referrals Seen in 5d Target 50% Moving Rates

28 Day Rate

28 Day Rate

vs. 91 Day 13%
vs. 182 Day 16%
vs. 364 Day 18%

Moving Over/Under Target
91 Days ▼ -37%
182 Days ▼ -34%

364 Days ▼ -32%

▲ vs. 91 Day 54%▼ vs. 182 Day 59%▼ vs. 364 Day 63%

Moving Over/Under Target

91 Days ▲ 4%

182 Days ▲ 9%

364 Days ▲ 13%

Report of the referral conversion process in the

Neurology

▼ clinic for February 2023

Report of the referral conversion process in the