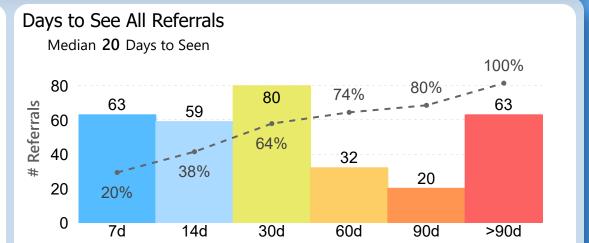

## Days to See All Referrals Median 97 Days to Seen

Report of the referral conversion process in the

Audiology

▼ clinic for February 2023

Report of the referral conversion process in the

Audiology

▼ clinic for February 2023