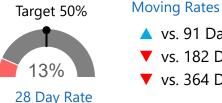

# Urgent Referrals Seen in 5d Target 50% Moving Rates

28 Day Rate

28 Day Rate

vs. 91 Day 13%
vs. 182 Day 16%
vs. 364 Day 18%

Moving Over/Under Target
91 Days ▼ -37%
182 Days ▼ -34%

364 Days ▼ -32%

▲ vs. 91 Day 54%▼ vs. 182 Day 59%▼ vs. 364 Day 63%