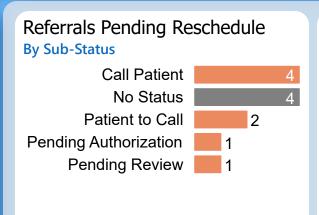

## Referrals Pending Reschedule

By Sub-Status

Pending Review
Pending Authorization
No Status

1