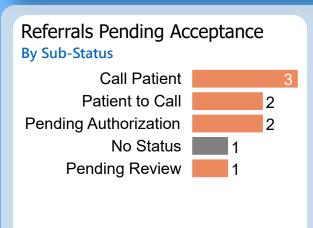

## Referrals Pending Acceptance

**By Sub-Status** 

Patient to Call Pending Authorization