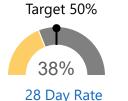

# Urgent Referrals Seen in 5d Target 50% Moving Rates

28 Day Rate

28 Day Rate

vs. 91 Day 13%
vs. 182 Day 16%
vs. 364 Day 18%

Moving Over/Under Target
91 Days ▼ -37%
182 Days ▼ -34%

364 Days ▼ -32%

▲ vs. 91 Day 54%▼ vs. 182 Day 59%▼ vs. 364 Day 63%

Moving Over/Under Target

91 Days ▲ 4%

182 Days ▲ 9%

364 Days ▲ 13%

Report of the referral conversion process in the

Neurology

▼ clinic for February 2023

Report of the referral conversion process in the