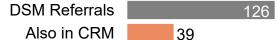

### Direct Secure Message Referrals in CRM after 90 Days

# of Referrals

DSM Referrals
Also in CRM 29

Out of 82 DSM referrals 35% have a similar CRM referral