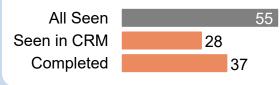

#### # of Referrals

All Seen 558
Seen in CRM 23
Completed 37

Out of 55 referrals seen 42% are seen in CRM 67% are completed