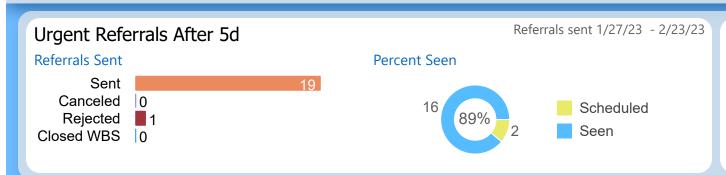

#### Moving Over/Under Target

91 Days ▼ **-28**% 182 Days ▼ -33% 364 Days ▼ -32%

Referrals sent 1/2/23 - 1/29/23

### Referrals After 90d

Referrals Sent

Referrals sent 11/3/22 - 11/30/22

**Process Rates** 