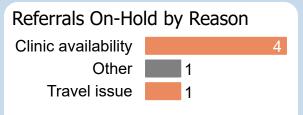

## 34 Days to Complete

Report of the referral conversion process in the

Hepatology

▼ clinic for February 2023

Breakouts of referrals in a hold or pending status sent any time prior to today's date

Patient preference