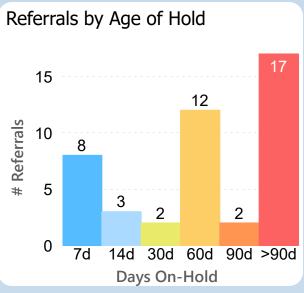

## Referrals in Accepted Status

**By Sub-Status** 

No Status
Patient to Call
Call Patient
3
Pending Review
3
Pending Authorization
2

Referral Age in Days

Report of the referral conversion process in the

Hepatology