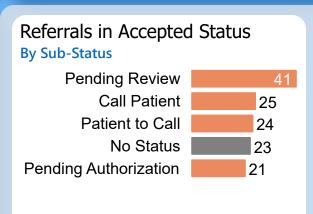

## Referrals in Accepted Status

**By Sub-Status** 

No Status
Patient to Call
Call Patient
3
Pending Review
3
Pending Authorization
2

Referral Age in Days

Report of the referral conversion process in the

Hepatology