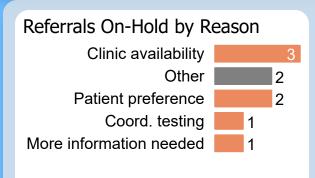

## 34 Days to Complete

Report of the referral conversion process in the

Hepatology

▼ clinic for February 2023

Breakouts of referrals in a hold or pending status sent any time prior to today's date

Patient preference