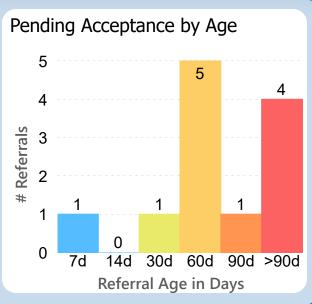

## Referrals Pending Acceptance

**By Sub-Status** 

Patient to Call Pending Authorization