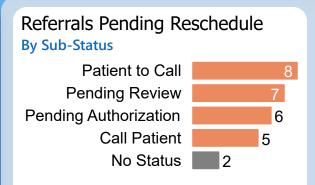

## Referrals Pending Reschedule

By Sub-Status

Pending Review
Pending Authorization
No Status

1