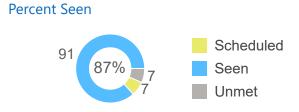

# Referrals After 90d

Sent

Canceled 0

Referrals Sent

Referrals sent 11/3/22 - 11/30/22

Percent Seen