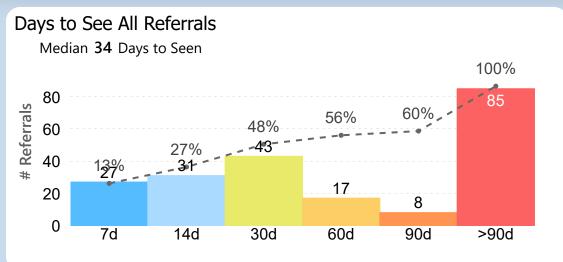

## Days to See All Referrals Median 97 Days to Seen

Report of the referral conversion process in the

Audiology

▼ clinic for February 2023

Report of the referral conversion process in the

Audiology

▼ clinic for February 2023