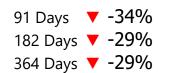

als Accepted                   | 92%         | 10                 | 9.17            |
| % of Scheduled Referrals with Linked Appt | 77%         | 10                 | 7.71            |
| % of Seen Referrals Tagged as Seen        | 77%         | 10                 | 7.71            |
| % of Seen Referrals that are Completed    | 100%        | 10                 | 10              |
| % of DSM Referrals with CRM Referral      | 65%         | 5                  | 3.27            |

37.86 points out of 45 points possible 84% clinic score for CRM use

Report of the referral conversion process in the

Immunology

▼ clinic for February 2023

Measures of conversion throughput for referrals sent to specialty clinics and aged to the date seen or to today's date



## Urgent Referrals Seen in 5d















#### Routine Referrals Seen in 30d



#### Moving Over/Under Target



### Referrals After 90d

Referrals Sent

Sent



## Referrals sent 11/3/22 - 11/30/22



**Process Rates** 

#### 28 Day Median Times

| Accepted  | 89% | 7   | Days to Accept   |
|-----------|-----|-----|------------------|
| Scheduled | 78% | 36  | Days to Schedule |
| Completed | 40% | 107 | Days to Complete |

## Days to See All Referrals



















Report of the referral conversion process in the

Immunology

▼ clinic for February 2023

Referrals tracked using the Clinic Referral Management system versus the schedule book

## Referrals Not Accepted in CRM after 90 Days by Status

#### **By Current Status**

Pending Acceptance
Completed
5
Pending Reschedule

Out of 140 referrals kept

89% are accep