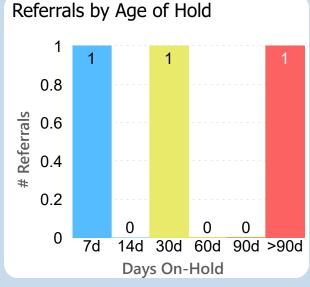

## Referrals in Accepted Status

**By Sub-Status** 

No Status
Patient to Call
Call Patient
3
Pending Review
3
Pending Authorization
2

Referral Age in Days

Report of the referral conversion process in the

Hepatology