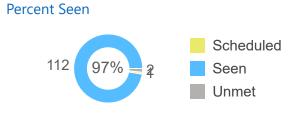

# of Referrals

| All Seen    | 294 |
|-------------|-----|
| Seen in CRM | 201 |
| Completed   | 267 |

Out of 294 referrals seen 68% are seen in CRM 91% are completed