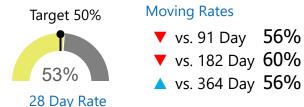

# Urgent Referrals Seen in 5d Target 50% Moving Rates

28 Day Rate

28 Day Rate

vs. 91 Day 13%
vs. 182 Day 16%
vs. 364 Day 18%

Moving Over/Under Target
91 Days ▼ -37%
182 Days ▼ -34%

364 Days ▼ -32%

▲ vs. 91 Day 54%▼ vs. 182 Day 59%▼ vs. 364 Day 63%

Moving Over/Under Target

91 Days ▲ 4%

182 Days ▲ 9%

364 Days ▲ 13%

Report of the referral conversion process in the

Neurology

▼ clinic for February 2023

Report of the referral conversion process in the