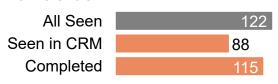

#### # of Referrals

All Seen 558
Seen in CRM 23
Completed 37

Out of 55 referrals seen 42% are seen in CRM 67% are completed