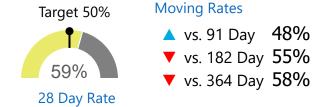

## Routine Referral Throughput

Rate Seen in 30d

91 Day Rate

182 Day Rate

364 Day Rate

**57**% **5**%

**52**% -3%

**56** % -4%

**60**%