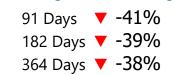

## Urgent Referrals Seen in 5d

Moving Rates

▲ vs. 91 Day 14%

▲ vs. 182 Day 8% ▼ vs. 364 Day 9% Moving Over/Under Target

91 Days ▼ -36% 182 Days ▼ -42%

364 Days ▼ -41%