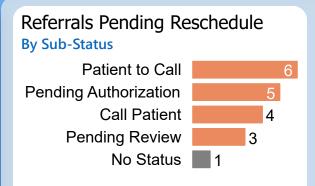

## Referrals Pending Reschedule

By Sub-Status

Pending Review
Pending Authorization
No Status

1