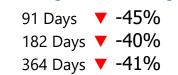

## Urgent Referrals Seen in 5d

Moving Rates

▲ vs. 91 Day 14%

▲ vs. 182 Day 8% ▼ vs. 364 Day 9% Moving Over/Under Target

91 Days ▼ -36% 182 Days ▼ -42%

364 Days ▼ -41%