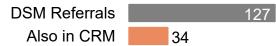

### Direct Secure Message Referrals in CRM after 90 Days

# of Referrals

DSM Referrals
Also in CRM 29

Out of 82 DSM referrals 35% have a similar CRM referral