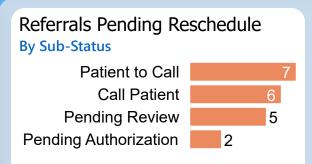

## Referrals Pending Reschedule

By Sub-Status

Pending Review
Pending Authorization
No Status

1