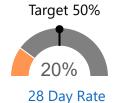

# Urgent Referrals Seen in 5d Target 50% Moving Rates

28 Day Rate

28 Day Rate

vs. 91 Day 13%
vs. 182 Day 16%
vs. 364 Day 18%

Moving Over/Under Target
91 Days ▼ -37%
182 Days ▼ -34%

364 Days ▼ -32%

▲ vs. 91 Day 54%▼ vs. 182 Day 59%▼ vs. 364 Day 63%