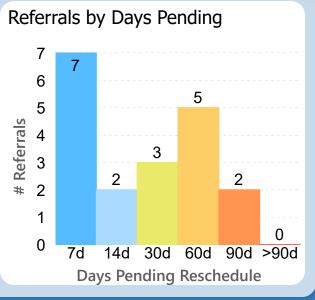

## Referrals Pending Reschedule

By Sub-Status

Pending Review
Pending Authorization
No Status

1