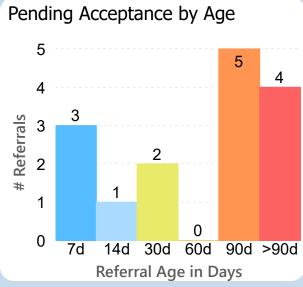

## Referrals in Accepted Status

**By Sub-Status** 

No Status
Patient to Call
Call Patient
3
Pending Review
3
Pending Authorization
2

Referral Age in Days

Report of the referral conversion process in the

Hepatology