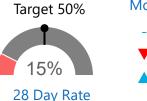

## Routine Referral Throughput

Rate Seen in 30d

91 Day Rate

182 Day Rate

364 Day Rate

**57**% **5**%

**52**% -3%

**56** % -4%