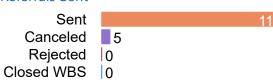

### Referrals After 90d

Referrals Sent

Referrals sent 11/3/22 - 11/30/22

**Process Rates** 