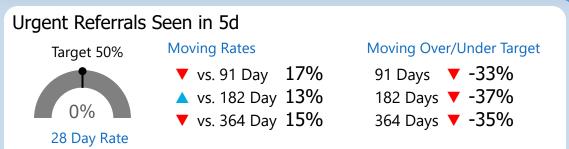

# Urgent Referrals Seen in 5d Target 50% Moving Rates

28 Day Rate

28 Day Rate

vs. 91 Day 13%
vs. 182 Day 16%
vs. 364 Day 18%

Moving Over/Under Target
91 Days ▼ -37%
182 Days ▼ -34%

364 Days ▼ -32%

▲ vs. 91 Day 54%▼ vs. 182 Day 59%▼ vs. 364 Day 63%