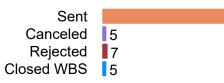

### Referrals After 90d

Sent

Canceled 1

Referrals Sent

Referrals sent 11/3/22 - 11/30/22