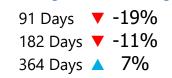

### Urgent Referrals Seen in 5d

Moving Rates

Moving Over/Under Target

| 91 Days  | <b>▼</b> -35% |
|----------|---------------|
| 182 Days | <b>▼</b> -33% |
| 364 Days | <b>▼</b> -35% |

Moving Over/Under Target

91 Days **\( \( \)** 5%

Referrals sent 1/2/23 - 1/29/23