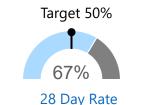

#### Routine Referrals Seen in 30d

#### Moving Over/Under Target

91 Days ▼ -12% 182 Days ▼ -5% 364 Days ▲ **6**%