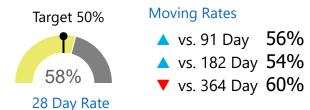

# Urgent Referrals Seen in 5d Target 50% Moving Rates

28 Day Rate

28 Day Rate

vs. 91 Day 13%
vs. 182 Day 16%
vs. 364 Day 18%

Moving Over/Under Target
91 Days ▼ -37%
182 Days ▼ -34%

364 Days ▼ -32%

▲ vs. 91 Day 54%▼ vs. 182 Day 59%▼ vs. 364 Day 63%

Moving Over/Under Target

91 Days ▲ 4%

182 Days ▲ 9%

364 Days ▲ 13%

Report of the referral conversion process in the

Neurology

▼ clinic for February 2023

Report of the referral conversion process in the