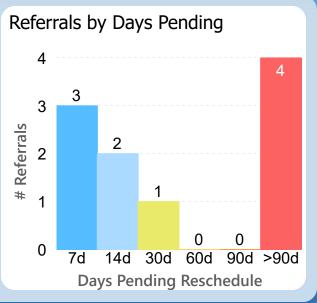

## Referrals in Accepted Status

**By Sub-Status** 

No Status
Patient to Call
Call Patient
3
Pending Review
3
Pending Authorization
2

Referral Age in Days

Report of the referral conversion process in the

Hepatology