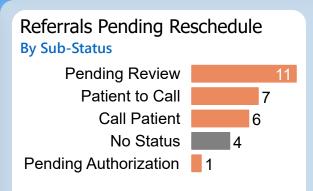

## Referrals Pending Reschedule

By Sub-Status

Pending Review
Pending Authorization
No Status

1