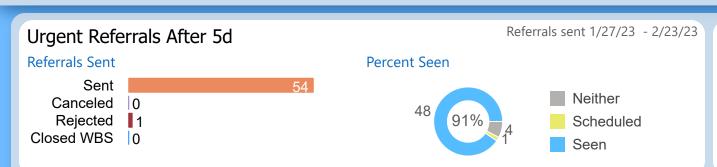

#### Moving Over/Under Target

91 Days ▼ **-28**% 182 Days ▼ -33% 364 Days ▼ -32%

Referrals sent 1/2/23 - 1/29/23