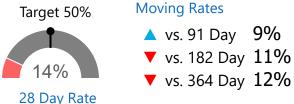

# Urgent Referrals Seen in 5d Target 50% Moving Rates

28 Day Rate

28 Day Rate

vs. 91 Day 13%
vs. 182 Day 16%
vs. 364 Day 18%

Moving Over/Under Target
91 Days ▼ -37%
182 Days ▼ -34%

364 Days ▼ -32%

▲ vs. 91 Day 54%▼ vs. 182 Day 59%▼ vs. 364 Day 63%

Moving Over/Under Target

91 Days ▲ 4%

182 Days ▲ 9%

364 Days ▲ 13%

Report of the referral conversion process in the

Neurology

▼ clinic for February 2023

Report of the referral conversion process in the