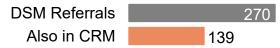

### Direct Secure Message Referrals in CRM after 90 Days

# of Referrals

DSM Referrals
Also in CRM 29

Out of 82 DSM referrals 35% have a similar CRM referral