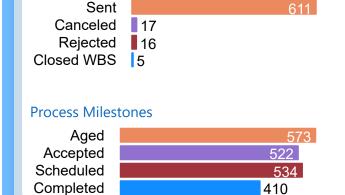

# Referrals After 90d

Referrals Sent

Referrals sent 11/3/22 - 11/30/22

### **Process Milestones**

Referrals sent 11/3/22 - 11/30/22