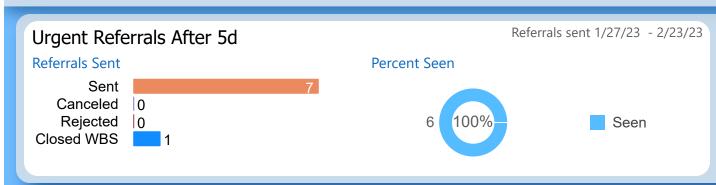

#### REFERRALS **Specialty Clinics**

Report of the referral conversion process in the

Audiology

▼ clinic for February 2023

Measures of conversion throughput for referrals sent to specialty clinics and aged to the date seen or to today's date

## Urgent Referrals Seen in 5d

▼ vs. 91 Day 22% ▲ vs. 182 Day 17%

▼ vs. 364 Day 18%

#### Moving Over/Under Target

91 Days ▼ **-28**% 182 Days ▼ -33% 364 Days ▼ -32%

Referrals sent 1/2/23 - 1/29/23