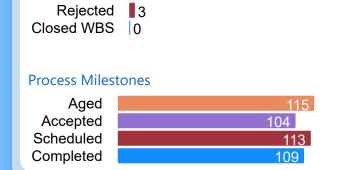

### **Process Milestones**

Referrals sent 11/3/22 - 11/30/22

#### **Process Rates**

Accepted 91% Scheduled 97% Completed 84%

**7** Days to Schedule **65** Days to Complete

Report of the referral conversion process in the

Pulmonology

▼ clinic for February 2023

Report of the referral conversion process in the