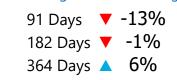

# Urgent Referrals Seen in 5d Target 50% Moving Rates

28 Day Rate

28 Day Rate

vs. 91 Day 13%
vs. 182 Day 16%
vs. 364 Day 18%

Moving Over/Under Target
91 Days ▼ -37%
182 Days ▼ -34%

364 Days ▼ -32%

▲ vs. 91 Day 54%▼ vs. 182 Day 59%▼ vs. 364 Day 63%