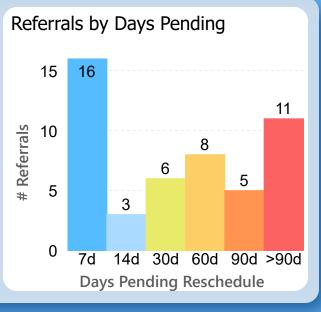

## 34 Days to Complete

Report of the referral conversion process in the

Hepatology

▼ clinic for February 2023

Breakouts of referrals in a hold or pending status sent any time prior to today's date

Patient preference