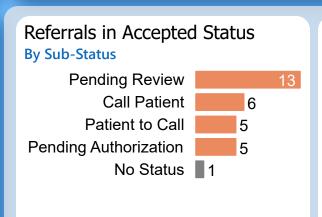

## Referrals in Accepted Status

**By Sub-Status** 

No Status
Patient to Call
Call Patient
3
Pending Review
3
Pending Authorization
2

Referral Age in Days

Report of the referral conversion process in the

Hepatology