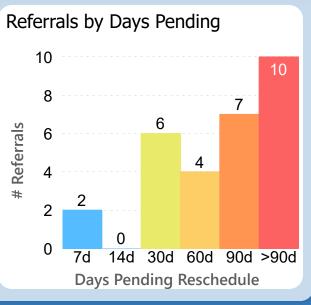

## Referrals Pending Reschedule

By Sub-Status

Pending Review
Pending Authorization
No Status

1