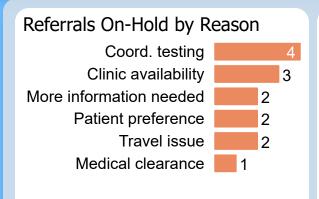

## 34 Days to Complete

Report of the referral conversion process in the

Hepatology

▼ clinic for February 2023

Breakouts of referrals in a hold or pending status sent any time prior to today's date

Patient preference

## Referrals Pending Reschedule

By Sub-Status

Pending Review
Pending Authorization
No Status

1