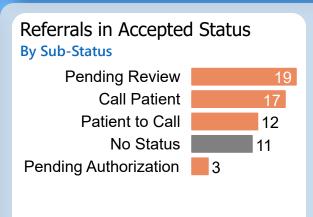

## Referrals in Accepted Status

**By Sub-Status** 

No Status
Patient to Call
Call Patient
3
Pending Review
3
Pending Authorization
2

Referral Age in Days

Report of the referral conversion process in the

Hepatology