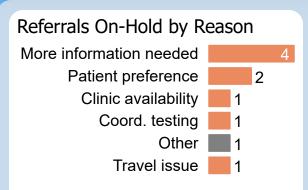

## 34 Days to Complete

Report of the referral conversion process in the

Hepatology

▼ clinic for February 2023

Breakouts of referrals in a hold or pending status sent any time prior to today's date

Patient preference

## Referrals Pending Reschedule

By Sub-Status

Pending Review
Pending Authorization
No Status

1

## Referrals Pending Acceptance

**By Sub-Status** 

Patient to Call Pending Authorization

## Referrals in Accepted Status

**By Sub-Status** 

No Status
Patient to Call
Call Patient
3
Pending Review
3
Pending Authorization
2

Referral Age in Days

Report of the referral conversion process in the

Hepatology