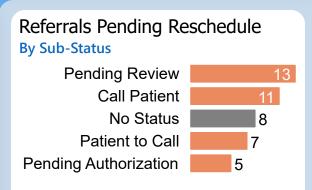

## 34 Days to Complete

Report of the referral conversion process in the

Hepatology

▼ clinic for February 2023

Breakouts of referrals in a hold or pending status sent any time prior to today's date

Patient preference

## Referrals Pending Reschedule

By Sub-Status

Pending Review
Pending Authorization
No Status

1