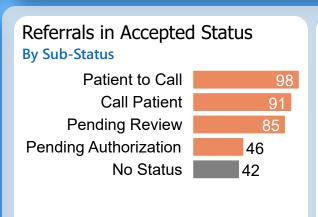

## Referrals in Accepted Status

**By Sub-Status** 

No Status
Patient to Call
Call Patient
3
Pending Review
3
Pending Authorization
2

Referral Age in Days

Report of the referral conversion process in the

Hepatology