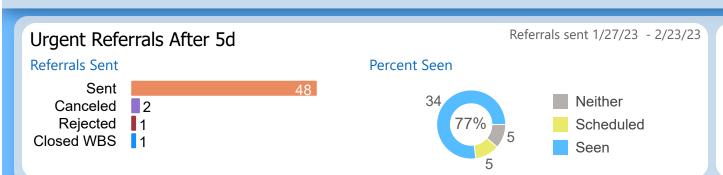

## Urgent Referrals Seen in 5d

▼ vs. 91 Day 22% ▲ vs. 182 Day 17%

▼ vs. 364 Day 18%

#### Moving Over/Under Target

91 Days ▼ **-28**% 182 Days ▼ -33% 364 Days ▼ -32%

Referrals sent 1/2/23 - 1/29/23