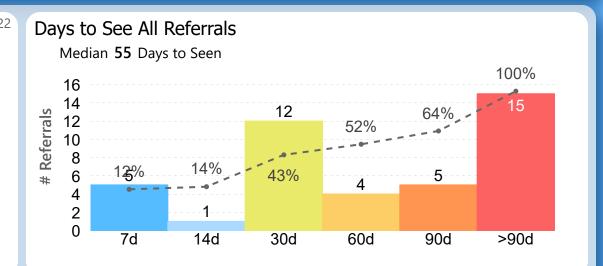

## Days to See All Referrals Median 97 Days to Seen

Report of the referral conversion process in the

Audiology

▼ clinic for February 2023

Report of the referral conversion process in the

Audiology

▼ clinic for February 2023

Referrals tracked using the Clinic Referral Management system versus the schedule book