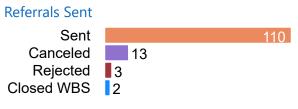

### Referrals After 90d

Referrals Sent

Referrals sent 11/3/22 - 11/30/22

**Process Rates** 