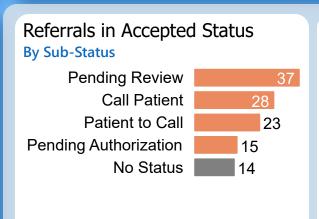

## Referrals in Accepted Status

**By Sub-Status** 

No Status
Patient to Call
Call Patient
3
Pending Review
3
Pending Authorization
2

Referral Age in Days

Report of the referral conversion process in the

Hepatology