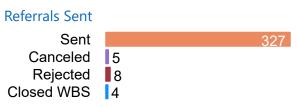

### Referrals After 90d

Sent

Canceled 1

Referrals Sent

Referrals sent 11/3/22 - 11/30/22