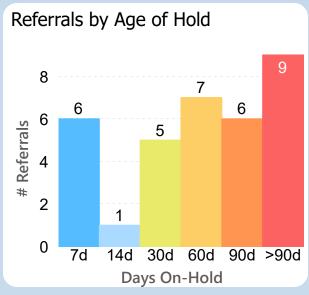

## Referrals in Accepted Status

**By Sub-Status** 

No Status
Patient to Call
Call Patient
3
Pending Review
3
Pending Authorization
2

Referral Age in Days

Report of the referral conversion process in the

Hepatology