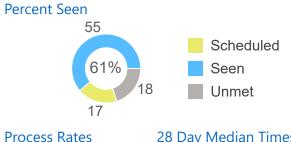

# Referrals After 90d

Sent

Canceled 0

Referrals Sent

Referrals sent 11/3/22 - 11/30/22

Percent Seen