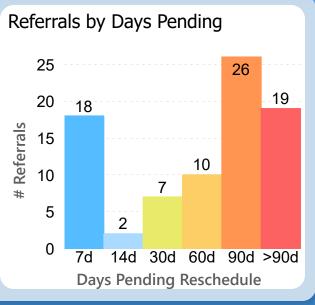

## Referrals in Accepted Status

**By Sub-Status** 

No Status
Patient to Call
Call Patient
3
Pending Review
3
Pending Authorization
2

Referral Age in Days

Report of the referral conversion process in the

Hepatology