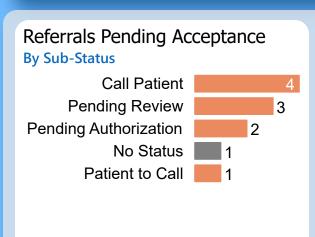

## Referrals Pending Acceptance

**By Sub-Status** 

Patient to Call Pending Authorization