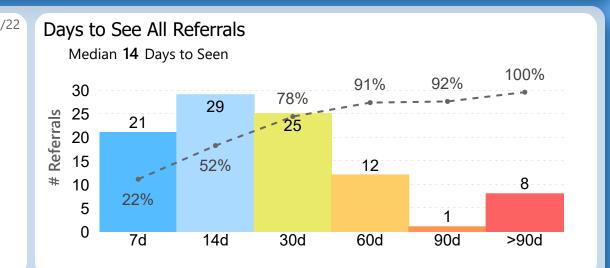

## Days to See All Referrals Median 97 Days to Seen

Report of the referral conversion process in the

Audiology

▼ clinic for February 2023

Report of the referral conversion process in the

Audiology

▼ clinic for February 2023