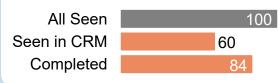

#### # of Referrals

All Seen 558
Seen in CRM 23
Completed 37

Out of 55 referrals seen 42% are seen in CRM 67% are completed