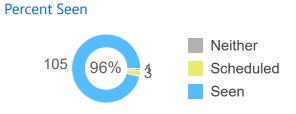

## Referrals Not Accepted in CRM after 90 Days by Status

**By Current Status** 

Pending Acceptance 3
On Hold 1

Out of 91 referrals kept 96% are accepted in CRM