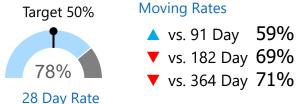

# Urgent Referrals Seen in 5d Target 50% Moving Rates

28 Day Rate

28 Day Rate

vs. 91 Day 13%
vs. 182 Day 16%
vs. 364 Day 18%

Moving Over/Under Target
91 Days ▼ -37%
182 Days ▼ -34%

364 Days ▼ -32%

▲ vs. 91 Day 54%▼ vs. 182 Day 59%▼ vs. 364 Day 63%

Moving Over/Under Target

91 Days ▲ 4%

182 Days ▲ 9%

364 Days ▲ 13%

Report of the referral conversion process in the

Neurology

▼ clinic for February 2023

Report of the referral conversion process in the