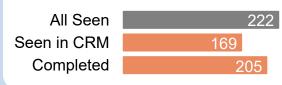

# of Referrals

Out of 222 referrals seen 76% are seen in CRM 92% are completed

#### # of Referrals

| All Seen    | 161 |  |
|-------------|-----|--|
| Seen in CRM | 117 |  |
| Completed   | 138 |  |

Out of 161 referrals seen 73% are seen in CRM 86% are completed