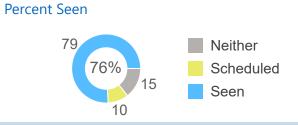

# Referrals After 90d

Sent

Canceled 0

Referrals Sent

Referrals sent 11/3/22 - 11/30/22

Percent Seen