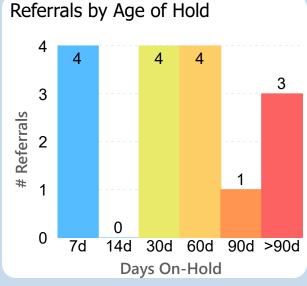

REFERRALS **Specialty Clinics**

Report of the referral conversion process in the

Podiatry

▼ clinic for February 2023

Measures of conversion throughput for referrals sent to specialty clinics and aged to the date seen or to today's date



# Urgent Referrals Seen in 5d



### Moving Over/Under Target











### Routine Referrals Seen in 30d



### Moving Over/Under Target



### Referrals After 90d



# Referrals sent 11/3/22 - 11/30/22



**Process Rates** 

#### 28 Day Median Times

| Accepted  | 94% | 6   | Days to Accept   |
|-----------|-----|-----|------------------|
| Scheduled | 91% | 10  | Days to Schedule |
| Completed | 62% | 110 | Days to Complete |

# Days to See All Referrals



Report of the referral conversion process in the

Podiatry

▼ clinic for February 2023

















Report of the referral conversion process in the

Podiatry

▼ clinic for February 2023

Referrals tracked using the Clinic Referral Management system versus the schedule book

# Referrals Not Accepted in CRM after 90 Days by Status

### **By Current Status**



Out of 105 referrals kept 94% are accepted in CRM

# Appointments Linked in CRM after 90 Days

#### # of Referrals



Out of 96 scheduled referrals 57% have appointments linked

# Direct Secure Message Referrals in CRM after 90 Days

#### # of Referrals



Out of 65 DSM referrals 77% have a similar CRM referral

# Referrals Seen in CRM after 90 Days

#### # of Referrals



Out of 83 referrals seen 52% are seen in CRM 78% are completed

### Test of CRM Use for Referrals Sent 90 Days Prior

| Test