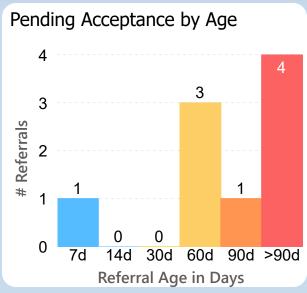

## Referrals in Accepted Status

**By Sub-Status** 

No Status
Patient to Call
Call Patient
3
Pending Review
3
Pending Authorization
2

Referral Age in Days

Report of the referral conversion process in the

Hepatology