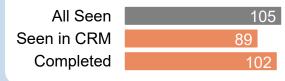

### Referrals Seen in CRM after 90 Days

# of Referrals

Out of 55 referrals seen 51% are seen in CRM 67% are completed