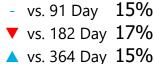

| 8.86            |
| % of Scheduled Referrals with Linked Appt | 50%         | 10                 | 5.05            |
| % of Seen Referrals Tagged as Seen        | 46%         | 10                 | 4.64            |
| % of Seen Referrals that are Completed    | 67%         | 10                 | 6.67            |
| % of DSM Referrals with CRM Referral      | 46%         | 5                  | 2.3             |

27.52 points out of 45 points possible

61% clinic score for CRM use

#### **REFERRALS Specialty Clinics**

Report of the referral conversion process in the

Internal Medicine

▼ clinic for February 2023

Measures of conversion throughput for referrals sent to specialty clinics and aged to the date seen or to today's date



### Urgent Referrals Seen in 5d



Moving Rates



Moving Over/Under Target

| 91 Days  | <b>▼</b> -35% |
|----------|---------------|
| 182 Days | <b>▼</b> -33% |
| 364 Days | <b>▼</b> -35% |

Moving Over/Under Target

91 Days **\( \( \)** 5%





Referrals sent 1/2/23 - 1/29/23



#### Routine Referrals Seen in 30d



▲ vs. 91 Day 55% ▼ vs. 182 Day **56%** 

182 Days ▲ **6**%

#### 364 Days 🔺 8% ▼ vs. 364 Day **58%** 28 Day Rate





Report of the referral conversion process in the

Internal Medicine

▼ clinic for February 2023

















Report of the referral conversion process in the

Internal Medicine

▼ clinic for February 2023

Referrals tracked using the Clinic Referral Management system versus the schedule book

## Referrals Not Accepted in CRM after 90 Days by Status

#### **By Current Status**



Out of 496 referrals ke