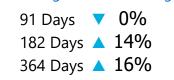

# Urgent Referrals Seen in 5d Target 50% Moving Rates

28 Day Rate

28 Day Rate

vs. 91 Day 13%
vs. 182 Day 16%
vs. 364 Day 18%

Moving Over/Under Target
91 Days ▼ -37%
182 Days ▼ -34%

364 Days ▼ -32%

▲ vs. 91 Day 54%▼ vs. 182 Day 59%▼ vs. 364 Day 63%