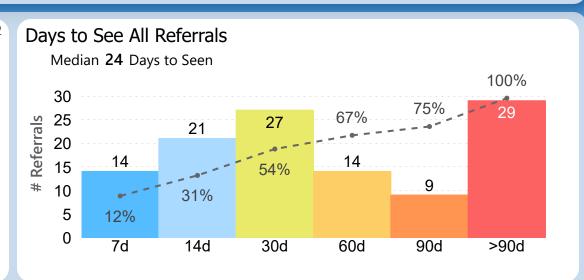

## Days to See All Referrals Median 97 Days to Seen

Report of the referral conversion process in the

Audiology

▼ clinic for February 2023

Report of the referral conversion process in the

Audiology

▼ clinic for February 2023