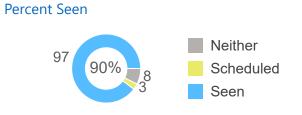

# of Referrals

Out of 119 referrals seen 79% are seen in CRM 100% are completed

# Test of CRM Use for Referrals Sent 90 Days Prior

| Test                                      | %<br>Pocult | Points<br>Possible | Point  |
|-------------------------------------------|-------------|--------------------|--------|
|                                           | Result      | PUSSIDIE           | Result |
| % of Referrals Accepted                   | 88%         | 10                 | 8.82   |
| % of Scheduled Referrals with Linked Appt | 79%         | 10                 | 7.9    |
| % of Seen Referrals Tagged as Seen        | 79%         | 10                 | 7.9    |
| % of Seen Referrals that are Completed    | 100%        | 10                 | 10     |
| % of DSM Referrals with CRM Referral      | 63%         | 5                  | 3.15   |