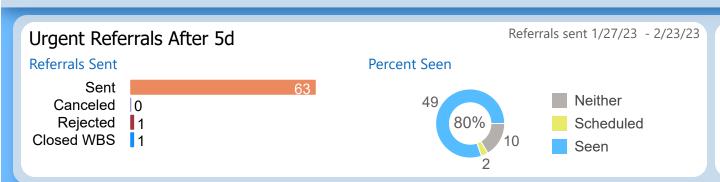

## Urgent Referrals Seen in 5d

▼ vs. 91 Day 22% ▲ vs. 182 Day 17%

▼ vs. 364 Day 18%

#### Moving Over/Under Target

91 Days ▼ **-28**% 182 Days ▼ -33% 364 Days ▼ -32%

Referrals sent 1/2/23 - 1/29/23