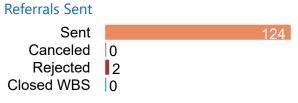

### Referrals After 90d

Referrals Sent

Referrals sent 11/3/22 - 11/30/22

**Process Rates** 

### Referrals After 90d

Sent

Canceled 1

Referrals Sent

Referrals sent 11/3/22 - 11/30/22