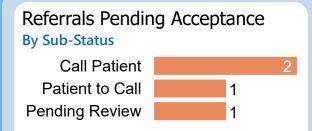

## Referrals Pending Acceptance

**By Sub-Status** 

Patient to Call Pending Authorization