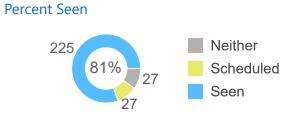

# Referrals After 90d

Sent

Canceled 0

Referrals Sent

Referrals sent 11/3/22 - 11/30/22

Percent Seen

#### # of Referrals

All Seen 214
Seen in CRM 113
Completed 155

Out of 214 referrals seen 53% are seen in CRM 72% are completed