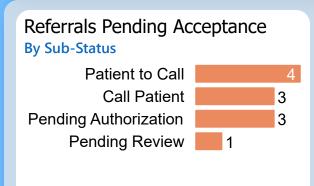

## Referrals Pending Acceptance

**By Sub-Status** 

Patient to Call Pending Authorization