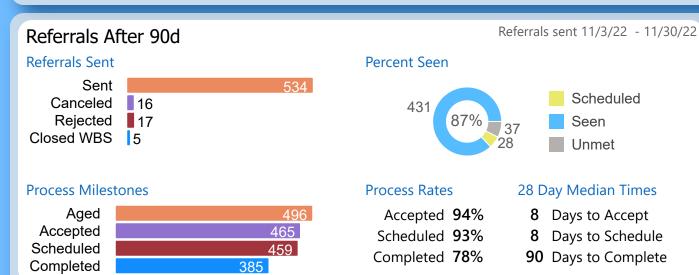

### Referrals After 90d

Referrals Sent

Referrals sent 11/3/22 - 11/30/22

**Process Rates** 

#### 28 Day Median Times

Accepted 96% Days to Accept Scheduled 81% Days to Schedule Completed 41% **100** Days to Complete

#### **REFERRALS Specialty Clinics**

Report of the referral conversion process in the

Internal Medicine

▼ clinic for February 2023

Measures of conversion throughput for referrals sent to specialty clinics and aged to the date seen or to today's date

#### **By Current Status**

Out of 496 referrals kept 94% are accepted in CRM

#### # of Referrals

Out of 459 scheduled referrals 74% have appointments linked

#### # of Referrals

| All Seen    | 431 |
|-------------|-----|
| Seen in CRM | 292 |
| Completed   | 385 |

Out of 431 referrals seen 68% are seen in CRM 89% are completed

### Test of CRM Use for Referrals Sent 90 Days Prior

| Test                                      | %<br>Result | Points<br>Possible | Point<br>Result |
|-------------------------------------------|-------------|--------------------|-----------------|
| % of Referrals Accepted                   | 94%         | 10                 | 9.38            |
| % of Scheduled Referrals with Linked Appt | 74%         | 10                 | 7.36            |
| % of Seen Referrals Tagged as Seen        | 68%         | 10                 | 6.77            |
| % of Seen Referrals that are Completed    | 89%         | 10                 | 8.93            |
| % of DSM Referrals with CRM Referral      | 51%         | 5                  | 2.57            |