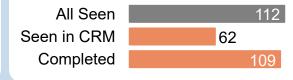

# of Referrals

Out of 112 referrals seen 55% are seen in CRM 97% are completed

#### # of Referrals

| All Seen    | 431 |
|-------------|-----|
| Seen in CRM | 292 |
| Completed   | 385 |

Out of 431 referrals seen 68% are seen in CRM 89% are completed