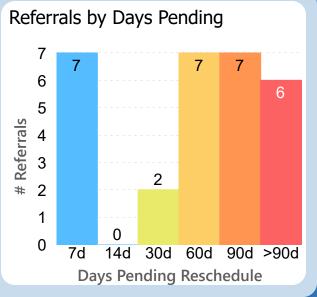

## Referrals Pending Reschedule

By Sub-Status

Pending Review
Pending Authorization
No Status

1