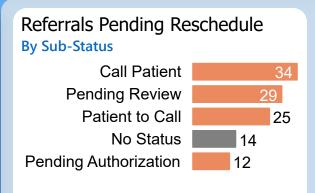

## Referrals Pending Reschedule

By Sub-Status

Pending Review
Pending Authorization
No Status

1