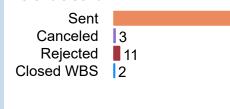

## Referrals After 90d

Sent

Canceled 1

Referrals Sent

Referrals sent 11/3/22 - 11/30/22