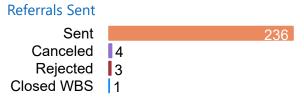

### Referrals After 90d

Sent

Canceled 1

Referrals Sent

Referrals sent 11/3/22 - 11/30/22