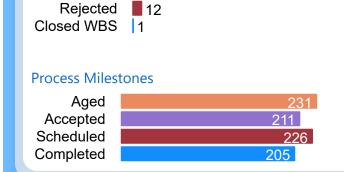

### **By Current Status**

Pending Acceptance
Completed
10
Pending Reschedule
Closed
2
On Hold
1

Out of 325 referrals kept 91% are accepted in CRM

### **Process Milestones**

Referrals sent 11/3/22 - 11/30/22