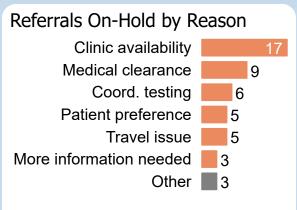

## 34 Days to Complete

Report of the referral conversion process in the

Hepatology

▼ clinic for February 2023

Breakouts of referrals in a hold or pending status sent any time prior to today's date

Patient preference