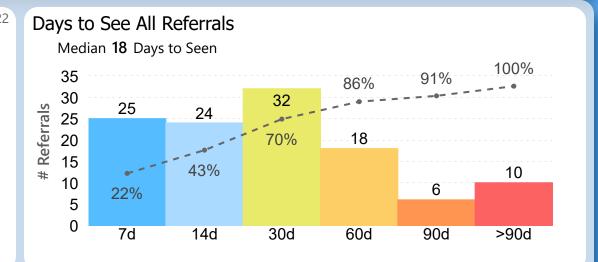

# Days to See All Referrals

Report of the referral conversion process in the

Orthopedics

▼ clinic for February 2023

Report of the referral conversion process in the

Orthopedics

▼ clinic for February 2023

Referrals tracked using the Clinic Referral Management system versus the schedule book