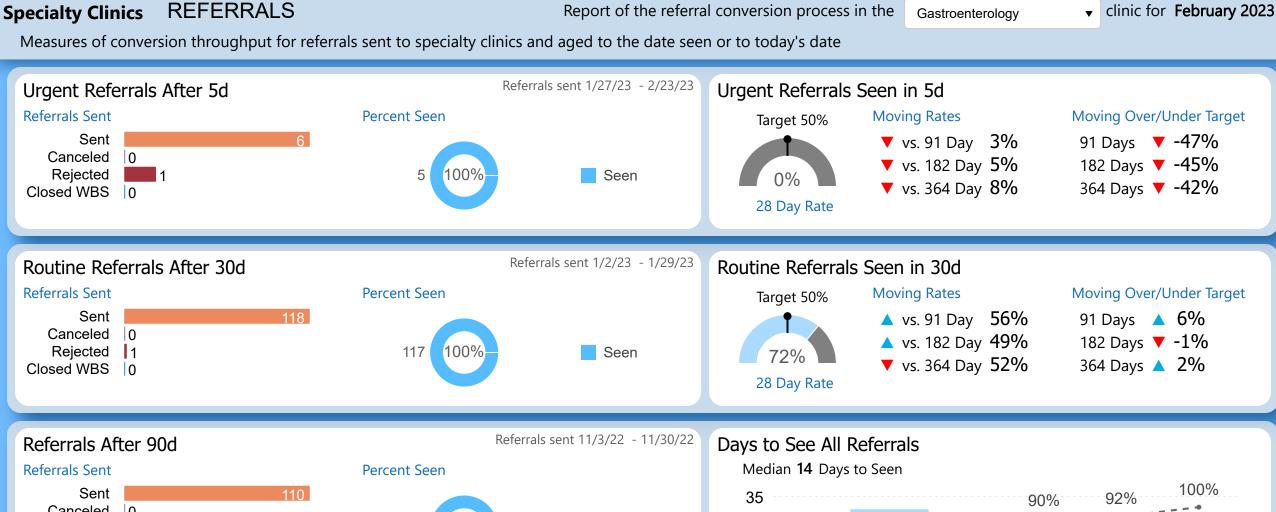

#### REFERRALS **Specialty Clinics**

Report of the referral conversion process in the

Audiology

▼ clinic for February 2023

Measures of conversion throughput for referrals sent to specialty clinics and aged to the date seen or to today's date

## Urgent Referrals Seen in 5d

▼ vs. 91 Day 22% ▲ vs. 182 Day 17%

▼ vs. 364 Day 18%

#### Moving Over/Under Target

91 Days ▼ **-28**% 182 Days ▼ -33% 364 Days ▼ -32%

Referrals sent 1/2/23 - 1/29/23

#### Routine Referrals Seen in 30d

#### Moving Over/Under Target

91 Days ▼ -12% 182 Days ▼ -5% 364 Days ▲ **6**%