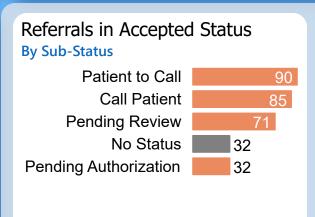

## Referrals in Accepted Status

**By Sub-Status** 

No Status
Patient to Call
Call Patient
3
Pending Review
3
Pending Authorization
2

Referral Age in Days

Report of the referral conversion process in the

Hepatology