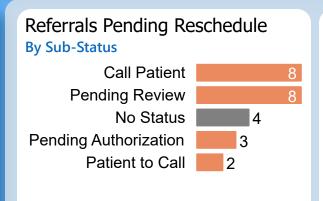

## Referrals Pending Reschedule

By Sub-Status

Pending Review
Pending Authorization
No Status

1