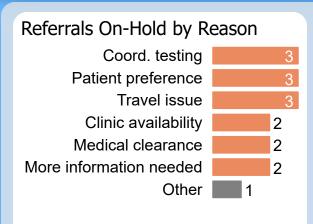

## REFERRALS **Specialty Clinics**

Report of the referral conversion process in the

Podiatry

▼ clinic for February 2023

Measures of conversion throughput for referrals sent to specialty clinics and aged to the date seen or to today's date



# Urgent Referrals Seen in 5d



### Moving Over/Under Target











### Routine Referrals Seen in 30d



### Moving Over/Under Target



### Referrals After 90d



# Referrals sent 11/3/22 - 11/30/22



**Process Rates** 

#### 28 Day Median Times

| Accepted  | 94% | 6   | Days to Accept   |
|-----------|-----|-----|------------------|
| Scheduled | 91% | 10  | Days to Schedule |
| Completed | 62% | 110 | Days to Complete |

# Days to See All Referrals



Report of the referral conversion process in the

Podiatry

▼ clinic for February 2023

















Report of the referral conversion process in the

Podiatry

▼ clinic for February 2023

Referrals tracked using the Clinic Referral Management system versus the schedule book

# Referrals Not Accepted in CRM after 90 Days by Status

### **By Current Status**



Out of 105 referrals kept 94% are accepted in CRM

# Appointments Linked in CRM after 90 Days

#### # of Referrals



Out of 96 scheduled referrals 57% have appointments linked

# Direct Secure Message Referrals in CRM after 90 Days

#### # of Referrals



Out of 65 DSM referrals 77% have a similar CRM referral

# Referrals Seen in CRM after 90 Days

#### # of Referrals



Out of 83 referrals seen 52% are seen in CRM 78% are completed

### Test of CRM Use for Referrals Sent 90 Days Prior

| Test