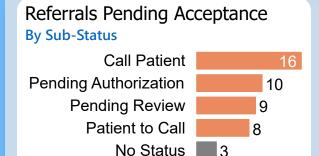

## Referrals Pending Acceptance

**By Sub-Status** 

Patient to Call Pending Authorization