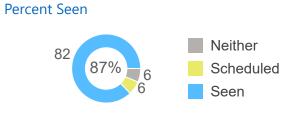

Referrals tracked using the Clinic Referral Management system versus the schedule book