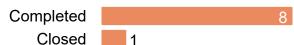

## Referrals Not Accepted in CRM after 90 Days by Status

**By Current Status** 

Completed 9
Closed 1

Out of 108 referrals kept 91% are accepted in CRM