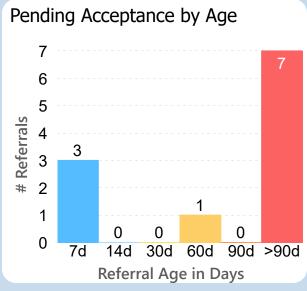

## Referrals in Accepted Status

**By Sub-Status** 

No Status
Patient to Call
Call Patient
3
Pending Review
3
Pending Authorization
2

Referral Age in Days

Report of the referral conversion process in the

Hepatology