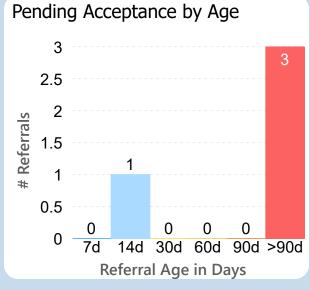

## Referrals in Accepted Status

**By Sub-Status** 

No Status
Patient to Call
Call Patient
3
Pending Review
3
Pending Authorization
2

Referral Age in Days

Report of the referral conversion process in the

Hepatology