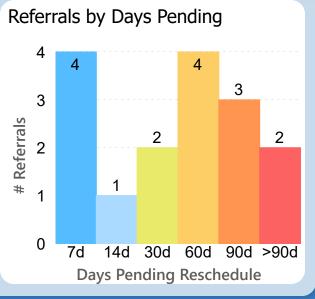

## Referrals Pending Reschedule

By Sub-Status

Pending Review
Pending Authorization
No Status

1