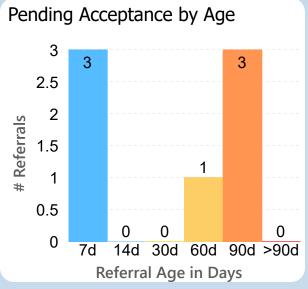

## Referrals in Accepted Status

**By Sub-Status** 

No Status
Patient to Call
Call Patient
3
Pending Review
3
Pending Authorization
2

Referral Age in Days

Report of the referral conversion process in the

Hepatology