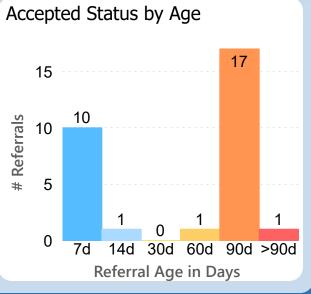

## Referrals in Accepted Status

**By Sub-Status** 

No Status
Patient to Call
Call Patient
3
Pending Review
3
Pending Authorization
2

Referral Age in Days

Report of the referral conversion process in the

Hepatology