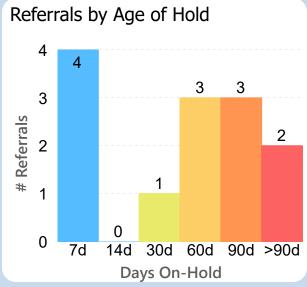

## 34 Days to Complete

Report of the referral conversion process in the

Hepatology

▼ clinic for February 2023

Breakouts of referrals in a hold or pending status sent any time prior to today's date

Patient preference

## Referrals Pending Reschedule

By Sub-Status

Pending Review
Pending Authorization
No Status

1