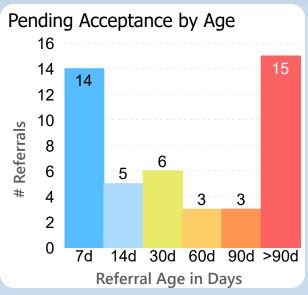

## Referrals in Accepted Status

**By Sub-Status** 

No Status
Patient to Call
Call Patient
3
Pending Review
3
Pending Authorization
2

Referral Age in Days

Report of the referral conversion process in the

Hepatology