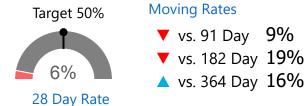

## Routine Referral Throughput

Rate Seen in 30d

91 Day Rate

182 Day Rate

364 Day Rate

**57**% **5**%

**52**% -3%

**56** % -4%

**60**%