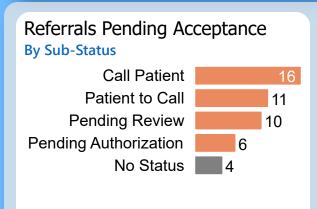

## Referrals Pending Acceptance

**By Sub-Status** 

Patient to Call Pending Authorization