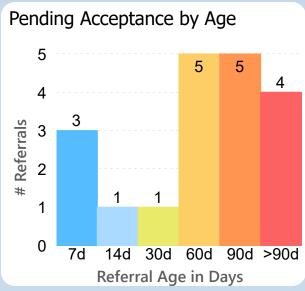

## Referrals in Accepted Status

**By Sub-Status** 

No Status
Patient to Call
Call Patient
3
Pending Review
3
Pending Authorization
2

Referral Age in Days

Report of the referral conversion process in the

Hepatology