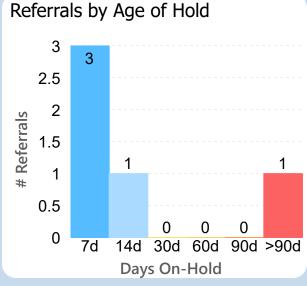

## 34 Days to Complete

Report of the referral conversion process in the

Hepatology

▼ clinic for February 2023

Breakouts of referrals in a hold or pending status sent any time prior to today's date

Patient preference

## Referrals Pending Reschedule

By Sub-Status

Pending Review
Pending Authorization
No Status

1

## Referrals Pending Acceptance

**By Sub-Status** 

Patient to Call Pending Authorization

## Referrals in Accepted Status

**By Sub-Status** 

No Status
Patient to Call
Call Patient
3
Pending Review
3
Pending Authorization
2

Referral Age in Days

Report of the referral conversion process in the

Hepatology