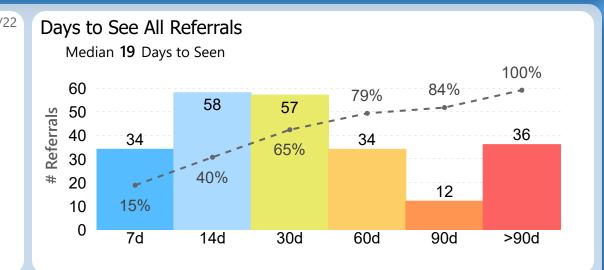

# Days to See All Referrals

Report of the referral conversion process in the

Orthopedics

▼ clinic for February 2023

Report of the referral conversion process in the

Orthopedics

▼ clinic for February 2023

Referrals tracked using the Clinic Referral Management system versus the schedule book