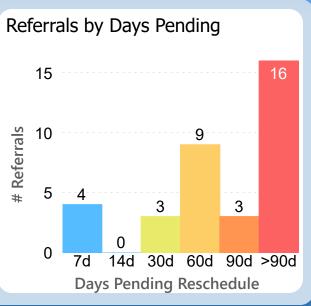

## 34 Days to Complete

Report of the referral conversion process in the

Hepatology

▼ clinic for February 2023

Breakouts of referrals in a hold or pending status sent any time prior to today's date

Patient preference

## Referrals Pending Reschedule

By Sub-Status

Pending Review
Pending Authorization
No Status

1