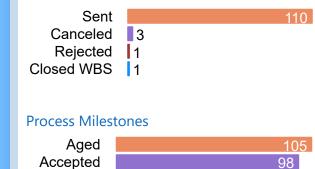

### Referrals After 90d

Sent

Canceled 1

Referrals Sent

Referrals sent 11/3/22 - 11/30/22

### **Process Milestones**

Referrals sent 11/3/22 - 11/30/22