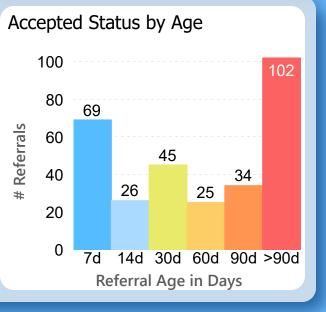

### Referrals After 90d

Referrals Sent

Referrals sent 11/3/22 - 11/30/22

**Process Rates** 