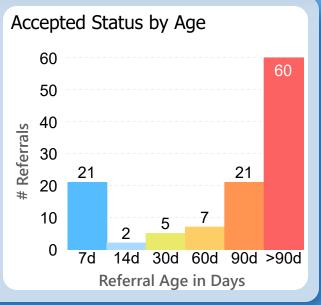

## Referrals in Accepted Status

**By Sub-Status** 

No Status
Patient to Call
Call Patient
3
Pending Review
3
Pending Authorization
2

Referral Age in Days

Report of the referral conversion process in the

Hepatology