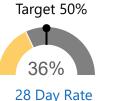

## Routine Referral Throughput

Rate Seen in 30d

91 Day Rate

182 Day Rate

364 Day Rate

**57**% **5**%

**52**% -3%

**56** % -4%

**60**%