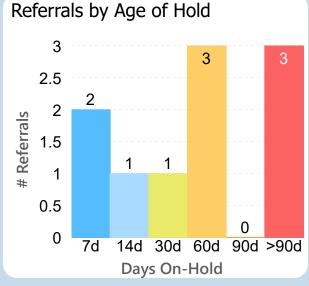

## 34 Days to Complete

Report of the referral conversion process in the

Hepatology

▼ clinic for February 2023

Breakouts of referrals in a hold or pending status sent any time prior to today's date

Patient preference

## Referrals in Accepted Status

**By Sub-Status** 

No Status
Patient to Call
Call Patient
3
Pending Review
3
Pending Authorization
2

Referral Age in Days

Report of the referral conversion process in the

Hepatology