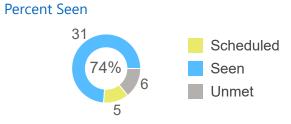

# Referrals After 90d

Sent

Canceled 0

Referrals Sent

Referrals sent 11/3/22 - 11/30/22

Percent Seen

# of Referrals

Out of 122 referrals seen 72% are seen in CRM 94% are completed

Test of CRM Use for Referrals Sent 90 Days Prior

| Test                                      | %<br>Result | Points<br>Possible | Point<br>Result |
|-------------------------------------------|-------------|--------------------|-----------------|
| % of Referrals Accepted                   | 92%         | 10                 | 9.19            |
| % of Scheduled Referrals with Linked Appt | 76%         | 10                 | 7.62            |
| % of Seen Referrals Tagged as Seen        | 72%         | 10                 | 7.21            |
| % of Seen Referrals that are Completed    | 94%         | 10                 | 9.43            |
| % of DSM Referrals with CRM Referral      | 4%          | 5                  | 0.22            |