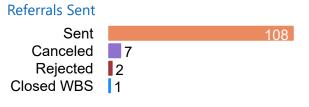

### Referrals After 90d

Referrals Sent

Referrals sent 11/3/22 - 11/30/22

**Process Rates** 

#### 28 Day Median Times

Accepted 96% Days to Accept Scheduled 81% Days to Schedule Completed 41% **100** Days to Complete