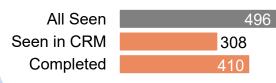

#### # of Referrals

All Seen 558
Seen in CRM 23
Completed 37

Out of 55 referrals seen 42% are seen in CRM 67% are completed

#### **By Current Status**

Out of 496 referrals kept 94% are accepted in CRM

#### # of Referrals

| All Seen    | 431 |
|-------------|-----|
| Seen in CRM | 292 |
| Completed   | 385 |

Out of 431 referrals seen 68% are seen in CRM 89% are completed