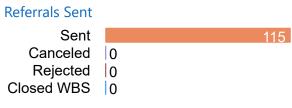

## Referrals After 90d

Sent

Canceled 1

Referrals Sent

Referrals sent 11/3/22 - 11/30/22