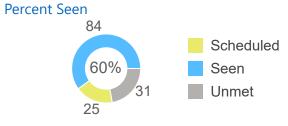

# Referrals After 90d

Sent

Canceled 0

Referrals Sent

Referrals sent 11/3/22 - 11/30/22

Percent Seen