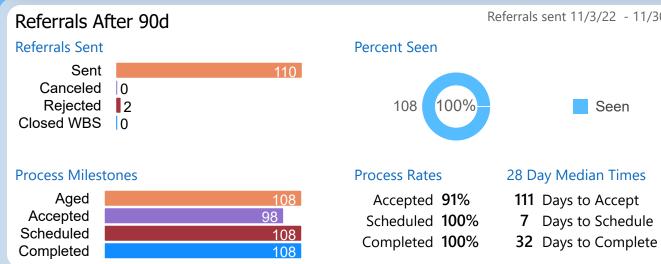

### Referrals After 90d

Referrals Sent

Referrals sent 11/3/22 - 11/30/22

**Process Rates** 

#### 28 Day Median Times

Accepted 96% Days to Accept Scheduled 81% Days to Schedule Completed 41% **100** Days to Complete