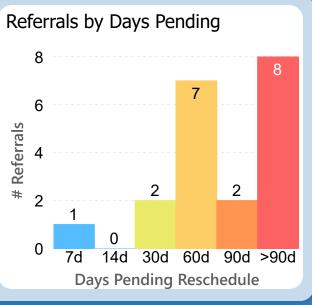

## Referrals Pending Reschedule

By Sub-Status

Pending Review
Pending Authorization
No Status

1