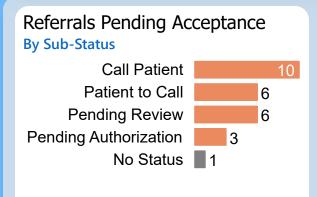

## Referrals Pending Acceptance

**By Sub-Status** 

Patient to Call Pending Authorization