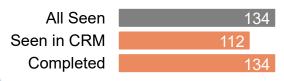

#### # of Referrals

All Seen 558
Seen in CRM 23
Completed 37

Out of 55 referrals seen 42% are seen in CRM 67% are completed