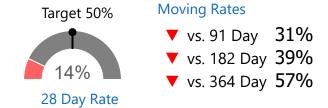

# Urgent Referrals Seen in 5d Target 50% Moving Rates

28 Day Rate

28 Day Rate

vs. 91 Day 13%
vs. 182 Day 16%
vs. 364 Day 18%

Moving Over/Under Target
91 Days ▼ -37%
182 Days ▼ -34%

364 Days ▼ -32%

▲ vs. 91 Day 54%▼ vs. 182 Day 59%▼ vs. 364 Day 63%

Moving Over/Under Target

91 Days ▲ 4%

182 Days ▲ 9%

364 Days ▲ 13%

Report of the referral conversion process in the

Neurology

▼ clinic for February 2023

Report of the referral conversion process in the