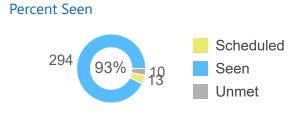

# of Referrals

| All Seen    | 294 |
|-------------|-----|
| Seen in CRM | 201 |
| Completed   | 267 |

Out of 294 referrals seen 68% are seen in CRM 91% are completed