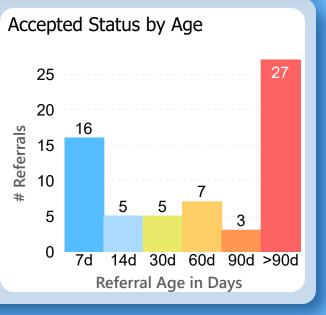

## Referrals in Accepted Status

**By Sub-Status** 

No Status
Patient to Call
Call Patient
3
Pending Review
3
Pending Authorization
2

Referral Age in Days

Report of the referral conversion process in the

Hepatology