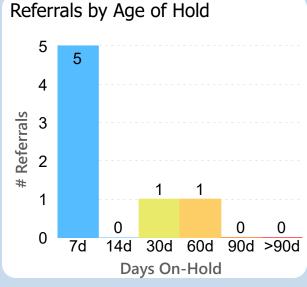

## 34 Days to Complete

Report of the referral conversion process in the

Hepatology

▼ clinic for February 2023

Breakouts of referrals in a hold or pending status sent any time prior to today's date

Patient preference

## Referrals in Accepted Status

**By Sub-Status** 

No Status
Patient to Call
Call Patient
3
Pending Review
3
Pending Authorization
2

Referral Age in Days

Report of the referral conversion process in the

Hepatology