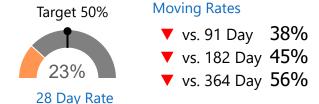

#### REFERRALS **Specialty Clinics**

Report of the referral conversion process in the

Audiology

▼ clinic for February 2023

Measures of conversion throughput for referrals sent to specialty clinics and aged to the date seen or to today's date