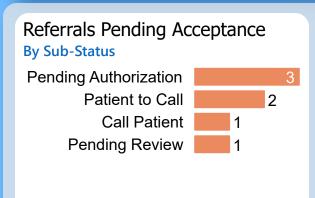

## Referrals Pending Acceptance

**By Sub-Status** 

Patient to Call Pending Authorization