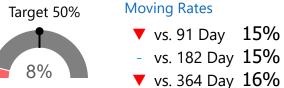

# Urgent Referrals Seen in 5d Target 50% Moving Rates

28 Day Rate

28 Day Rate

vs. 91 Day 13%
vs. 182 Day 16%
vs. 364 Day 18%

Moving Over/Under Target
91 Days ▼ -37%
182 Days ▼ -34%

364 Days ▼ -32%

▲ vs. 91 Day 54%▼ vs. 182 Day 59%▼ vs. 364 Day 63%

Moving Over/Under Target

91 Days ▲ 4%

182 Days ▲ 9%

364 Days ▲ 13%

Report of the referral conversion process in the

Neurology

▼ clinic for February 2023

Report of the referral conversion process in the