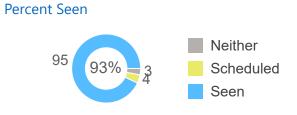

Cardiology

▼ clinic for February 2023

Report of the referral conversion process in the

Cardiology

▼ clinic for February 2023

Referrals tracked using the Clinic Referral Management system versus the schedule book

## Referrals Not Accepted in CRM after 90 Days by Status

**By Current Status** 

Completed 10
Pending Acceptance 1

Out of 115 referrals kept 90% are accepted in CRM

### Appointments Linked in CRM after 90 Days

# of Referrals

Scheduled 11
Linked in CRM 70

Out of 113 scheduled referrals 62% have appointments linked