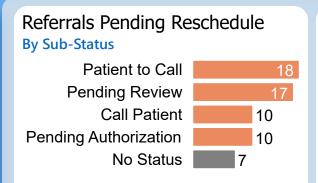

## Referrals Pending Acceptance

**By Sub-Status** 

Patient to Call Pending Authorization