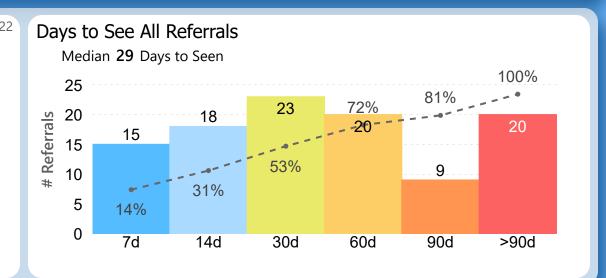

## Days to See All Referrals Median 97 Days to Seen

Report of the referral conversion process in the

Audiology

▼ clinic for February 2023

Report of the referral conversion process in the

Audiology

▼ clinic for February 2023

# Days to See All Referrals

Report of the referral conversion process in the

Orthopedics

▼ clinic for February 2023

Report of the referral conversion process in the

Orthopedics

▼ clinic for February 2023

Referrals tracked using the Clinic Referral Management system versus the schedule book

# Days to See All Referrals

Report of the referral conversion process in the

Podiatry

▼ clinic for February 2023

Report of the referral conversion process in the

Podiatry

▼ clinic for February 2023

Referrals tracked using the Clinic Referral Management system versus the schedule book