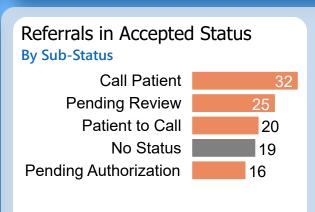

## Referrals in Accepted Status

**By Sub-Status** 

No Status
Patient to Call
Call Patient
3
Pending Review
3
Pending Authorization
2

Referral Age in Days

Report of the referral conversion process in the

Hepatology