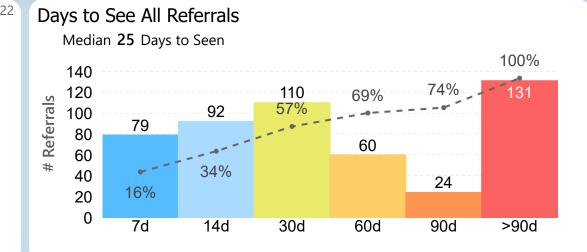

## Days to See All Referrals Median 97 Days to Seen

Report of the referral conversion process in the

Audiology

▼ clinic for February 2023

Report of the referral conversion process in the

Audiology

▼ clinic for February 2023

# Days to See All Referrals

Report of the referral conversion process in the

Orthopedics

▼ clinic for February 2023

Report of the referral conversion process in the

Orthopedics

▼ clinic for February 2023

Referrals tracked using the Clinic Referral Management system versus the schedule book

# Days to See All Referrals

Report of the referral conversion process in the

Podiatry

▼ clinic for February 2023

Report of the referral conversion process in the

Podiatry

▼ clinic for February 2023

Referrals tracked using the Clinic Referral Management system versus the schedule book