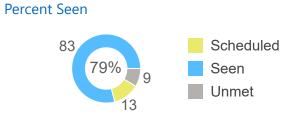

Tagged as Seen        | 84%         | 10                 | 8.36            |
| % of Seen Referrals that are Completed    | 100%        | 10                 | 10              |
| % of DSM Referrals with CRM Referral      | 55%         | 5                  | 2.73            |

38.85 points out of 45 points possible

86% clinic score for CRM use

#### REFERRALS **Specialty Clinics**

Report of the referral conversion process in the

Podiatry

▼ clinic for February 2023

Measures of conversion throughput for referrals sent to specialty clinics and aged to the date seen or to today's date



# Urgent Referrals Seen in 5d



### Moving Over/Under Target











### Routine Referrals Seen in 30d



### Moving Over/Under Target



### Referrals After 90d



# Referrals sent 11/3/22 - 11/30/22



**Process Rates** 

#### 28 Day Median Times

| Accepted  | 94% | 6   | Days to Accept   |
|-----------|-----|-----|------------------|
| Scheduled | 91% | 10  | Days to Schedule |
| Completed | 62% | 110 | Days to Complete |

# Days to See All Referrals



Report of the referral conversion process in the

Podiatry

▼ clinic for February 2023

















Report of the referral conversion process in the

Podiatry

▼ clinic for February 2023

Referrals tracked using the Clinic Referral Management system versus the schedule book

# Referrals Not Accepted in CRM after 90 Days by Status

### **By Current Status**



Out of 105 referrals kept 94% are accepted in CRM

# Appointments Linked in CRM after 90 Days

#### # of Referrals



Out of 96 scheduled referrals 57% have appointments link