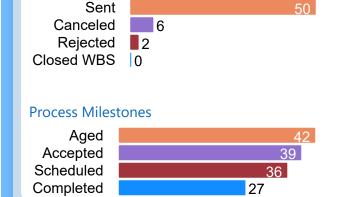

### **Process Milestones**

Referrals sent 11/3/22 - 11/30/22

#### **Process Rates**

Accepted 91% Scheduled 97% Completed 84%

**7** Days to Schedule **65** Days to Complete

Report of the referral conversion process in the

Pulmonology

▼ clinic for February 2023

Report of the referral conversion process in the