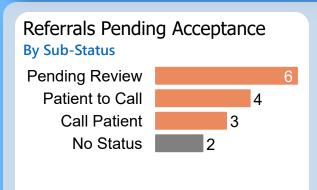

## Referrals Pending Acceptance

**By Sub-Status** 

Patient to Call Pending Authorization