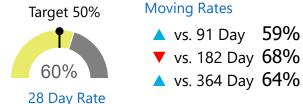

# Urgent Referrals Seen in 5d Target 50% Moving Rates

28 Day Rate

28 Day Rate

vs. 91 Day 13%
vs. 182 Day 16%
vs. 364 Day 18%

Moving Over/Under Target
91 Days ▼ -37%
182 Days ▼ -34%

364 Days ▼ -32%

▲ vs. 91 Day 54%▼ vs. 182 Day 59%▼ vs. 364 Day 63%

Moving Over/Under Target

91 Days ▲ 4%

182 Days ▲ 9%

364 Days ▲ 13%

Report of the referral conversion process in the

Neurology

▼ clinic for February 2023

Report of the referral conversion process in the