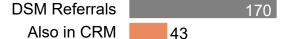

### Direct Secure Message Referrals in CRM after 90 Days

# of Referrals

DSM Referrals
Also in CRM 29

Out of 82 DSM referrals 35% have a similar CRM referral