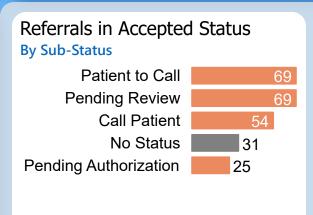

## Referrals in Accepted Status

**By Sub-Status** 

No Status
Patient to Call
Call Patient
3
Pending Review
3
Pending Authorization
2

Referral Age in Days

Report of the referral conversion process in the

Hepatology