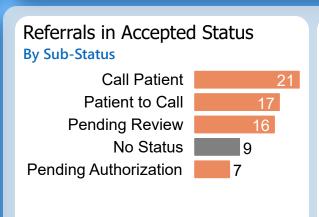

## Referrals in Accepted Status

**By Sub-Status** 

No Status
Patient to Call
Call Patient
3
Pending Review
3
Pending Authorization
2

Referral Age in Days

Report of the referral conversion process in the

Hepatology