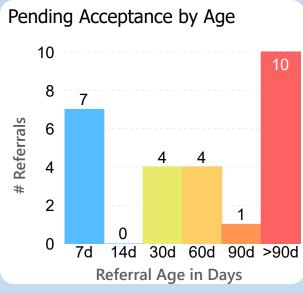

## Referrals in Accepted Status

**By Sub-Status** 

No Status
Patient to Call
Call Patient
3
Pending Review
3
Pending Authorization
2

Referral Age in Days

Report of the referral conversion process in the

Hepatology