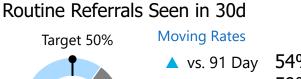

#### Routine Referrals Seen in 30d

#### Moving Over/Under Target

91 Days ▼ -12% 182 Days ▼ -5% 364 Days ▲ **6**%