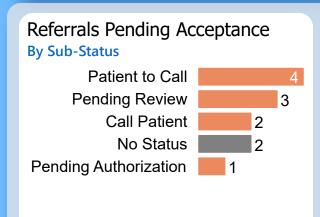

## Referrals Pending Acceptance

**By Sub-Status** 

Patient to Call Pending Authorization