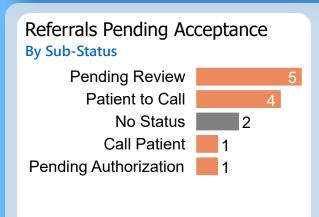

## Referrals Pending Acceptance

**By Sub-Status** 

Patient to Call Pending Authorization