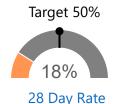

## Urgent Referrals Seen in 5d

▼ vs. 91 Day 22% ▲ vs. 182 Day 17%

▼ vs. 364 Day 18%

#### Moving Over/Under Target

91 Days ▼ **-28**% 182 Days ▼ -33% 364 Days ▼ -32%

Referrals sent 1/2/23 - 1/29/23