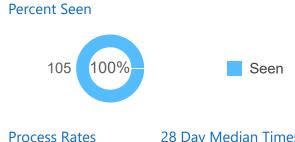

# Referrals After 90d

Sent

Canceled 0

Referrals Sent

Referrals sent 11/3/22 - 11/30/22

Percent Seen

# Process Rates 28 Day Median Times

Accepted 92% 101 Days to Accept
Scheduled 99% 7 Days to Schedule
Completed 93% 36 Days to Complete

Report of the referral conversion process in the

Rheumatology

▼ clinic for February 2023