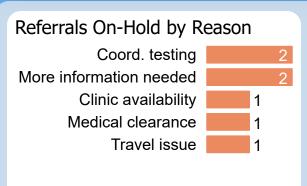

## 34 Days to Complete

Report of the referral conversion process in the

Hepatology

▼ clinic for February 2023

Breakouts of referrals in a hold or pending status sent any time prior to today's date

Patient preference

## Referrals Pending Reschedule

By Sub-Status

Pending Review
Pending Authorization
No Status

1