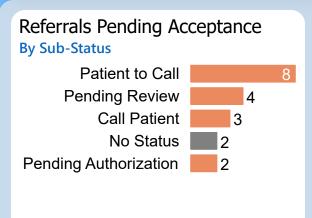

## Referrals Pending Acceptance

**By Sub-Status** 

Patient to Call Pending Authorization