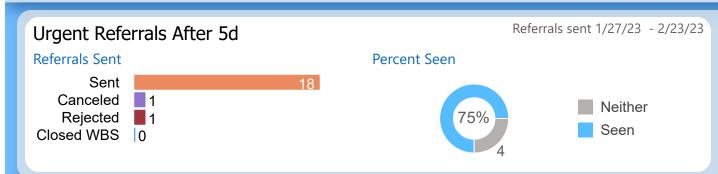

#### Moving Over/Under Target

91 Days ▼ **-28**% 182 Days ▼ -33% 364 Days ▼ -32%

Referrals sent 1/2/23 - 1/29/23