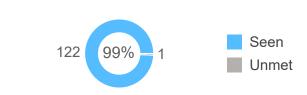

# Referrals After 90d

Sent

Canceled 0

Referrals Sent

Referrals sent 11/3/22 - 11/30/22

Percent Seen

# of Referrals

Out of 122 referrals seen 72% are seen in CRM 94% are completed

Test of CRM Use for Referrals Sent 90 Days Prior

| Test                                      | %<br>Result | Points<br>Possible | Point<br>Result |
|-------------------------------------------|-------------|--------------------|-----------------|
| % of Referrals Accepted                   | 92%         | 10                 | 9.19            |
| % of Scheduled Referrals with Linked Appt | 76%         | 10                 | 7.62            |
| % of Seen Referrals Tagged as Seen        | 72%         | 10                 | 7.21            |
| % of Seen Referrals that are Completed    | 94%         | 10                 | 9.43            |
| % of DSM Referrals with CRM Referral      | 4%          | 5                  | 0.22            |