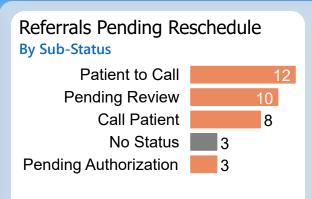

## Referrals Pending Reschedule

By Sub-Status

Pending Review
Pending Authorization
No Status

1