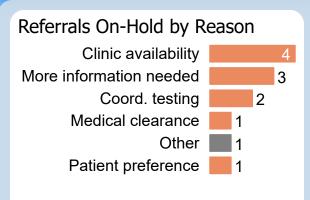

### **By Current Status**

Pending Acceptance
Completed
10
Pending Reschedule
Closed
2
On Hold
1

Out of 325 referrals kept 91% are accepted in CRM