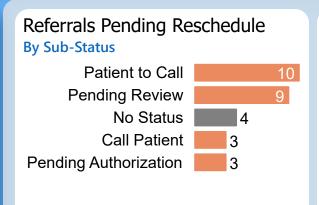

## Referrals Pending Reschedule

By Sub-Status

Pending Review
Pending Authorization
No Status

1