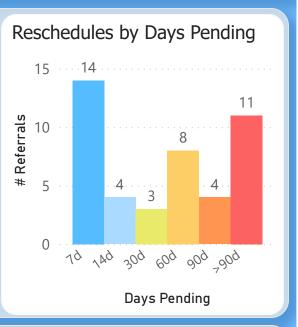

**Specialty Clinics** 

PENDING REFERRALS

Report of pending referrals in the Audiology

clinic for February 2023

By Current Status:

referrals kept

96% are accepted in CRM