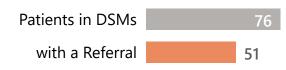

### Test of CRM Use for Referrals Sent 90 Days Prior

| Test                                      | %<br>Result | Points<br>Possible | Point<br>Result |
|-------------------------------------------|-------------|--------------------|-----------------|
| % of Referrals Accepted                   | 92%         | 10                 | 9.20            |
| % of Scheduled Referrals with Linked Appt | 51%         | 10                 | 5.10            |
| % of Seen Referrals Tagged as Seen        | 42%         | 10                 | 4.20            |
| % of Seen Referrals that are Completed    | 67%         | 10                 | 6.70            |
| % of DSM Referrals with CRM Referral      | 58%         | 5                  | 2.90            |