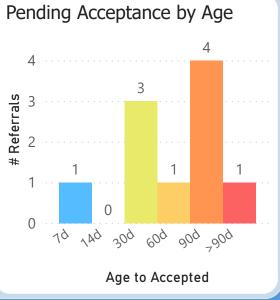

35.30 points out of 45 points possible

clinic score for 78% CRM use

**Specialty Clinics** 

PENDING REFERRALS

Report of pending referrals in the Hepatology

clinic for February 2023

Breakouts of referrals in a hold or pending status sent any time prior to today's date

Patient preference