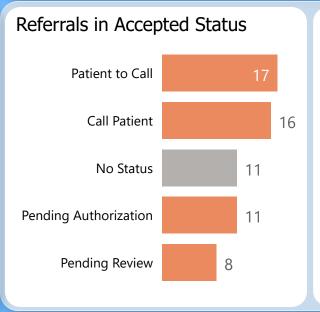

# Referrals in Accepted Status

By Current Status:

96 referrals kept

are accepted in CRM