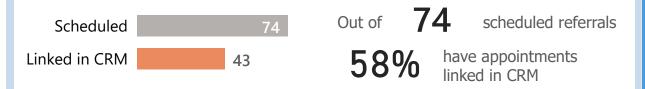

### Referral Appointments Linked in CRM after 90 Days

scheduled referrals

have appointments linked in CRM

### Test of CRM Use for Referrals Sent 90 Days Prior

| Test                                      | %<br>Result | Points<br>Possible | Point<br>Result |
|-------------------------------------------|-------------|--------------------|-----------------|
| % of Referrals Accepted                   | 96%         | 10                 | 9.60            |
| % of Scheduled Referrals with Linked Appt | 58%         | 10                 | 5.80            |
| % of Seen Referrals Tagged as Seen        | 51%         | 10                 | 5.10            |
| % of Seen Referrals that are Completed    | 67%         | 10                 | 6.70            |
| % of DSM Referrals with CRM Referral      | 35%         | 5                  | 1.75            |