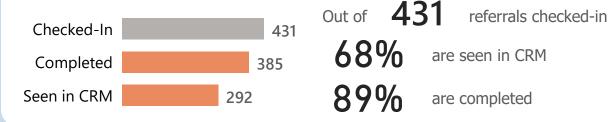

### Referrals Seen in CRM after 90 Days

referrals checked-in Out of are seen in CRM are completed

### Referrals Seen in CRM after 90 Days

Out of

referrals checked-in

are seen in CRM

are completed