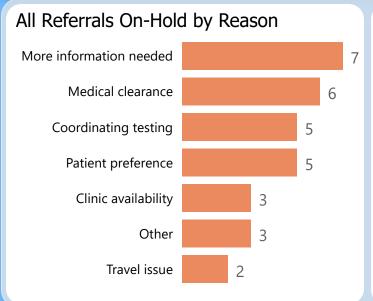

90 Days



## Test of CRM Use for Referrals Sent 90 Days Prior

| Test                                      | %<br>Result | Points<br>Possible | Point<br>Result |
|-------------------------------------------|-------------|--------------------|-----------------|
| % of Referrals Accepted                   | 94%         | 10                 | 9.40            |
| % of Scheduled Referrals with Linked Appt | 57%         | 10                 | 5.70            |
| % of Seen Referrals Tagged as Seen        | 52%         | 10                 | 5.20            |
| % of Seen Referrals that are Completed    | 78%         | 10                 | 7.80            |
| % of DSM Referrals with CRM Referral      | 77%         | 5                  | 3.85            |

31.95 points out of 45 points possible























referrals kept are accepted in CRM

# Referral Appointments Linked in CRM after 90 Days



### Direct Secure Message Referrals in CRM after 90 Days



## Referrals Seen in CRM after 90 Days



### Test of CRM Use for Referrals Sent 90 Days Prior

| Test                                      | %<br>Result | Points<br>Possible | Point<br>Result |
|-------------------------------------------|-------------|--------------------|-----------------|
| % of Referrals Accepted                   | 91%         | 10                 | 9.10            |
| % of Scheduled Referrals with Linked Appt | 74%         | 10                 | 7.40            |
| % of Seen Referrals Tagged as Seen        | 68%         | 10                 | 6.80            |
| % of Seen Referrals that are Complet