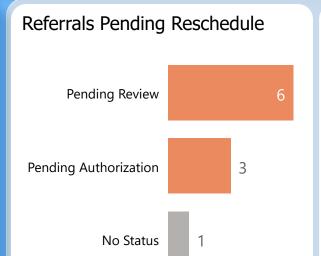

**Specialty Clinics** 

PENDING REFERRALS

Report of pending referrals in the Audiology

clinic for February 2023

By Current Status:

referrals kept

96% are accepted in CRM