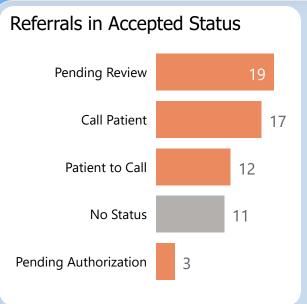

# Referrals in Accepted Status

By Current Status:

96 referrals kept

are accepted in CRM