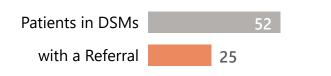

### Direct Secure Message Referrals in CRM after 90 Days

patients in DSM Out of messages

have a referral in 48%