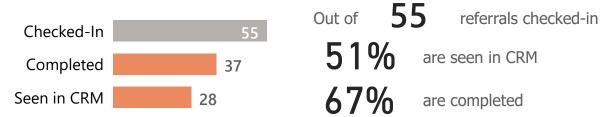

### Referrals Seen in CRM after 90 Days

referrals checked-in Out of are seen in CRM are completed