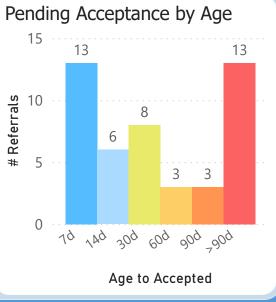

**Specialty Clinics** 

PENDING REFERRALS

Report of pending referrals in the Audiology

clinic for February 2023

By Current Status:

referrals kept

96% are accepted in CRM