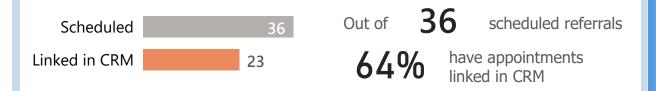

### Referral Appointments Linked in CRM after 90 Days

scheduled referrals

have appointments linked in CRM

## Referral Appointments Linked in CRM after 90 Days

scheduled referrals

have appointments linked in CRM

# Referral Appointments Linked in CRM after 90 Days

scheduled referrals