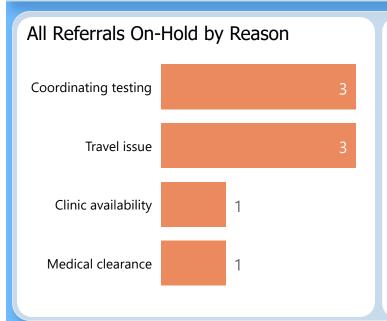

35.30 points out of 45 points possible

clinic score for 78% CRM use

**Specialty Clinics** 

PENDING REFERRALS

Report of pending referrals in the Hepatology

clinic for February 2023

Breakouts of referrals in a hold or pending status sent any time prior to today's date

Patient preference