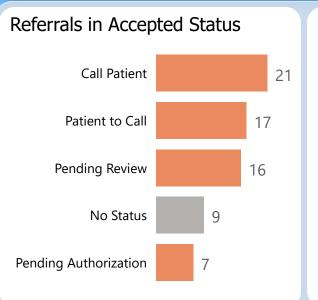

# Referrals in Accepted Status

By Current Status:

96 referrals kept

are accepted in CRM