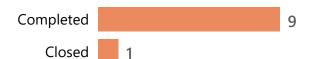

32.50 points out of 45 points possible

By Current Status:

Completed

referrals kept

are accepted in CRM