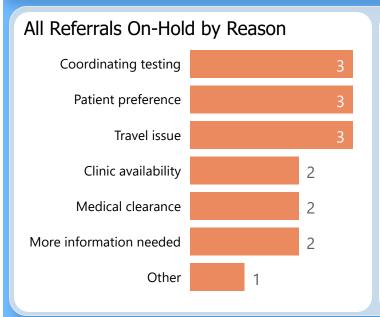

35.30 points out of 45 points possible

clinic score for 78% CRM use

**Specialty Clinics** 

PENDING REFERRALS

Report of pending referrals in the Hepatology

clinic for February 2023

Breakouts of referrals in a hold or pending status sent any time prior to today's date