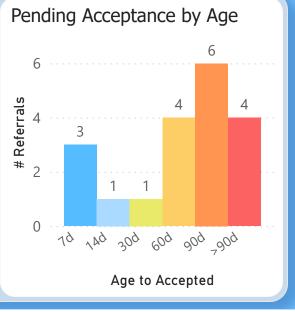

**Specialty Clinics** 

PENDING REFERRALS

Report of pending referrals in the Audiology

clinic for February 2023

By Current Status:

referrals kept

96% are accepted in CRM

35.30 points out of 45 points possible

clinic score for 78% CRM use

**Specialty Clinics** 

PENDING REFERRALS

Report of pending referrals in the Hepatology

clinic for February 2023

Breakouts of referrals in a hold or pending status sent any time prior to today's date