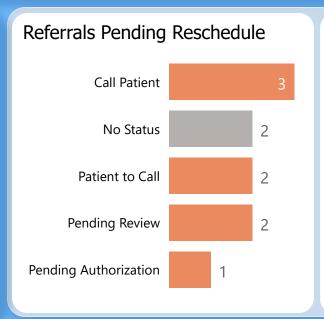

**Specialty Clinics** 

PENDING REFERRALS

Report of pending referrals in the Audiology

clinic for February 2023

By Current Status:

referrals kept

96% are accepted in CRM