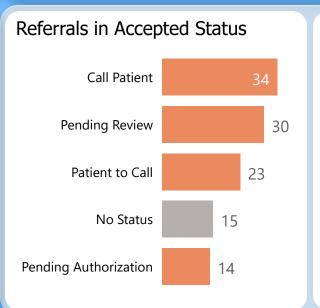

# Referrals in Accepted Status

By Current Status:

96 referrals kept

are accepted in CRM