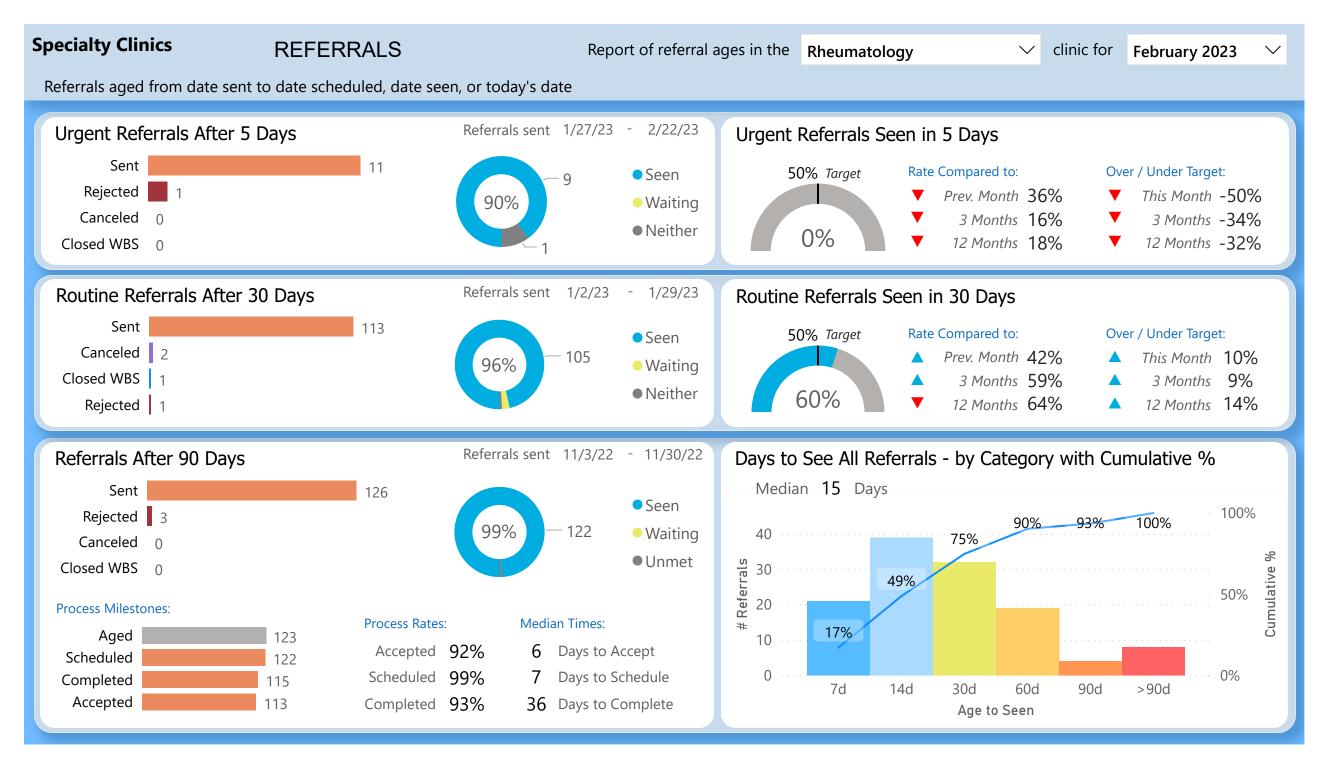

30.40 points out of 45 points possible

clinic score for 68% CRM use

**Specialty Clinics REFERRALS** Report of referral ages in the Dermatology clinic for February 2023 Referrals aged from date sent to date scheduled, date seen, or today's date Referrals sent 1/27/23 - 2/23/23 **Urgent Referrals After 5 Days** Urgent Referrals Seen in 5 Days Sent Rate Compared to: Over / Under Target: 50% Target Seen Canceled Prev. Month 27% This Month -33% Waiting Closed WBS 0 3 Months -36% 3 Months 14% Neither 12 Months 17% 12 Months -33% Rejected 0 Referrals sent 1/2/23 - 1/29/23 Routine Referrals After 30 Days Routine Referrals Seen in 30 Days Sent 104 50% Target Rate Compared to: Over / Under Target: Seen Rejected 5 Prev. Month 66% This Month -1% Waiting Canceled 4 3 Months 58% 3 Months 8% Neither 12 Months 62% Closed WBS 1 12 Months 12% Referrals sent 11/3/22 - 11/30/22 Referrals After 90 Days Days to See All Referrals - by Category with Cumulative % Median 29 Days Sent 110 Seen 100% Canceled 3 81% 100% Waiting Closed WBS 1 72% Unmet # Referrals Rejected 1 53% Sumulative 50% 31% **Process Milestones:** 10 **Median Times: Process Rates:** Aged 14% 105 Accepted 93% Days to Accept Accepted 98 0% Scheduled 93% 10 Days to Schedule Scheduled 14d 30d 60d 90d >90d 7d Completed Completed 70% 98 Days to Complete Age to Seen