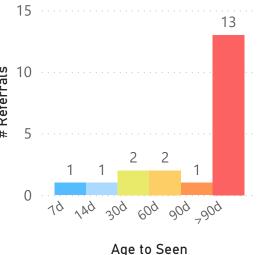

**Specialty Clinics** 

PENDING REFERRALS

Report of pending referrals in the Audiology

clinic for February 2023

By Current Status:

referrals kept

96% are accepted in CRM