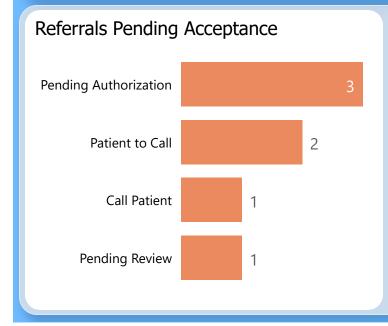

**Specialty Clinics** 

PENDING REFERRALS

Report of pending referrals in the Audiology

clinic for February 2023

By Current Status:

referrals kept

96% are accepted in CRM