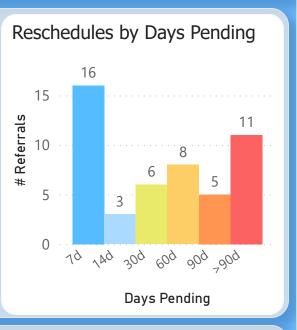

**Specialty Clinics** 

PENDING REFERRALS

Report of pending referrals in the Audiology

clinic for February 2023

By Current Status:

referrals kept

96% are accepted in CRM

35.30 points out of 45 points possible

clinic score for 78% CRM use

**Specialty Clinics** 

PENDING REFERRALS

Report of pending referrals in the Hepatology

clinic for February 2023

Breakouts of referrals in a hold or pending status sent any time prior to today's date