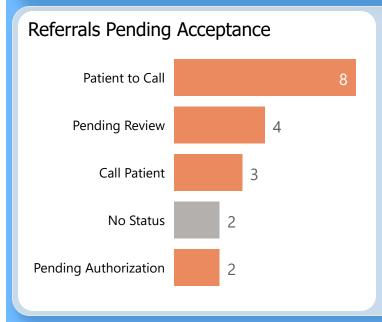

**Specialty Clinics** 

PENDING REFERRALS

Report of pending referrals in the Audiology

clinic for February 2023

By Current Status:

referrals kept

96% are accepted in CRM

35.30 points out of 45 points possible

clinic score for 78% CRM use

**Specialty Clinics** 

PENDING REFERRALS

Report of pending referrals in the Hepatology

clinic for February 2023

Breakouts of referrals in a hold or pending status sent any time prior to today's date