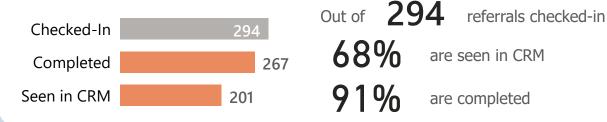

### Referrals Seen in CRM after 90 Days

referrals checked-in Out of are seen in CRM are completed