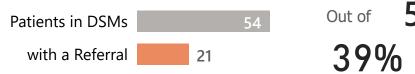

### Direct Secure Message Referrals in CRM after 90 Days

patients in DSM Out of messages

have a referral in 48%

#### Direct Secure Message Referrals in CRM after 90 Days

Out of

patients in DSM messages

have a referral in 58% **CRM** 

### Direct Secure Message Referrals in CRM after 90 Days

patients in DSM Out of messages have a referral in 65%