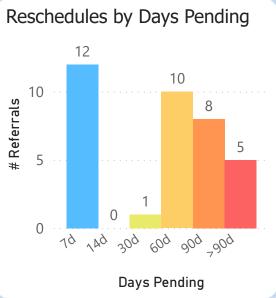

**Specialty Clinics** 

PENDING REFERRALS

Report of pending referrals in the Audiology

clinic for February 2023

By Current Status:

referrals kept

96% are accepted in CRM