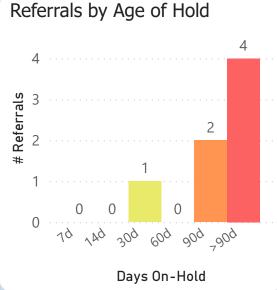

**Specialty Clinics** 

PENDING REFERRALS

Report of pending referrals in the Audiology

clinic for February 2023

By Current Status:

referrals kept

96% are accepted in CRM

35.30 points out of 45 points possible

clinic score for 78% CRM use

**Specialty Clinics** 

PENDING REFERRALS

Report of pending referrals in the Hepatology

clinic for February 2023

Breakouts of referrals in a hold or pending status sent any time prior to today's date