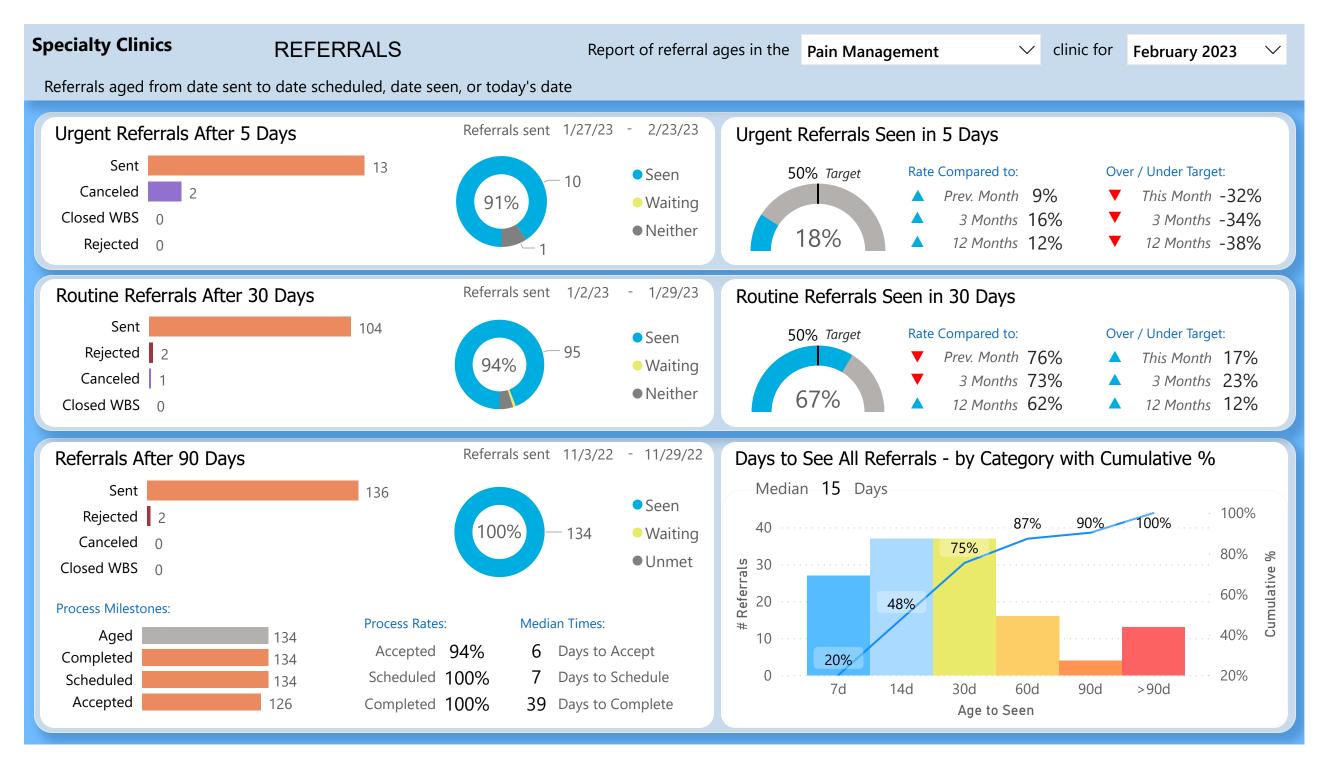

30.40 points out of 45 points possible

clinic score for 68% CRM use

**Specialty Clinics REFERRALS** Report of referral ages in the Dermatology clinic for February 2023 Referrals aged from date sent to date scheduled, date seen, or today's date Referrals sent 1/27/23 - 2/23/23 **Urgent Referrals After 5 Days** Urgent Referrals Seen in 5 Days Sent Rate Compared to: Over / Under Target: 50% Target Seen Canceled Prev. Month 27% This Month -33% Waiting Closed WBS 0 3 Months -36% 3 Months 14% Neither 12 Months 17% 12 Months -33% Rejected 0 Referrals sent 1/2/23 - 1/29/23 Routine Referrals After 30 Days Routine Referrals Seen in 30 Days Sent 104 50% Target Rate Compared to: Over / Under Target: Seen Rejected 5 Prev. Month 66% This Month -1% Waiting Canceled 4 3 Months 58% 3 Months 8% Neither 12 Months 62% Closed WBS 1 12 Months 12% Referrals sent 11/3/22 - 11/30/22 Referrals After 90 Days Days to See All Referrals - by Category with Cumulative % Median 29 Days Sent 110 Seen 100% Canceled 3 81% 100% Waiting Closed WBS 1 72% Unmet # Referrals Rejected 1 53% Sumulative 50% 31% **Process Milestones:** 10 **Median Times: Process Rates:** Aged 14% 105 Accepted 93% Days to Accept Accepted 98 0% Scheduled 93% 10 Days to Schedule Scheduled 14d 30d 60d 90d >90d 7d Completed Completed 70% 98 Days to Complete Age to Seen