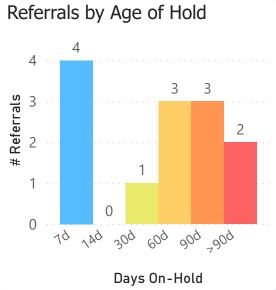

r Referrals Sent 90 Days Prior

| Test                                      | %<br>Result | Points<br>Possible | Point<br>Result |
|-------------------------------------------|-------------|--------------------|-----------------|
| % of Referrals Accepted                   | 97%         | 10                 | 9.70            |
| % of Scheduled Referrals with Linked Appt | 85%         | 10                 | 8.50            |
| % of Seen Referrals Tagged as Seen        | 85%         | 10                 | 8.50            |
| % of Seen Referrals that are Completed    | 97%         | 10                 | 9.70            |
| % of DSM Referrals with CRM Referral      | 46%         | 5                  | 2.30            |

38.70 points out of 45 points possible

clinic score for 86% CRM use























referrals kept are accepted in CRM

## Referral Appointments Linked in CRM after 90 Days



### Direct Secure Message Referrals in CRM after 90 Days



patients in DSM messages have a referral in 31%

## Referrals Seen in CRM after 90 Days



## Test of CRM Use for Referrals Sent 90 Days Prior

| Test                                      | %<br>Result | Points<br>Possible | Point<br>Result |
|-------------------------------------------|-------------|--------------------|-----------------|
| % of Referrals Accepted                   | 92%         | 10                 | 9.20            |
| % of Scheduled Referrals with Linked Appt | 76%         | 10                 | 7.60            |
| % of Seen Referrals Tagged as Seen        | 73%         | 10                 | 7.30