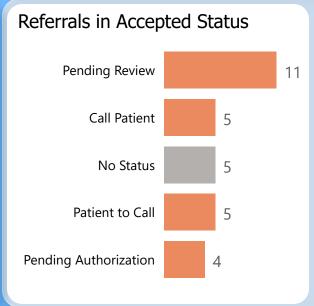

# Referrals in Accepted Status

By Current Status:

96 referrals kept

are accepted in CRM