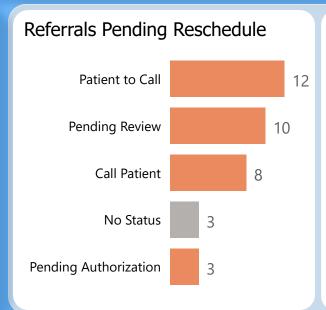

**Specialty Clinics** 

PENDING REFERRALS

Report of pending referrals in the Audiology

clinic for February 2023

By Current Status:

referrals kept

96% are accepted in CRM