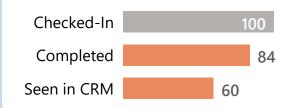

### Referrals Seen in CRM after 90 Days

referrals checked-in Out of are seen in CRM are completed

### Referrals Seen in CRM after 90 Days

Out of

referrals checked-in

are seen in CRM

are completed

### Referrals Seen in CRM after 90 Days

referrals checked-in are seen in CRM are completed