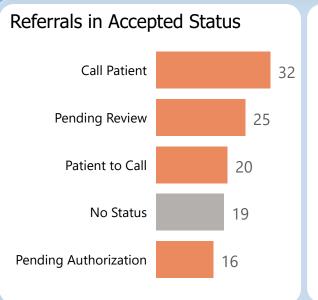

# Referrals in Accepted Status

By Current Status:

96 referrals kept

are accepted in CRM