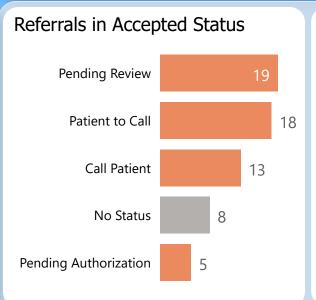

# Referrals in Accepted Status

By Current Status:

96 referrals kept

are accepted in CRM