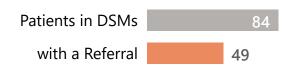

### Direct Secure Message Referrals in CRM after 90 Days

patients in DSM Out of messages

have a referral in 48%

### Direct Secure Message Referrals in CRM after 90 Days

patients in DSM Out of messages have a referral in 65%