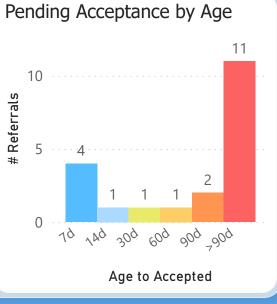

**Specialty Clinics** 

PENDING REFERRALS

Report of pending referrals in the Audiology

clinic for February 2023

By Current Status:

referrals kept

96% are accepted in CRM

30.40 points out of 45 points possible

clinic score for 68% CRM use

**Specialty Clinics REFERRALS** Report of referral ages in the Dermatology clinic for February 2023 Referrals aged from date sent to date scheduled, date seen, or today's date Referrals sent 1/27/23 - 2/23/23 **Urgent Referrals After 5 Days** Urgent Referrals Seen in 5 Days Sent Rate Compared to: Over / Under Target: 50% Target Seen Canceled Prev. Month 27% This Month -33% Waiting Closed WBS 0 3 Months -36% 3 Months 14% Neither 12 Months 17% 12 Months -33% Rejected 0 Referrals sent 1/2/23 - 1/29/23 Routine Referrals After 30 Days Routine Referrals Seen in 30 Days Sent 104 50% Target Rate Compared to: Over / Under Target: Seen Rejected 5 Prev. Month 66% This Month -1% Waiting Canceled 4 3 Months 58% 3 Months 8% Neither 12 Months 62% Closed WBS 1 12 Months 12% Referrals sent 11/3/22 - 11/30/22 Referrals After 90 Days Days to See All Referrals - by Category with Cumulative % Median 29 Days Sent 110 Seen 100% Canceled 3 81% 100% Waiting Closed WBS 1 72% Unmet # Referrals Rejected 1 53% Sumulative 50% 31% **Process Milestones:** 10 **Median Times: Process Rates:** Aged 14% 105 Accepted 93% Days to Accept Accepted 98 0% Scheduled 93% 10 Days to Schedule Scheduled 14d 30d 60d 90d >90d 7d Completed Completed 70% 98 Days to Complete Age to Seen