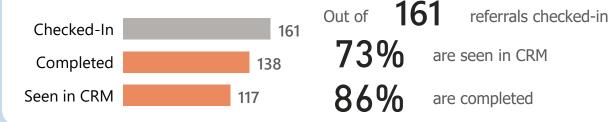

### Referrals Seen in CRM after 90 Days

referrals checked-in Out of are seen in CRM are completed