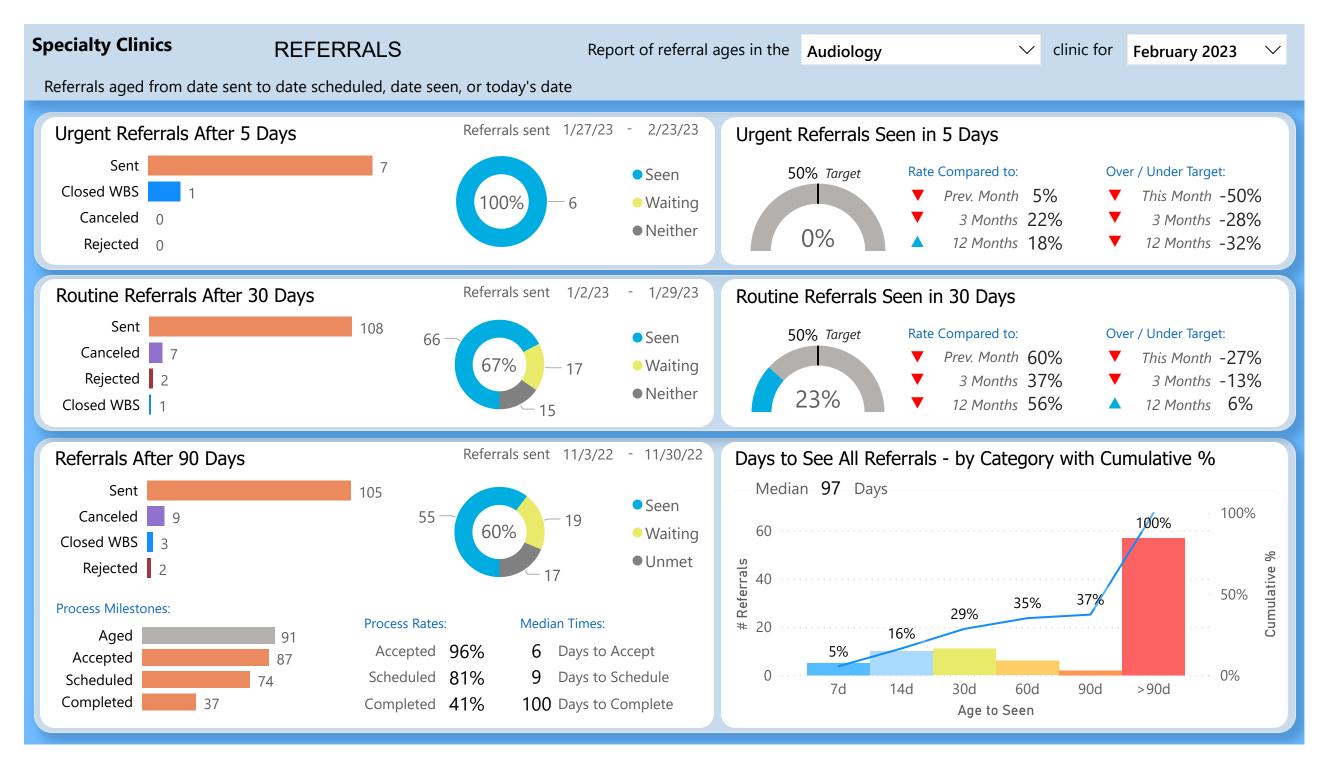

**Specialty Clinics** 

PENDING REFERRALS

Report of pending referrals in the Audiology

clinic for February 2023

By Current Status:

referrals kept

96% are accepted in CRM