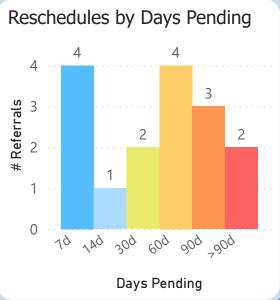

35.30 points out of 45 points possible

clinic score for 78% CRM use

**Specialty Clinics** 

PENDING REFERRALS

Report of pending referrals in the Hepatology

clinic for February 2023

Breakouts of referrals in a hold or pending status sent any time prior to today's date