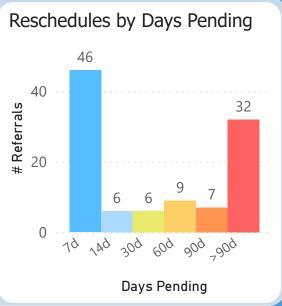

**Specialty Clinics** 

PENDING REFERRALS

Report of pending referrals in the Audiology

clinic for February 2023

By Current Status:

referrals kept

96% are accepted in CRM