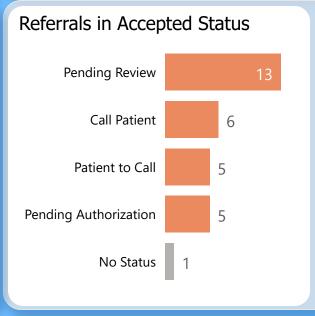

# Referrals in Accepted Status

By Current Status:

96 referrals kept

are accepted in CRM