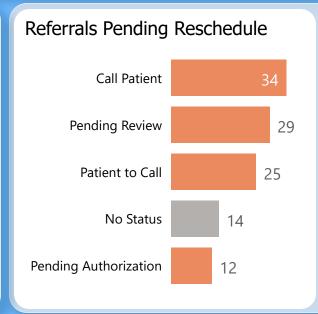

35.30 points out of 45 points possible

clinic score for 78% CRM use

**Specialty Clinics** 

PENDING REFERRALS

Report of pending referrals in the Hepatology

clinic for February 2023

Breakouts of referrals in a hold or pending status sent any time prior to today's date