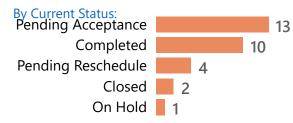

of CRM Use for Referrals Sent 90 Days Prior

| Test                                      | %<br>Result | Points<br>Possible | Point<br>Result |
|-------------------------------------------|-------------|--------------------|-----------------|
| % of Referrals Accepted                   | 88%         | 10                 | 8.80            |
| % of Scheduled Referrals with Linked Appt | 79%         | 10                 | 7.90            |
| % of Seen Referrals Tagged as Seen        | 79%         | 10                 | 7.90            |
| % of Seen Referrals that are Completed    | 100%        | 10                 | 10.00           |
| % of DSM Referrals with CRM Referral      | 63%         | 5                  | 3.15            |

37.75 points out of 45 points possible























referrals kept

are accepted in CRM

## Referral Appointments Linked in CRM after 90 Days



scheduled referrals

have appointments linked in CRM

#### Direct Secure Message Referrals in CRM after 90 Days



patients in DSM messages

have a referral in 32%

### Referrals Seen in CRM after 90 Days



referrals checked-in

are seen in CRM

are completed

### Test of CRM Use for Referrals Sent 90 Days Prior

| Test                                      | %<br>Result | Points<br>Possible | Point<br>Result |
|-------------------------------------------|-------------|--------------------|-----------------|
| % of Referrals Accepted                   | 91%         | 10                 | 9.10            |
| % of Scheduled Referrals with Linked Appt | 57%         | 10                 | 5.70