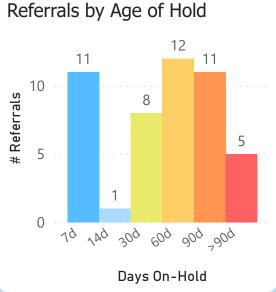

**Specialty Clinics** 

PENDING REFERRALS

Report of pending referrals in the Audiology

clinic for February 2023

By Current Status:

referrals kept

96% are accepted in CRM