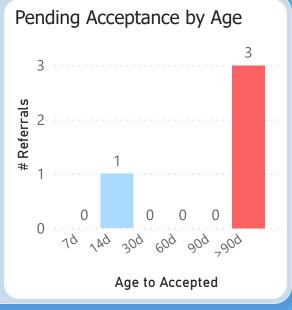

35.30 points out of 45 points possible

clinic score for 78% CRM use

**Specialty Clinics** 

PENDING REFERRALS

Report of pending referrals in the Hepatology

clinic for February 2023

Breakouts of referrals in a hold or pending status sent any time prior to today's date