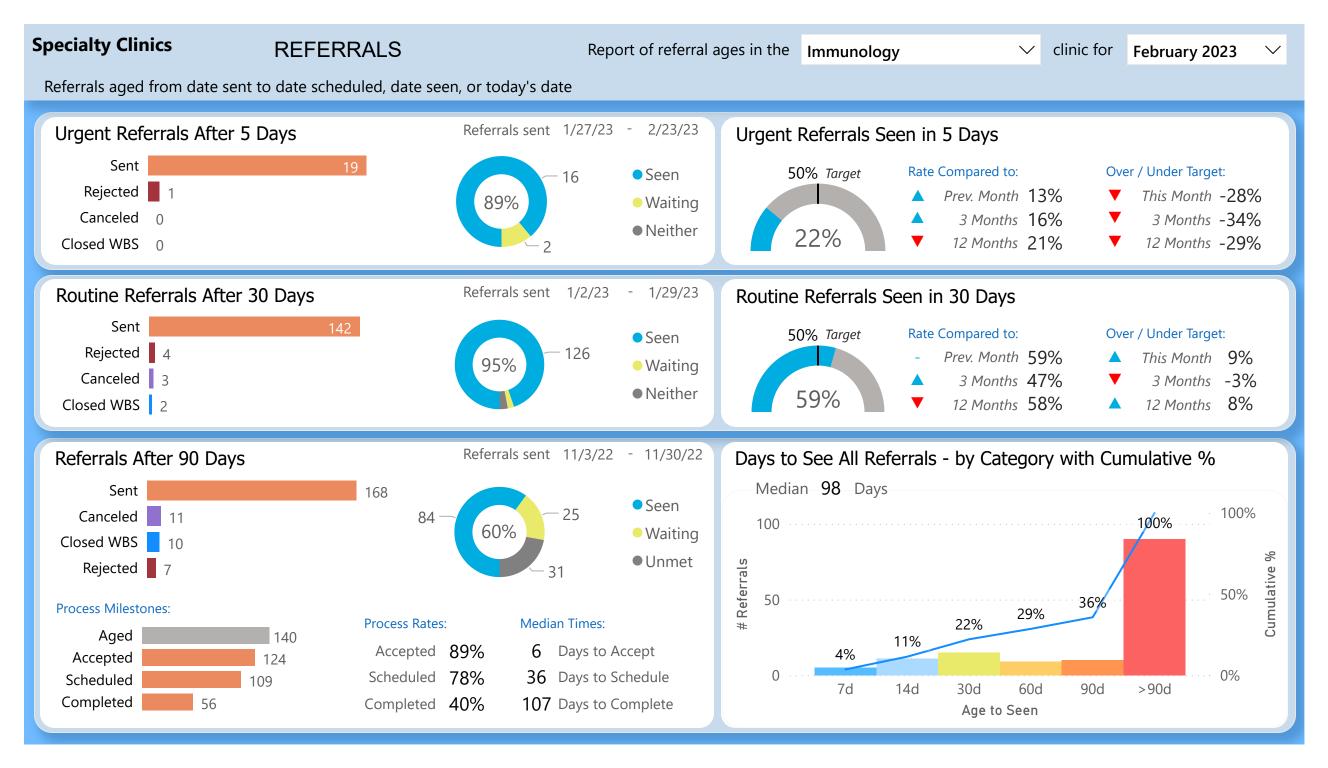

30.40 points out of 45 points possible

clinic score for 68% CRM use

**Specialty Clinics REFERRALS** Report of referral ages in the Dermatology clinic for February 2023 Referrals aged from date sent to date scheduled, date seen, or today's date Referrals sent 1/27/23 - 2/23/23 **Urgent Referrals After 5 Days** Urgent Referrals Seen in 5 Days Sent Rate Compared to: Over / Under Target: 50% Target Seen Canceled Prev. Month 27% This Month -33% Waiting Closed WBS 0 3 Months -36% 3 Months 14% Neither 12 Months 17% 12 Months -33% Rejected 0 Referrals sent 1/2/23 - 1/29/23 Routine Referrals After 30 Days Routine Referrals Seen in 30 Days Sent 104 50% Target Rate Compared to: Over / Under Target: Seen Rejected 5 Prev. Month 66% This Month -1% Waiting Canceled 4 3 Months 58% 3 Months 8% Neither 12 Months 62% Closed WBS 1 12 Months 12% Referrals sent 11/3/22 - 11/30/22 Referrals After 90 Days Days to See All Referrals - by Category with Cumulative % Median 29 Days Sent 110 Seen 100% Canceled 3 81% 100% Waiting Closed WBS 1 72% Unmet # Referrals Rejected 1 53% Sumulative 50% 31% **Process Milestones:** 10 **Median Times: Process Rates:** Aged 14% 105 Accepted 93% Days to Accept Accepted 98 0% Scheduled 93% 10 Days to Schedule Scheduled 14d 30d 60d 90d >90d 7d Completed Completed 70% 98 Days to Complete Age to Seen