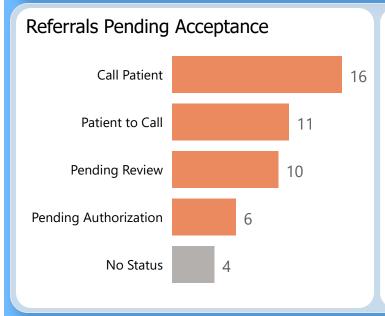

35.30 points out of 45 points possible

clinic score for 78% CRM use

**Specialty Clinics** 

PENDING REFERRALS

Report of pending referrals in the Hepatology

clinic for February 2023

Breakouts of referrals in a hold or pending status sent any time prior to today's date