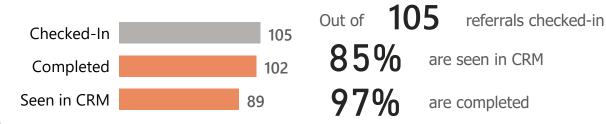

### Referrals Seen in CRM after 90 Days

referrals checked-in Out of are seen in CRM are completed