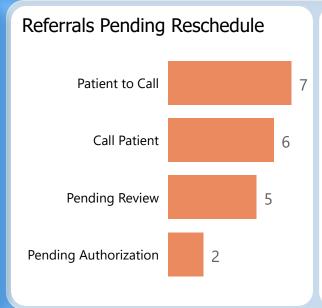

**Specialty Clinics** 

PENDING REFERRALS

Report of pending referrals in the Audiology

clinic for February 2023

By Current Status:

referrals kept

96% are accepted in CRM