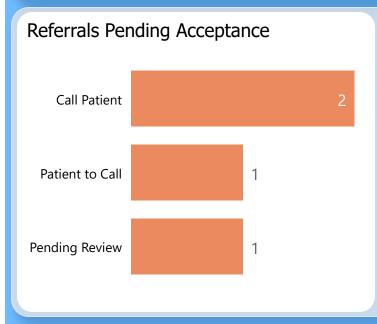

35.30 points out of 45 points possible

clinic score for 78% CRM use

**Specialty Clinics** 

PENDING REFERRALS

Report of pending referrals in the Hepatology

clinic for February 2023

Breakouts of referrals in a hold or pending status sent any time prior to today's date