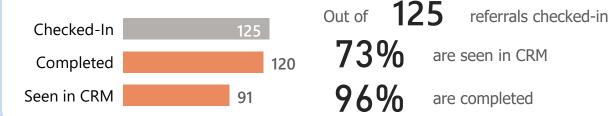

### Referrals Seen in CRM after 90 Days

referrals checked-in Out of are seen in CRM are completed

### Test of CRM Use for Referrals Sent 90 Days Prior

| Test                                      | %<br>Result | Points<br>Possible | Point<br>Result |
|-------------------------------------------|-------------|--------------------|-----------------|
| % of Referrals Accepted                   | 93%         | 10                 | 9.30            |
| % of Scheduled Referrals with Linked Appt | 69%         | 10                 | 6.90            |
| % of Seen Referrals Tagged as Seen        | 60%         | 10                 | 6.00            |
| % of Seen Referrals that are Completed    | 80%         | 10                 | 8.00            |
| % of DSM Referrals with CRM Referral      | 48%         | 5                  | 2.40            |