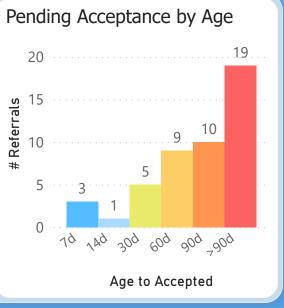

30.40 points out of 45 points possible

clinic score for 68% CRM use

**Specialty Clinics REFERRALS** Report of referral ages in the Dermatology clinic for February 2023 Referrals aged from date sent to date scheduled, date seen, or today's date Referrals sent 1/27/23 - 2/23/23 **Urgent Referrals After 5 Days** Urgent Referrals Seen in 5 Days Sent Rate Compared to: Over / Under Target: 50% Target Seen Canceled Prev. Month 27% This Month -33% Waiting Closed WBS 0 3 Months -36% 3 Months 14% Neither 12 Months 17% 12 Months -33% Rejected 0 Referrals sent 1/2/23 - 1/29/23 Routine Referrals After 30 Days Routine Referrals Seen in 30 Days Sent 104 50% Target Rate Compared to: Over / Under Target: Seen Rejected 5 Prev. Month 66% This Month -1% Waiting Canceled 4 3 Months 58% 3 Months 8% Neither 12 Months 62% Closed WBS 1 12 Months 12% Referrals sent 11/3/22 - 11/30/22 Referrals After 90 Days Days to See All Referrals - by Category with Cumulative % Median 29 Days Sent 110 Seen 100% Canceled 3 81% 100% Waiting Closed WBS 1 72% Unmet # Referrals Rejected 1 53% Sumulative 50% 31% **Process Milestones:** 10 **Median Times: Process Rates:** Aged 14% 105 Accepted 93% Days to Accept Accepted 98 0% Scheduled 93% 10 Days to Schedule Scheduled 14d 30d 60d 90d >90d 7d Completed Completed 70% 98 Days to Complete Age to Seen