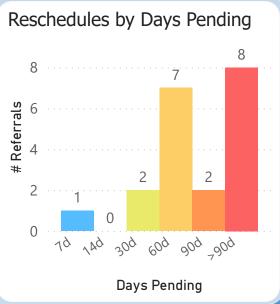

30.40 points out of 45 points possible

clinic score for 68% CRM use

**Specialty Clinics REFERRALS** Report of referral ages in the Dermatology clinic for February 2023 Referrals aged from date sent to date scheduled, date seen, or today's date Referrals sent 1/27/23 - 2/23/23 **Urgent Referrals After 5 Days** Urgent Referrals Seen in 5 Days Sent Rate Compared to: Over / Under Target: 50% Target Seen Canceled Prev. Month 27% This Month -33% Waiting Closed WBS 0 3 Months -36% 3 Months 14% Neither 12 Months 17% 12 Months -33% Rejected 0 Referrals sent 1/2/23 - 1/29/23 Routine Referrals After 30 Days Routine Referrals Seen in 30 Days Sent 104 50% Target Rate Compared to: Over / Under Target: Seen Rejected 5 Prev. Month 66% This Month -1% Waiting Canceled 4 3 Months 58% 3 Months 8% Neither 12 Months 62% Closed WBS 1 12 Months 12% Referrals sent 11/3/22 - 11/30/22 Referrals After 90 Days Days to See All Referrals - by Category with Cumulative % Median 29 Days Sent 110 Seen 100% Canceled 3 81% 100% Waiting Closed WBS 1 72% Unmet # Referrals Rejected 1 53% Sumulative 50% 31% **Process Milestones:** 10 **Median Times: Process Rates:** Aged 14% 105 Accepted 93% Days to Accept Accepted 98 0% Scheduled 93% 10 Days to Schedule Scheduled 14d 30d 60d 90d >90d 7d Completed Completed 70% 98 Days to Complete Age to Seen