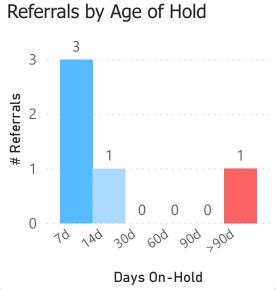

35.30 points out of 45 points possible

clinic score for 78% CRM use

**Specialty Clinics** 

PENDING REFERRALS

Report of pending referrals in the Hepatology

clinic for February 2023

Breakouts of referrals in a hold or pending status sent any time prior to today's date