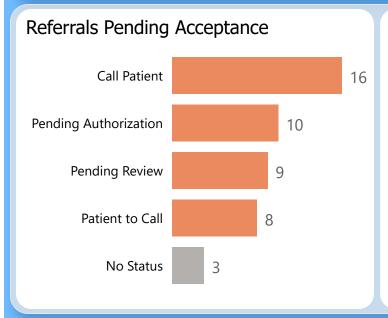

**Specialty Clinics** 

PENDING REFERRALS

Report of pending referrals in the Audiology

clinic for February 2023

By Current Status:

referrals kept

96% are accepted in CRM