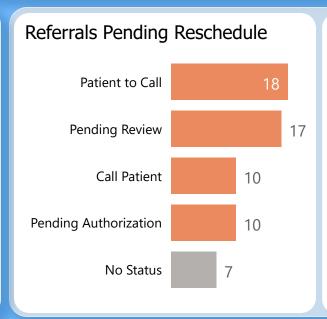

30.40 points out of 45 points possible

clinic score for 68% CRM use

**Specialty Clinics REFERRALS** Report of referral ages in the Dermatology clinic for February 2023 Referrals aged from date sent to date scheduled, date seen, or today's date Referrals sent 1/27/23 - 2/23/23 **Urgent Referrals After 5 Days** Urgent Referrals Seen in 5 Days Sent Rate Compared to: Over / Under Target: 50% Target Seen Canceled Prev. Month 27% This Month -33% Waiting Closed WBS 0 3 Months -36% 3 Months 14% Neither 12 Months 17% 12 Months -33% Rejected 0 Referrals sent 1/2/23 - 1/29/23 Routine Referrals After 30 Days Routine Referrals Seen in 30 Days Sent 104 50% Target Rate Compared to: Over / Under Target: Seen Rejected 5 Prev. Month 66% This Month -1% Waiting Canceled 4 3 Months 58% 3 Months 8% Neither 12 Months 62% Closed WBS 1 12 Months 12% Referrals sent 11/3/22 - 11/30/22 Referrals After 90 Days Days to See All Referrals - by Category with Cumulative % Median 29 Days Sent 110 Seen 100% Canceled 3 81% 100% Waiting Closed WBS 1 72% Unmet # Referrals Rejected 1 53% Sumulative 50% 31% **Process Milestones:** 10 **Median Times: Process Rates:** Aged 14% 105 Accepted 93% Days to Accept Accepted 98 0% Scheduled 93% 10 Days to Schedule Scheduled 14d 30d 60d 90d >90d 7d Completed Completed 70% 98 Days to Complete Age to Seen