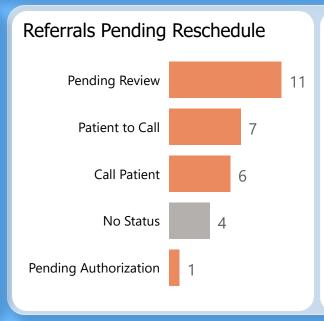

35.30 points out of 45 points possible

clinic score for 78% CRM use

**Specialty Clinics** 

PENDING REFERRALS

Report of pending referrals in the Hepatology

clinic for February 2023

Breakouts of referrals in a hold or pending status sent any time prior to today's date