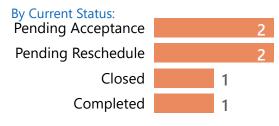

**Specialty Clinics** 

PENDING REFERRALS

Report of pending referrals in the Audiology

clinic for February 2023

By Current Status:

referrals kept

96% are accepted in CRM