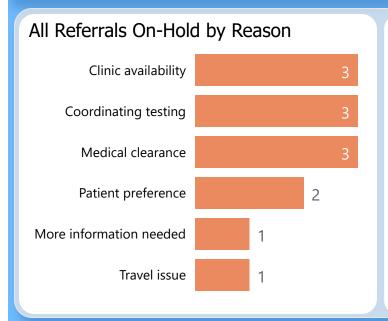

for Referrals Sent 90 Days Prior

| Test                                      | %<br>Result | Points<br>Possible | Point<br>Result |
|-------------------------------------------|-------------|--------------------|-----------------|
| % of Referrals Accepted                   | 97%         | 10                 | 9.70            |
| % of Scheduled Referrals with Linked Appt | 85%         | 10                 | 8.50            |
| % of Seen Referrals Tagged as Seen        | 85%         | 10                 | 8.50            |
| % of Seen Referrals that are Completed    | 97%         | 10                 | 9.70            |
| % of DSM Referrals with CRM Referral      | 46%         | 5                  | 2.30            |

38.70 points out of 45 points possible

clinic score for 86% CRM use























referrals kept are accepted in CRM

## Referral Appointments Linked in CRM after 90 Days



### Direct Secure Message Referrals in CRM after 90 Days



patients in DSM messages have a referral in 31%

## Referrals Seen in CRM after 90 Days



## Test of CRM Use for Referrals Sent 90 Days Prior

| Test                                      | %<br>Result | Points<br>Possible | Point<br>Result |
|-------------------------------------------|-------------|--------------------|-----------------|
| % of Referrals Accepted                   | 92%         | 10                 | 9.20            |
| % of Scheduled Referrals with Linked Appt | 76%         | 10                 | 7.60            |
| % of Seen Referrals Tagged as Seen        | 73%         | 10                 | 7.30