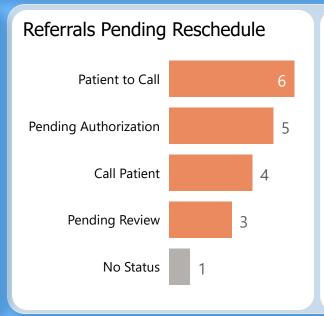

**Specialty Clinics** 

PENDING REFERRALS

Report of pending referrals in the Audiology

clinic for February 2023

By Current Status:

referrals kept

96% are accepted in CRM