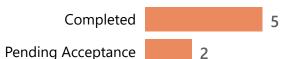

34.95 points out of 45 points possible

clinic score for 78% CRM use

By Current Status:

Completed

referrals kept

are accepted in CRM