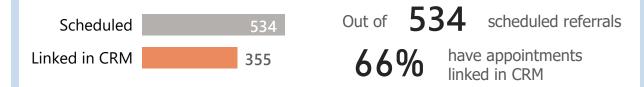

### Referral Appointments Linked in CRM after 90 Days

scheduled referrals

have appointments linked in CRM