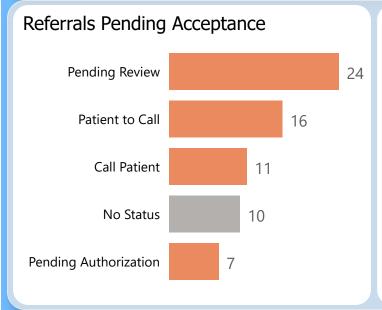

35.30 points out of 45 points possible

clinic score for 78% CRM use

**Specialty Clinics** 

PENDING REFERRALS

Report of pending referrals in the Hepatology

clinic for February 2023

Breakouts of referrals in a hold or pending status sent any time prior to today's date