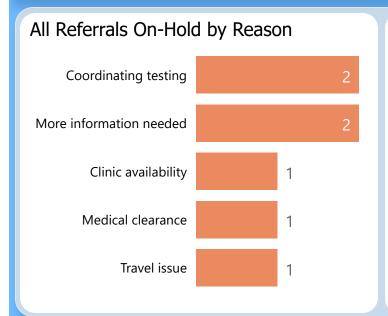

Use for Referrals Sent 90 Days Prior

| Test                                      | %<br>Result | Points<br>Possible | Point<br>Result |
|-------------------------------------------|-------------|--------------------|-----------------|
| % of Referrals Accepted                   | 91%         | 10                 | 9.10            |
| % of Scheduled Referrals with Linked Appt | 74%         | 10                 | 7.40            |
| % of Seen Referrals Tagged as Seen        | 68%         | 10                 | 6.80            |
| % of Seen Referrals that are Completed    | 91%         | 10                 | 9.10            |
| % of DSM Referrals with CRM Referral      | 25%         | 5                  | 1.25            |

33.65 points out of 45 points possible



clinic for February 2023



















By Current Status:



referrals kept

are accepted in CRM

# Referral Appointments Linked in CRM after 90 Days



#### Direct Secure Message Referrals in CRM after 90 Days



patients in DSM Out of messages have a referral in 4% **CRM** 

# Referrals Seen in CRM after 90 Days



## Test of CRM Use for Referrals Sent 90 Days Prior

| Test                                      | %<br>Result | Points<br>Possible | Point<br>Result |
|-------------------------------------------|-------------|--------------------|-----------------|
| % of Referrals Accepted                   | 92%         | 10                 | 9.20            |
| % of Scheduled Referrals with Linked Appt | 76%         | 10                 | 7.60            |
| % of Seen Referrals Tagged as Seen        | 72%