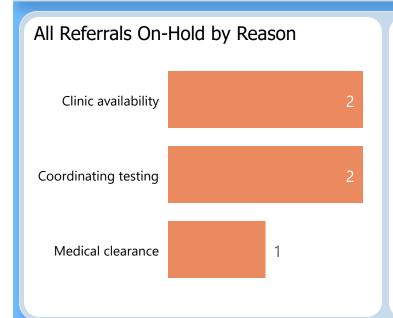

35.30 points out of 45 points possible

clinic score for 78% CRM use

**Specialty Clinics** 

PENDING REFERRALS

Report of pending referrals in the Hepatology

clinic for February 2023

Breakouts of referrals in a hold or pending status sent any time prior to today's date

Patient preference