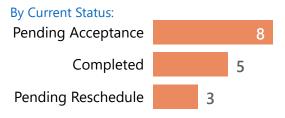

**Specialty Clinics** 

PENDING REFERRALS

Report of pending referrals in the Audiology

clinic for February 2023

By Current Status:

referrals kept

96% are accepted in CRM

By Current Status:

referrals kept

are accepted in CRM