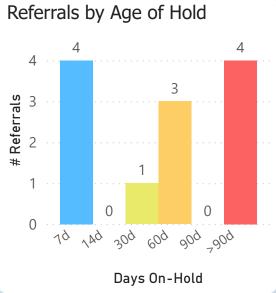

rior

| Test                                      | %<br>Result | Points<br>Possible | Point<br>Result |
|-------------------------------------------|-------------|--------------------|-----------------|
| % of Referrals Accepted                   | 94%         | 10                 | 9.40            |
| % of Scheduled Referrals with Linked Appt | 74%         | 10                 | 7.40            |
| % of Seen Referrals Tagged as Seen        | 68%         | 10                 | 6.80            |
| % of Seen Referrals that are Completed    | 89%         | 10                 | 8.90            |
| % of DSM Referrals with CRM Referral      | 51%         | 5                  | 2.55            |

35.05 points out of 45 points possible

clinic score for 78% CRM use



clinic for February 2023

















referrals kept

Referrals tracked using the Clinic Referral Management system versus the Schedule Book





### Referral Appointments Linked in CRM after 90 Days



### Direct Secure Message Referrals in CRM after 90 Days



### Referrals Seen in CRM after 90 Days



### Test of CRM Use for Referrals Sent 90 Days Prior

| Test                                      | %<br>Result | Points<br>Possible | Point<br>Result |
|-------------------------------------------|-------------|--------------------|-----------------|
| % of Referrals Accepted                   | 91%         | 10                 | 9.10            |
| % of Scheduled Referrals with Linked Appt | 77%         | 10                 | 7.70            |
| % of Seen Referrals Tagged as Seen        | 76%         | 10