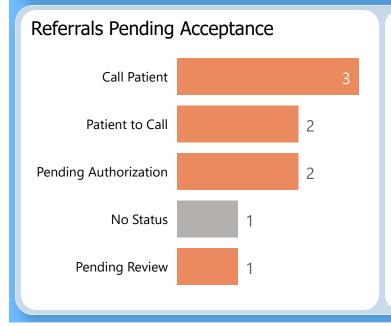

**Specialty Clinics** 

PENDING REFERRALS

Report of pending referrals in the Audiology

clinic for February 2023

By Current Status:

referrals kept

96% are accepted in CRM

Patient preference