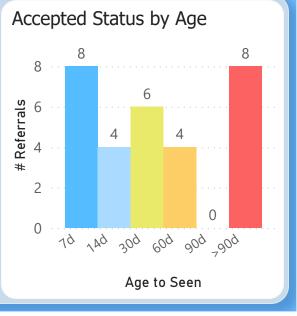

# Referrals in Accepted Status

By Current Status:

96 referrals kept

are accepted in CRM