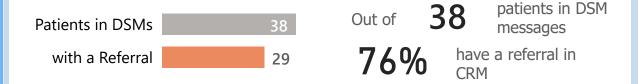

### Direct Secure Message Referrals in CRM after 90 Days

patients in DSM Out of messages

have a referral in 48%

#### Direct Secure Message Referrals in CRM after 90 Days

Out of

patients in DSM messages

have a referral in 58% **CRM** 

### Direct Secure Message Referrals in CRM after 90 Days

patients in DSM Out of messages have a referral in 65%

## Direct Secure Message Referrals in CRM after 90 Days

Patients in DSMs with a Referral 34

patients in DSM Out of messages have a referral in 63%