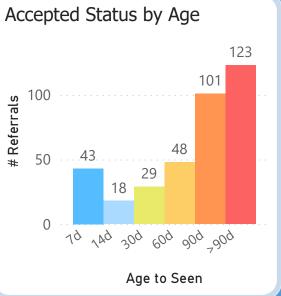

30.40 points out of 45 points possible

clinic score for 68% CRM use

**Specialty Clinics REFERRALS** Report of referral ages in the Dermatology clinic for February 2023 Referrals aged from date sent to date scheduled, date seen, or today's date Referrals sent 1/27/23 - 2/23/23 **Urgent Referrals After 5 Days** Urgent Referrals Seen in 5 Days Sent Rate Compared to: Over / Under Target: 50% Target Seen Canceled Prev. Month 27% This Month -33% Waiting Closed WBS 0 3 Months -36% 3 Months 14% Neither 12 Months 17% 12 Months -33% Rejected 0 Referrals sent 1/2/23 - 1/29/23 Routine Referrals After 30 Days Routine Referrals Seen in 30 Days Sent 104 50% Target Rate Compared to: Over / Under Target: Seen Rejected 5 Prev. Month 66% This Month -1% Waiting Canceled 4 3 Months 58% 3 Months 8% Neither 12 Months 62% Closed WBS 1 12 Months 12% Referrals sent 11/3/22 - 11/30/22 Referrals After 90 Days Days to See All Referrals - by Category with Cumulative % Median 29 Days Sent 110 Seen 100% Canceled 3 81% 100% Waiting Closed WBS 1 72% Unmet # Referrals Rejected 1 53% Sumulative 50% 31% **Process Milestones:** 10 **Median Times: Process Rates:** Aged 14% 105 Accepted 93% Days to Accept Accepted 98 0% Scheduled 93% 10 Days to Schedule Scheduled 14d 30d 60d 90d >90d 7d Completed Completed 70% 98 Days to Complete Age to Seen