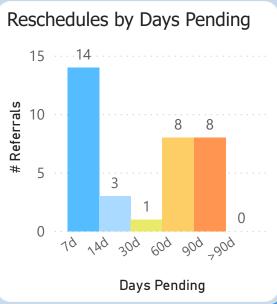

35.30 points out of 45 points possible

clinic score for 78% CRM use

**Specialty Clinics** 

PENDING REFERRALS

Report of pending referrals in the Hepatology

clinic for February 2023

Breakouts of referrals in a hold or pending status sent any time prior to today's date