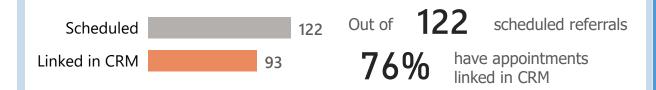

### Referral Appointments Linked in CRM after 90 Days

scheduled referrals

have appointments linked in CRM