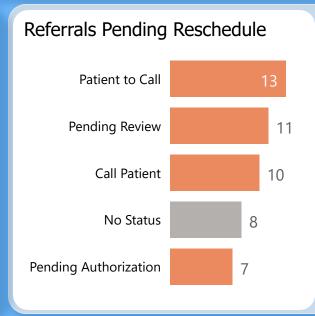

35.30 points out of 45 points possible

clinic score for 78% CRM use

**Specialty Clinics** 

PENDING REFERRALS

Report of pending referrals in the Hepatology

clinic for February 2023

Breakouts of referrals in a hold or pending status sent any time prior to today's date