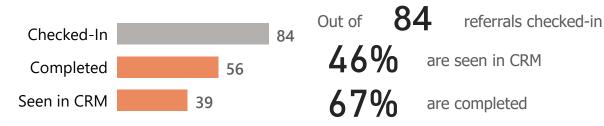

### Referrals Seen in CRM after 90 Days

referrals checked-in Out of are seen in CRM are completed