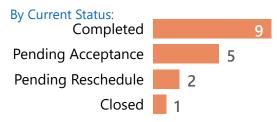

32.50 points out of 45 points possible

By Current Status:

Completed

referrals kept

are accepted in CRM