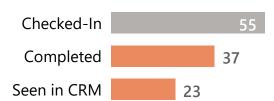

### Referrals Seen in CRM after 90 Days

referrals checked-in Out of are seen in CRM are completed

### Referrals Seen in CRM after 90 Days

Out of

referrals checked-in

are seen in CRM

are completed

### Referrals Seen in CRM after 90 Days

referrals checked-in are seen in CRM are completed