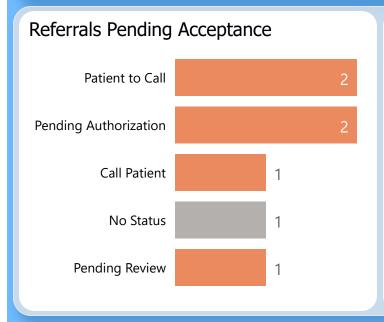

**Specialty Clinics** 

PENDING REFERRALS

Report of pending referrals in the Audiology

clinic for February 2023

By Current Status:

referrals kept

96% are accepted in CRM