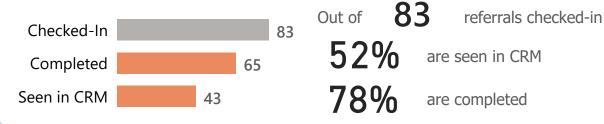

### Referrals Seen in CRM after 90 Days

referrals checked-in Out of are seen in CRM are completed