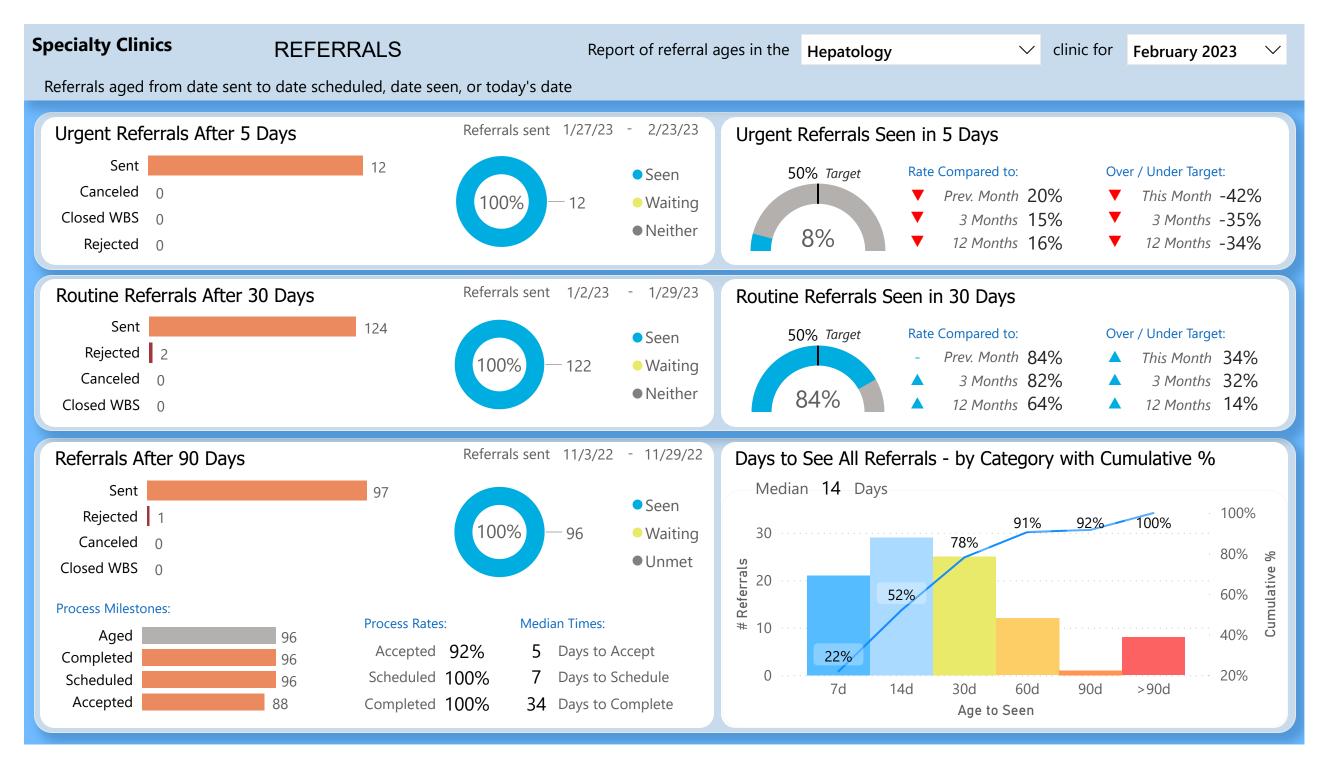

30.40 points out of 45 points possible

clinic score for 68% CRM use

**Specialty Clinics REFERRALS** Report of referral ages in the Dermatology clinic for February 2023 Referrals aged from date sent to date scheduled, date seen, or today's date Referrals sent 1/27/23 - 2/23/23 **Urgent Referrals After 5 Days** Urgent Referrals Seen in 5 Days Sent Rate Compared to: Over / Under Target: 50% Target Seen Canceled Prev. Month 27% This Month -33% Waiting Closed WBS 0 3 Months -36% 3 Months 14% Neither 12 Months 17% 12 Months -33% Rejected 0 Referrals sent 1/2/23 - 1/29/23 Routine Referrals After 30 Days Routine Referrals Seen in 30 Days Sent 104 50% Target Rate Compared to: Over / Under Target: Seen Rejected 5 Prev. Month 66% This Month -1% Waiting Canceled 4 3 Months 58% 3 Months 8% Neither 12 Months 62% Closed WBS 1 12 Months 12% Referrals sent 11/3/22 - 11/30/22 Referrals After 90 Days Days to See All Referrals - by Category with Cumulative % Median 29 Days Sent 110 Seen 100% Canceled 3 81% 100% Waiting Closed WBS 1 72% Unmet # Referrals Rejected 1 53% Sumulative 50% 31% **Process Milestones:** 10 **Median Times: Process Rates:** Aged 14% 105 Accepted 93% Days to Accept Accepted 98 0% Scheduled 93% 10 Days to Schedule Scheduled 14d 30d 60d 90d >90d 7d Completed Completed 70% 98 Days to Complete Age to Seen