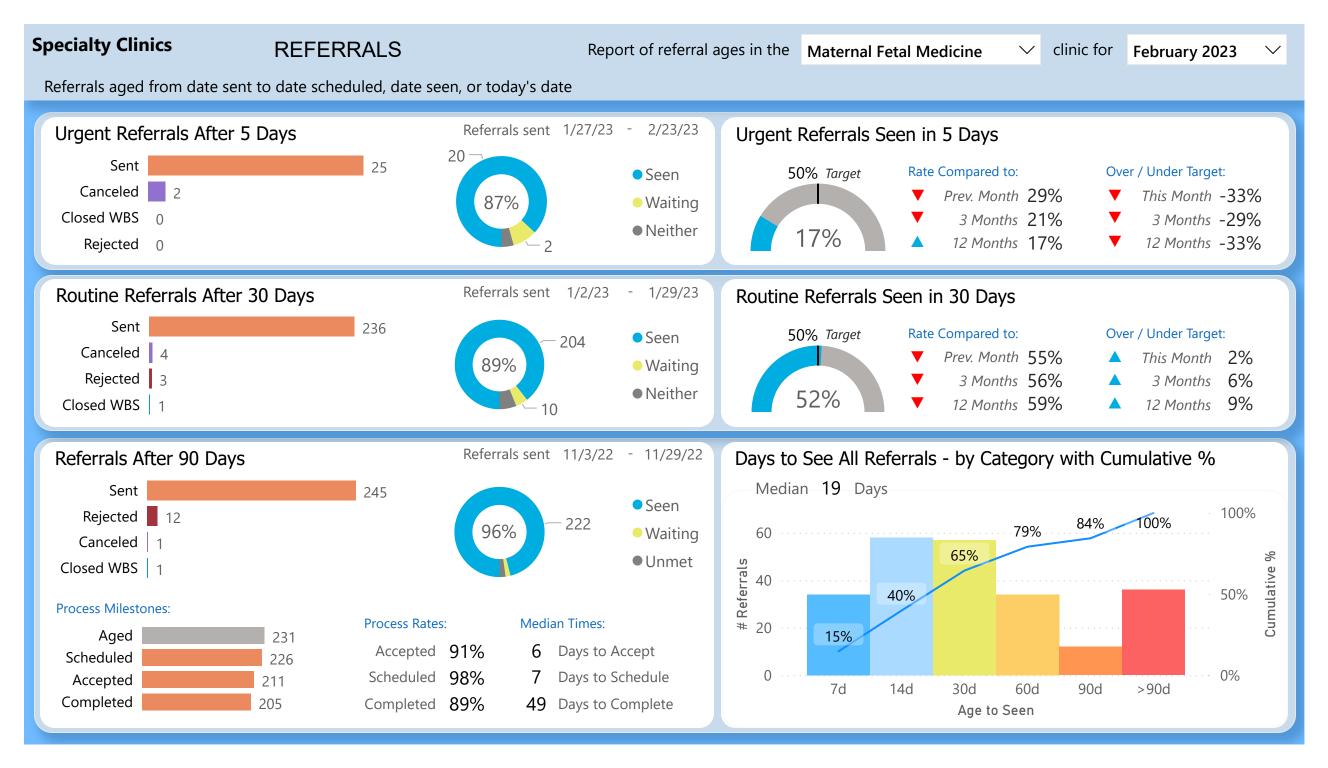

30.40 points out of 45 points possible

clinic score for 68% CRM use

**Specialty Clinics REFERRALS** Report of referral ages in the Dermatology clinic for February 2023 Referrals aged from date sent to date scheduled, date seen, or today's date Referrals sent 1/27/23 - 2/23/23 **Urgent Referrals After 5 Days** Urgent Referrals Seen in 5 Days Sent Rate Compared to: Over / Under Target: 50% Target Seen Canceled Prev. Month 27% This Month -33% Waiting Closed WBS 0 3 Months -36% 3 Months 14% Neither 12 Months 17% 12 Months -33% Rejected 0 Referrals sent 1/2/23 - 1/29/23 Routine Referrals After 30 Days Routine Referrals Seen in 30 Days Sent 104 50% Target Rate Compared to: Over / Under Target: Seen Rejected 5 Prev. Month 66% This Month -1% Waiting Canceled 4 3 Months 58% 3 Months 8% Neither 12 Months 62% Closed WBS 1 12 Months 12% Referrals sent 11/3/22 - 11/30/22 Referrals After 90 Days Days to See All Referrals - by Category with Cumulative % Median 29 Days Sent 110 Seen 100% Canceled 3 81% 100% Waiting Closed WBS 1 72% Unmet # Referrals Rejected 1 53% Sumulative 50% 31% **Process Milestones:** 10 **Median Times: Process Rates:** Aged 14% 105 Accepted 93% Days to Accept Accepted 98 0% Scheduled 93% 10 Days to Schedule Scheduled 14d 30d 60d 90d >90d 7d Completed Completed 70% 98 Days to Complete Age to Seen