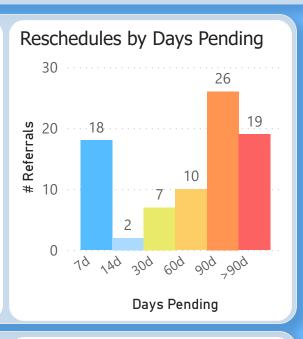

35.30 points out of 45 points possible

clinic score for 78% CRM use

**Specialty Clinics** 

PENDING REFERRALS

Report of pending referrals in the Hepatology

clinic for February 2023

Breakouts of referrals in a hold or pending status sent any time prior to today's date