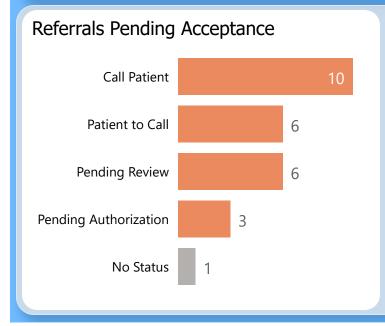

**Specialty Clinics** 

PENDING REFERRALS

Report of pending referrals in the Audiology

clinic for February 2023

By Current Status:

referrals kept

96% are accepted in CRM