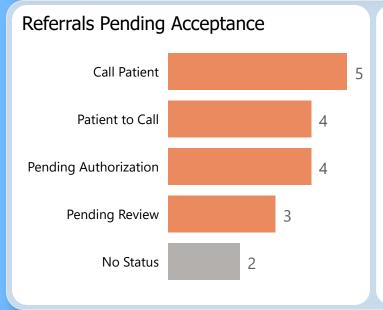

35.30 points out of 45 points possible

clinic score for 78% CRM use

**Specialty Clinics** 

PENDING REFERRALS

Report of pending referrals in the Hepatology

clinic for February 2023

Breakouts of referrals in a hold or pending status sent any time prior to today's date