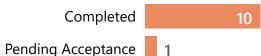

32.50 points out of 45 points possible

By Current Status:

Completed

referrals kept

are accepted in CRM