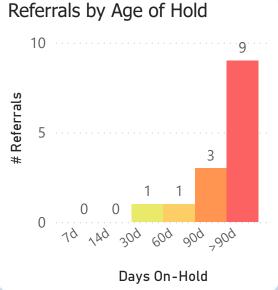

30.40 points out of 45 points possible

clinic score for 68% CRM use

**Specialty Clinics REFERRALS** Report of referral ages in the Dermatology clinic for February 2023 Referrals aged from date sent to date scheduled, date seen, or today's date Referrals sent 1/27/23 - 2/23/23 **Urgent Referrals After 5 Days** Urgent Referrals Seen in 5 Days Sent Rate Compared to: Over / Under Target: 50% Target Seen Canceled Prev. Month 27% This Month -33% Waiting Closed WBS 0 3 Months -36% 3 Months 14% Neither 12 Months 17% 12 Months -33% Rejected 0 Referrals sent 1/2/23 - 1/29/23 Routine Referrals After 30 Days Routine Referrals Seen in 30 Days Sent 104 50% Target Rate Compared to: Over / Under Target: Seen Rejected 5 Prev. Month 66% This Month -1% Waiting Canceled 4 3 Months 58% 3 Months 8% Neither 12 Months 62% Closed WBS 1 12 Months 12% Referrals sent 11/3/22 - 11/30/22 Referrals After 90 Days Days to See All Referrals - by Category with Cumulative % Median 29 Days Sent 110 Seen 100% Canceled 3 81% 100% Waiting Closed WBS 1 72% Unmet # Referrals Rejected 1 53% Sumulative 50% 31% **Process Milestones:** 10 **Median Times: Process Rates:** Aged 14% 105 Accepted 93% Days to Accept Accepted 98 0% Scheduled 93% 10 Days to Schedule Scheduled 14d 30d 60d 90d >90d 7d Completed Completed 70% 98 Days to Complete Age to Seen