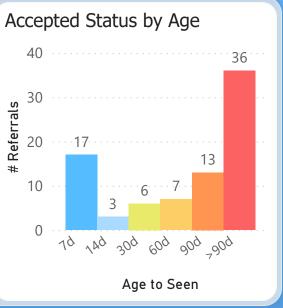

30.40 points out of 45 points possible

clinic score for 68% CRM use

**Specialty Clinics REFERRALS** Report of referral ages in the Dermatology clinic for February 2023 Referrals aged from date sent to date scheduled, date seen, or today's date Referrals sent 1/27/23 - 2/23/23 **Urgent Referrals After 5 Days** Urgent Referrals Seen in 5 Days Sent Rate Compared to: Over / Under Target: 50% Target Seen Canceled Prev. Month 27% This Month -33% Waiting Closed WBS 0 3 Months -36% 3 Months 14% Neither 12 Months 17% 12 Months -33% Rejected 0 Referrals sent 1/2/23 - 1/29/23 Routine Referrals After 30 Days Routine Referrals Seen in 30 Days Sent 104 50% Target Rate Compared to: Over / Under Target: Seen Rejected 5 Prev. Month 66% This Month -1% Waiting Canceled 4 3 Months 58% 3 Months 8% Neither 12 Months 62% Closed WBS 1 12 Months 12% Referrals sent 11/3/22 - 11/30/22 Referrals After 90 Days Days to See All Referrals - by Category with Cumulative % Median 29 Days Sent 110 Seen 100% Canceled 3 81% 100% Waiting Closed WBS 1 72% Unmet # Referrals Rejected 1 53% Sumulative 50% 31% **Process Milestones:** 10 **Median Times: Process Rates:** Aged 14% 105 Accepted 93% Days to Accept Accepted 98 0% Scheduled 93% 10 Days to Schedule Scheduled 14d 30d 60d 90d >90d 7d Completed Completed 70% 98 Days to Complete Age to Seen