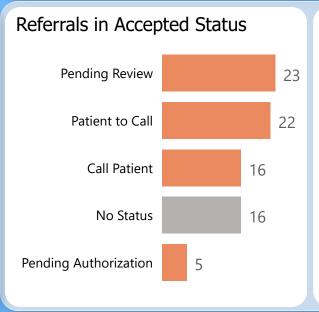

# Referrals in Accepted Status

By Current Status:

96 referrals kept

are accepted in CRM