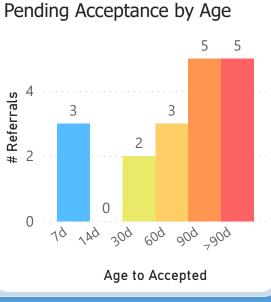

35.30 points out of 45 points possible

clinic score for 78% CRM use

**Specialty Clinics** 

PENDING REFERRALS

Report of pending referrals in the Hepatology

clinic for February 2023

Breakouts of referrals in a hold or pending status sent any time prior to today's date