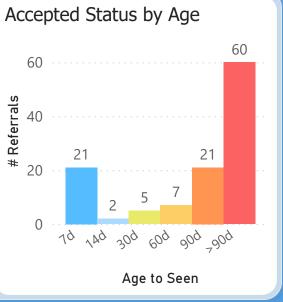

30.40 points out of 45 points possible

clinic score for 68% CRM use

**Specialty Clinics REFERRALS** Report of referral ages in the Dermatology clinic for February 2023 Referrals aged from date sent to date scheduled, date seen, or today's date Referrals sent 1/27/23 - 2/23/23 **Urgent Referrals After 5 Days** Urgent Referrals Seen in 5 Days Sent Rate Compared to: Over / Under Target: 50% Target Seen Canceled Prev. Month 27% This Month -33% Waiting Closed WBS 0 3 Months -36% 3 Months 14% Neither 12 Months 17% 12 Months -33% Rejected 0 Referrals sent 1/2/23 - 1/29/23 Routine Referrals After 30 Days Routine Referrals Seen in 30 Days Sent 104 50% Target Rate Compared to: Over / Under Target: Seen Rejected 5 Prev. Month 66% This Month -1% Waiting Canceled 4 3 Months 58% 3 Months 8% Neither 12 Months 62% Closed WBS 1 12 Months 12% Referrals sent 11/3/22 - 11/30/22 Referrals After 90 Days Days to See All Referrals - by Category with Cumulative % Median 29 Days Sent 110 Seen 100% Canceled 3 81% 100% Waiting Closed WBS 1 72% Unmet # Referrals Rejected 1 53% Sumulative 50% 31% **Process Milestones:** 10 **Median Times: Process Rates:** Aged 14% 105 Accepted 93% Days to Accept Accepted 98 0% Scheduled 93% 10 Days to Schedule Scheduled 14d 30d 60d 90d >90d 7d Completed Completed 70% 98 Days to Complete Age to Seen