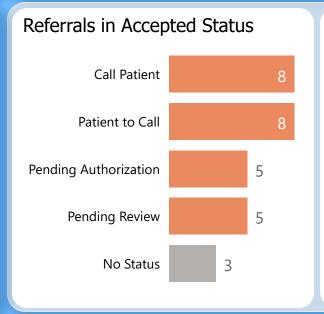

# Referrals in Accepted Status

By Current Status:

96 referrals kept

are accepted in CRM