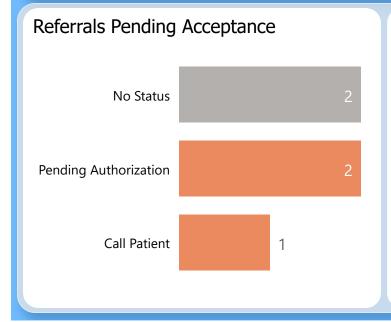

**Specialty Clinics** 

PENDING REFERRALS

Report of pending referrals in the Audiology

clinic for February 2023

By Current Status:

referrals kept

96% are accepted in CRM

Patient preference