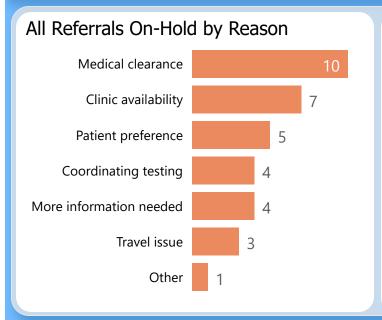

0 Days



### Test of CRM Use for Referrals Sent 90 Days Prior

| Test                                      | %<br>Result | Points<br>Possible | Point<br>Result |
|-------------------------------------------|-------------|--------------------|-----------------|
| % of Referrals Accepted                   | 88%         | 10                 | 8.80            |
| % of Scheduled Referrals with Linked Appt | 79%         | 10                 | 7.90            |
| % of Seen Referrals Tagged as Seen        | 79%         | 10                 | 7.90            |
| % of Seen Referrals that are Completed    | 100%        | 10                 | 10.00           |
| % of DSM Referrals with CRM Referral      | 63%         | 5                  | 3.15            |

37.75 points out of 45 points possible























referrals kept

are accepted in CRM

## Referral Appointments Linked in CRM after 90 Days



scheduled referrals

have appointments linked in CRM

#### Direct Secure Message Referrals in CRM after 90 Days



patients in DSM messages

have a referral in 32%

### Referrals Seen in CRM after 90 Days



referrals checked-in

are seen in CRM

are completed

### Test of CRM Use for Referrals Sent 90 Days Prior

| Test                                      | %<br>Result | Points<br>Possible | Point<br>Result |
|-------------------------------------------|-------------|--------------------|-----------------|
| % of Referrals Accepted                   | 91%         | 10                 | 9.10            |
| % of Scheduled Referrals with Linked Appt | 57%         | 10