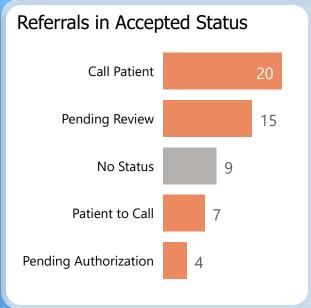

# Referrals in Accepted Status

By Current Status:

96 referrals kept

are accepted in CRM