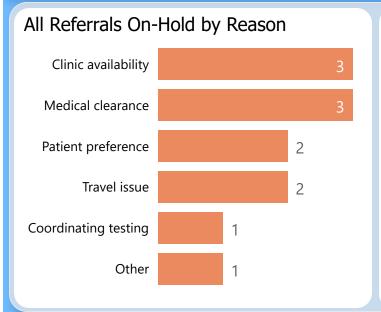

35.30 points out of 45 points possible

clinic score for 78% CRM use

**Specialty Clinics** 

PENDING REFERRALS

Report of pending referrals in the Hepatology

clinic for February 2023

Breakouts of referrals in a hold or pending status sent any time prior to today's date