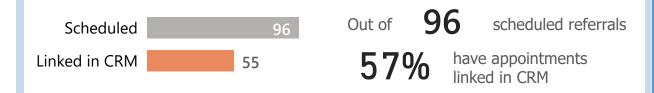

### Referral Appointments Linked in CRM after 90 Days

scheduled referrals

have appointments linked in CRM