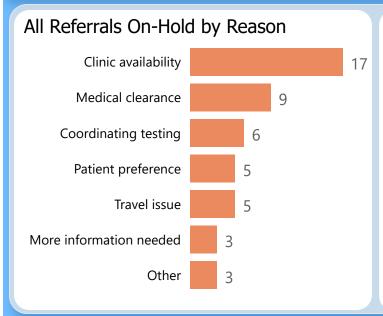

90 Days



## Test of CRM Use for Referrals Sent 90 Days Prior

| Test                                      | %<br>Result | Points<br>Possible | Point<br>Result |
|-------------------------------------------|-------------|--------------------|-----------------|
| % of Referrals Accepted                   | 92%         | 10                 | 9.20            |
| % of Scheduled Referrals with Linked Appt | 76%         | 10                 | 7.60            |
| % of Seen Referrals Tagged as Seen        | 73%         | 10                 | 7.30            |
| % of Seen Referrals that are Completed    | 86%         | 10                 | 8.60            |
| % of DSM Referrals with CRM Referral      | 31%         | 5                  | 1.55            |

34.25 points out of 45 points possible























referrals kept are accepted in CRM

## Referral Appointments Linked in CRM after 90 Days



### Direct Secure Message Referrals in CRM after 90 Days



# Referrals Seen in CRM after 90 Days



Out of **496** referrals checked-in are seen in CRM 83% are completed

## Test of CRM Use for Referrals Sent 90 Days Prior

| Test                                      | %<br>Result | Points<br>Possible | Point<br>Result |
|-------------------------------------------|-------------|--------------------|-----------------|
| % of Referrals Accepted                   | 91%         | 10                 | 9.10            |
| % of Scheduled Referrals with Linked Appt | 66%         | 10                 | 6.60            |
| % of Seen Referrals Tagged as Seen        | 62%         | 10