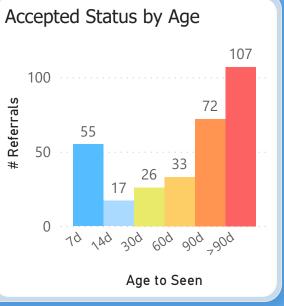

30.40 points out of 45 points possible

clinic score for 68% CRM use

**Specialty Clinics REFERRALS** Report of referral ages in the Dermatology clinic for February 2023 Referrals aged from date sent to date scheduled, date seen, or today's date Referrals sent 1/27/23 - 2/23/23 **Urgent Referrals After 5 Days** Urgent Referrals Seen in 5 Days Sent Rate Compared to: Over / Under Target: 50% Target Seen Canceled Prev. Month 27% This Month -33% Waiting Closed WBS 0 3 Months -36% 3 Months 14% Neither 12 Months 17% 12 Months -33% Rejected 0 Referrals sent 1/2/23 - 1/29/23 Routine Referrals After 30 Days Routine Referrals Seen in 30 Days Sent 104 50% Target Rate Compared to: Over / Under Target: Seen Rejected 5 Prev. Month 66% This Month -1% Waiting Canceled 4 3 Months 58% 3 Months 8% Neither 12 Months 62% Closed WBS 1 12 Months 12% Referrals sent 11/3/22 - 11/30/22 Referrals After 90 Days Days to See All Referrals - by Category with Cumulative % Median 29 Days Sent 110 Seen 100% Canceled 3 81% 100% Waiting Closed WBS 1 72% Unmet # Referrals Rejected 1 53% Sumulative 50% 31% **Process Milestones:** 10 **Median Times: Process Rates:** Aged 14% 105 Accepted 93% Days to Accept Accepted 98 0% Scheduled 93% 10 Days to Schedule Scheduled 14d 30d 60d 90d >90d 7d Completed Completed 70% 98 Days to Complete Age to Seen