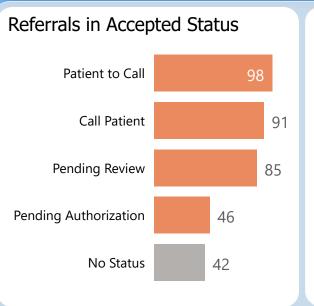

# Referrals in Accepted Status

By Current Status:

96 referrals kept

are accepted in CRM