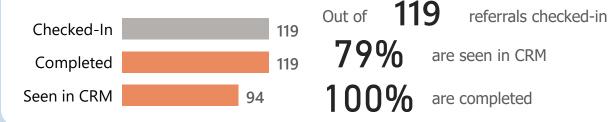

### Referrals Seen in CRM after 90 Days

Out of

referrals checked-in

are seen in CRM

are completed