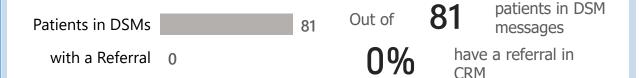

#### Direct Secure Message Referrals in CRM after 90 Days

Out of

patients in DSM messages

have a referral in 58% **CRM** 