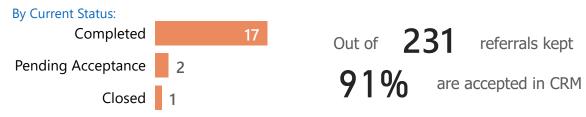

**Specialty Clinics** 

PENDING REFERRALS

Report of pending referrals in the Audiology

clinic for February 2023

By Current Status:

referrals kept

96% are accepted in CRM