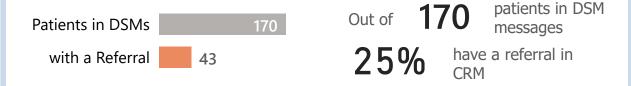

### Direct Secure Message Referrals in CRM after 90 Days

patients in DSM Out of messages

have a referral in 48%