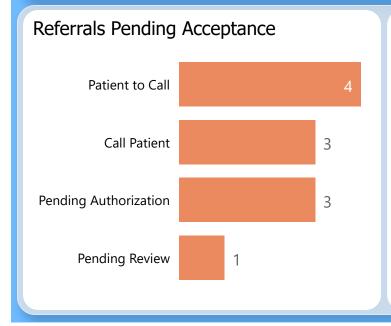

35.30 points out of 45 points possible

clinic score for 78% CRM use

**Specialty Clinics** 

PENDING REFERRALS

Report of pending referrals in the Hepatology

clinic for February 2023

Breakouts of referrals in a hold or pending status sent any time prior to today's date