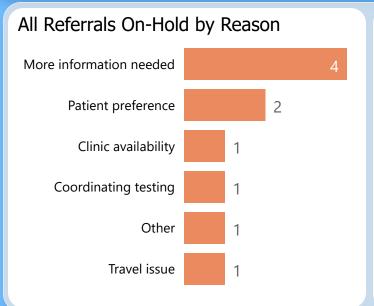

33% Rejected 0 Referrals sent 1/2/23 - 1/29/23 Routine Referrals After 30 Days Routine Referrals Seen in 30 Days Sent 104 50% Target Rate Compared to: Over / Under Target: Seen Rejected 5 Prev. Month 66% This Month -1% Waiting Canceled 4 3 Months 58% 3 Months 8% Neither 12 Months 62% Closed WBS 1 12 Months 12% Referrals sent 11/3/22 - 11/30/22 Referrals After 90 Days Days to See All Referrals - by Category with Cumulative % Median 29 Days Sent 110 Seen 100% Canceled 3 81% 100% Waiting Closed WBS 1 72% Unmet # Referrals Rejected 1 53% Sumulative 50% 31% **Process Milestones:** 10 **Median Times: Process Rates:** Aged 14% 105 Accepted 93% Days to Accept Accepted 98 0% Scheduled 93% 10 Days to Schedule Scheduled 14d 30d 60d 90d >90d 7d Completed Completed 70% 98 Days to Complete Age to Seen



















By Current Status:



referrals kept

are accepted in CRM

### Referral Appointments Linked in CRM after 90 Days



### Direct Secure Message Referrals in CRM after 90 Days



patients in DSM Out of messages

have a referral in 48%

### Referrals Seen in CRM after 90 Days



referrals checked-in Out of are seen in CRM are completed

### Test of CRM Use for Referrals Sent 90 Days Prior

| Test                                      | %<br>Result | Points<br>Possible | Point<br>Result |
|-------------------------------------------|-------------|--------------------|-----------------|
| % of Referrals Accepted                   | 93%         | 10                 | 9.30            |
| % of Scheduled Referrals with Linked Appt | 69%         | 10                 | 6.90