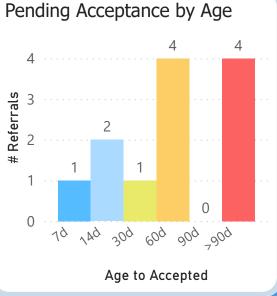

30.40 points out of 45 points possible

clinic score for 68% CRM use

**Specialty Clinics REFERRALS** Report of referral ages in the Dermatology clinic for February 2023 Referrals aged from date sent to date scheduled, date seen, or today's date Referrals sent 1/27/23 - 2/23/23 **Urgent Referrals After 5 Days** Urgent Referrals Seen in 5 Days Sent Rate Compared to: Over / Under Target: 50% Target Seen Canceled Prev. Month 27% This Month -33% Waiting Closed WBS 0 3 Months -36% 3 Months 14% Neither 12 Months 17% 12 Months -33% Rejected 0 Referrals sent 1/2/23 - 1/29/23 Routine Referrals After 30 Days Routine Referrals Seen in 30 Days Sent 104 50% Target Rate Compared to: Over / Under Target: Seen Rejected 5 Prev. Month 66% This Month -1% Waiting Canceled 4 3 Months 58% 3 Months 8% Neither 12 Months 62% Closed WBS 1 12 Months 12% Referrals sent 11/3/22 - 11/30/22 Referrals After 90 Days Days to See All Referrals - by Category with Cumulative % Median 29 Days Sent 110 Seen 100% Canceled 3 81% 100% Waiting Closed WBS 1 72% Unmet # Referrals Rejected 1 53% Sumulative 50% 31% **Process Milestones:** 10 **Median Times: Process Rates:** Aged 14% 105 Accepted 93% Days to Accept Accepted 98 0% Scheduled 93% 10 Days to Schedule Scheduled 14d 30d 60d 90d >90d 7d Completed Completed 70% 98 Days to Complete Age to Seen