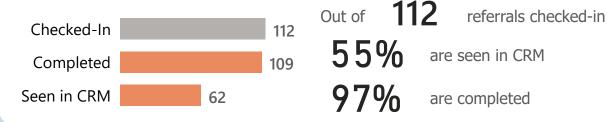

### Referrals Seen in CRM after 90 Days

referrals checked-in Out of are seen in CRM are completed