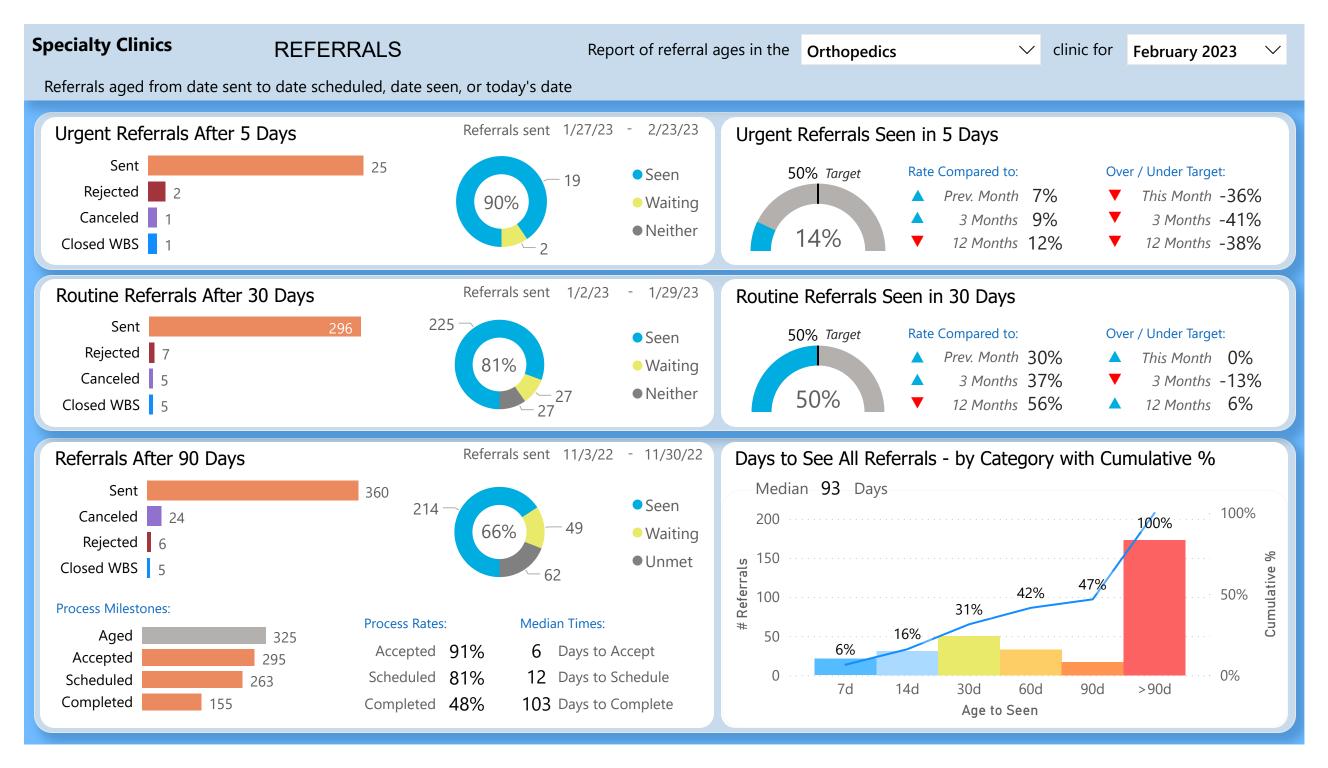

30.40 points out of 45 points possible

clinic score for 68% CRM use

**Specialty Clinics REFERRALS** Report of referral ages in the Dermatology clinic for February 2023 Referrals aged from date sent to date scheduled, date seen, or today's date Referrals sent 1/27/23 - 2/23/23 **Urgent Referrals After 5 Days** Urgent Referrals Seen in 5 Days Sent Rate Compared to: Over / Under Target: 50% Target Seen Canceled Prev. Month 27% This Month -33% Waiting Closed WBS 0 3 Months -36% 3 Months 14% Neither 12 Months 17% 12 Months -33% Rejected 0 Referrals sent 1/2/23 - 1/29/23 Routine Referrals After 30 Days Routine Referrals Seen in 30 Days Sent 104 50% Target Rate Compared to: Over / Under Target: Seen Rejected 5 Prev. Month 66% This Month -1% Waiting Canceled 4 3 Months 58% 3 Months 8% Neither 12 Months 62% Closed WBS 1 12 Months 12% Referrals sent 11/3/22 - 11/30/22 Referrals After 90 Days Days to See All Referrals - by Category with Cumulative % Median 29 Days Sent 110 Seen 100% Canceled 3 81% 100% Waiting Closed WBS 1 72% Unmet # Referrals Rejected 1 53% Sumulative 50% 31% **Process Milestones:** 10 **Median Times: Process Rates:** Aged 14% 105 Accepted 93% Days to Accept Accepted 98 0% Scheduled 93% 10 Days to Schedule Scheduled 14d 30d 60d 90d >90d 7d Completed Completed 70% 98 Days to Complete Age to Seen