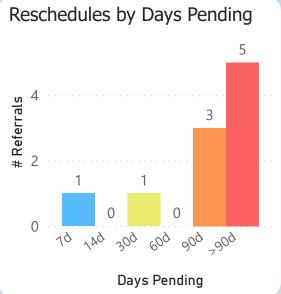

**Specialty Clinics** 

PENDING REFERRALS

Report of pending referrals in the Audiology

clinic for February 2023

By Current Status:

referrals kept

96% are accepted in CRM