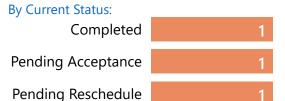

**Specialty Clinics** 

PENDING REFERRALS

Report of pending referrals in the Audiology

clinic for February 2023

By Current Status:

referrals kept

96% are accepted in CRM

By Current Status:

referrals kept

are accepted in CRM

32.60 points out of 45 points possible

clinic score for CRM use

By Current Status:

referrals kept

are accepted in CRM

28.10 points out of 45 points possible

clinic score for CRM use

clinic for February 2023

By Current Status:

referrals kept

are accepted in CRM

# Referrals in Accepted Status

By Current Status:

96 referrals kept

are accepted in CRM