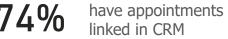

#### Direct Secure Message Referrals in CRM after 90 Days

Out of

patients in DSM messages

have a referral in 58% **CRM** 