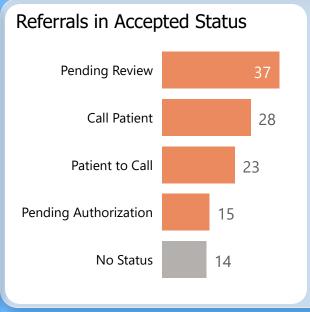

# Referrals in Accepted Status

By Current Status:

96 referrals kept

are accepted in CRM