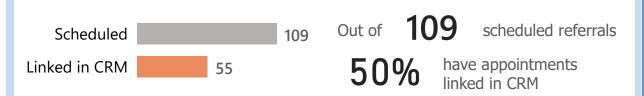

### Referral Appointments Linked in CRM after 90 Days

scheduled referrals

have appointments linked in CRM