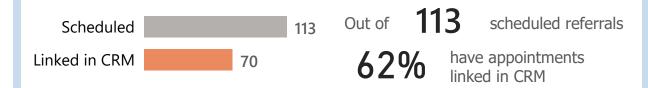

### Referral Appointments Linked in CRM after 90 Days

scheduled referrals

have appointments linked in CRM