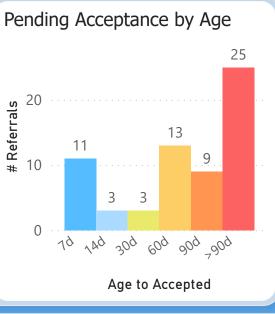

35.30 points out of 45 points possible

clinic score for 78% CRM use

**Specialty Clinics** 

PENDING REFERRALS

Report of pending referrals in the Hepatology

clinic for February 2023

Breakouts of referrals in a hold or pending status sent any time prior to today's date