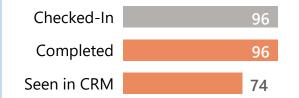

### Referrals Seen in CRM after 90 Days

referrals checked-in Out of are seen in CRM are completed

### Referrals Seen in CRM after 90 Days

Out of

referrals checked-in

are seen in CRM

are completed