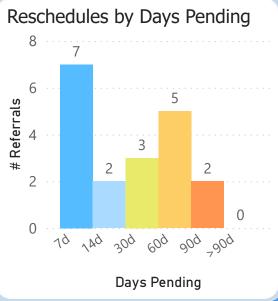

**Specialty Clinics** 

PENDING REFERRALS

Report of pending referrals in the Audiology

clinic for February 2023

By Current Status:

referrals kept

96% are accepted in CRM