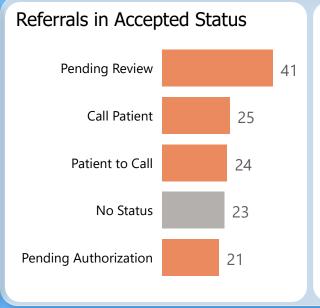

# Referrals in Accepted Status

By Current Status:

96 referrals kept

are accepted in CRM