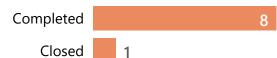

34.95 points out of 45 points possible

clinic score for 78% CRM use

By Current Status:

Completed

referrals kept

are accepted in CRM