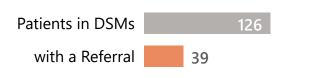

### Direct Secure Message Referrals in CRM after 90 Days

patients in DSM Out of messages

have a referral in 48%