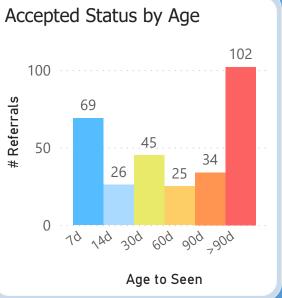

30.40 points out of 45 points possible

clinic score for 68% CRM use

**Specialty Clinics REFERRALS** Report of referral ages in the Dermatology clinic for February 2023 Referrals aged from date sent to date scheduled, date seen, or today's date Referrals sent 1/27/23 - 2/23/23 **Urgent Referrals After 5 Days** Urgent Referrals Seen in 5 Days Sent Rate Compared to: Over / Under Target: 50% Target Seen Canceled Prev. Month 27% This Month -33% Waiting Closed WBS 0 3 Months -36% 3 Months 14% Neither 12 Months 17% 12 Months -33% Rejected 0 Referrals sent 1/2/23 - 1/29/23 Routine Referrals After 30 Days Routine Referrals Seen in 30 Days Sent 104 50% Target Rate Compared to: Over / Under Target: Seen Rejected 5 Prev. Month 66% This Month -1% Waiting Canceled 4 3 Months 58% 3 Months 8% Neither 12 Months 62% Closed WBS 1 12 Months 12% Referrals sent 11/3/22 - 11/30/22 Referrals After 90 Days Days to See All Referrals - by Category with Cumulative % Median 29 Days Sent 110 Seen 100% Canceled 3 81% 100% Waiting Closed WBS 1 72% Unmet # Referrals Rejected 1 53% Sumulative 50% 31% **Process Milestones:** 10 **Median Times: Process Rates:** Aged 14% 105 Accepted 93% Days to Accept Accepted 98 0% Scheduled 93% 10 Days to Schedule Scheduled 14d 30d 60d 90d >90d 7d Completed Completed 70% 98 Days to Complete Age to Seen