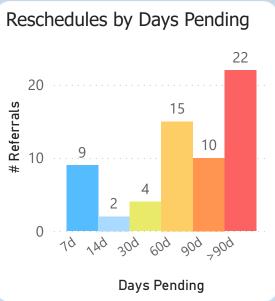

30.40 points out of 45 points possible

clinic score for 68% CRM use

**Specialty Clinics REFERRALS** Report of referral ages in the Dermatology clinic for February 2023 Referrals aged from date sent to date scheduled, date seen, or today's date Referrals sent 1/27/23 - 2/23/23 **Urgent Referrals After 5 Days** Urgent Referrals Seen in 5 Days Sent Rate Compared to: Over / Under Target: 50% Target Seen Canceled Prev. Month 27% This Month -33% Waiting Closed WBS 0 3 Months -36% 3 Months 14% Neither 12 Months 17% 12 Months -33% Rejected 0 Referrals sent 1/2/23 - 1/29/23 Routine Referrals After 30 Days Routine Referrals Seen in 30 Days Sent 104 50% Target Rate Compared to: Over / Under Target: Seen Rejected 5 Prev. Month 66% This Month -1% Waiting Canceled 4 3 Months 58% 3 Months 8% Neither 12 Months 62% Closed WBS 1 12 Months 12% Referrals sent 11/3/22 - 11/30/22 Referrals After 90 Days Days to See All Referrals - by Category with Cumulative % Median 29 Days Sent 110 Seen 100% Canceled 3 81% 100% Waiting Closed WBS 1 72% Unmet # Referrals Rejected 1 53% Sumulative 50% 31% **Process Milestones:** 10 **Median Times: Process Rates:** Aged 14% 105 Accepted 93% Days to Accept Accepted 98 0% Scheduled 93% 10 Days to Schedule Scheduled 14d 30d 60d 90d >90d 7d Completed Completed 70% 98 Days to Complete Age to Seen