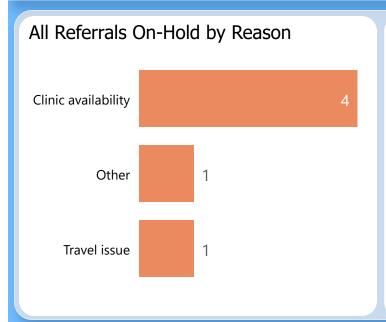

**Specialty Clinics** 

PENDING REFERRALS

Report of pending referrals in the Audiology

clinic for February 2023

By Current Status:

referrals kept

96% are accepted in CRM

Patient preference