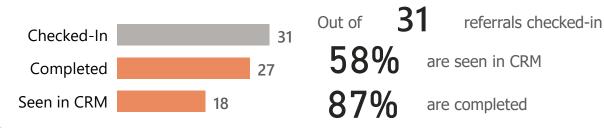

### Referrals Seen in CRM after 90 Days

referrals checked-in Out of are seen in CRM are completed

### Referrals Seen in CRM after 90 Days

Out of

referrals checked-in

are seen in CRM

are completed

### Referrals Seen in CRM after 90 Days

referrals checked-in

are seen in CRM

are completed

## Referrals Seen in CRM after 90 Days

referrals checked-in are seen in CRM 84% are completed