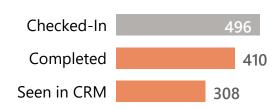

### Referrals Seen in CRM after 90 Days

referrals checked-in Out of are seen in CRM are completed