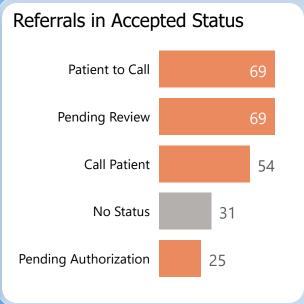

# Referrals in Accepted Status

By Current Status:

96 referrals kept

are accepted in CRM