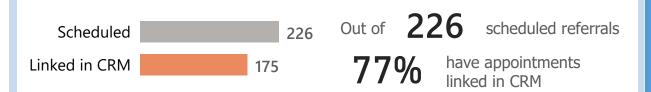

35.05 points out of 45 points possible

clinic score for 78% CRM use

clinic for February 2023

referrals kept

Referrals tracked using the Clinic Referral Management system versus the Schedule Book