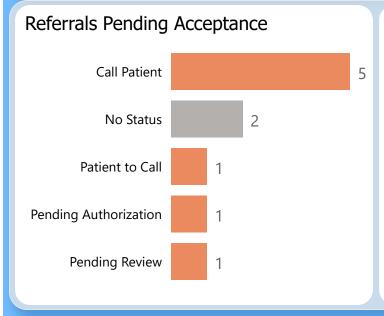

35.30 points out of 45 points possible

clinic score for 78% CRM use

**Specialty Clinics** 

PENDING REFERRALS

Report of pending referrals in the Hepatology

clinic for February 2023

Breakouts of referrals in a hold or pending status sent any time prior to today's date

Patient preference