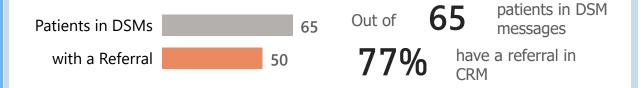

### Direct Secure Message Referrals in CRM after 90 Days

patients in DSM Out of messages

have a referral in 48%