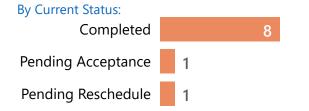

**Specialty Clinics** 

PENDING REFERRALS

Report of pending referrals in the Audiology

clinic for February 2023

By Current Status:

referrals kept

96% are accepted in CRM

By Current Status:

referrals kept

are accepted in CRM