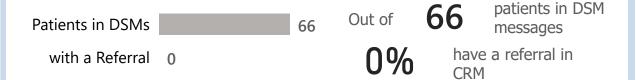

### Direct Secure Message Referrals in CRM after 90 Days

patients in DSM Out of messages

have a referral in 48%