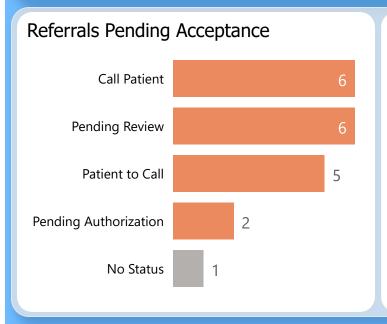

30.40 points out of 45 points possible

clinic score for 68% CRM use

**Specialty Clinics REFERRALS** Report of referral ages in the Dermatology clinic for February 2023 Referrals aged from date sent to date scheduled, date seen, or today's date Referrals sent 1/27/23 - 2/23/23 **Urgent Referrals After 5 Days** Urgent Referrals Seen in 5 Days Sent Rate Compared to: Over / Under Target: 50% Target Seen Canceled Prev. Month 27% This Month -33% Waiting Closed WBS 0 3 Months -36% 3 Months 14% Neither 12 Months 17% 12 Months -33% Rejected 0 Referrals sent 1/2/23 - 1/29/23 Routine Referrals After 30 Days Routine Referrals Seen in 30 Days Sent 104 50% Target Rate Compared to: Over / Under Target: Seen Rejected 5 Prev. Month 66% This Month -1% Waiting Canceled 4 3 Months 58% 3 Months 8% Neither 12 Months 62% Closed WBS 1 12 Months 12% Referrals sent 11/3/22 - 11/30/22 Referrals After 90 Days Days to See All Referrals - by Category with Cumulative % Median 29 Days Sent 110 Seen 100% Canceled 3 81% 100% Waiting Closed WBS 1 72% Unmet # Referrals Rejected 1 53% Sumulative 50% 31% **Process Milestones:** 10 **Median Times: Process Rates:** Aged 14% 105 Accepted 93% Days to Accept Accepted 98 0% Scheduled 93% 10 Days to Schedule Scheduled 14d 30d 60d 90d >90d 7d Completed Completed 70% 98 Days to Complete Age to Seen