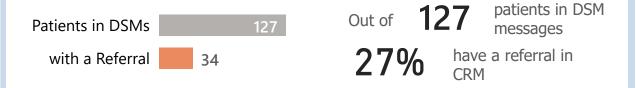

## Direct Secure Message Referrals in CRM after 90 Days

Patients in DSMs with a Referral 34

patients in DSM Out of messages have a referral in 63%