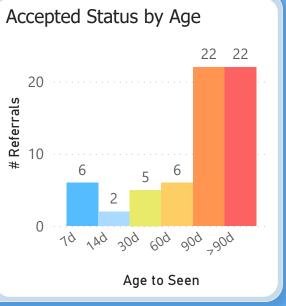

30.40 points out of 45 points possible

clinic score for 68% CRM use

**Specialty Clinics REFERRALS** Report of referral ages in the Dermatology clinic for February 2023 Referrals aged from date sent to date scheduled, date seen, or today's date Referrals sent 1/27/23 - 2/23/23 **Urgent Referrals After 5 Days** Urgent Referrals Seen in 5 Days Sent Rate Compared to: Over / Under Target: 50% Target Seen Canceled Prev. Month 27% This Month -33% Waiting Closed WBS 0 3 Months -36% 3 Months 14% Neither 12 Months 17% 12 Months -33% Rejected 0 Referrals sent 1/2/23 - 1/29/23 Routine Referrals After 30 Days Routine Referrals Seen in 30 Days Sent 104 50% Target Rate Compared to: Over / Under Target: Seen Rejected 5 Prev. Month 66% This Month -1% Waiting Canceled 4 3 Months 58% 3 Months 8% Neither 12 Months 62% Closed WBS 1 12 Months 12% Referrals sent 11/3/22 - 11/30/22 Referrals After 90 Days Days to See All Referrals - by Category with Cumulative % Median 29 Days Sent 110 Seen 100% Canceled 3 81% 100% Waiting Closed WBS 1 72% Unmet # Referrals Rejected 1 53% Sumulative 50% 31% **Process Milestones:** 10 **Median Times: Process Rates:** Aged 14% 105 Accepted 93% Days to Accept Accepted 98 0% Scheduled 93% 10 Days to Schedule Scheduled 14d 30d 60d 90d >90d 7d Completed Completed 70% 98 Days to Complete Age to Seen