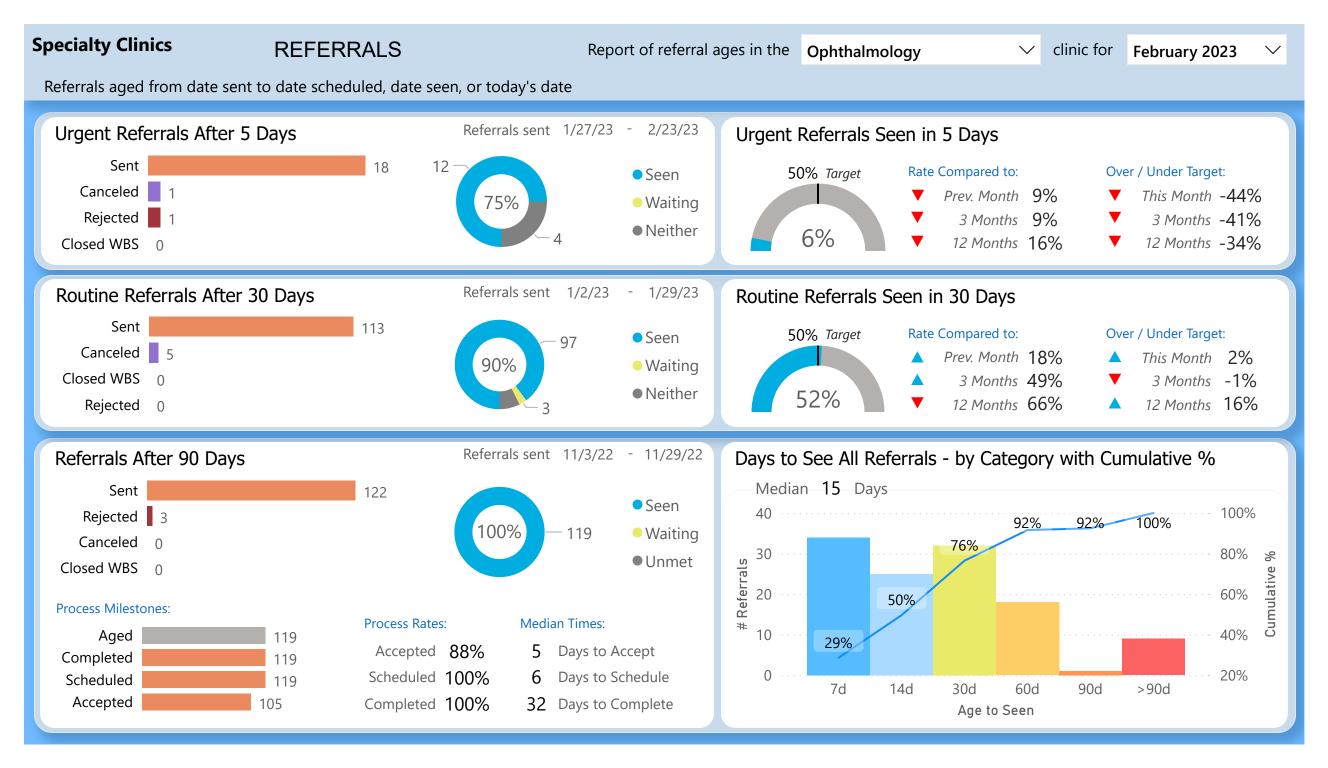

30.40 points out of 45 points possible

clinic score for 68% CRM use

**Specialty Clinics REFERRALS** Report of referral ages in the Dermatology clinic for February 2023 Referrals aged from date sent to date scheduled, date seen, or today's date Referrals sent 1/27/23 - 2/23/23 **Urgent Referrals After 5 Days** Urgent Referrals Seen in 5 Days Sent Rate Compared to: Over / Under Target: 50% Target Seen Canceled Prev. Month 27% This Month -33% Waiting Closed WBS 0 3 Months -36% 3 Months 14% Neither 12 Months 17% 12 Months -33% Rejected 0 Referrals sent 1/2/23 - 1/29/23 Routine Referrals After 30 Days Routine Referrals Seen in 30 Days Sent 104 50% Target Rate Compared to: Over / Under Target: Seen Rejected 5 Prev. Month 66% This Month -1% Waiting Canceled 4 3 Months 58% 3 Months 8% Neither 12 Months 62% Closed WBS 1 12 Months 12% Referrals sent 11/3/22 - 11/30/22 Referrals After 90 Days Days to See All Referrals - by Category with Cumulative % Median 29 Days Sent 110 Seen 100% Canceled 3 81% 100% Waiting Closed WBS 1 72% Unmet # Referrals Rejected 1 53% Sumulative 50% 31% **Process Milestones:** 10 **Median Times: Process Rates:** Aged 14% 105 Accepted 93% Days to Accept Accepted 98 0% Scheduled 93% 10 Days to Schedule Scheduled 14d 30d 60d 90d >90d 7d Completed Completed 70% 98 Days to Complete Age to Seen