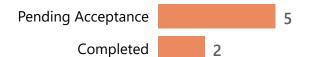

32.50 points out of 45 points possible

By Current Status:

Completed

referrals kept

are accepted in CRM