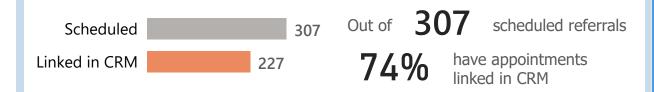

### Test of CRM Use for Referrals Sent 90 Days Prior

| Test                                      | %<br>Result | Points<br>Possible | Point<br>Result |
|-------------------------------------------|-------------|--------------------|-----------------|
| % of Referrals Accepted                   | 94%         | 10                 | 9.40            |
| % of Scheduled Referrals with Linked Appt | 74%         | 10                 | 7.40            |
| % of Seen Referrals Tagged as Seen        | 68%         | 10                 | 6.80            |
| % of Seen Referrals that are Completed    | 89%         | 10                 | 8.90            |
| % of DSM Referrals with CRM Referral      | 51%         | 5                  | 2.55            |

35.05 points out of 45 points possible

clinic score for 78% CRM use

clinic for February 2023

referrals kept

Referrals tracked using the Clinic Referral Management system versus the Schedule Book