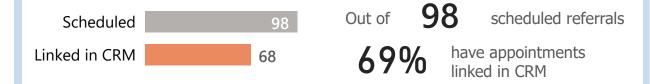

### Test of CRM Use for Referrals Sent 90 Days Prior

| Test                                      | %<br>Result | Points<br>Possible | Point<br>Result |
|-------------------------------------------|-------------|--------------------|-----------------|
| % of Referrals Accepted                   | 93%         | 10                 | 9.30            |
| % of Scheduled Referrals with Linked Appt | 69%         | 10                 | 6.90            |
| % of Seen Referrals Tagged as Seen        | 60%         | 10                 | 6.00            |
| % of Seen Referrals that are Completed    | 80%         | 10                 | 8.00            |
| % of DSM Referrals with CRM Referral      | 48%         | 5                  | 2.40            |

### Referral Appointments Linked in CRM after 90 Days

scheduled referrals

have appointments linked in CRM