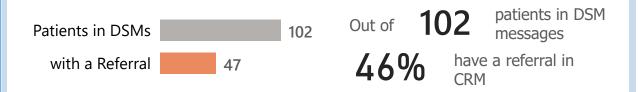

### Direct Secure Message Referrals in CRM after 90 Days

patients in DSM Out of messages

have a referral in 48%