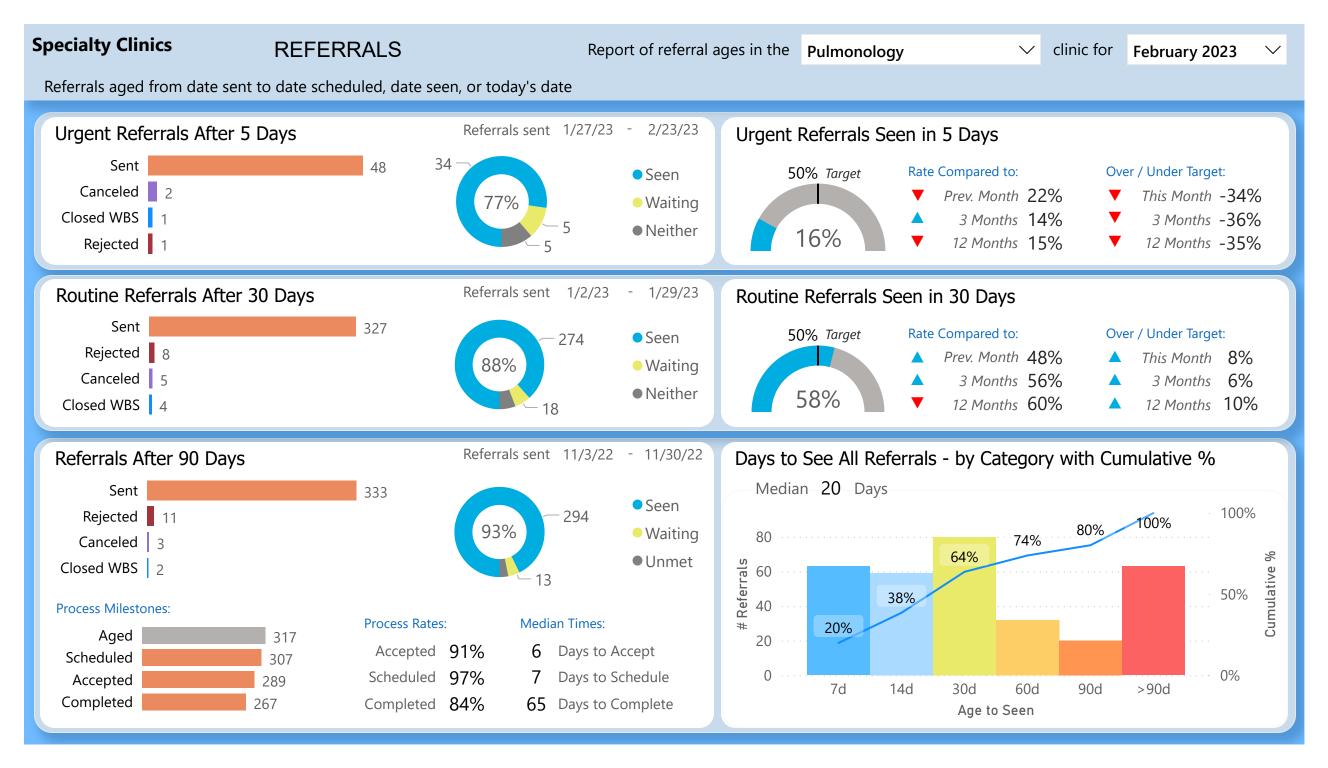

30.40 points out of 45 points possible

clinic score for 68% CRM use

**Specialty Clinics REFERRALS** Report of referral ages in the Dermatology clinic for February 2023 Referrals aged from date sent to date scheduled, date seen, or today's date Referrals sent 1/27/23 - 2/23/23 **Urgent Referrals After 5 Days** Urgent Referrals Seen in 5 Days Sent Rate Compared to: Over / Under Target: 50% Target Seen Canceled Prev. Month 27% This Month -33% Waiting Closed WBS 0 3 Months -36% 3 Months 14% Neither 12 Months 17% 12 Months -33% Rejected 0 Referrals sent 1/2/23 - 1/29/23 Routine Referrals After 30 Days Routine Referrals Seen in 30 Days Sent 104 50% Target Rate Compared to: Over / Under Target: Seen Rejected 5 Prev. Month 66% This Month -1% Waiting Canceled 4 3 Months 58% 3 Months 8% Neither 12 Months 62% Closed WBS 1 12 Months 12% Referrals sent 11/3/22 - 11/30/22 Referrals After 90 Days Days to See All Referrals - by Category with Cumulative % Median 29 Days Sent 110 Seen 100% Canceled 3 81% 100% Waiting Closed WBS 1 72% Unmet # Referrals Rejected 1 53% Sumulative 50% 31% **Process Milestones:** 10 **Median Times: Process Rates:** Aged 14% 105 Accepted 93% Days to Accept Accepted 98 0% Scheduled 93% 10 Days to Schedule Scheduled 14d 30d 60d 90d >90d 7d Completed Completed 70% 98 Days to Complete Age to Seen