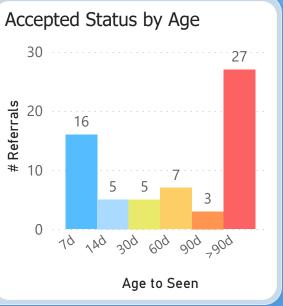

30.40 points out of 45 points possible

clinic score for 68% CRM use

**Specialty Clinics REFERRALS** Report of referral ages in the Dermatology clinic for February 2023 Referrals aged from date sent to date scheduled, date seen, or today's date Referrals sent 1/27/23 - 2/23/23 **Urgent Referrals After 5 Days** Urgent Referrals Seen in 5 Days Sent Rate Compared to: Over / Under Target: 50% Target Seen Canceled Prev. Month 27% This Month -33% Waiting Closed WBS 0 3 Months -36% 3 Months 14% Neither 12 Months 17% 12 Months -33% Rejected 0 Referrals sent 1/2/23 - 1/29/23 Routine Referrals After 30 Days Routine Referrals Seen in 30 Days Sent 104 50% Target Rate Compared to: Over / Under Target: Seen Rejected 5 Prev. Month 66% This Month -1% Waiting Canceled 4 3 Months 58% 3 Months 8% Neither 12 Months 62% Closed WBS 1 12 Months 12% Referrals sent 11/3/22 - 11/30/22 Referrals After 90 Days Days to See All Referrals - by Category with Cumulative % Median 29 Days Sent 110 Seen 100% Canceled 3 81% 100% Waiting Closed WBS 1 72% Unmet # Referrals Rejected 1 53% Sumulative 50% 31% **Process Milestones:** 10 **Median Times: Process Rates:** Aged 14% 105 Accepted 93% Days to Accept Accepted 98 0% Scheduled 93% 10 Days to Schedule Scheduled 14d 30d 60d 90d >90d 7d Completed Completed 70% 98 Days to Complete Age to Seen