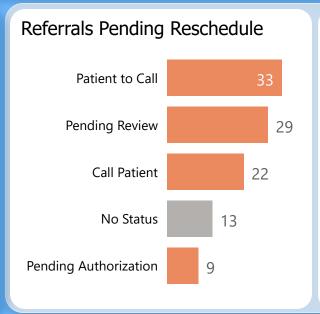

**Specialty Clinics** 

PENDING REFERRALS

Report of pending referrals in the Audiology

clinic for February 2023

By Current Status:

referrals kept

96% are accepted in CRM