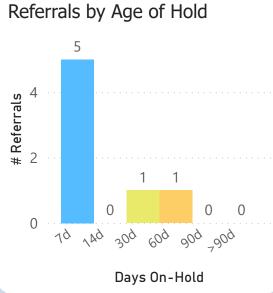

**Specialty Clinics** 

PENDING REFERRALS

Report of pending referrals in the Audiology

clinic for February 2023

By Current Status:

referrals kept

96% are accepted in CRM