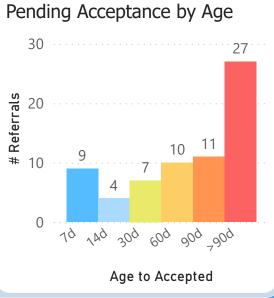

**Specialty Clinics** 

PENDING REFERRALS

Report of pending referrals in the Audiology

clinic for February 2023

By Current Status:

referrals kept

96% are accepted in CRM