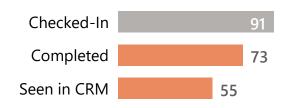

### Referrals Seen in CRM after 90 Days

referrals checked-in Out of are seen in CRM are completed