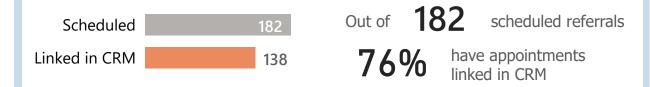

### Referral Appointments Linked in CRM after 90 Days

scheduled referrals

have appointments linked in CRM