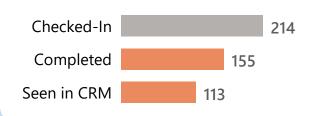

### Referrals Seen in CRM after 90 Days

referrals checked-in Out of are seen in CRM are completed

### Referrals Seen in CRM after 90 Days

Out of

referrals checked-in

are seen in CRM

are completed