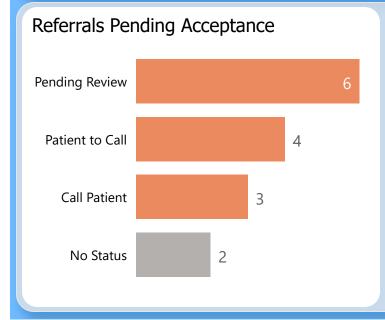

**Specialty Clinics** 

PENDING REFERRALS

Report of pending referrals in the Audiology

clinic for February 2023

By Current Status:

referrals kept

96% are accepted in CRM