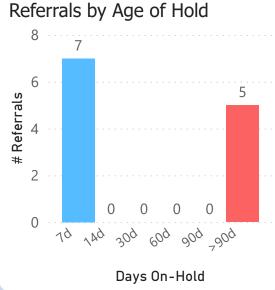

35.30 points out of 45 points possible

clinic score for 78% CRM use

**Specialty Clinics** 

PENDING REFERRALS

Report of pending referrals in the Hepatology

clinic for February 2023

Breakouts of referrals in a hold or pending status sent any time prior to today's date