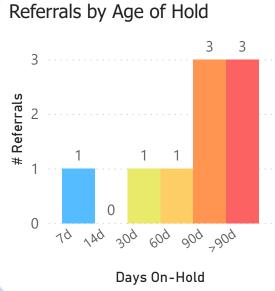

35.30 points out of 45 points possible

clinic score for 78% CRM use

**Specialty Clinics** 

PENDING REFERRALS

Report of pending referrals in the Hepatology

clinic for February 2023

Breakouts of referrals in a hold or pending status sent any time prior to today's date