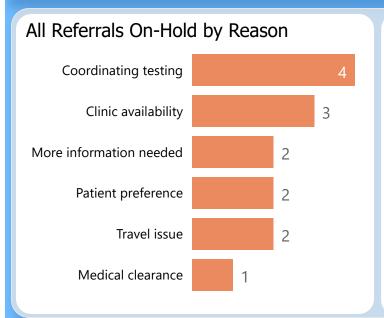

Use for Referrals Sent 90 Days Prior

| Test                                      | %<br>Result | Points<br>Possible | Point<br>Result |
|-------------------------------------------|-------------|--------------------|-----------------|
| % of Referrals Accepted                   | 93%         | 10                 | 9.30            |
| % of Scheduled Referrals with Linked Appt | 69%         | 10                 | 6.90            |
| % of Seen Referrals Tagged as Seen        | 60%         | 10                 | 6.00            |
| % of Seen Referrals that are Completed    | 80%         | 10                 | 8.00            |
| % of DSM Referrals with CRM Referral      | 48%         | 5                  | 2.40            |

32.60 points out of 45 points possible

clinic score for CRM use





















By Current Status:



referrals kept

are accepted in CRM

### Referral Appointments Linked in CRM after 90 Days



scheduled referrals

have appointments linked in CRM

#### Direct Secure Message Referrals in CRM after 90 Days



Out of

patients in DSM messages

have a referral in 58% **CRM** 

### Referrals Seen in CRM after 90 Days



Out of

referrals checked-in

are seen in CRM

are completed

### Test of CRM Use for Referrals Sent 90 Days Prior

| Test                                      | %<br>Result | Points<br>Possible | Point<br>Result |
|-------------------------------------------|-------------|--------------------|-----------------|
| % of Referrals Accepted                   | 92%         | 10                 | 9.20            |
| % of Scheduled Referrals w