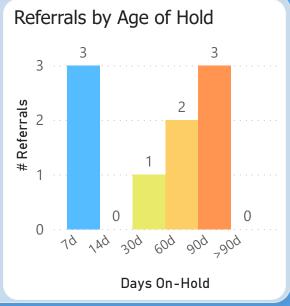

35.30 points out of 45 points possible

clinic score for 78% CRM use

**Specialty Clinics** 

PENDING REFERRALS

Report of pending referrals in the Hepatology

clinic for February 2023

Breakouts of referrals in a hold or pending status sent any time prior to today's date

Patient preference