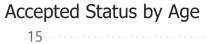

30.40 points out of 45 points possible

clinic score for 68% CRM use

**Specialty Clinics REFERRALS** Report of referral ages in the Dermatology clinic for February 2023 Referrals aged from date sent to date scheduled, date seen, or today's date Referrals sent 1/27/23 - 2/23/23 **Urgent Referrals After 5 Days** Urgent Referrals Seen in 5 Days Sent Rate Compared to: Over / Under Target: 50% Target Seen Canceled Prev. Month 27% This Month -33% Waiting Closed WBS 0 3 Months -36% 3 Months 14% Neither 12 Months 17% 12 Months -33% Rejected 0 Referrals sent 1/2/23 - 1/29/23 Routine Referrals After 30 Days Routine Referrals Seen in 30 Days Sent 104 50% Target Rate Compared to: Over / Under Target: Seen Rejected 5 Prev. Month 66% This Month -1% Waiting Canceled 4 3 Months 58% 3 Months 8% Neither 12 Months 62% Closed WBS 1 12 Months 12% Referrals sent 11/3/22 - 11/30/22 Referrals After 90 Days Days to See All Referrals - by Category with Cumulative % Median 29 Days Sent 110 Seen 100% Canceled 3 81% 100% Waiting Closed WBS 1 72% Unmet # Referrals Rejected 1 53% Sumulative 50% 31% **Process Milestones:** 10 **Median Times: Process Rates:** Aged 14% 105 Accepted 93% Days to Accept Accepted 98 0% Scheduled 93% 10 Days to Schedule Scheduled 14d 30d 60d 90d >90d 7d Completed Completed 70% 98 Days to Complete Age to Seen