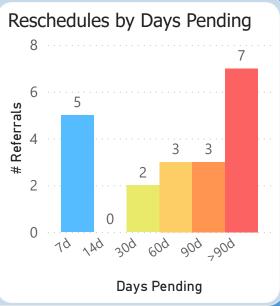

**Specialty Clinics** 

PENDING REFERRALS

Report of pending referrals in the Audiology

clinic for February 2023

By Current Status:

referrals kept

96% are accepted in CRM