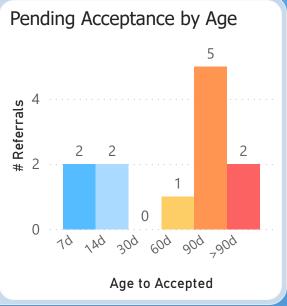

**Specialty Clinics** 

PENDING REFERRALS

Report of pending referrals in the Audiology

clinic for February 2023

By Current Status:

referrals kept

96% are accepted in CRM