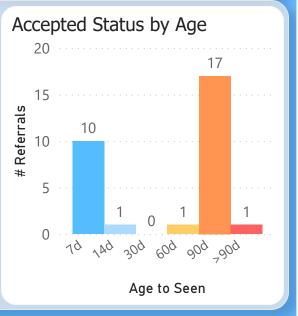

30.40 points out of 45 points possible

clinic score for 68% CRM use

**Specialty Clinics REFERRALS** Report of referral ages in the Dermatology clinic for February 2023 Referrals aged from date sent to date scheduled, date seen, or today's date Referrals sent 1/27/23 - 2/23/23 **Urgent Referrals After 5 Days** Urgent Referrals Seen in 5 Days Sent Rate Compared to: Over / Under Target: 50% Target Seen Canceled Prev. Month 27% This Month -33% Waiting Closed WBS 0 3 Months -36% 3 Months 14% Neither 12 Months 17% 12 Months -33% Rejected 0 Referrals sent 1/2/23 - 1/29/23 Routine Referrals After 30 Days Routine Referrals Seen in 30 Days Sent 104 50% Target Rate Compared to: Over / Under Target: Seen Rejected 5 Prev. Month 66% This Month -1% Waiting Canceled 4 3 Months 58% 3 Months 8% Neither 12 Months 62% Closed WBS 1 12 Months 12% Referrals sent 11/3/22 - 11/30/22 Referrals After 90 Days Days to See All Referrals - by Category with Cumulative % Median 29 Days Sent 110 Seen 100% Canceled 3 81% 100% Waiting Closed WBS 1 72% Unmet # Referrals Rejected 1 53% Sumulative 50% 31% **Process Milestones:** 10 **Median Times: Process Rates:** Aged 14% 105 Accepted 93% Days to Accept Accepted 98 0% Scheduled 93% 10 Days to Schedule Scheduled 14d 30d 60d 90d >90d 7d Completed Completed 70% 98 Days to Complete Age to Seen