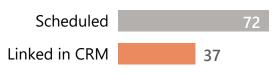

### Referral Appointments Linked in CRM after 90 Days

### Referral Appointments Linked in CRM after 90 Days

scheduled referrals

have appointments linked in CRM