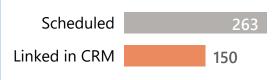

### Referral Appointments Linked in CRM after 90 Days

### Referral Appointments Linked in CRM after 90 Days

scheduled referrals

have appointments linked in CRM