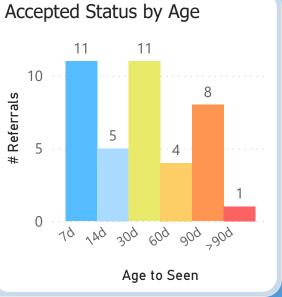

30.40 points out of 45 points possible

clinic score for 68% CRM use

**Specialty Clinics REFERRALS** Report of referral ages in the Dermatology clinic for February 2023 Referrals aged from date sent to date scheduled, date seen, or today's date Referrals sent 1/27/23 - 2/23/23 **Urgent Referrals After 5 Days** Urgent Referrals Seen in 5 Days Sent Rate Compared to: Over / Under Target: 50% Target Seen Canceled Prev. Month 27% This Month -33% Waiting Closed WBS 0 3 Months -36% 3 Months 14% Neither 12 Months 17% 12 Months -33% Rejected 0 Referrals sent 1/2/23 - 1/29/23 Routine Referrals After 30 Days Routine Referrals Seen in 30 Days Sent 104 50% Target Rate Compared to: Over / Under Target: Seen Rejected 5 Prev. Month 66% This Month -1% Waiting Canceled 4 3 Months 58% 3 Months 8% Neither 12 Months 62% Closed WBS 1 12 Months 12% Referrals sent 11/3/22 - 11/30/22 Referrals After 90 Days Days to See All Referrals - by Category with Cumulative % Median 29 Days Sent 110 Seen 100% Canceled 3 81% 100% Waiting Closed WBS 1 72% Unmet # Referrals Rejected 1 53% Sumulative 50% 31% **Process Milestones:** 10 **Median Times: Process Rates:** Aged 14% 105 Accepted 93% Days to Accept Accepted 98 0% Scheduled 93% 10 Days to Schedule Scheduled 14d 30d 60d 90d >90d 7d Completed Completed 70% 98 Days to Complete Age to Seen