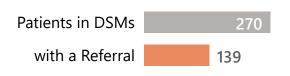

### Direct Secure Message Referrals in CRM after 90 Days

patients in DSM Out of messages

have a referral in 48%