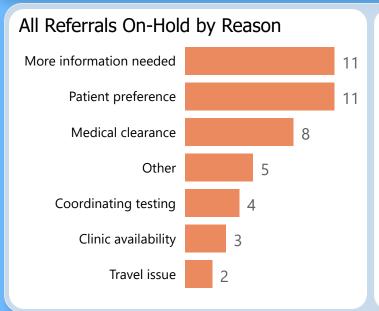

35.30 points out of 45 points possible

clinic score for 78% CRM use

**Specialty Clinics** 

PENDING REFERRALS

Report of pending referrals in the Hepatology

clinic for February 2023

Breakouts of referrals in a hold or pending status sent any time prior to today's date