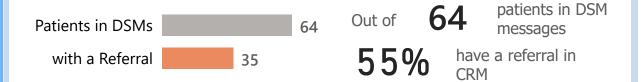

### Direct Secure Message Referrals in CRM after 90 Days

patients in DSM Out of messages

have a referral in 48%