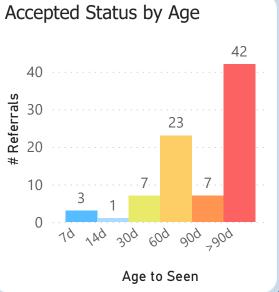

30.40 points out of 45 points possible

clinic score for 68% CRM use

**Specialty Clinics REFERRALS** Report of referral ages in the Dermatology clinic for February 2023 Referrals aged from date sent to date scheduled, date seen, or today's date Referrals sent 1/27/23 - 2/23/23 **Urgent Referrals After 5 Days** Urgent Referrals Seen in 5 Days Sent Rate Compared to: Over / Under Target: 50% Target Seen Canceled Prev. Month 27% This Month -33% Waiting Closed WBS 0 3 Months -36% 3 Months 14% Neither 12 Months 17% 12 Months -33% Rejected 0 Referrals sent 1/2/23 - 1/29/23 Routine Referrals After 30 Days Routine Referrals Seen in 30 Days Sent 104 50% Target Rate Compared to: Over / Under Target: Seen Rejected 5 Prev. Month 66% This Month -1% Waiting Canceled 4 3 Months 58% 3 Months 8% Neither 12 Months 62% Closed WBS 1 12 Months 12% Referrals sent 11/3/22 - 11/30/22 Referrals After 90 Days Days to See All Referrals - by Category with Cumulative % Median 29 Days Sent 110 Seen 100% Canceled 3 81% 100% Waiting Closed WBS 1 72% Unmet # Referrals Rejected 1 53% Sumulative 50% 31% **Process Milestones:** 10 **Median Times: Process Rates:** Aged 14% 105 Accepted 93% Days to Accept Accepted 98 0% Scheduled 93% 10 Days to Schedule Scheduled 14d 30d 60d 90d >90d 7d Completed Completed 70% 98 Days to Complete Age to Seen