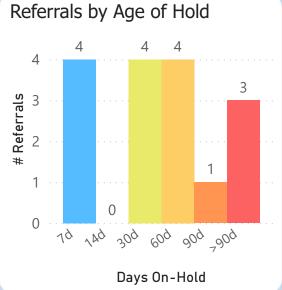

35.30 points out of 45 points possible

clinic score for 78% CRM use

**Specialty Clinics** 

PENDING REFERRALS

Report of pending referrals in the Hepatology

clinic for February 2023

Breakouts of referrals in a hold or pending status sent any time prior to today's date