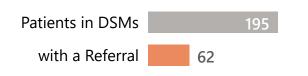

### Direct Secure Message Referrals in CRM after 90 Days

patients in DSM Out of messages

have a referral in 48%

## Direct Secure Message Referrals in CRM after 90 Days

Patients in DSMs with a Referral 34

patients in DSM Out of messages have a referral in 63%