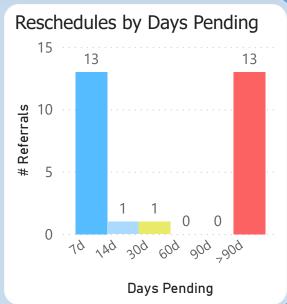

35.30 points out of 45 points possible

clinic score for 78% CRM use

**Specialty Clinics** 

PENDING REFERRALS

Report of pending referrals in the Hepatology

clinic for February 2023

Breakouts of referrals in a hold or pending status sent any time prior to today's date