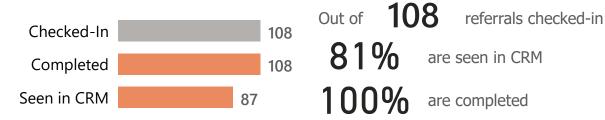

### Referrals Seen in CRM after 90 Days

Out of

referrals checked-in

are seen in CRM

are completed