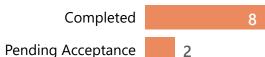

34.95 points out of 45 points possible

clinic score for 78% CRM use

By Current Status:

Completed

referrals kept

are accepted in CRM