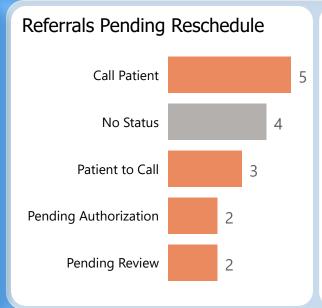

35.30 points out of 45 points possible

clinic score for 78% CRM use

**Specialty Clinics** 

PENDING REFERRALS

Report of pending referrals in the Hepatology

clinic for February 2023

Breakouts of referrals in a hold or pending status sent any time prior to today's date