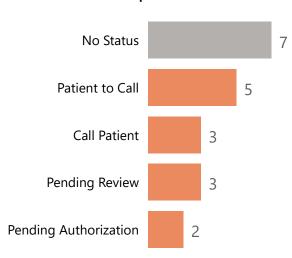

**Specialty Clinics** 

PENDING REFERRALS

Report of pending referrals in the Audiology

clinic for February 2023

By Current Status:

referrals kept

96% are accepted in CRM