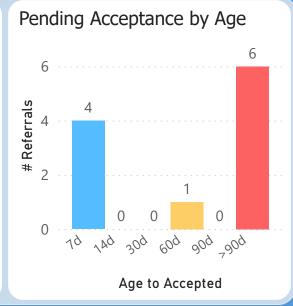

35.30 points out of 45 points possible

clinic score for 78% CRM use

**Specialty Clinics** 

PENDING REFERRALS

Report of pending referrals in the Hepatology

clinic for February 2023

Breakouts of referrals in a hold or pending status sent any time prior to today's date