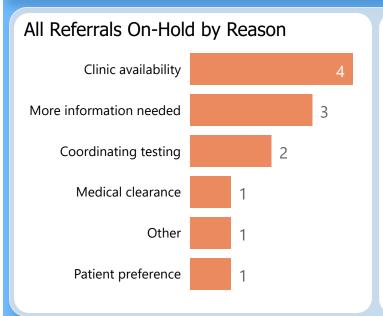

Prior

| Test                                      | %<br>Result | Points<br>Possible | Point<br>Result |
|-------------------------------------------|-------------|--------------------|-----------------|
| % of Referrals Accepted                   | 94%         | 10                 | 9.40            |
| % of Scheduled Referrals with Linked Appt | 74%         | 10                 | 7.40            |
| % of Seen Referrals Tagged as Seen        | 68%         | 10                 | 6.80            |
| % of Seen Referrals that are Completed    | 89%         | 10                 | 8.90            |
| % of DSM Referrals with CRM Referral      | 51%         | 5                  | 2.55            |

35.05 points out of 45 points possible

clinic score for 78% CRM use



clinic for February 2023

















referrals kept

Referrals tracked using the Clinic Referral Management system versus the Schedule Book





### Referral Appointments Linked in CRM after 90 Days



### Direct Secure Message Referrals in CRM after 90 Days



### Referrals Seen in CRM after 90 Days



### Test of CRM Use for Referrals Sent 90 Days Prior

| Test                                      | %<br>Result | Points<br>Possible | Point<br>Result |
|-------------------------------------------|-------------|--------------------|-----------------|
| % of Referrals Accepted                   | 91%         | 10                 | 9.10            |
| % of Scheduled Referrals with Linked Appt | 77%         | 10                 | 7.70            |
| % of Seen Referrals Tagged as Seen        | 76%         | 10