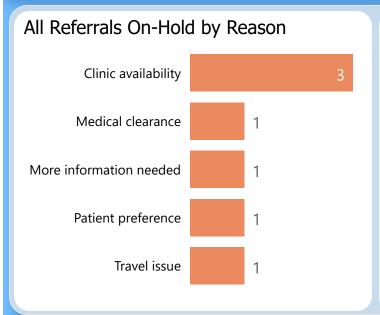

35.30 points out of 45 points possible

clinic score for 78% CRM use

**Specialty Clinics** 

PENDING REFERRALS

Report of pending referrals in the Hepatology

clinic for February 2023

Breakouts of referrals in a hold or pending status sent any time prior to today's date

Patient preference