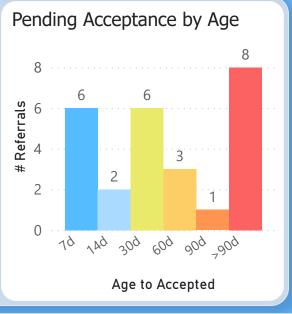

**Specialty Clinics** 

PENDING REFERRALS

Report of pending referrals in the Audiology

clinic for February 2023

By Current Status:

referrals kept

96% are accepted in CRM