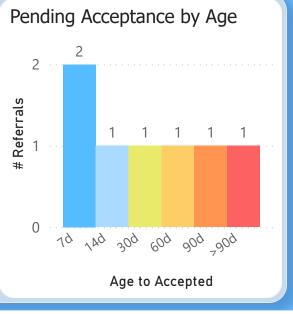

**Specialty Clinics** 

PENDING REFERRALS

Report of pending referrals in the Audiology

clinic for February 2023

By Current Status:

referrals kept

96% are accepted in CRM