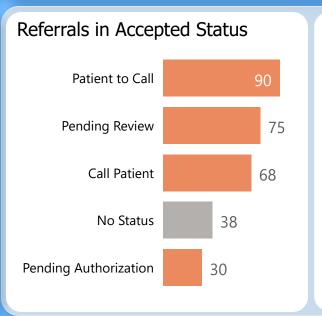

# Referrals in Accepted Status

By Current Status:

96 referrals kept

are accepted in CRM