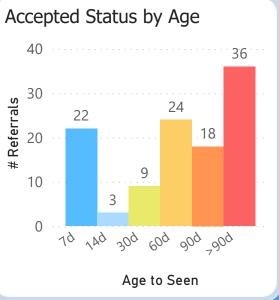

30.40 points out of 45 points possible

clinic score for 68% CRM use

**Specialty Clinics REFERRALS** Report of referral ages in the Dermatology clinic for February 2023 Referrals aged from date sent to date scheduled, date seen, or today's date Referrals sent 1/27/23 - 2/23/23 **Urgent Referrals After 5 Days** Urgent Referrals Seen in 5 Days Sent Rate Compared to: Over / Under Target: 50% Target Seen Canceled Prev. Month 27% This Month -33% Waiting Closed WBS 0 3 Months -36% 3 Months 14% Neither 12 Months 17% 12 Months -33% Rejected 0 Referrals sent 1/2/23 - 1/29/23 Routine Referrals After 30 Days Routine Referrals Seen in 30 Days Sent 104 50% Target Rate Compared to: Over / Under Target: Seen Rejected 5 Prev. Month 66% This Month -1% Waiting Canceled 4 3 Months 58% 3 Months 8% Neither 12 Months 62% Closed WBS 1 12 Months 12% Referrals sent 11/3/22 - 11/30/22 Referrals After 90 Days Days to See All Referrals - by Category with Cumulative % Median 29 Days Sent 110 Seen 100% Canceled 3 81% 100% Waiting Closed WBS 1 72% Unmet # Referrals Rejected 1 53% Sumulative 50% 31% **Process Milestones:** 10 **Median Times: Process Rates:** Aged 14% 105 Accepted 93% Days to Accept Accepted 98 0% Scheduled 93% 10 Days to Schedule Scheduled 14d 30d 60d 90d >90d 7d Completed Completed 70% 98 Days to Complete Age to Seen