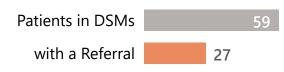

## Direct Secure Message Referrals in CRM after 90 Days

Patients in DSMs with a Referral 34

patients in DSM Out of messages have a referral in 63%