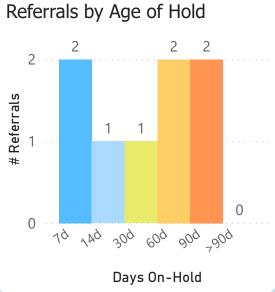

35.30 points out of 45 points possible

clinic score for 78% CRM use

**Specialty Clinics** 

PENDING REFERRALS

Report of pending referrals in the Hepatology

clinic for February 2023

Breakouts of referrals in a hold or pending status sent any time prior to today's date