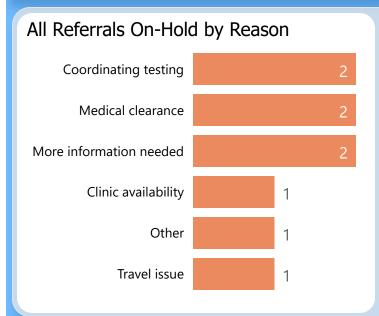

35.30 points out of 45 points possible

clinic score for 78% CRM use

**Specialty Clinics** 

PENDING REFERRALS

Report of pending referrals in the Hepatology

clinic for February 2023

Breakouts of referrals in a hold or pending status sent any time prior to today's date

Patient preference