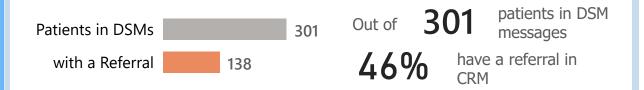

### Direct Secure Message Referrals in CRM after 90 Days

patients in DSM Out of messages

have a referral in 48%