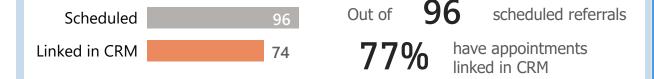

### Referral Appointments Linked in CRM after 90 Days

### Referral Appointments Linked in CRM after 90 Days

scheduled referrals

have appointments linked in CRM