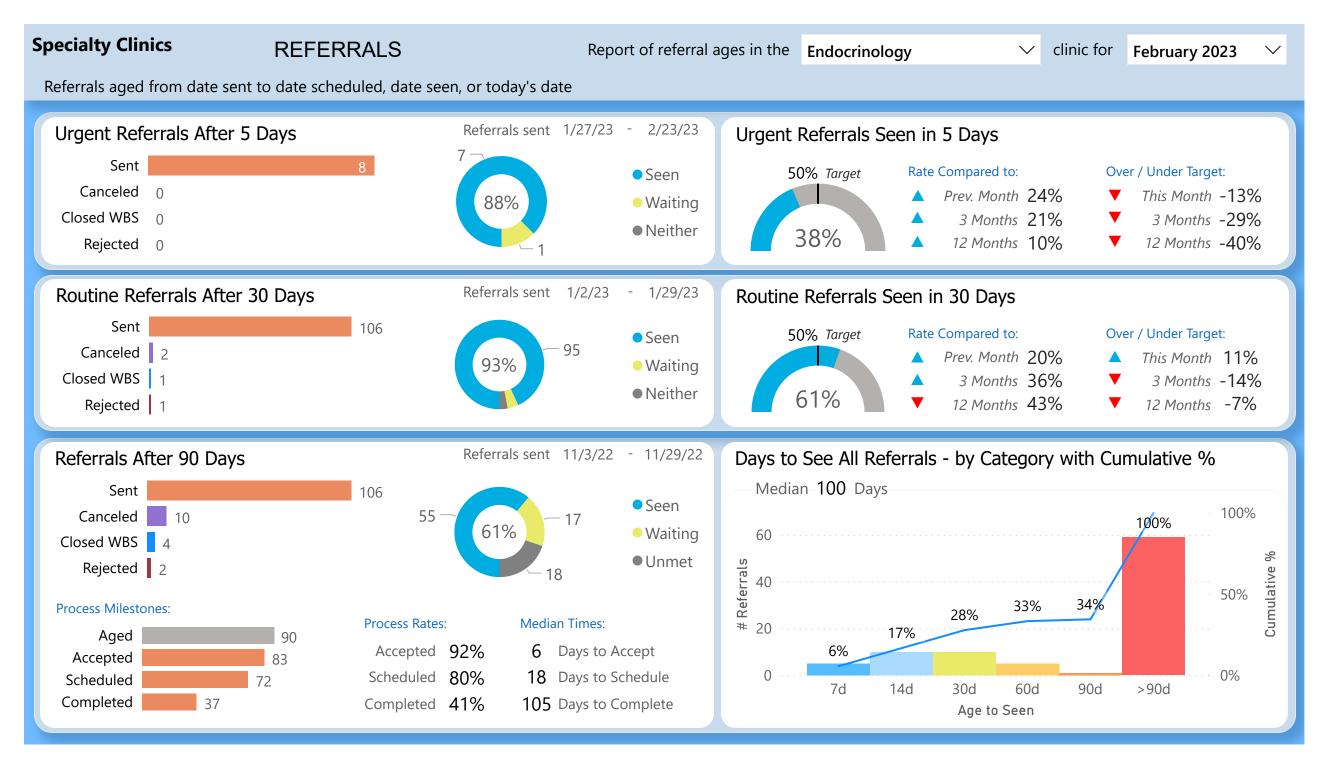

30.40 points out of 45 points possible

clinic score for 68% CRM use

**Specialty Clinics REFERRALS** Report of referral ages in the Dermatology clinic for February 2023 Referrals aged from date sent to date scheduled, date seen, or today's date Referrals sent 1/27/23 - 2/23/23 **Urgent Referrals After 5 Days** Urgent Referrals Seen in 5 Days Sent Rate Compared to: Over / Under Target: 50% Target Seen Canceled Prev. Month 27% This Month -33% Waiting Closed WBS 0 3 Months -36% 3 Months 14% Neither 12 Months 17% 12 Months -33% Rejected 0 Referrals sent 1/2/23 - 1/29/23 Routine Referrals After 30 Days Routine Referrals Seen in 30 Days Sent 104 50% Target Rate Compared to: Over / Under Target: Seen Rejected 5 Prev. Month 66% This Month -1% Waiting Canceled 4 3 Months 58% 3 Months 8% Neither 12 Months 62% Closed WBS 1 12 Months 12% Referrals sent 11/3/22 - 11/30/22 Referrals After 90 Days Days to See All Referrals - by Category with Cumulative % Median 29 Days Sent 110 Seen 100% Canceled 3 81% 100% Waiting Closed WBS 1 72% Unmet # Referrals Rejected 1 53% Sumulative 50% 31% **Process Milestones:** 10 **Median Times: Process Rates:** Aged 14% 105 Accepted 93% Days to Accept Accepted 98 0% Scheduled 93% 10 Days to Schedule Scheduled 14d 30d 60d 90d >90d 7d Completed Completed 70% 98 Days to Complete Age to Seen