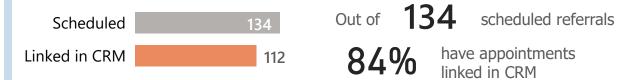

31.95 points out of 45 points possible

By Current Status:

Completed

Out of 134 referrals kept

are accepted in CRM

# Referral Appointments Linked in CRM after 90 Days