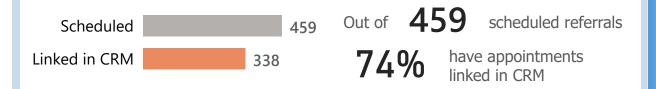

### Referral Appointments Linked in CRM after 90 Days

scheduled referrals

have appointments linked in CRM