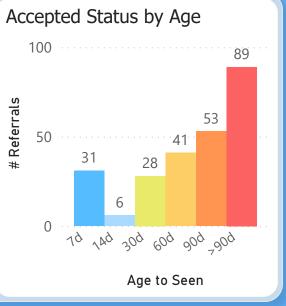

30.40 points out of 45 points possible

clinic score for 68% CRM use

**Specialty Clinics REFERRALS** Report of referral ages in the Dermatology clinic for February 2023 Referrals aged from date sent to date scheduled, date seen, or today's date Referrals sent 1/27/23 - 2/23/23 **Urgent Referrals After 5 Days** Urgent Referrals Seen in 5 Days Sent Rate Compared to: Over / Under Target: 50% Target Seen Canceled Prev. Month 27% This Month -33% Waiting Closed WBS 0 3 Months -36% 3 Months 14% Neither 12 Months 17% 12 Months -33% Rejected 0 Referrals sent 1/2/23 - 1/29/23 Routine Referrals After 30 Days Routine Referrals Seen in 30 Days Sent 104 50% Target Rate Compared to: Over / Under Target: Seen Rejected 5 Prev. Month 66% This Month -1% Waiting Canceled 4 3 Months 58% 3 Months 8% Neither 12 Months 62% Closed WBS 1 12 Months 12% Referrals sent 11/3/22 - 11/30/22 Referrals After 90 Days Days to See All Referrals - by Category with Cumulative % Median 29 Days Sent 110 Seen 100% Canceled 3 81% 100% Waiting Closed WBS 1 72% Unmet # Referrals Rejected 1 53% Sumulative 50% 31% **Process Milestones:** 10 **Median Times: Process Rates:** Aged 14% 105 Accepted 93% Days to Accept Accepted 98 0% Scheduled 93% 10 Days to Schedule Scheduled 14d 30d 60d 90d >90d 7d Completed Completed 70% 98 Days to Complete Age to Seen