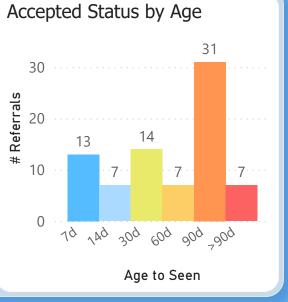

# Referrals in Accepted Status

By Current Status:

96 referrals kept

are accepted in CRM