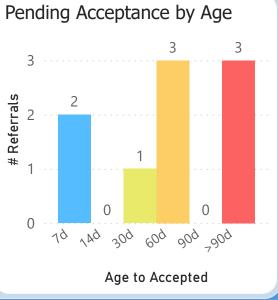

**Specialty Clinics** 

PENDING REFERRALS

Report of pending referrals in the Audiology

clinic for February 2023

By Current Status:

referrals kept

96% are accepted in CRM

Patient preference