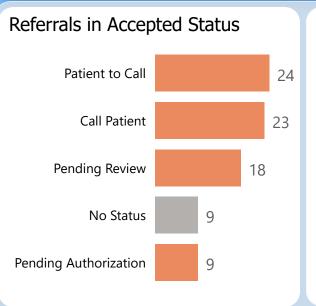

# Referrals in Accepted Status

By Current Status:

96 referrals kept

are accepted in CRM