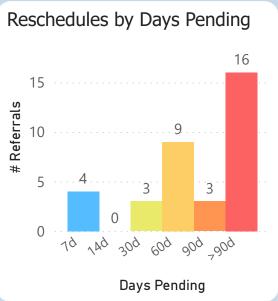

**Specialty Clinics** 

PENDING REFERRALS

Report of pending referrals in the Audiology

clinic for February 2023

By Current Status:

referrals kept

96% are accepted in CRM

35.30 points out of 45 points possible

clinic score for 78% CRM use

**Specialty Clinics** 

PENDING REFERRALS

Report of pending referrals in the Hepatology

clinic for February 2023

Breakouts of referrals in a hold or pending status sent any time prior to today's date