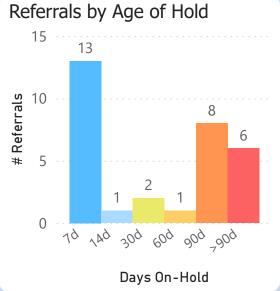

35.30 points out of 45 points possible

clinic score for 78% CRM use

**Specialty Clinics** 

PENDING REFERRALS

Report of pending referrals in the Hepatology

clinic for February 2023

Breakouts of referrals in a hold or pending status sent any time prior to today's date