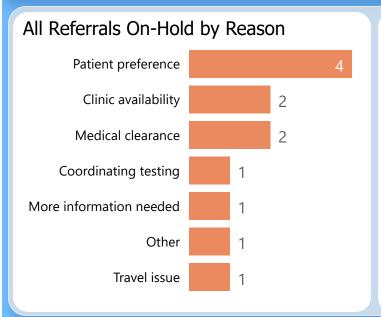

35.30 points out of 45 points possible

clinic score for 78% CRM use

**Specialty Clinics** 

PENDING REFERRALS

Report of pending referrals in the Hepatology

clinic for February 2023

Breakouts of referrals in a hold or pending status sent any time prior to today's date

Patient preference