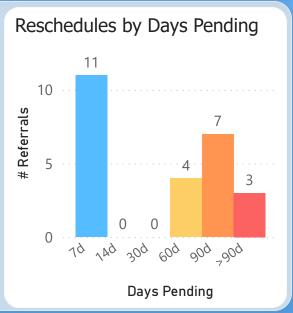

35.30 points out of 45 points possible

clinic score for 78% CRM use

**Specialty Clinics** 

PENDING REFERRALS

Report of pending referrals in the Hepatology

clinic for February 2023

Breakouts of referrals in a hold or pending status sent any time prior to today's date