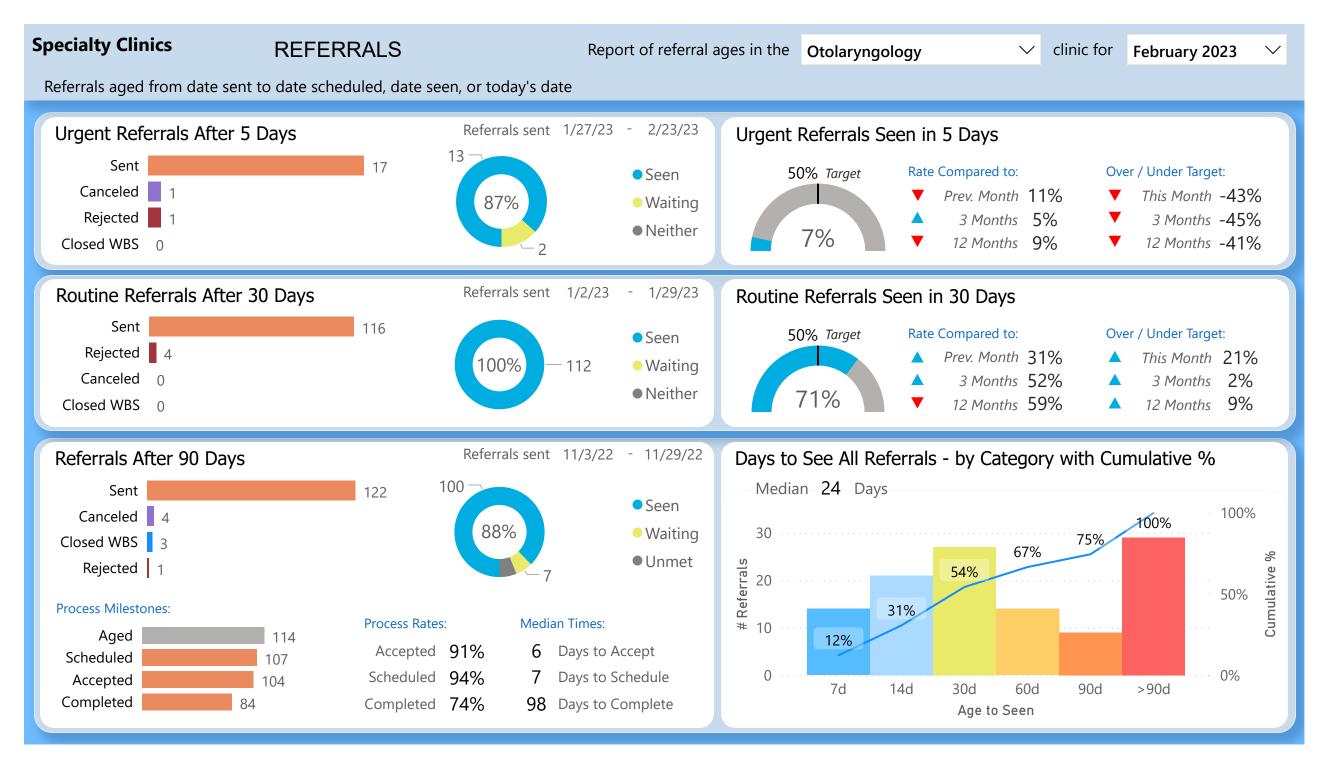

30.40 points out of 45 points possible

clinic score for 68% CRM use

**Specialty Clinics REFERRALS** Report of referral ages in the Dermatology clinic for February 2023 Referrals aged from date sent to date scheduled, date seen, or today's date Referrals sent 1/27/23 - 2/23/23 **Urgent Referrals After 5 Days** Urgent Referrals Seen in 5 Days Sent Rate Compared to: Over / Under Target: 50% Target Seen Canceled Prev. Month 27% This Month -33% Waiting Closed WBS 0 3 Months -36% 3 Months 14% Neither 12 Months 17% 12 Months -33% Rejected 0 Referrals sent 1/2/23 - 1/29/23 Routine Referrals After 30 Days Routine Referrals Seen in 30 Days Sent 104 50% Target Rate Compared to: Over / Under Target: Seen Rejected 5 Prev. Month 66% This Month -1% Waiting Canceled 4 3 Months 58% 3 Months 8% Neither 12 Months 62% Closed WBS 1 12 Months 12% Referrals sent 11/3/22 - 11/30/22 Referrals After 90 Days Days to See All Referrals - by Category with Cumulative % Median 29 Days Sent 110 Seen 100% Canceled 3 81% 100% Waiting Closed WBS 1 72% Unmet # Referrals Rejected 1 53% Sumulative 50% 31% **Process Milestones:** 10 **Median Times: Process Rates:** Aged 14% 105 Accepted 93% Days to Accept Accepted 98 0% Scheduled 93% 10 Days to Schedule Scheduled 14d 30d 60d 90d >90d 7d Completed Completed 70% 98 Days to Complete Age to Seen