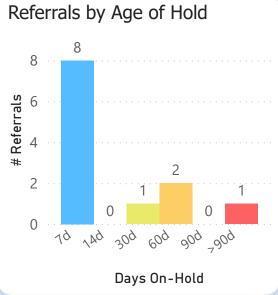

35.30 points out of 45 points possible

clinic score for 78% CRM use

**Specialty Clinics** 

PENDING REFERRALS

Report of pending referrals in the Hepatology

clinic for February 2023

Breakouts of referrals in a hold or pending status sent any time prior to today's date