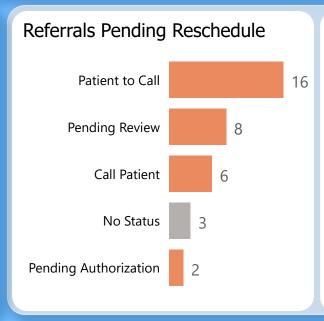

**Specialty Clinics** 

PENDING REFERRALS

Report of pending referrals in the Audiology

clinic for February 2023

By Current Status:

referrals kept

96% are accepted in CRM

35.30 points out of 45 points possible

clinic score for 78% CRM use

**Specialty Clinics** 

PENDING REFERRALS

Report of pending referrals in the Hepatology

clinic for February 2023

Breakouts of referrals in a hold or pending status sent any time prior to today's date