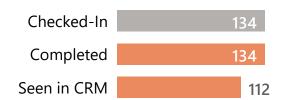

31.95 points out of 45 points possible

By Current Status:

Completed

Out of 134 referrals kept

are accepted in CRM

## Referrals Seen in CRM after 90 Days

referrals checked-in are seen in CRM are completed