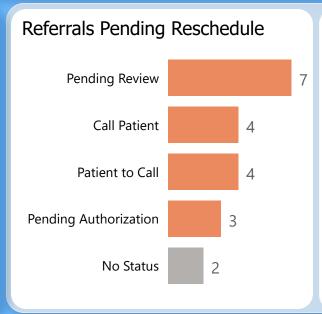

**Specialty Clinics** 

PENDING REFERRALS

Report of pending referrals in the Audiology

clinic for February 2023

By Current Status:

referrals kept

96% are accepted in CRM