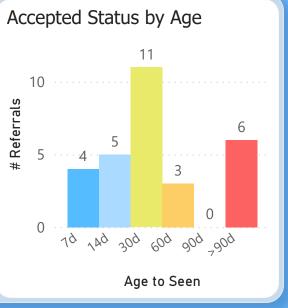

30.40 points out of 45 points possible

clinic score for 68% CRM use

**Specialty Clinics REFERRALS** Report of referral ages in the Dermatology clinic for February 2023 Referrals aged from date sent to date scheduled, date seen, or today's date Referrals sent 1/27/23 - 2/23/23 **Urgent Referrals After 5 Days** Urgent Referrals Seen in 5 Days Sent Rate Compared to: Over / Under Target: 50% Target Seen Canceled Prev. Month 27% This Month -33% Waiting Closed WBS 0 3 Months -36% 3 Months 14% Neither 12 Months 17% 12 Months -33% Rejected 0 Referrals sent 1/2/23 - 1/29/23 Routine Referrals After 30 Days Routine Referrals Seen in 30 Days Sent 104 50% Target Rate Compared to: Over / Under Target: Seen Rejected 5 Prev. Month 66% This Month -1% Waiting Canceled 4 3 Months 58% 3 Months 8% Neither 12 Months 62% Closed WBS 1 12 Months 12% Referrals sent 11/3/22 - 11/30/22 Referrals After 90 Days Days to See All Referrals - by Category with Cumulative % Median 29 Days Sent 110 Seen 100% Canceled 3 81% 100% Waiting Closed WBS 1 72% Unmet # Referrals Rejected 1 53% Sumulative 50% 31% **Process Milestones:** 10 **Median Times: Process Rates:** Aged 14% 105 Accepted 93% Days to Accept Accepted 98 0% Scheduled 93% 10 Days to Schedule Scheduled 14d 30d 60d 90d >90d 7d Completed Completed 70% 98 Days to Complete Age to Seen