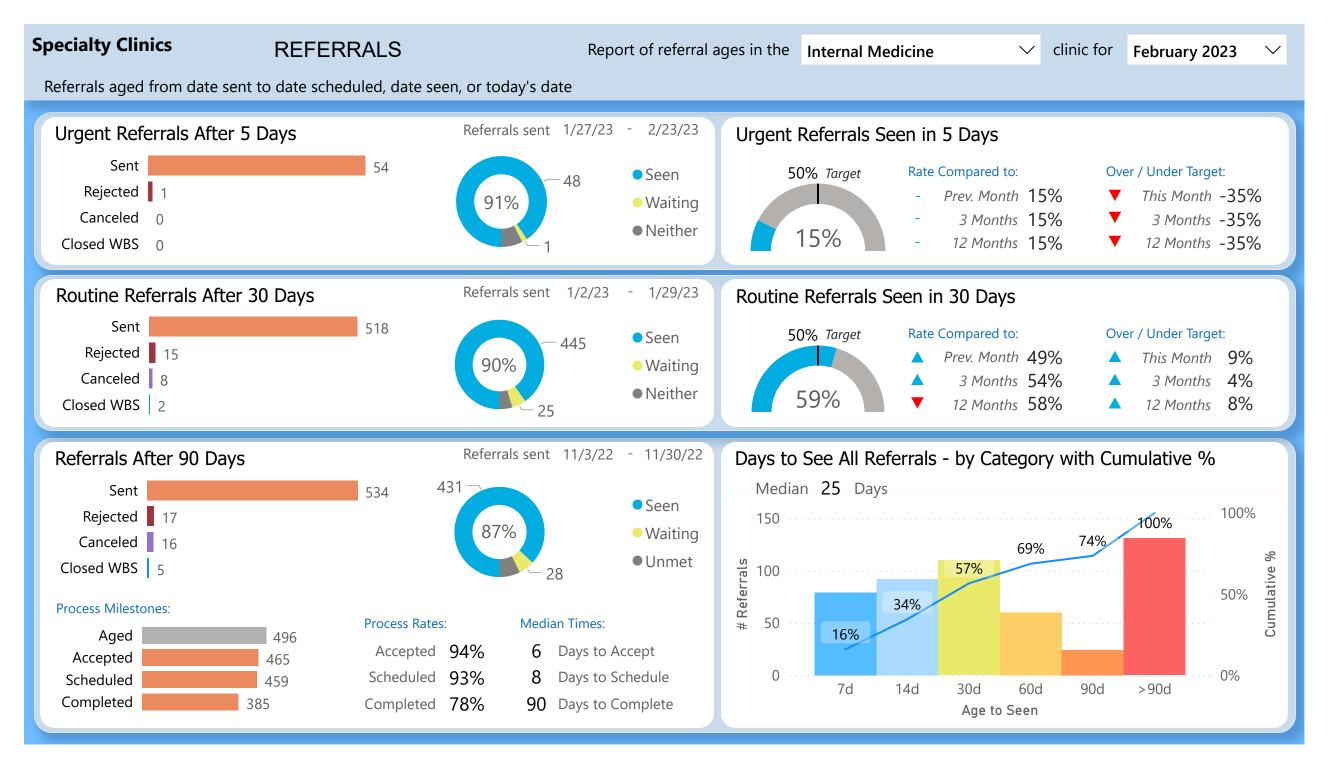

An example of work by Steven J Leathard

Referrals aged from date sent to date scheduled, date seen, or today's date