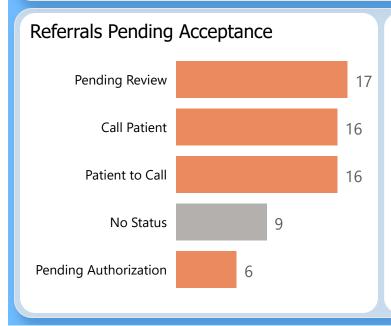

**Specialty Clinics** 

PENDING REFERRALS

Report of pending referrals in the Audiology

clinic for February 2023

By Current Status:

referrals kept

96% are accepted in CRM