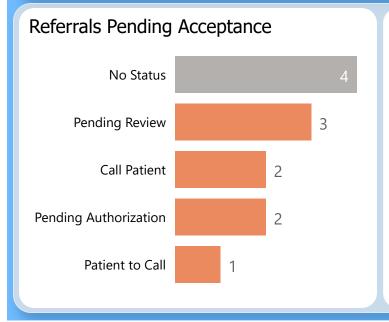

35.30 points out of 45 points possible

clinic score for 78% CRM use

**Specialty Clinics** 

PENDING REFERRALS

Report of pending referrals in the Hepatology

clinic for February 2023

Breakouts of referrals in a hold or pending status sent any time prior to today's date