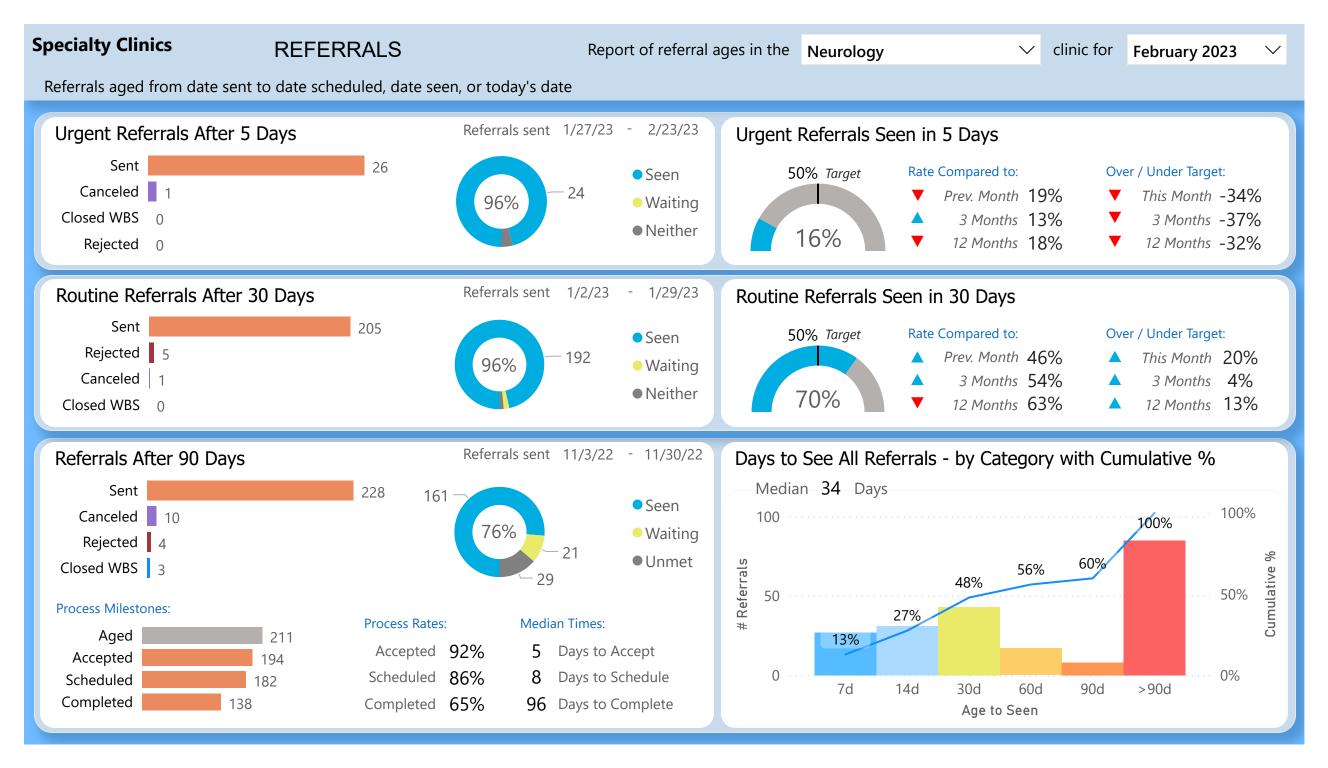

Urgent Seen in 5d

- 0% %

| Throug | hput | by | Clinic |
|--------|------|----|--------|
|--------|------|----|--------|

| Clinic                     | % of                 | % of    | #         | %         | %    | Median    | Median    |
|----------------------------|----------------------|---------|-----------|-----------|------|-----------|-----------|
|                            | Routine              | Urgent  | Referrals | Scheduled | Seen | Age Until | Age Until |
|                            | Seen by              | Seen by | Sent 90d  |           |      | Scheduled | Seen      |
|                            | <b>3</b> 0d <b>▼</b> | 5d      | Prior     |           |      |           |           |
| Hepatology                 | 84%                  | 8%      | 97        | 100%      | 100% | 7.00      | 14.00     |
| Sleep Disorders Laboratory | 82%                  | 0%      | 127       | 100%      | 100% | 8.00      | 18.00     |
| Nephrology                 | 78%                  | 36%     | 113       | 100%      | 100% | 7.00      | 15.00     |
| Gastroenterology           | 72%                  | 0%      | 110       | 100%      | 100% | 7.00      | 14.00     |
| Otolaryngology             | 71%                  | 7%      | 122       | 94%       | 88%  | 7.00      | 24.00     |
| Neurology                  | 70%                  | 16%     | 228       | 86%       | 76%  | 8.00      | 34.00     |
| Pain Management            | 67%                  | 18%     | 136       | 100%      | 100% | 7.00      | 15.00     |
| Endocrinology              | 61%                  | 38%     | 106       | 80%       | 61%  | 17.50     | 99.50     |
| Rheumatology               | 60%                  | 0%      | 126       | 99%       | 99%  | 7.00      | 15.00     |
| Internal Medicine          | 59%                  | 15%     | 534       | 93%       | 87%  | 8.00      | 25.00     |
| Immunology                 | 59%                  | 22%     | 168       | 78%       | 60%  | 35.50     | 97.50     |
| Pulmonology                | 58%                  | 16%     | 333       | 97%       | 93%  | 7.00      | 20.00     |
| Oncology                   | 53%                  | 13%     | 611       | 93%       | 87%  | 8.00      | 27.00     |
| Urology                    | 53%                  | 29%     | 50        | 86%       | 74%  | 10.00     | 55.00     |
| Ophthalmology              | 52%                  | 6%      | 122       | 100%      | 100% | 6.00      | 15.00     |
| Maternal Fetal Medicine    | 52%                  | 17%     | 245       | 98%       | 96%  | 7.00      | 19.00     |
| Orthopedics                | 50%                  | 14%     | 360       | 81%       | 66%  | 12.00     | 93.00     |
| Dermatology                | 49%                  | 17%     | 110       | 93%       | 87%  | 10.00     | 29.00     |
| Cardiology                 | 37%                  | 20%     | 119       | 98%       | 97%  | 8.00      | 18.00     |
| Audiology                  | 23%                  | 0%      | 105       | 81%       | 60%  | 9.00      | 97.00     |
| Podiatry                   | 14%                  | 17%     | 111       | 91%       | 79%  | 10.00     | 86.00     |
| Total                      | 57%                  | 15%     | 4,033     | 93%       | 86%  | 8.00      | 25.00     |