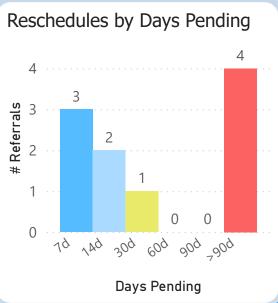

**Specialty Clinics** 

PENDING REFERRALS

Report of pending referrals in the Audiology

clinic for February 2023

By Current Status:

referrals kept

96% are accepted in CRM