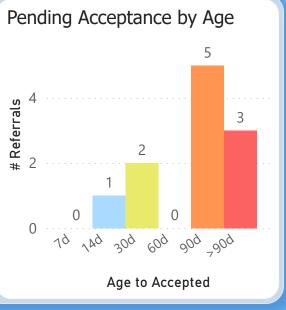

**Specialty Clinics** 

PENDING REFERRALS

Report of pending referrals in the Audiology

clinic for February 2023

By Current Status:

referrals kept

96% are accepted in CRM

30.40 points out of 45 points possible

clinic score for 68% CRM use

**Specialty Clinics REFERRALS** Report of referral ages in the Dermatology clinic for February 2023 Referrals aged from date sent to date scheduled, date seen, or today's date Referrals sent 1/27/23 - 2/23/23 **Urgent Referrals After 5 Days** Urgent Referrals Seen in 5 Days Sent Rate Compared to: Over / Under Target: 50% Target Seen Canceled Prev. Month 27% This Month -33% Waiting Closed WBS 0 3 Months -36% 3 Months 14% Neither 12 Months 17% 12 Months -33% Rejected 0 Referrals sent 1/2/23 - 1/29/23 Routine Referrals After 30 Days Routine Referrals Seen in 30 Days Sent 104 50% Target Rate Compared to: Over / Under Target: Seen Rejected 5 Prev. Month 66% This Month -1% Waiting Canceled 4 3 Months 58% 3 Months 8% Neither 12 Months 62% Closed WBS 1 12 Months 12% Referrals sent 11/3/22 - 11/30/22 Referrals After 90 Days Days to See All Referrals - by Category with Cumulative % Median 29 Days Sent 110 Seen 100% Canceled 3 81% 100% Waiting Closed WBS 1 72% Unmet # Referrals Rejected 1 53% Sumulative 50% 31% **Process Milestones:** 10 **Median Times: Process Rates:** Aged 14% 105 Accepted 93% Days to Accept Accepted 98 0% Scheduled 93% 10 Days to Schedule Scheduled 14d 30d 60d 90d >90d 7d Completed Completed 70% 98 Days to Complete Age to Seen