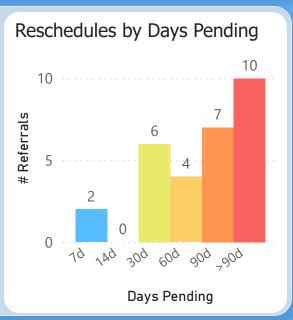

**Specialty Clinics** 

PENDING REFERRALS

Report of pending referrals in the Audiology

clinic for February 2023

By Current Status:

referrals kept

96% are accepted in CRM

Patient preference