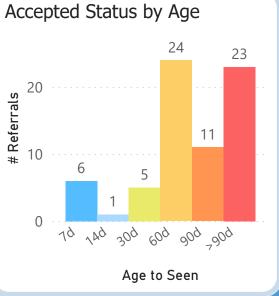

30.40 points out of 45 points possible

clinic score for 68% CRM use

**Specialty Clinics REFERRALS** Report of referral ages in the Dermatology clinic for February 2023 Referrals aged from date sent to date scheduled, date seen, or today's date Referrals sent 1/27/23 - 2/23/23 **Urgent Referrals After 5 Days** Urgent Referrals Seen in 5 Days Sent Rate Compared to: Over / Under Target: 50% Target Seen Canceled Prev. Month 27% This Month -33% Waiting Closed WBS 0 3 Months -36% 3 Months 14% Neither 12 Months 17% 12 Months -33% Rejected 0 Referrals sent 1/2/23 - 1/29/23 Routine Referrals After 30 Days Routine Referrals Seen in 30 Days Sent 104 50% Target Rate Compared to: Over / Under Target: Seen Rejected 5 Prev. Month 66% This Month -1% Waiting Canceled 4 3 Months 58% 3 Months 8% Neither 12 Months 62% Closed WBS 1 12 Months 12% Referrals sent 11/3/22 - 11/30/22 Referrals After 90 Days Days to See All Referrals - by Category with Cumulative % Median 29 Days Sent 110 Seen 100% Canceled 3 81% 100% Waiting Closed WBS 1 72% Unmet # Referrals Rejected 1 53% Sumulative 50% 31% **Process Milestones:** 10 **Median Times: Process Rates:** Aged 14% 105 Accepted 93% Days to Accept Accepted 98 0% Scheduled 93% 10 Days to Schedule Scheduled 14d 30d 60d 90d >90d 7d Completed Completed 70% 98 Days to Complete Age to Seen