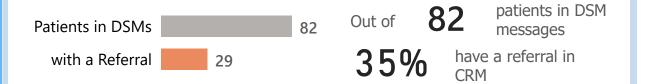

### Direct Secure Message Referrals in CRM after 90 Days

patients in DSM Out of messages

have a referral in 48%

#### Direct Secure Message Referrals in CRM after 90 Days

Out of

patients in DSM messages

have a referral in 58% **CRM** 