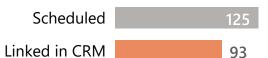

### Referral Appointments Linked in CRM after 90 Days

scheduled referrals

have appointments linked in CRM