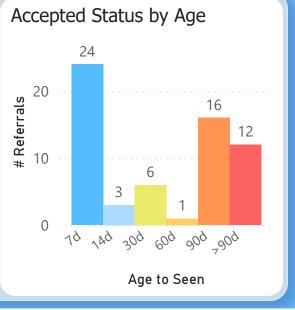

# Referrals in Accepted Status

By Current Status:

96 referrals kept

are accepted in CRM