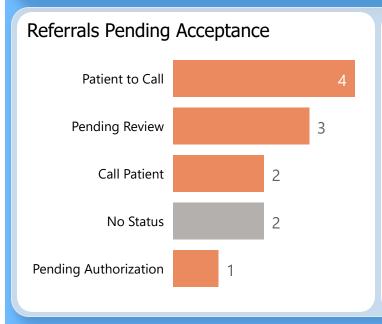

**Specialty Clinics** 

PENDING REFERRALS

Report of pending referrals in the Audiology

clinic for February 2023

By Current Status:

referrals kept

96% are accepted in CRM

35.30 points out of 45 points possible

clinic score for 78% CRM use

**Specialty Clinics** 

PENDING REFERRALS

Report of pending referrals in the Hepatology

clinic for February 2023

Breakouts of referrals in a hold or pending status sent any time prior to today's date