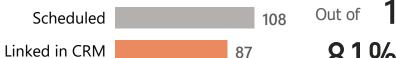

### Referral Appointments Linked in CRM after 90 Days

scheduled referrals

have appointments linked in CRM