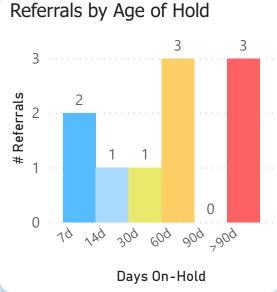

35.30 points out of 45 points possible

clinic score for 78% CRM use

**Specialty Clinics** 

PENDING REFERRALS

Report of pending referrals in the Hepatology

clinic for February 2023

Breakouts of referrals in a hold or pending status sent any time prior to today's date