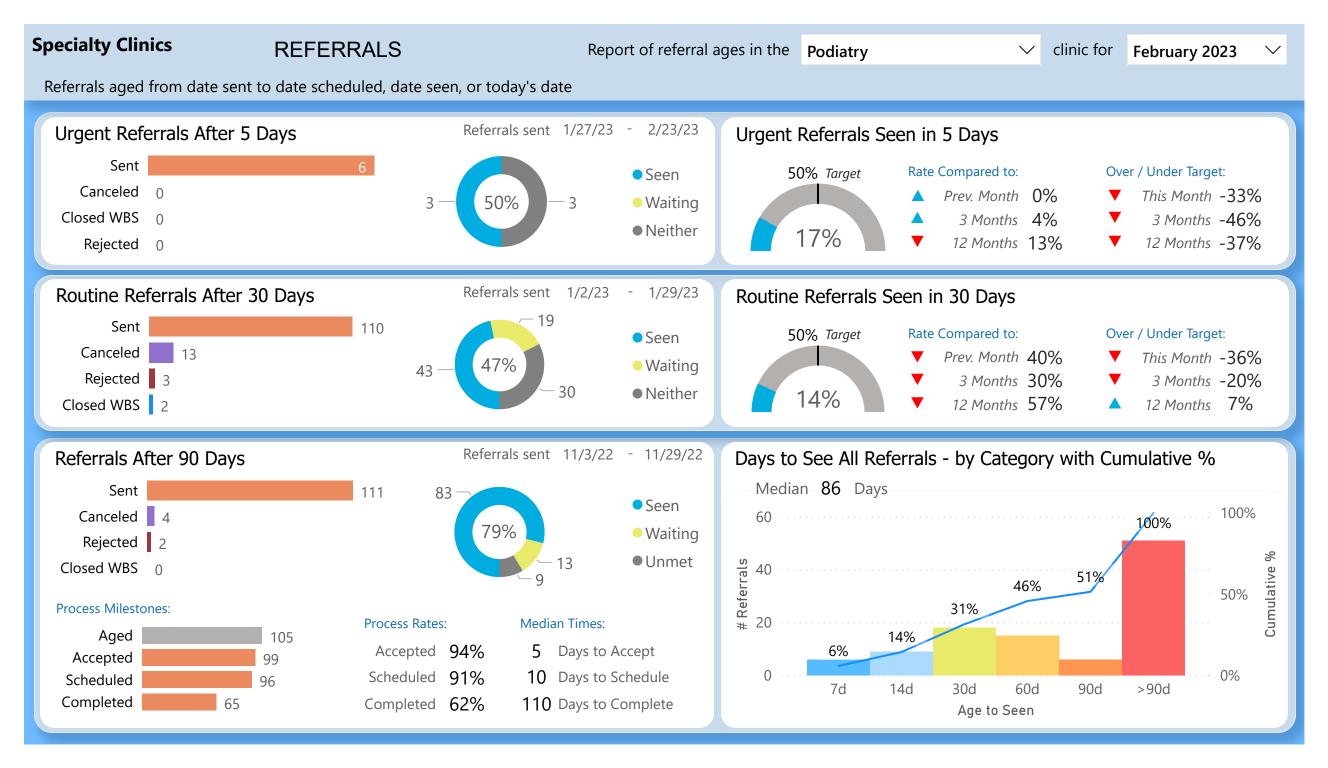

**Specialty Clinics** 

PENDING REFERRALS

Report of pending referrals in the Audiology

clinic for February 2023

By Current Status:

referrals kept

96% are accepted in CRM