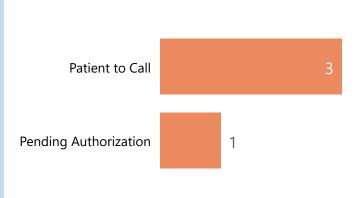

% of Referrals Accepted                   | 91%         | 10                 | 9.10            |
| % of Scheduled Referrals with Linked Appt | 81%         | 10                 | 8.10            |
| % of Seen Referrals Tagged as Seen        | 81%         | 10                 | 8.10            |
| % of Seen Referrals that are Completed    | 100%        | 10                 | 10.00           |
| % of DSM Referrals with CRM Referral      | 0%          | 5                  | 0.00            |

35.30 points out of 45 points possible

clinic score for 78% CRM use



**Specialty Clinics** 

PENDING REFERRALS

Report of pending referrals in the Hepatology

clinic for February 2023

Breakouts of referrals in a hold or pending status sent any time prior to today's date



Patient preference















# Referrals in Accepted Status









By Current Status:



96 referrals kept

are accepted in CRM

### Referral Appointments Linked in CRM after 90 Days



### Direct Secure Message Referrals in CRM after 90 Days



patients in DSM Out of messages have a referral in 65%

### Referrals Seen in CRM after 90 Days



referrals checked-in are seen in CRM are completed

### Test of CRM Use for Referrals Sent 90 Days Prior

| Test                                      | %<br>Result | Points<br>Possible | Point<br>Result |
|-------------------------------------------|-------------|--------------------|-----------------|
| % of Referrals Accepted                   | 92%         | 10                 | 9.20            |
| % of Scheduled Referrals with Linked Appt | 77%         | 10