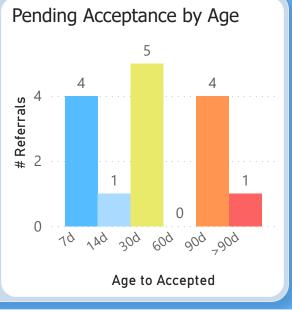

**Specialty Clinics** 

PENDING REFERRALS

Report of pending referrals in the Audiology

clinic for February 2023

By Current Status:

referrals kept

96% are accepted in CRM