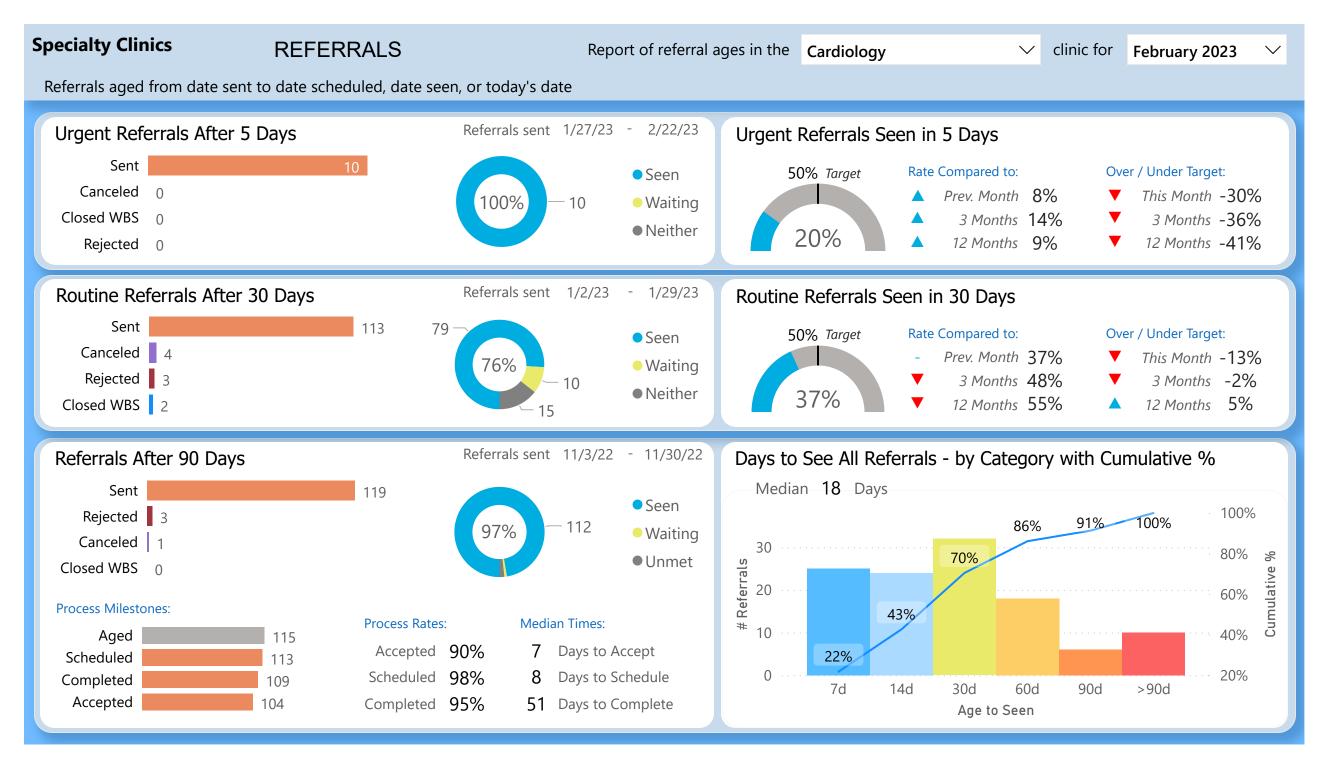

30.40 points out of 45 points possible

clinic score for 68% CRM use

**Specialty Clinics REFERRALS** Report of referral ages in the Dermatology clinic for February 2023 Referrals aged from date sent to date scheduled, date seen, or today's date Referrals sent 1/27/23 - 2/23/23 **Urgent Referrals After 5 Days** Urgent Referrals Seen in 5 Days Sent Rate Compared to: Over / Under Target: 50% Target Seen Canceled Prev. Month 27% This Month -33% Waiting Closed WBS 0 3 Months -36% 3 Months 14% Neither 12 Months 17% 12 Months -33% Rejected 0 Referrals sent 1/2/23 - 1/29/23 Routine Referrals After 30 Days Routine Referrals Seen in 30 Days Sent 104 50% Target Rate Compared to: Over / Under Target: Seen Rejected 5 Prev. Month 66% This Month -1% Waiting Canceled 4 3 Months 58% 3 Months 8% Neither 12 Months 62% Closed WBS 1 12 Months 12% Referrals sent 11/3/22 - 11/30/22 Referrals After 90 Days Days to See All Referrals - by Category with Cumulative % Median 29 Days Sent 110 Seen 100% Canceled 3 81% 100% Waiting Closed WBS 1 72% Unmet # Referrals Rejected 1 53% Sumulative 50% 31% **Process Milestones:** 10 **Median Times: Process Rates:** Aged 14% 105 Accepted 93% Days to Accept Accepted 98 0% Scheduled 93% 10 Days to Schedule Scheduled 14d 30d 60d 90d >90d 7d Completed Completed 70% 98 Days to Complete Age to Seen