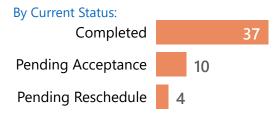

34.95 points out of 45 points possible

clinic score for 78% CRM use

By Current Status:

Completed

referrals kept

are accepted in CRM