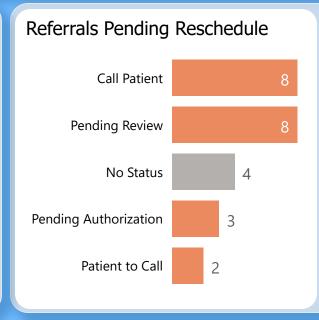

35.30 points out of 45 points possible

clinic score for 78% CRM use

**Specialty Clinics** 

PENDING REFERRALS

Report of pending referrals in the Hepatology

clinic for February 2023

Breakouts of referrals in a hold or pending status sent any time prior to today's date