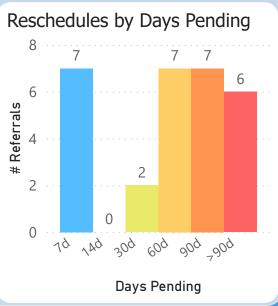

35.30 points out of 45 points possible

clinic score for 78% CRM use

**Specialty Clinics** 

PENDING REFERRALS

Report of pending referrals in the Hepatology

clinic for February 2023

Breakouts of referrals in a hold or pending status sent any time prior to today's date