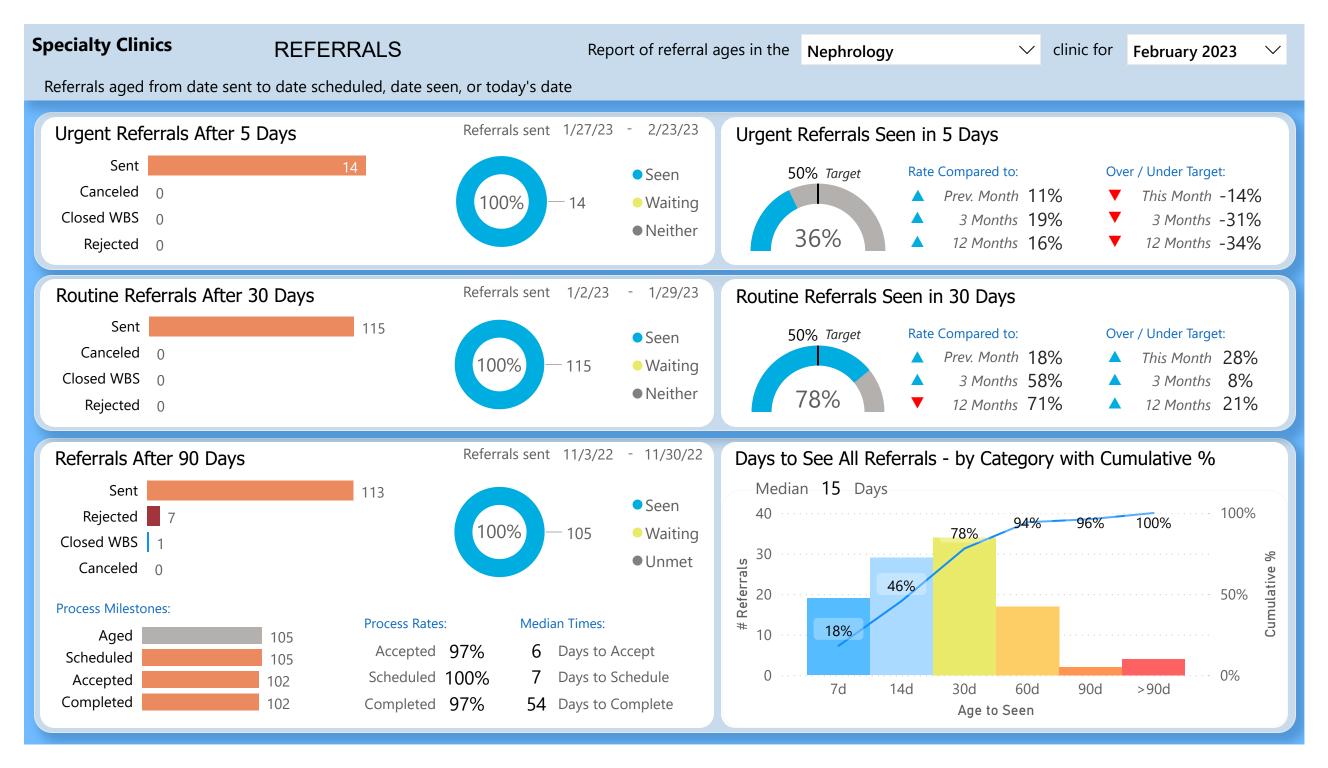

30.40 points out of 45 points possible

clinic score for 68% CRM use

**Specialty Clinics REFERRALS** Report of referral ages in the Dermatology clinic for February 2023 Referrals aged from date sent to date scheduled, date seen, or today's date Referrals sent 1/27/23 - 2/23/23 **Urgent Referrals After 5 Days** Urgent Referrals Seen in 5 Days Sent Rate Compared to: Over / Under Target: 50% Target Seen Canceled Prev. Month 27% This Month -33% Waiting Closed WBS 0 3 Months -36% 3 Months 14% Neither 12 Months 17% 12 Months -33% Rejected 0 Referrals sent 1/2/23 - 1/29/23 Routine Referrals After 30 Days Routine Referrals Seen in 30 Days Sent 104 50% Target Rate Compared to: Over / Under Target: Seen Rejected 5 Prev. Month 66% This Month -1% Waiting Canceled 4 3 Months 58% 3 Months 8% Neither 12 Months 62% Closed WBS 1 12 Months 12% Referrals sent 11/3/22 - 11/30/22 Referrals After 90 Days Days to See All Referrals - by Category with Cumulative % Median 29 Days Sent 110 Seen 100% Canceled 3 81% 100% Waiting Closed WBS 1 72% Unmet # Referrals Rejected 1 53% Sumulative 50% 31% **Process Milestones:** 10 **Median Times: Process Rates:** Aged 14% 105 Accepted 93% Days to Accept Accepted 98 0% Scheduled 93% 10 Days to Schedule Scheduled 14d 30d 60d 90d >90d 7d Completed Completed 70% 98 Days to Complete Age to Seen