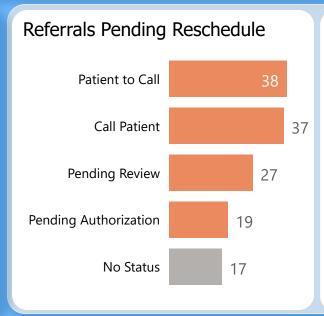

**Specialty Clinics** 

PENDING REFERRALS

Report of pending referrals in the Audiology

clinic for February 2023

By Current Status:

referrals kept

96% are accepted in CRM