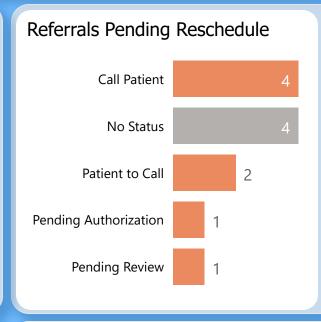

**Specialty Clinics** 

PENDING REFERRALS

Report of pending referrals in the Audiology

clinic for February 2023

By Current Status:

referrals kept

96% are accepted in CRM