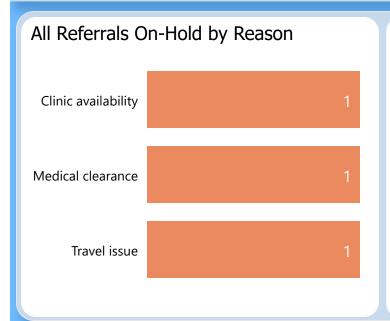

>Possible | Point<br>Result |
|-------------------------------------------|-------------|--------------------|-----------------|
| % of Referrals Accepted                   | 92%         | 10                 | 9.20            |
| % of Scheduled Referrals with Linked Appt | 76%         | 10                 | 7.60            |
| % of Seen Referrals Tagged as Seen        | 72%         | 10                 | 7.20            |
| % of Seen Referrals that are Completed    | 94%         | 10                 | 9.40            |
| % of DSM Referrals with CRM Referral      | 4%          | 5                  | 0.20            |

33.60 points out of 45 points possible

**Specialty Clinics** 

## PENDING REFERRALS

Report of pending referrals in the Sleep Disorders Laboratory

clinic for February 2023



















By Current Status:



referrals kept

are accepted in CRM

# Referral Appointments Linked in CRM after 90 Days



scheduled referrals



### Direct Secure Message Referrals in CRM after 90 Days



patients in DSM Out of messages 67%

have a referral in

## Referrals Seen in CRM after 90 Days



## Test of CRM Use for Referrals Sent 90 Days Prior

| Test                                      | %<br>Result | Points<br>Possible | Point<br>Result |
|-------------------------------------------|-------------|--------------------|-----------------|
| % of Referrals Accepted                   | 93%         | 10                 | 9.30            |
| % of Scheduled Referrals with Linked Appt | 74%         | 10                 | 7.40            |
| % of Seen Referrals Tagged as Seen