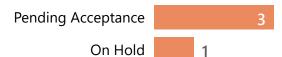

**Specialty Clinics** 

PENDING REFERRALS

Report of pending referrals in the Audiology

clinic for February 2023

By Current Status:

referrals kept

96% are accepted in CRM

Patient preference