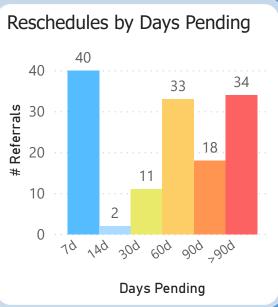

35.30 points out of 45 points possible

clinic score for 78% CRM use

**Specialty Clinics** 

PENDING REFERRALS

Report of pending referrals in the Hepatology

clinic for February 2023

Breakouts of referrals in a hold or pending status sent any time prior to today's date