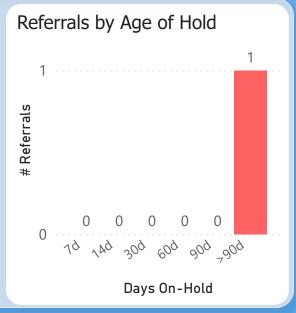

**Specialty Clinics** 

PENDING REFERRALS

Report of pending referrals in the Audiology

clinic for February 2023

By Current Status:

referrals kept

96% are accepted in CRM