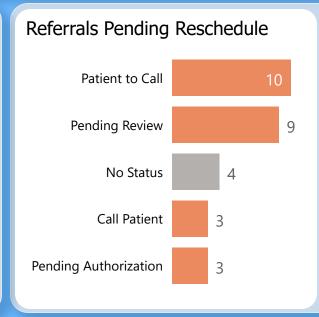

35.30 points out of 45 points possible

clinic score for 78% CRM use

**Specialty Clinics** 

PENDING REFERRALS

Report of pending referrals in the Hepatology

clinic for February 2023

Breakouts of referrals in a hold or pending status sent any time prior to today's date