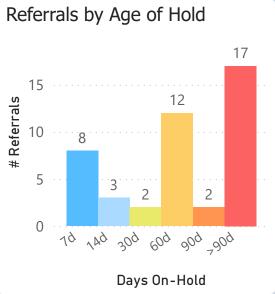

35.30 points out of 45 points possible

clinic score for 78% CRM use

**Specialty Clinics** 

PENDING REFERRALS

Report of pending referrals in the Hepatology

clinic for February 2023

Breakouts of referrals in a hold or pending status sent any time prior to today's date