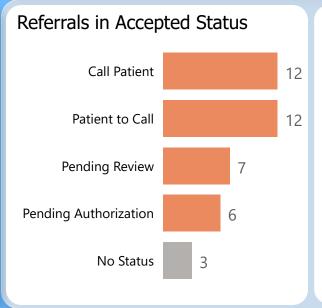

# Referrals in Accepted Status

By Current Status:

96 referrals kept

are accepted in CRM