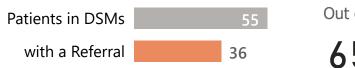

### Direct Secure Message Referrals in CRM after 90 Days

patients in DSM Out of messages

have a referral in 48%

#### Direct Secure Message Referrals in CRM after 90 Days

Out of

patients in DSM messages

have a referral in 58% **CRM** 