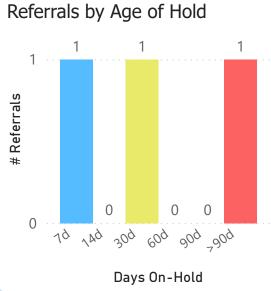

35.30 points out of 45 points possible

clinic score for 78% CRM use

**Specialty Clinics** 

PENDING REFERRALS

Report of pending referrals in the Hepatology

clinic for February 2023

Breakouts of referrals in a hold or pending status sent any time prior to today's date