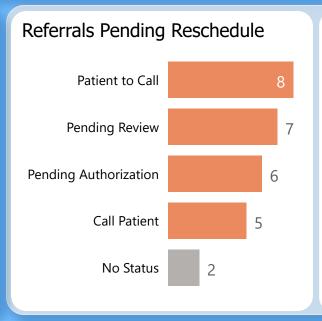

35.30 points out of 45 points possible

clinic score for 78% CRM use

**Specialty Clinics** 

PENDING REFERRALS

Report of pending referrals in the Hepatology

clinic for February 2023

Breakouts of referrals in a hold or pending status sent any time prior to today's date