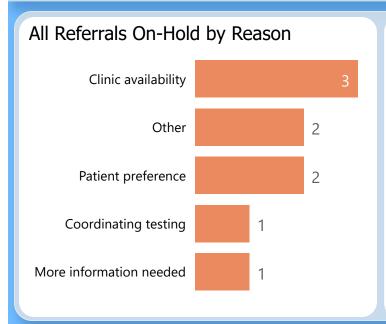

35.30 points out of 45 points possible

clinic score for 78% CRM use

**Specialty Clinics** 

PENDING REFERRALS

Report of pending referrals in the Hepatology

clinic for February 2023

Breakouts of referrals in a hold or pending status sent any time prior to today's date

Patient preference