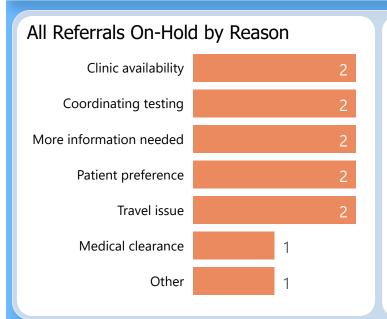

35.30 points out of 45 points possible

clinic score for 78% CRM use

**Specialty Clinics** 

PENDING REFERRALS

Report of pending referrals in the Hepatology

clinic for February 2023

Breakouts of referrals in a hold or pending status sent any time prior to today's date