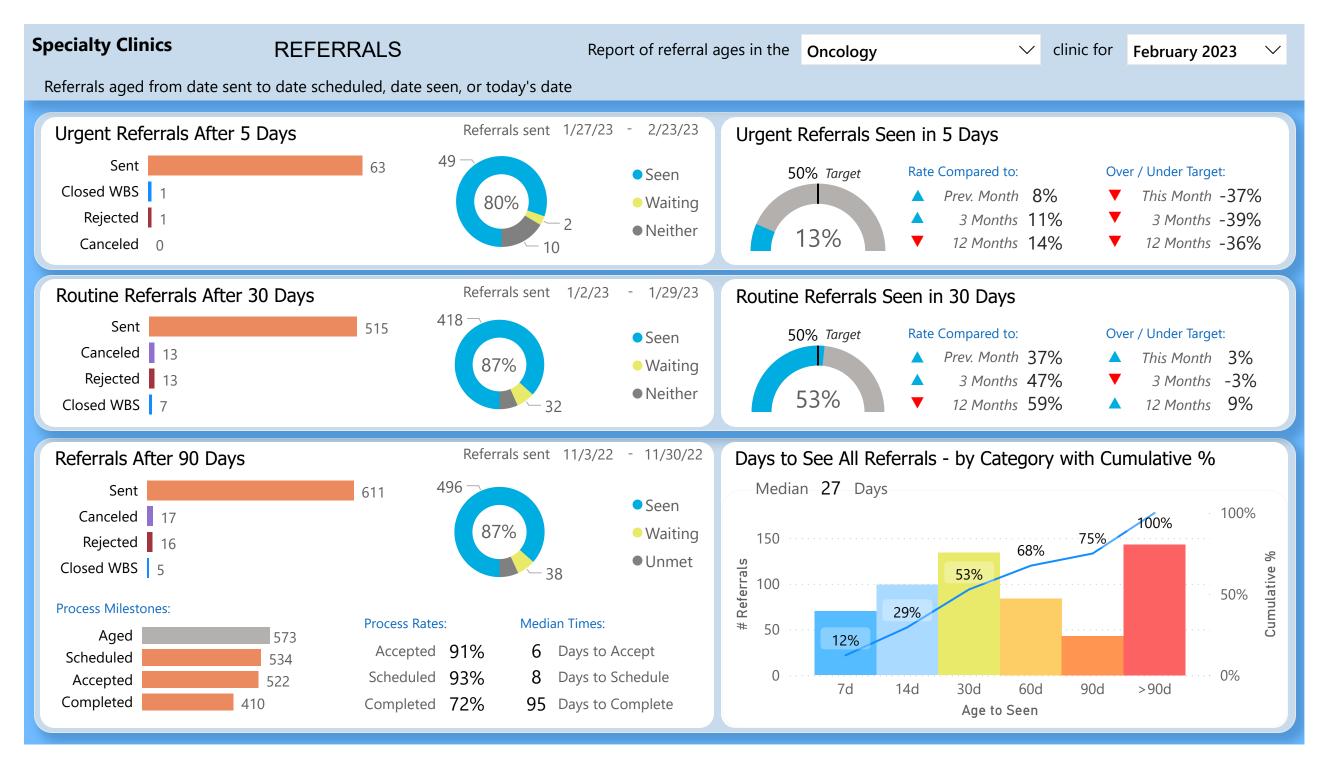

30.40 points out of 45 points possible

clinic score for 68% CRM use

**Specialty Clinics REFERRALS** Report of referral ages in the Dermatology clinic for February 2023 Referrals aged from date sent to date scheduled, date seen, or today's date Referrals sent 1/27/23 - 2/23/23 **Urgent Referrals After 5 Days** Urgent Referrals Seen in 5 Days Sent Rate Compared to: Over / Under Target: 50% Target Seen Canceled Prev. Month 27% This Month -33% Waiting Closed WBS 0 3 Months -36% 3 Months 14% Neither 12 Months 17% 12 Months -33% Rejected 0 Referrals sent 1/2/23 - 1/29/23 Routine Referrals After 30 Days Routine Referrals Seen in 30 Days Sent 104 50% Target Rate Compared to: Over / Under Target: Seen Rejected 5 Prev. Month 66% This Month -1% Waiting Canceled 4 3 Months 58% 3 Months 8% Neither 12 Months 62% Closed WBS 1 12 Months 12% Referrals sent 11/3/22 - 11/30/22 Referrals After 90 Days Days to See All Referrals - by Category with Cumulative % Median 29 Days Sent 110 Seen 100% Canceled 3 81% 100% Waiting Closed WBS 1 72% Unmet # Referrals Rejected 1 53% Sumulative 50% 31% **Process Milestones:** 10 **Median Times: Process Rates:** Aged 14% 105 Accepted 93% Days to Accept Accepted 98 0% Scheduled 93% 10 Days to Schedule Scheduled 14d 30d 60d 90d >90d 7d Completed Completed 70% 98 Days to Complete Age to Seen