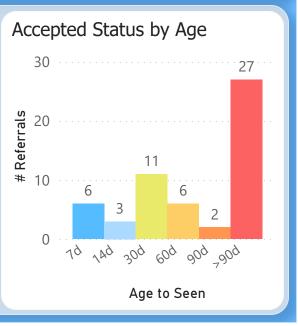

30.40 points out of 45 points possible

clinic score for 68% CRM use

**Specialty Clinics REFERRALS** Report of referral ages in the Dermatology clinic for February 2023 Referrals aged from date sent to date scheduled, date seen, or today's date Referrals sent 1/27/23 - 2/23/23 **Urgent Referrals After 5 Days** Urgent Referrals Seen in 5 Days Sent Rate Compared to: Over / Under Target: 50% Target Seen Canceled Prev. Month 27% This Month -33% Waiting Closed WBS 0 3 Months -36% 3 Months 14% Neither 12 Months 17% 12 Months -33% Rejected 0 Referrals sent 1/2/23 - 1/29/23 Routine Referrals After 30 Days Routine Referrals Seen in 30 Days Sent 104 50% Target Rate Compared to: Over / Under Target: Seen Rejected 5 Prev. Month 66% This Month -1% Waiting Canceled 4 3 Months 58% 3 Months 8% Neither 12 Months 62% Closed WBS 1 12 Months 12% Referrals sent 11/3/22 - 11/30/22 Referrals After 90 Days Days to See All Referrals - by Category with Cumulative % Median 29 Days Sent 110 Seen 100% Canceled 3 81% 100% Waiting Closed WBS 1 72% Unmet # Referrals Rejected 1 53% Sumulative 50% 31% **Process Milestones:** 10 **Median Times: Process Rates:** Aged 14% 105 Accepted 93% Days to Accept Accepted 98 0% Scheduled 93% 10 Days to Schedule Scheduled 14d 30d 60d 90d >90d 7d Completed Completed 70% 98 Days to Complete Age to Seen