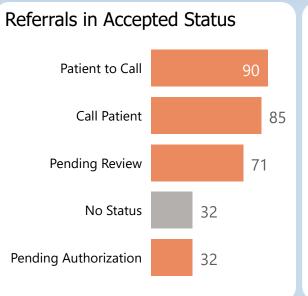

# Referrals in Accepted Status

By Current Status:

96 referrals kept

are accepted in CRM