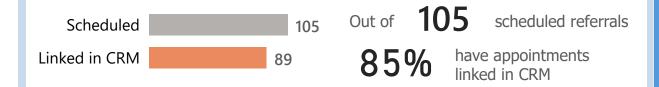

### Referral Appointments Linked in CRM after 90 Days

scheduled referrals

have appointments linked in CRM