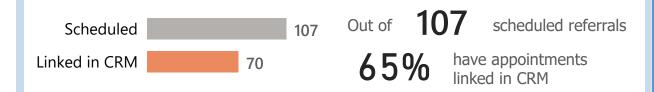

### Referral Appointments Linked in CRM after 90 Days

scheduled referrals

have appointments linked in CRM

## Referral Appointments Linked in CRM after 90 Days

scheduled referrals

have appointments linked in CRM