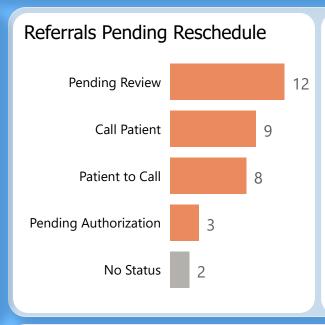

35.30 points out of 45 points possible

clinic score for 78% CRM use

**Specialty Clinics** 

PENDING REFERRALS

Report of pending referrals in the Hepatology

clinic for February 2023

Breakouts of referrals in a hold or pending status sent any time prior to today's date