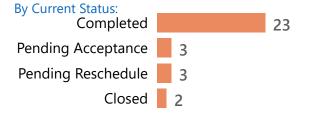

# Referrals in Accepted Status

By Current Status:

96 referrals kept

are accepted in CRM