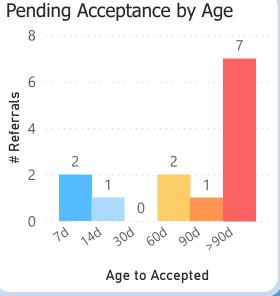

An example of work by Steven J Leathard

Referrals aged from date sent to date scheduled, date seen, or today's date

Patient preference