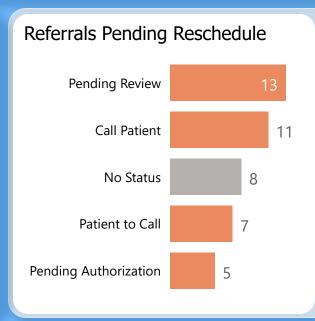

**Specialty Clinics** 

PENDING REFERRALS

Report of pending referrals in the Audiology

clinic for February 2023

By Current Status:

referrals kept

96% are accepted in CRM