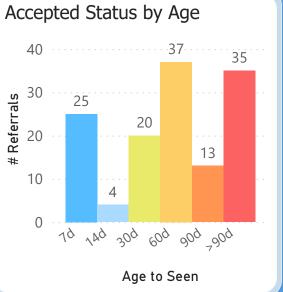

30.40 points out of 45 points possible

clinic score for 68% CRM use

**Specialty Clinics REFERRALS** Report of referral ages in the Dermatology clinic for February 2023 Referrals aged from date sent to date scheduled, date seen, or today's date Referrals sent 1/27/23 - 2/23/23 **Urgent Referrals After 5 Days** Urgent Referrals Seen in 5 Days Sent Rate Compared to: Over / Under Target: 50% Target Seen Canceled Prev. Month 27% This Month -33% Waiting Closed WBS 0 3 Months -36% 3 Months 14% Neither 12 Months 17% 12 Months -33% Rejected 0 Referrals sent 1/2/23 - 1/29/23 Routine Referrals After 30 Days Routine Referrals Seen in 30 Days Sent 104 50% Target Rate Compared to: Over / Under Target: Seen Rejected 5 Prev. Month 66% This Month -1% Waiting Canceled 4 3 Months 58% 3 Months 8% Neither 12 Months 62% Closed WBS 1 12 Months 12% Referrals sent 11/3/22 - 11/30/22 Referrals After 90 Days Days to See All Referrals - by Category with Cumulative % Median 29 Days Sent 110 Seen 100% Canceled 3 81% 100% Waiting Closed WBS 1 72% Unmet # Referrals Rejected 1 53% Sumulative 50% 31% **Process Milestones:** 10 **Median Times: Process Rates:** Aged 14% 105 Accepted 93% Days to Accept Accepted 98 0% Scheduled 93% 10 Days to Schedule Scheduled 14d 30d 60d 90d >90d 7d Completed Completed 70% 98 Days to Complete Age to Seen