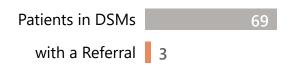

## Direct Secure Message Referrals in CRM after 90 Days

Patients in DSMs with a Referral 34

patients in DSM Out of messages have a referral in 63%