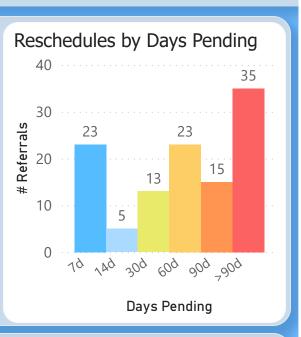

**Specialty Clinics** 

PENDING REFERRALS

Report of pending referrals in the Audiology

clinic for February 2023

By Current Status:

referrals kept

96% are accepted in CRM