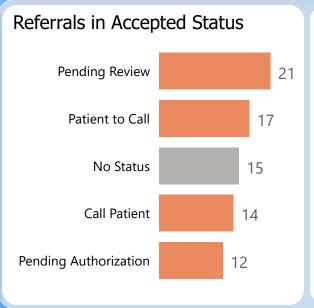

# Referrals in Accepted Status

By Current Status:

96 referrals kept

are accepted in CRM