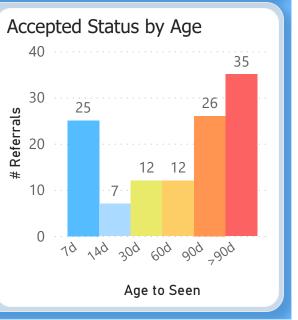

An example of work by Steven J Leathard

Referrals aged from date sent to date scheduled, date seen, or today's date