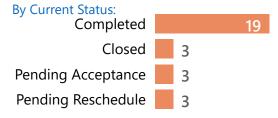

32.50 points out of 45 points possible

By Current Status:

Completed

referrals kept

are accepted in CRM