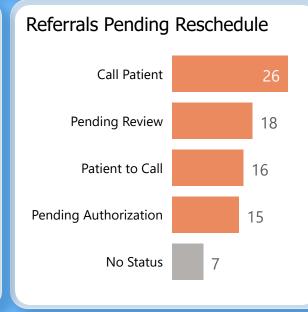

**Specialty Clinics** 

PENDING REFERRALS

Report of pending referrals in the Audiology

clinic for February 2023

By Current Status:

referrals kept

96% are accepted in CRM