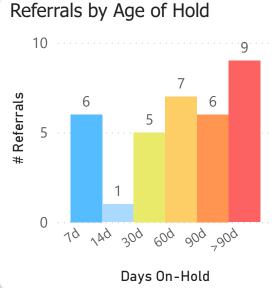

**Specialty Clinics** 

PENDING REFERRALS

Report of pending referrals in the Audiology

clinic for February 2023

By Current Status:

referrals kept

96% are accepted in CRM