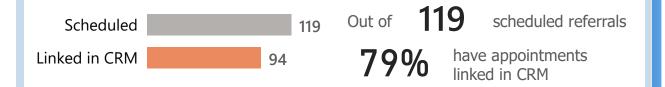

### Referral Appointments Linked in CRM after 90 Days

scheduled referrals

have appointments linked in CRM