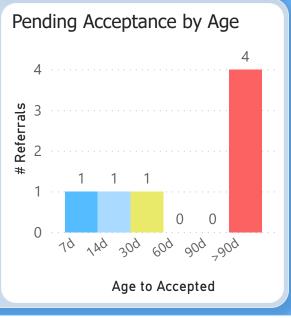

**Specialty Clinics** 

PENDING REFERRALS

Report of pending referrals in the Audiology

clinic for February 2023

By Current Status:

referrals kept

96% are accepted in CRM