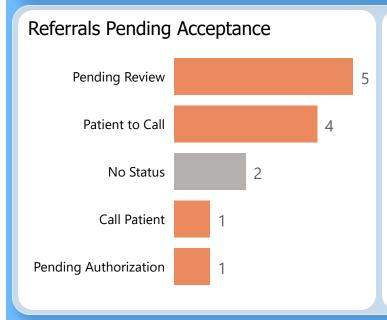

**Specialty Clinics** 

PENDING REFERRALS

Report of pending referrals in the Audiology

clinic for February 2023

By Current Status:

referrals kept

96% are accepted in CRM

Patient preference