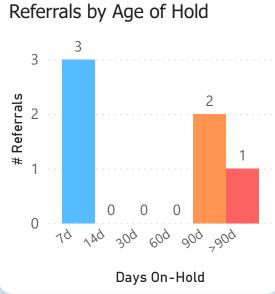

**Specialty Clinics** 

PENDING REFERRALS

Report of pending referrals in the Audiology

clinic for February 2023

By Current Status:

referrals kept

96% are accepted in CRM