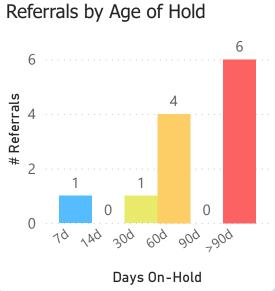

35.30 points out of 45 points possible

clinic score for 78% CRM use

**Specialty Clinics** 

PENDING REFERRALS

Report of pending referrals in the Hepatology

clinic for February 2023

Breakouts of referrals in a hold or pending status sent any time prior to today's date