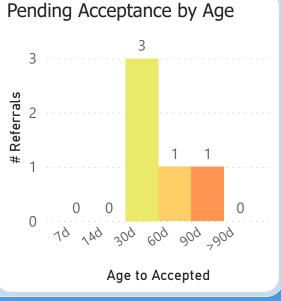

**Specialty Clinics** 

PENDING REFERRALS

Report of pending referrals in the Audiology

clinic for February 2023

By Current Status:

referrals kept

96% are accepted in CRM