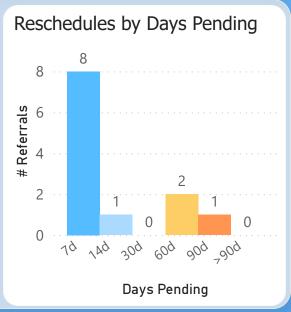

35.30 points out of 45 points possible

clinic score for 78% CRM use

**Specialty Clinics** 

PENDING REFERRALS

Report of pending referrals in the Hepatology

clinic for February 2023

Breakouts of referrals in a hold or pending status sent any time prior to today's date