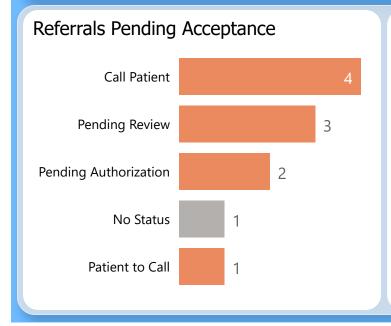

35.30 points out of 45 points possible

clinic score for 78% CRM use

**Specialty Clinics** 

PENDING REFERRALS

Report of pending referrals in the Hepatology

clinic for February 2023

Breakouts of referrals in a hold or pending status sent any time prior to today's date