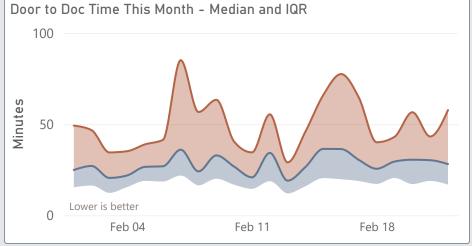

| Daily Door to Doc Time |                 |                    |
|------------------------|-----------------|--------------------|
| 28 min 🕠               |                 |                    |
| MTD<br>27 min          | Prev MTD 28 min | 12-Month<br>34 min |