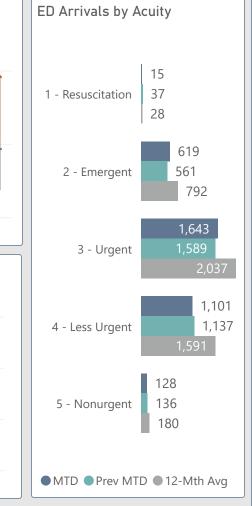

| Daily ED Arrivals |                |                        |
|-------------------|----------------|------------------------|
| 140 ①             |                |                        |
| MTD<br>3,518      | Prev MTD 3,472 | 12-Mth Avg<br>4,676 /m |