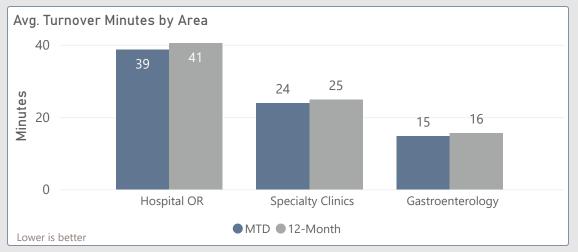

| Daily Avg Turnover Minutes |                |                       |
|----------------------------|----------------|-----------------------|
|                            | 26             | (i)                   |
| MTD<br><b>26</b>           | Prev MTD<br>26 | 12-Month<br><b>27</b> |