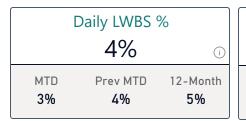

----------------|
|                           | 1,294              | (i)                       |
| мтD<br>784 /d             | Prev MTD<br>781 /d | 12-Month<br><b>901</b> /d |
|                           |                    | ]                         |

| Daily Scheduled Min Used % |                  |                         |
|----------------------------|------------------|-------------------------|
|                            | 111%             | i                       |
| MTD<br>112%                | Prev MTD<br>101% | 12-Month<br><b>109%</b> |

















7.21

7.00 ©

Prev MTD 12-Month

6.95

MTD Patient Days

3,054

Prev MTD

12-Month Avg

3,172

4,322 /m

MTD Comparable GMLOS

3.76

Prev MTD 12-Month
3.76 3.74

MTD Avg LOSI

1.86

Prev MTD 12-Month
1.92 1.86















| Daily ED Arrivals |                |                        |
|-------------------|----------------|------------------------|
| 140 ①             |                |                        |
| MTD<br>3,518      | Prev MTD 3,472 | 12-Mth Avg<br>4,676 /m |

| Daily Door to Doc Time |                 |                    |
|------------------------|-----------------|--------------------|
| 28 min 🕠               |                 |                    |
| MTD<br>27 min          | Prev MTD 28 min | 12-Month<br>34 min |



| Daily Total Hold Minutes |                  |                              |
|--------------------------|------------------|------------------------------|
|                          | 929              | i                            |
| MTD<br><b>367K</b>       | Prev MTD