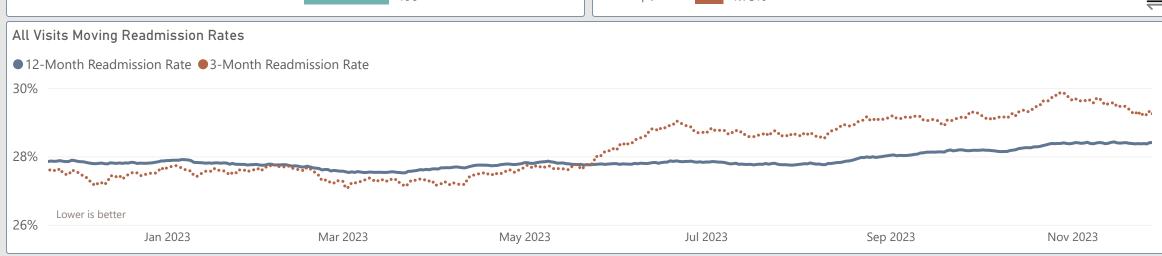

---------|----------------|------------------------|
| 140 ①             |                |                        |
| MTD<br>3,518      | Prev MTD 3,472 | 12-Mth Avg<br>4,676 /m |

| Daily Door to Doc Time |                 |                    |
|------------------------|-----------------|--------------------|
| 28 min 🕠               |                 |                    |
| MTD<br>27 min          | Prev MTD 28 min | 12-Month<br>34 min |



| Daily Total Hold Minutes |                  |                              |
|--------------------------|------------------|------------------------------|
|                          | 929              | i                            |
| MTD<br><b>367K</b>       | Prev MTD<br>333K | 12-Mth Avg<br><b>395K /m</b> |