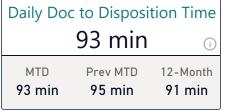

| Daily Door to Doc Time |                 |                    |
|------------------------|-----------------|--------------------|
| 28 min 🕠               |                 |                    |
| MTD<br>27 min          | Prev MTD 28 min | 12-Month<br>34 min |