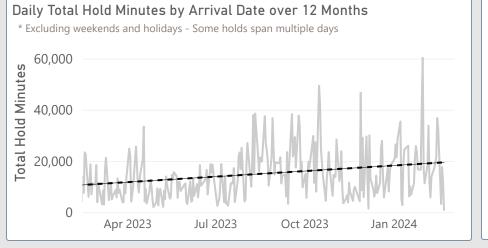

| Daily Total Hold Minutes |                  |                              |
|--------------------------|------------------|------------------------------|
|                          | 929              | i                            |
| MTD<br><b>367K</b>       | Prev MTD<br>333K | 12-Mth Avg<br><b>395K /m</b> |