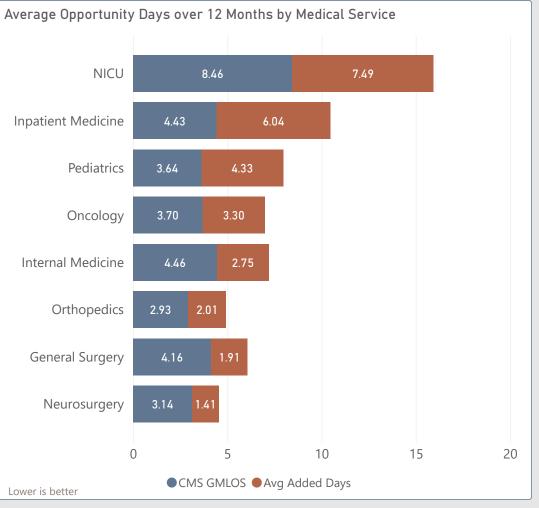

------------------|
|                           | 1,294              | (i)                       |
| мтD<br>784 /d             | Prev MTD<br>781 /d | 12-Month<br><b>901</b> /d |
|                           |                    | ]                         |

| Daily Scheduled Min Used % |                  |                         |
|----------------------------|------------------|-------------------------|
|                            | 111%             | i                       |
| MTD<br>112%                | Prev MTD<br>101% | 12-Month<br><b>109%</b> |

















7.21

7.00 ©

Prev MTD 12-Month

6.95

MTD Patient Days

3,054

Prev MTD

12-Month Avg

3,172

4,322 /m

MTD Comparable GMLOS

3.76

Prev MTD 12-Month
3.76 3.74

MTD Avg LOSI

1.86

Prev MTD 12-Month
1.92 1.86















| Daily ED Arrivals |                |                        |
|-------------------|----------------|------------------------|
| 140 ①             |                |                        |
| MTD<br>3,518      | Prev MTD 3,472 | 12-Mth Avg<br>4,676 /m |

| Daily Door to Doc Time |                 |                    |
|------------------------|-----------------|--------------------|
| 28 min 🕠               |                 |                    |
| MTD<br>27 min          | Prev MTD 28 min | 12-Month<br>34 min |



| Daily Total Hold Minutes |                  |                              |
|--------------------------|------------------|------------------------------|
|                          | 929              | i                            |
| MTD<br><b>367K</b>       | Prev M