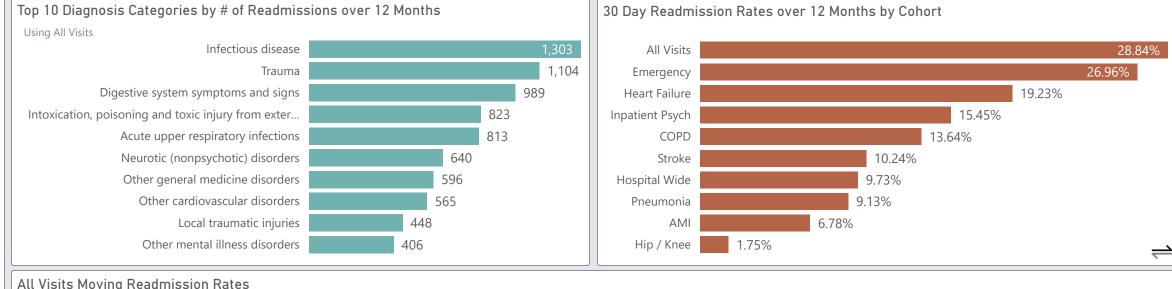

-----------|----------------|------------------------|
| 140 ①             |                |                        |
| MTD<br>3,518      | Prev MTD 3,472 | 12-Mth Avg<br>4,676 /m |

| Daily Door to Doc Time |                 |                    |
|------------------------|-----------------|--------------------|
| 28 min 🕠               |                 |                    |
| MTD<br>27 min          | Prev MTD 28 min | 12-Month<br>34 min |



| Daily Total Hold Minutes |                  |                              |
|--------------------------|------------------|------------------------------|
|                          | 929              | i                            |
| MTD<br><b>367K</b>       | Prev MTD<br>333K | 12-Mth Avg<br><b>395K /m</b> |