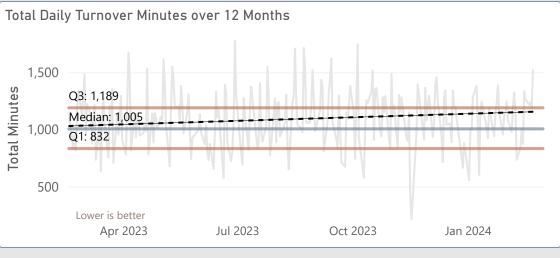

| Daily Avg Turnover Minutes |                |                       |
|----------------------------|----------------|-----------------------|
|                            | 26             | (i)                   |
| MTD<br><b>26</b>           | Prev MTD<br>26 | 12-Month<br><b>27</b> |