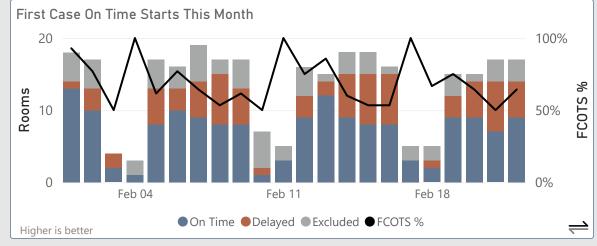

## Data as of Thursday, February 22, 2024

| Daily FCOTS %     |              |                        |
|-------------------|--------------|------------------------|
| 64%               |              |                        |
| MTD<br><b>67%</b> | Prev MTD 63% | 12-Month<br><b>60%</b> |