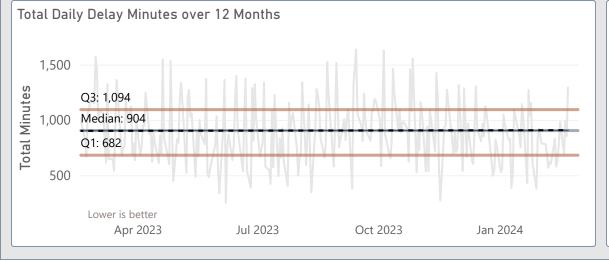

| Daily Total Delay Minutes |                    |                           |
|---------------------------|--------------------|---------------------------|
|                           | 1,294              | (i)                       |
| мтD<br>784 /d             | Prev MTD<br>781 /d | 12-Month<br><b>901</b> /d |
|                           |                    | ]                         |