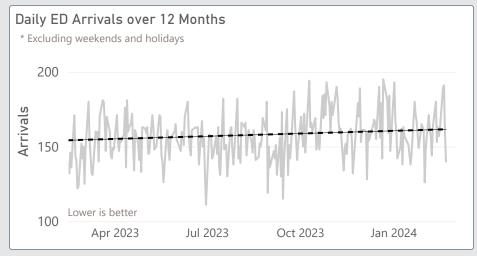

| Daily ED Arrivals |                |                        |
|-------------------|----------------|------------------------|
| 140 ①             |                |                        |
| MTD<br>3,518      | Prev MTD 3,472 | 12-Mth Avg<br>4,676 /m |