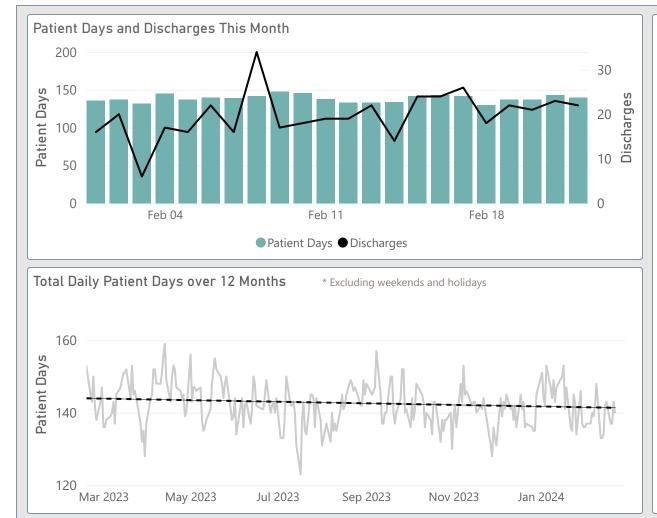

--------------------|
|                           | 1,294              | (i)                       |
| мтD<br>784 /d             | Prev MTD<br>781 /d | 12-Month<br><b>901</b> /d |
|                           |                    | ]                         |

| Daily Scheduled Min Used % |                  |                         |
|----------------------------|------------------|-------------------------|
|                            | 111%             | i                       |
| MTD<br>112%                | Prev MTD<br>101% | 12-Month<br><b>109%</b> |

















7.21

7.00 ©

Prev MTD 12-Month

6.95

MTD Patient Days

3,054

Prev MTD

12-Month Avg

3,172

4,322 /m

MTD Comparable GMLOS

3.76

Prev MTD 12-Month
3.76 3.74

MTD Avg LOSI

1.86

Prev MTD 12-Month
1.92 1.86















| Daily ED Arrivals |                |                        |
|-------------------|----------------|------------------------|
| 140 ①             |                |                        |
| MTD<br>3,518      | Prev MTD 3,472 | 12-Mth Avg<br>4,676 /m |

| Daily Door to Doc Time |                 |                    |
|------------------------|-----------------|--------------------|
| 28 min 🕠               |                 |                    |
| MTD<br>27 min          | Prev MTD 28 min | 12-Month<br>34 min |



| Daily Total Hold Minutes |                  |                              |
|--------------------------|------------------|------------------------------|
|                          | 929              | i                            |
| MTD<br><b>367K</b>       | Prev