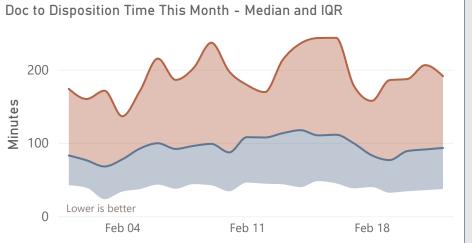

|
|-------------------|----------------|------------------------|
| 140 ①             |                |                        |
| MTD<br>3,518      | Prev MTD 3,472 | 12-Mth Avg<br>4,676 /m |

| Daily Door to Doc Time |                 |                    |
|------------------------|-----------------|--------------------|
| 28 min 🕠               |                 |                    |
| MTD<br>27 min          | Prev MTD 28 min | 12-Month<br>34 min |



| Daily Total Hold Minutes |                  |                              |
|--------------------------|------------------|------------------------------|
|                          | 929              | i                            |
| MTD<br><b>367K</b>       | Prev MTD<br>333K | 12-Mth Avg<br><b>395K /m</b> |